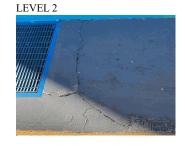

### **Building Template**

| •       | . •    |
|---------|--------|
| Incn/   | ection |
| 1113176 | Cuunu  |

| Question                          | Response                                   |
|-----------------------------------|--------------------------------------------|
| Architectural                     |                                            |
| EXTERIOR                          | Inspected                                  |
| AREAWAY                           | Inspected                                  |
| Instance on AW1-AW5 and AW13-AW15 | Inaccessible                               |
| Instance Quantity                 | 8                                          |
| Instance Quantity Uom             | EACH                                       |
| Instance on AW6-AW12              | Inspected                                  |
| Instance Condition                | 2- Between Good and Fair                   |
| Instance Quantity                 | 7                                          |
| Instance Quantity Uom             | EACH                                       |
| Deficiency                        | AREAWAY GRATINGS:MAJOR RUSTING / OR BROKEN |