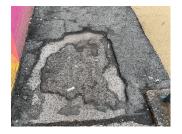

### **Building Template**

| •       | . •    |
|---------|--------|
| Incn/   | ection |
| 1113176 | Cuunu  |

| Question                          | Response                                   |
|-----------------------------------|--------------------------------------------|
| Architectural                     |                                            |
| EXTERIOR                          | Inspected                                  |
| AREAWAY                           | Inspected                                  |
| Instance on AW1-AW5 and AW13-AW15 | Inaccessible                               |
| Instance Quantity                 | 8                                          |
| Instance Quantity Uom             | EACH                                       |
| Instance on AW6-AW12              | Inspected                                  |
| Instance Condition                | 2- Between Good and Fair                   |
| Instance Quantity                 | 7                                          |
| Instance Quantity Uom             | EACH                                       |
| Deficiency                        | AREAWAY GRATINGS:MAJOR RUSTING / OR BROKEN |