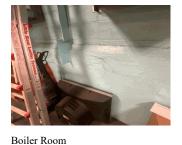

| Basement                                                |
| Deficiency Quantity                  | 50                                                      |
| Quantity Uom                         | S.F.                                                    |
| Potential Action                     | INSTALL WATERPROOFING                                   |
| Urgency of Action                    | PRIORITY 5                                              |
| Urgency of Action                    | PRIORITY 5                                              |

LEVEL 5

Urgency of Action Purpose of Action

#### **Building Condition Assessment Survey 2023-2024**

#### Architectural Inspection M113

#### INTERIOR

Question

STRUCTURAL

#### FOUNDATION WALLS

Deficiency Photo 1

Deficiency Photo 1



Response

| Deficiency Photo 2 | No photo recorded        |  |
|--------------------|--------------------------|--|
| Violations         | No violations recorded   |  |
| ROOF STRUCTURE     | Inspected                |  |
| Condition          | 2- Between Good and Fair |  |
| Deficiency         | No deficiencies recorded |  |
| VAULTS-BUNKERS     | Inspected                |  |
| Foundation Walls   | Inspected                |  |
| Condition          | 3- Fair                  |  |

Deficiency CRACKS, SPALLING
Deficiency Location/Instance Basement
Deficiency Quantity 25
Quantity Uom S.F.
Potential Action REPAIR
Urgency of Action PRIORITY 3
Purpose of Action LEVEL 5



Ash Hoist Vault

Deficiency Photo 2

Violations

No photo recorded

No violations recorded

| Slab Structure