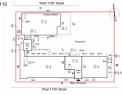

#### Architectural Inspection

M113

| sical Breakdown Structu         | ure                                                                     | Exists     | Complies | Required | Deficiency                 | Assistive<br>Listening<br>System | Fire<br>Alarm<br>Strobe |
|---------------------------------|-------------------------------------------------------------------------|------------|----------|----------|----------------------------|----------------------------------|-------------------------|
| Interior Corridor I<br>Hardware | Doors And                                                               | Yes        | Yes      |          |                            |                                  |                         |
| Interior Corridors              | & Lobbies                                                               |            | Yes      |          |                            |                                  |                         |
| Interior Elevators              |                                                                         | Yes        | Yes      |          |                            |                                  |                         |
| Interior Lobby Doo              | ors And Hardware                                                        |            | Yes      |          |                            |                                  |                         |
| Interior Ramps                  |                                                                         | Yes        | Yes      |          |                            |                                  |                         |
| Rooms & Spaces                  |                                                                         |            |          |          |                            |                                  |                         |
| Art Rooms                       |                                                                         |            |          |          |                            |                                  |                         |
| Roo                             | om 124                                                                  | Yes        | Yes      |          |                            |                                  |                         |
| Auditorium                      |                                                                         |            |          |          |                            |                                  |                         |
|                                 | Floor                                                                   | Yes        | Yes      |          |                            | No                               | Yes                     |
| <br>Cafeteria                   |                                                                         |            |          |          |                            |                                  |                         |
|                                 | Floor                                                                   | Yes        | Yes      |          |                            | No                               | Yes                     |
| -                               |                                                                         | 103        | 105      |          |                            | 110                              |                         |
| Classrooms                      | sement, 1st - 4th                                                       | <b>V</b> 7 | 37       |          |                            |                                  |                         |
| Flo                             |                                                                         | Yes        | Yes      |          |                            |                                  |                         |
| Computer Rooms                  |                                                                         |            |          |          |                            |                                  |                         |
| Roo                             | om 216                                                                  | Yes        | Yes      |          |                            |                                  |                         |
| Gymnasium                       |                                                                         |            |          |          |                            |                                  |                         |
|                                 | Floor                                                                   | Yes        | No       |          |                            | No                               | Yes                     |
|                                 |                                                                         | 145        | 110      |          | NOT ON ACCESSIBLE<br>ROUTE |                                  |                         |
| Library                         |                                                                         | No         |          |          | 110012                     |                                  |                         |
| Main Office                     |                                                                         |            |          |          |                            |                                  |                         |
| 197                             | 75 Addition: Room<br>3 (Success Academy)                                | Yes        | No       |          |                            |                                  |                         |
|                                 |                                                                         |            |          |          | NOT ON ACCESSIBLE<br>ROUTE |                                  |                         |
| 218<br>406                      | ginal Building: Room<br>8 (P.S. 214) and Room<br>6 (Opportunity Charter | Yes        | Yes      |          |                            |                                  |                         |
|                                 | nool)                                                                   |            |          |          |                            |                                  |                         |
| Multi-purpose Roo  1st          | Floor                                                                   | Yes        | Yes      |          |                            | No                               | Yes                     |
|                                 | ·-                                                                      | 108        | 168      |          |                            | 110                              | 105                     |
| Nurse's Office                  | om 118                                                                  | *7         |          |          |                            |                                  |                         |
| Koo                             | UIII 110                                                                | Yes        | No       |          | OLEAD ODENTAGE : 22"       |                                  |                         |
|                                 |                                                                         | N          |          |          | CLEAR OPENING < 32"        |                                  |                         |
| Pool                            |                                                                         | No         |          |          |                            |                                  |                         |
| Science Lab                     | am 214                                                                  | <b>-</b>   |          |          |                            |                                  |                         |
|                                 | om 214                                                                  | Yes        | Yes      |          |                            |                                  |                         |
| Toilet Rooms (boys              |                                                                         |            |          |          |                            |                                  |                         |
| Ori                             | and 3rd Floors at<br>ginal Building                                     | Yes        | Yes      |          |                            |                                  |                         |
| Toilet Rooms (girls)            |                                                                         |            |          |          |                            |                                  |                         |
|                                 | and 3rd Floors at<br>ginal Building                                     | Yes        | Yes      |          |                            |                                  |                         |
| Toilet Rooms (staff             |                                                                         |            |          |          |                            |                                  |                         |
| Flo                             | sement, 1st to 4th<br>ors at Original                                   | Yes        | No       |          |                            |                                  |                         |
| Bui                             | ilding                                                                  |            |          |          | CLEAR OPENING < 32"        |                                  |                         |