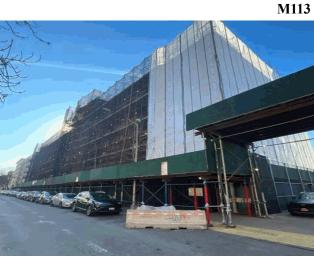

#### **Architectural Inspection**

Facade Photo

Main Entrance Photo

Do Stormwater Management/Green Infrastructure systems exist?

Туре

Have any Systems/Major Building Components been upgraded?

West 113th Street - Southeast View

Facade A - West 113th Street

Roof 3 - West View

Ye

Permeable Pavers/Paving (On-site)

Systems: Areaway repair

Years: 2023

Systems: Partial Auditorium seating upgrade

Years: 2017