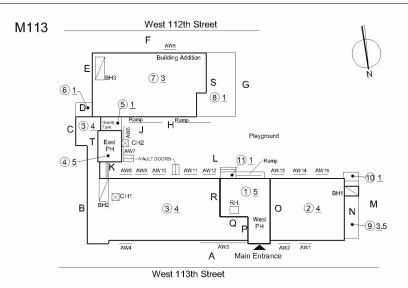

### **Building Template**

| •       | . •    |
|---------|--------|
| Incn/   | ection |
| 1113176 | Cuunu  |

| Question                          | Response                                   |
|-----------------------------------|--------------------------------------------|
| Architectural                     |                                            |
| EXTERIOR                          | Inspected                                  |
| AREAWAY                           | Inspected                                  |
| Instance on AW1-AW5 and AW13-AW15 | Inaccessible                               |
| Instance Quantity                 | 8                                          |
| Instance Quantity Uom             | EACH                                       |
| Instance on AW6-AW12              | Inspected                                  |
| Instance Condition                | 2- Between Good and Fair                   |
| Instance Quantity                 | 7                                          |
| Instance Quantity Uom             | EACH                                       |
| Deficiency                        | AREAWAY GRATINGS:MAJOR RUSTING / OR BROKEN |