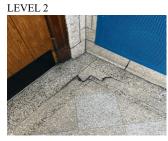

### **Building Template**

| •       | . •    |
|---------|--------|
| Incn/   | ection |
| 1113176 | Cuunu  |

| Question                          | Response                                   |
|-----------------------------------|--------------------------------------------|
| Architectural                     |                                            |
| EXTERIOR                          | Inspected                                  |
| AREAWAY                           | Inspected                                  |
| Instance on AW1-AW5 and AW13-AW15 | Inaccessible                               |
| Instance Quantity                 | 8                                          |
| Instance Quantity Uom             | EACH                                       |
| Instance on AW6-AW12              | Inspected                                  |
| Instance Condition                | 2- Between Good and Fair                   |
| Instance Quantity                 | 7                                          |
| Instance Quantity Uom             | EACH                                       |
| Deficiency                        | AREAWAY GRATINGS:MAJOR RUSTING / OR BROKEN |