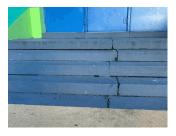

### **Building Template**

| •       | . •    |
|---------|--------|
| Incn/   | ection |
| 1113176 | Cuunu  |

| Question                          | Response                                   |
|-----------------------------------|--------------------------------------------|
| Architectural                     |                                            |
| EXTERIOR                          | Inspected                                  |
| AREAWAY                           | Inspected                                  |
| Instance on AW1-AW5 and AW13-AW15 | Inaccessible                               |
| Instance Quantity                 | 8                                          |
| Instance Quantity Uom             | EACH                                       |
| Instance on AW6-AW12              | Inspected                                  |
| Instance Condition                | 2- Between Good and Fair                   |
| Instance Quantity                 | 7                                          |
| Instance Quantity Uom             | EACH                                       |
| Deficiency                        | AREAWAY GRATINGS:MAJOR RUSTING / OR BROKEN |