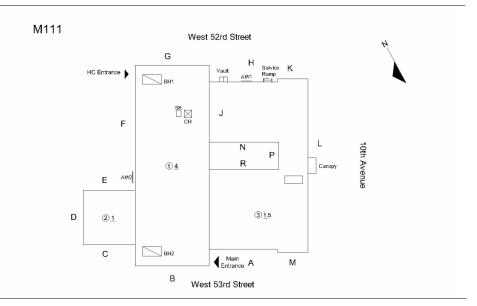

|                        |
|                |                      |        |          |          | INSUFFICIENT LATCH                  |                                  |                        |
|                |                      |        |          |          | CLEARENCE                           |                                  |                        |
|                |                      |        |          |          | ACCESSORY                           |                                  |                        |
|                |                      |        |          |          | ARRANGEMENT                         |                                  |                        |

Architectural Inspection M111

#### **Building Template**



#### Inspection

| Question              | Response  |
|-----------------------|-----------|
| Architectural         |           |
| EXTERIOR              | Inspected |
| AREAWAY               | Inspected |
| Instance on AW1-AW2   | Inspected |
| Instance Condition    | 3- Fair   |
| Instance Quantity     | 2         |
| Instance Quantity Uom | EACH      |

Deficiency

Deficiency Location/Instance

Deficiency Photo 1



Deficiency Quantity25Quantity UomS.F.Potential ActionREPAIRUrgency of ActionPRIORITY 3Purpose of ActionLEVEL 2



| A 11/ | 1 |
|-------|---|
| AVV   | 1 |

| Deficiency Photo 2 | No photo recorded      |
|--------------------|------------------------|
| Violations         | No violations recorded |

| AWNINGS AND CANOPIES | Inspected                |
|-------------------