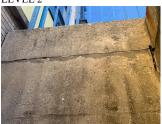

## **Building Condition Assessment Survey 2023-2024**

Architectural Inspection M111

| Asset:        | P.S. 111 - MANHATTAN, 440 WEST 53 STREET, MANHATTAN, NY, 10019 |                    |                    |
|---------------|----------------------------------------------------------------|--------------------|--------------------|
| Inspection Id | Inspection Type                                                | Time In            | Last Edited        |
| 744           | ARCHITECTURAL - ASSOCIATE                                      | 2023-11-06 08:05AM | 2023-12-08 12:21PM |
| 778           | ARCHITECTURAL - SENIOR                                         | 2023-11-06 08:44AM | 2023-12-08 11:28AM |