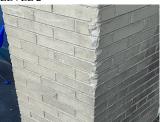

corded     |
| EXTERIOR WALLS          | Inspected                    |
| Material Type(s)        | Masonry                      |
| Replacement Quantity    | 20,000                       |
| Replacement Uom         | S.F.                         |
| Instance on All Facades | Inspected                    |
| Instance Condition      | 2- Between Good and Fair     |
| Instance Quantity       | 20,000                       |
| Instance Quantity Uom   | S.F.                         |
| Deficiency              | BRICK:MINOR CRACKS, SPALLING |
| Roof Plan Reference     | M111 Wood Shirt Brown  O     |



Elevation

Deficiency Photo 1

LOADING DOCK



Elevation ReferenceFacade C, F, KDeficiency Quantity10Quantity UomS.F.Potential ActionRESTITCHUrgency of ActionPRIORITY 3Purpose of ActionLEVEL 2



Does not exist

Facade C
Deficiency Photo 2
No photo recorded
Violations
No violations recorded

EXTERIOR SOFFITS
Does not exist

| uestion                                                                                                 | Response                            |  |
|---------------------------------------------------------------------------------------------------------|-------------------------------------|--|
| EXTERIOR                                                                                                | •                                   |  |
| LOUVER                                                                                                  | Inspected                           |  |
| Condition