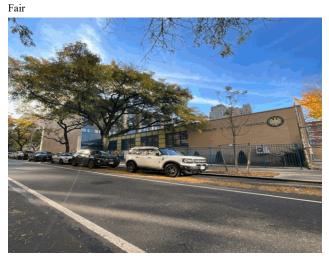

|  |  |
| Student Population                                                         |                         | 578                                                                                                                                               |  |  |
| Staff Population                                                           |                         | 117                                                                                                                                               |  |  |
| Comments on the Number of Classro                                          | ooms                    | 35                                                                                                                                                |  |  |



West 53rd Street - Southeast View

#### **Building Condition Assessment Survey 2023-2024**

#### **Architectural Inspection**

Main Entrance Photo

Roof Photo

Do Stormwater Management/Green Infrastructure systems exist?

Type

Have any Systems/Major Building Components been upgraded?



Facade A - West 53rd Street



Roof 1 - Northeast View

No

No Storm Water Management Type Selected

Systems: Exterior Service Ramp partial repair.

Years: 2022

Systems: Exterior wall upgrades; All Roof Replacement and

Exterior Doors replaced.

Years: 2022

Systems: Gymnasium Floor replaced

Years: 2021

Systems: Student Toilet Room on 1st Floor (upgrades)

Years: 2015

Systems: Ash Hoist Doors Replacement.

Years: 2012

Systems: Playground, Cafeteria Floors, Science Lab upgrades

Years: 2009

Systems: