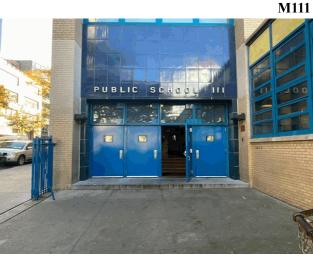

#### **Architectural Inspection**

Main Entrance Photo

Roof Photo

Do Stormwater Management/Green Infrastructure systems exist?

Type

Have any Systems/Major Building Components been upgraded?

Facade A - West 53rd Street