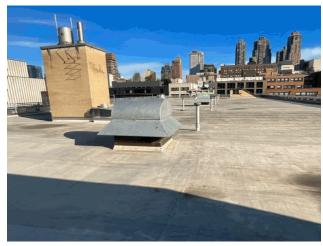

Roof 1 - Northeast View

No

No Storm Water Management Type Selected

Systems: Exterior Service Ramp partial repair.

Years: 2022

Systems: Exterior wall upgrades; All Roof Replacement and

Exterior Doors replaced.