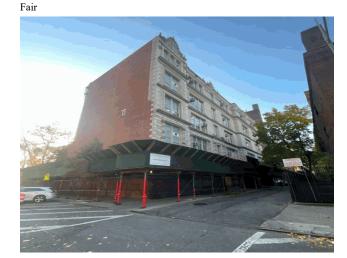

350

280

30

Was the Custodian Present?

Asset:

Facade Photo

Yes Fireman Caesar Lora Was the Fireman Present? Yes **Building Square Footage** 52,000 Comments on the Area (for Athletic Field, Playing Surfaces, Leased Spaces) None Comments on the Stories (Floors) plus Basements 5+B 1902

Comments on the Year Built Student Population Staff Population

Comments on the Number of Classrooms Weather

Corner of Cannon Street and Delancy Street - Southeast