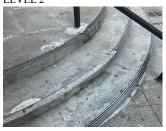

#### **Architectural Inspection** M107 Question Response **EXTERIOR COPING** Deficiency Location/Instance Deficiency Quantity 40 Quantity Uom L.F. Potential Action REPLACE-IN-KIND Urgency of Action PRIORITY 3 Purpose of Action LEVEL 2 Deficiency Photo 1 Roof 2 Deficiency Photo 2 No photo recorded Violations No violations recorded Deficiency STONE:DETERIORATED TRANSVERSE JOINTS Deficiency Location/Instance **Deficiency Quantity** 20 L.F. Quantity Uom MAINTENANCE Potential Action PRIORITY 3 Urgency of Action LEVEL 2 Purpose of Action Deficiency Photo 1 Roof 1 - Facade D Deficiency Photo 2 No photo recorded Violations No violations recorded CORNICE Inspected 2- Between Good and Fair Condition Deficiency No deficiencies recorded DOORS Inspected Inspected DOORS AND FRAMES