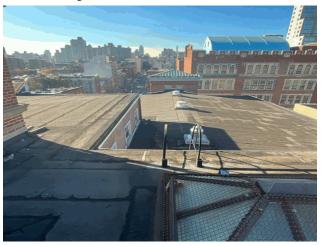

Roof 2 - Southwest View

No

No Storm Water Management Type Selected

Systems: Limited Exterior Stair repair.

Years: 2023

Systems: Students bathrooms

Years: 2020

Systems: New Stair added from 4th to 5th Floors