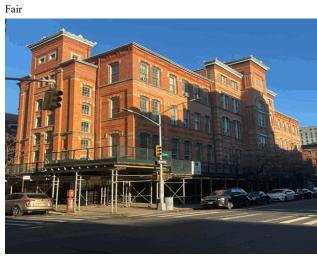

|
| Comments on the Year Built                      |                                                 | 1882                                                                            |
| Student Population                              |                                                 | 260                                                                             |
| Staff Population                                |                                                 | 31                                                                              |
| Comments on the Number of                       | Classrooms                                      | 13                                                                              |



Corner of East 105th Street and Lexington Avenue - North View

#### **Building Condition Assessment Survey 2023-2024**

#### **Architectural Inspection**

Main Entrance Photo

Roof Photo

Do Stormwater Management/Green Infrastructure systems exist?

Type

Have any Systems/Major Building Components been upgraded?



Facade A - Lexington Avenue



Roof 2 - Southwest View

No

No Storm Water Management Type Selected

Systems: Limited Exterior Stair repair.

Years: 2023

Systems: Students bathrooms

Years: 2020

Systems: New Stair added from 4th to 5th Floors

Years: 2019

Systems: New Stair added from 4th to 5th Floors

Years: 2019

Systems: 5th Floor Interior Partitions added

Years: 2018

Systems: New HC Stair lift added 4th to 5th Floor

Years: 2014

Systems: Limited Classroom Door repla