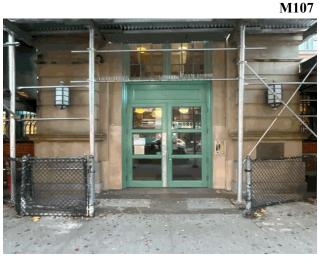

4- Between Fair and Poor

Condition

| uestion                              | Response                                     |
|--------------------------------------|----------------------------------------------|
| EXTERIOR                             |                                              |
| DOORS                                |                                              |
| DOORS AND FRAMES                     |                                              |
| Deficiency                           | METAL:DETERIORATED DOOR AND FRAME - MAJOR    |
|                                      | DETERIORATION                                |
| Deficiency Location/Instance         | M107 N                                       |
|                                      | C                                            |
| Deficiency Quantity                  | 1                                            |
| Quantity Uom                         | EACH                                         |
| Potential Action                     | REPLACE                                      |
| Urgency of Action                    | PRIORITY 4                                   |
| Purpose of Action Deficiency Photo 1 | LEVEL 2                                      |
|                                      | Facade A - North Exit                        |
| Deficiency Photo 2                   | No photo recorded                            |
| Violations                           | No violations recorded                       |
| Deficiency                           | METAL:AIR/WATER INFILTRATION, DETERIORATED   |
| Deficiency Location/Instance         | JOINTS WITH DAMAGED CAULKING                 |
|                                      | M107  C C C C C C C C C C C C C C C C C C C  |
| Deficiency Quantity                  | 15                                           |
| Quantity Uom                         | L.F.                                         |
| Potential Action                     | MAINTENANCE                                  |
| Urgency of Action                    | PRIORITY 3                                   |
| Purpose of Action Deficiency Photo 1 | LEVEL 2                                      |
|                                      | Main Entrance                                |
| Deficiency Photo 2                   | No photo recorded                            |
|                                      | No violations recorded                       |
| Violations                           |                                              |
| Violations  DOOR HARDWARE            | Inspected                                    |
| -                                    | Inspected  3- Fair  No deficiencies recorded |