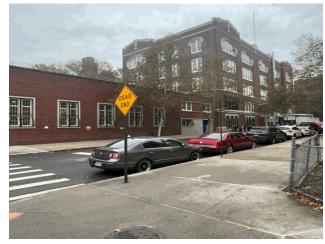

|                                                                                                                    |  |
| Weather                                                                    |                                                 | Fair                                                                                                                                                                                                                                                                                                                                                |                                                                                                                    |  |

Facade Photo



Corner of East 113th Street and 2nd Avenue - East View

#### **Building Condition Assessment Survey 2023-2024**

#### **Architectural Inspection**

Main Entrance Photo

Roof Photo

Do Stormwater Management/Green Infrastructure systems exist?

Type

Have any Systems/Major Building Components been upgraded?



Facade A - East 113th Street



Roof 1 - East View

No Storm Water Management Type Selected

Systems: Playground replacement

Years: 2023

Systems: New Roofing, Parapets, Copings, Bulkheads and

Windows; Partial Exterior Repointing.

Years:

Systems: Boiler Room slab repairs; columns repaired below the

gymnasium.

2017 Years:

Limited Coping, Parapet, Roofing and Roof Drain Systems:

repairs; Limited Chimney Masonry repairs (base of

Chimney in Boiler Room)

Years: 2014

Systems: Li