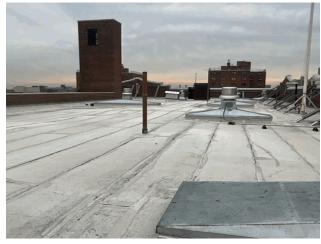

#### **Architectural Inspection**

Main Entrance Photo

Roof Photo

Do Stormwater Management/Green Infrastructure systems exist?

Type

Have any Systems/Major Building Components been upgraded?

Facade A - East 113th Street

Roof 1 - East View

No Storm Water Management Type Selected

Systems: Playground replacement

Years: 2023

Systems: New Roofing, Parapets, Copings, Bulkheads and

Windows; Partial Exterior Repointing.

Years:

Systems: Boiler Room slab repairs; columns repaired below the