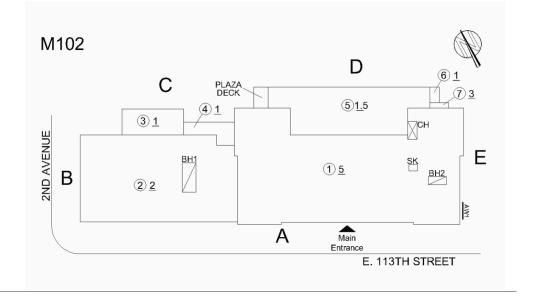

#### Architectural Inspection M102

Years: 1999

Have there been any New Building Additions? 1955 (+19000 SF) Tandem

No Tandem

Leased Space? No

| Leased Sp         | bace?                      |                             |                    |                       | No                      |           |                 |                    |                                  |                         |
|-------------------|----------------------------|-----------------------------|--------------------|-----------------------|-------------------------|-----------|-----------------|--------------------|----------------------------------|-------------------------|
| iority Co         | ndition                    |                             |                    |                       |                         |           |                 |                    |                                  |                         |
| xist<br>ast Year? | Priority<br>Category       | Conditi<br>Descrip          |                    | Component<br>Affected | Location<br>Description |           | son(s)<br>ified | Person(s)<br>Title | Photo<br>Image                   |                         |
| No condit         | tion recorded              |                             |                    |                       |                         |           |                 |                    |                                  |                         |
| uctural l         | Engineer I                 | Required                    |                    |                       |                         |           |                 |                    |                                  |                         |
| ructural          |                            | ndition                     | Component          | Location              | <u> </u>                | Person(s) | P               | erson(s)           | Photo                            |                         |
| ondition Ty       | pe De                      | scription                   | Affected           | Descript              | ion                     | Notified  |                 | itle               | Image                            |                         |
| No condit         | tion recorded              |                             |                    |                       |                         |           |                 |                    |                                  |                         |
| gramma            | atic Access                | ibility                     |                    |                       |                         |           |                 |                    |                                  |                         |
| Programi          | matic Accessil             | oility Status Question      |                    |                       |                         | Respons   | se              |                    |                                  |                         |
|                   |                            | ary entrance on an acce     | essible route?     |                       |                         | Yes       |                 |                    |                                  |                         |
|                   |                            | -story building?            |                    |                       |                         | Yes       |                 |                    |                                  |                         |
|                   |                            | building accessible thre    |                    |                       |                         | No        |                 |                    |                                  |                         |
| mean              | ns?                        | other than the 1st floor    |                    | le through compli     | ant                     | Yes       |                 |                    |                                  |                         |
| Is                | there at least o           | ne classroom accessible     | e in the building? |                       |                         | No        |                 |                    |                                  |                         |
| Physical l        | Breakdown St               | ructure                     | Exists             | Complies              | Requ                    | ired      | Deficie         | ncy                | Assistive<br>Listening<br>System | Fire<br>Alarm<br>Strobe |
| PROGRA            | AMMATIC A                  | CCESSIBILITY                |                    |                       |                         |           |                 |                    |                                  |                         |
| Exter             | ior Routes                 |                             |                    |                       |                         |           |                 |                    |                                  |                         |
| 1                 | Exterior Entra             | ances & Exits               |                    | Yes                   |                         |           |                 |                    |                                  |                         |
| 1                 | Exterior H/C               | Lifts                       | No                 |                       | N                       | o         |                 |                    |                                  |                         |
| 1                 | Exterior Ram               | ps and Railings             | Yes                | Yes                   |                         |           |                 |                    |                                  |                         |
| Interi            | ior Routes                 |                             |                    |                       |                         |           |                 |                    |                                  |                         |
| (                 | Corridor and               | Lobby H/C Lifts             | No                 |                       | N                       | o         |                 |                    |                                  |                         |
|                   | Interior Corri<br>Hardware | dor Doors And               | Yes                | Yes                   |                         |           |                 |                    |                                  |                         |
| I                 | Interior Corri             | dors & Lobbies              |                    | Yes                   |                         |           |                 |                    |                                  |                         |
|                   | Interior Eleva             | tors                        | No                 |                       |                         |           |                 |                    |                                  |                         |
|                   | Interior Lobb              | y Doors And Hardwar         | re                 | Yes                   |                         |           |                 |                    |                                  |                         |
| I                 | Interior Ramp              | os                          | No                 |                       |                         |           |                 |                    |                                  |                         |
| Room              | ıs & Spaces                |                             |                    |                       |                         |           |                 |                    |                                  |                         |
|                   | Art Rooms                  |                             | No                 |                       |                         |           |                 |                    |                                  |                         |
|                   | Auditorium                 |                             |                    |                       |                         |           |                 |                    |                                  |                         |
|                   |                            | 2nd Floor                   | Yes                | No                    |                         |           |                 |                    | FM System                        | Yes                     |
|                   |                            |                             |                    |                       |                         |           | NOT ON<br>ROUTE | ACCESSIBLI         | E                                |                         |
|                   | Cafeteria                  |                             |                    |                       |                         |           |                 |                    |                                  |                         |
|                   |                            | 1st Floor                   | Yes                | Yes                   |                         |           |                 |                    | FM System                        | Yes                     |
| _                 | Classrooms                 |                             |                    |                       |                         |           |                 |                    |                                  |                         |
|                   |                            | None on Accessible<br>Route | Yes                | No                    |                         |           |                 |                    |                                  |                         |
|                   |                            |                             |                    |                       |                         |           | NOT ON<br>ROUTE | ACCESSIBLI         | E                                |                         |
| _                 | Computer Ro                | oms                         | No                 |                       |                         |           |                 |                    |                                  |                         |
| _                 | Gymnasium                  |                             |                    |                       |                         |           |                 |                    |                                  |                         |
|                   |                            | 1st Floor                   | Yes                | Yes                   |                         |           |                 |                    | FM System                        | Yes                     |
| _                 | Library                    |                             |                    |                       |                         |           |                 |                    | •                                |                         |