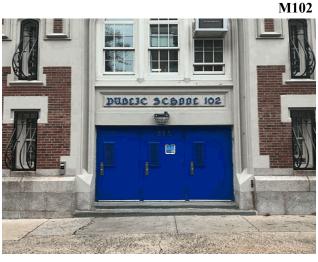

#### **Architectural Inspection**

Main Entrance Photo

Roof Photo

Do Stormwater Management/Green Infrastructure systems exist?

Type

Have any Systems/Major Building Components been upgraded?

Facade A - East 113th Street