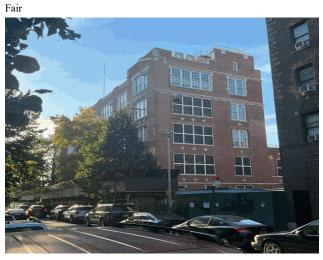

| 1924                                                                                                                             |  |  |  |
| Student Population                                                         | 291                                                                                                                              |  |  |  |
| Staff Population                                                           | 75                                                                                                                               |  |  |  |
| Comments on the Number of Classrooms                                       | 47                                                                                                                               |  |  |  |



West 212th Street - Southeast View

#### **Building Condition Assessment Survey 2023-2024**

#### **Architectural Inspection**

Main Entrance Photo

Roof Photo

Do Stormwater Management/Green Infrastructure systems exist?

Type

Have any Systems/Major Building Components been upgraded?





Roof 1 - Southeast View

No Storm Water Management Type Selected Systems: Exterior Wall, masonry repointing.

Years:

Systems: WiFi upgrades, Cafeteria Flooring, Limited lighting

upgrades.

2022 Years:

Systems: Limited Interior Doors replaced.

Years:

Limited Interior Doors replaced. Systems:

Years:

Systems: Limited Exterior Masonry and Window Lintel repairs

(waterproofing)

2015 Years:

Complete Auditorium upgrade, Limited Roofing and Systems:

Coping replacement and Parapet reconstruction (at