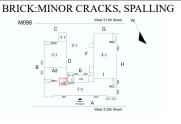

Deficiency Photo 2

Exit 8

No photo recorded

| uestion                      | Response                                                                                           |
|------------------------------|----------------------------------------------------------------------------------------------------|
| EXTERIOR                     |                                                                                                    |
| DOORS                        |                                                                                                    |
| DOORS AND FRAMES             |                                                                                                    |
| Violations                   | No violations recorded                                                                             |
| Deficiency                   | METAL CLAD:DETERIORATED DOOR AND FRAME -<br>MAJOR DETERIORATION                                    |
| Deficiency Location/Instance | M098  C  G  S  A2  B  A2  B  A2  B  A3  B  A3  B  A3  B  A3  B  B  B  B  B  B  B  B  B  B  B  B  B |
| Deficiency Quantity          | 4                                                                                                  |
| Quantity Uom                 | EACH                                                                                               |
| Potential Action             | REPLACE                                                                                            |
| Urgency of Action            | PRIORITY 4                                                                                         |
| Purpose of Action            | LEVEL 2                                                                                            |
| Deficiency Photo 1           |                                                                                                    |
|                              | Exit 7                                                                                             |
| Deficiency Photo 2           | No photo recorded                                                                                  |
| Violations                   | No violations recorded                                                                             |
| DOOR HARDWARE                | Inspected                                                                                          |
| Condition                    | 3- Fair                                                                                            |
| Deficiency                   | No deficiencies recorded                                                                           |
| LINTELS                      | Inspected                                                                                          |
| Condition                    | 2- Between Good and Fair                                                                           |
| Deficiency                   | No deficiencies recorded                                                                           |
| TRANSOM/SIDE LIGHT           | Does not exist                                                                                     |
| EXTERIOR WALLS               | Inspected                                                                                          |
| Material Type(s)             | Masonry                                                                                            |
| Replacement Quantity         | 45,000                                                                                             |
| Replacement Uom              | S.F.                                                                                               |
| Instance on All Facades      | Inspected                                                                                          |
| Instance Condition           | 2- Between Good and Fair                                                                           |
| Instance Quantity            | 45,000                                                                                             |
| Instance Quantity Uom        | S.F.                                                                                               |
| Deficiency                   | No deficiencies recorded                                                                           |
| EXTERIOR SOFFITS             | Does not exist                                                                                     |
| LOADING DOCK                 | Inspected                                                                                          |
| Condition                    | 2- Between Good and Fair                                                                           |
| Deficiency                   | CHEEK WALL/CRACKS, SPALLING - MINOR                                                                |
| Deficiency Location/Instance | MD98  C G S B B A A A B B A A A B B B B B B B B B                                                  |