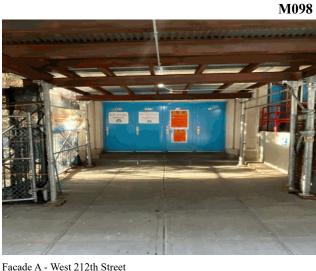

Deficiency Photo 2

Exit 8

No photo recorded

| uestion                      | Response                                                                                           |
|------------------------------|----------------------------------------------------------------------------------------------------|
| EXTERIOR                     |                                                                                                    |
| DOORS                        |                                                                                                    |
| DOORS AND FRAMES             |                                                                                                    |
| Violations                   | No violations recorded                                                                             |
| Deficiency                   | METAL CLAD:DETERIORATED DOOR AND FRAME -<br>MAJOR DETERIORATION                                    |
| Deficiency Location/Instance | M098  C  G  S  A2  B  A2  B  A2  B  A3  B  A3  B  A3  B  A3  B  B  B  B  B  B  B  B  B  B  B  B  B |
| Deficiency Quantity          | 4                                                                                                  |
| Quantity Uom                 | EACH                                                                                               |
| Potential Action             | REPLACE                                                                                            |
| Urgency of Action            | PRIORITY 4                                                                                         |
| Purpose of Action            | LEVEL 2                                                                                            |
| Deficiency Photo 1           |                                                                                                    |
|                              | Exit 7                                                                                             |
| Deficiency Photo 2           | No photo recorded                                                                                  |
| Violations                   | No violations recorded                                                                             |
| DOOR HARDWARE                | Inspected                                                                                          |
| Condition                    | 3- Fair                                                                                            |
| Deficiency                   | No deficiencies recorded                                                                           |
| LINTELS                      | Inspected                                                                                          |
| Condition                    | 2- Between Good and Fair                                                                           |
| Deficiency                   | No deficiencies recorded                                                                           |
| TRANSOM/SIDE LIGHT           | Does not exist                                                                                     |
| EXTERIOR WALLS               | Inspected                                                                                          |
| Material Type(s)             | Masonry                                                                                            |
| Replacement Quantity         | 45,000                                                                                             |
| Replacement Uom              | S.F.                                                                                               |
| Instance on All Facades      | Inspected                                                                                          |
| Instance Condition           | 2- Between Good and Fair                                                                           |
| Instance Quantity            | 45,000                                                                                             |
| Instance Quantity Uom        | S.F.                                                                                               |
| Deficiency                   | No deficiencies recorded                                                                           |
| EXTERIOR SOFFITS             | Does not exist                                                                                     |
| LOADING DOCK                 | Inspected                                                                                          |
| Condition                    | 2- Between Good and Fair                                                                           |
| Deficiency                   | CHEEK WALL/CRACKS, SPALLING - MINOR                                                                |
| Deficiency Location/Instance | MD98  C G S B B A A A B B A A A B B B B B B B B B                                                  |