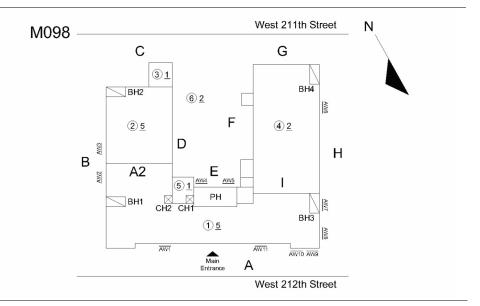

#### **Building Template**

|  | tion |
|--|------|
|  |      |
|  |      |

| Question              | Response                 |
|-----------------------|--------------------------|
| Architectural         |                          |
| EXTERIOR              | Inspected                |
| AREAWAY               | Inspected                |
| Instance on AW1-AW11  | Inaccessible             |
| Instance Quantity     | 11                       |
| Instance Quantity Uom | EACH                     |
| AWNINGS AND CANOPIES  | Does not exist           |
| CHIMNEY               | Inspected                |
| Material Type(s)      | Masonry                  |
| Condition             | 2- Between Good and Fair |