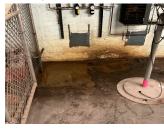

#### **Priority Condition**

| Exist<br>Last Year? | Priority<br>Category | Condition<br>Description                                                                                        | Component<br>Affected           | Location<br>Description                                                                                                                                          | Person(s)<br>Notified | Person(s)<br>Title | Photo<br>Image |
|---------------------|----------------------|-----------------------------------------------------------------------------------------------------------------|---------------------------------|------------------------------------------------------------------------------------------------------------------------------------------------------------------|-----------------------|--------------------|----------------|
| Yes                 | Tripping Hazard      | Deteriorated concrete<br>stairs, treads and risers at<br>multiple locations are a<br>potential tripping hazard. | Stairs/Ramps -<br>Exterior      | 1.) Stair at southeast corner of schoolyard (shown), 2.) Stair at northeast corner of schoolyard; 3.) Stair at north corner of the building; 4.) Stair at Exit 5 | Charles<br>Harvey     | Custodian          |                |
| Yes                 | Tripping Hazards     | Severely damaged floor is<br>a potential tripping hazard                                                        | Floor Finish                    | 1st Floor<br>Gymnasium                                                                                                                                           | Charles<br>Harvey     | Custodian          |                |
| Yes                 | Tripping Hazards     | Severely damaged stair<br>treads are a potential<br>tripping hazard                                             | Interior Stairs<br>and Landings | Main Entrance<br>Vestibule                                                                                                                                       | Charles<br>Harvey     | Custodian          |                |