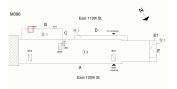

East 120th Street - South View

#### Architectural Inspection

Main Entrance Photo

M096

Facade A - East 120th Street

| Roof 1 - S | outheast View                                                                                                                   |  |  |  |
|------------|---------------------------------------------------------------------------------------------------------------------------------|--|--|--|
| Yes        |                                                                                                                                 |  |  |  |
| Tree Pit/R | ain Garden/Infiltration Basin                                                                                                   |  |  |  |
| Systems:   | Gymnasium Floor                                                                                                                 |  |  |  |
| Years:     | 2022                                                                                                                            |  |  |  |
| Systems:   | Limited Flashing Interior Door replacement                                                                                      |  |  |  |
| Years:     | 2018                                                                                                                            |  |  |  |
| Systems:   | Limited Flashing repairs                                                                                                        |  |  |  |
| Years:     | 2018                                                                                                                            |  |  |  |
| Systems:   | 1st Floor Boys and Girls Toilet rooms upgraded to a HC Accessible Toilet.                                                       |  |  |  |
| Years:     | 2015                                                                                                                            |  |  |  |
| Systems:   | 1st Floor Boys and Girls Toilet rooms upgraded to be<br>HC Accessible                                                           |  |  |  |
| Years:     | 2015                                                                                                                            |  |  |  |
| Systems:   | Limited Interior Door replacement                                                                                               |  |  |  |
| Years:     | 2014                                                                                                                            |  |  |  |
| Systems:   | New Exterior Ramps                                                                                                              |  |  |  |
| Years:     | 2011                                                                                                                            |  |  |  |
| Systems:   | ns: Science Lab upgrade; New site Fencing and schoolyard<br>Pavement replacement                                                |  |  |  |
| Years:     | 2009                                                                                                                            |  |  |  |
| Systems:   | Complete Exterior Door replacement; Limited Ash<br>Hoist Door, Window and Window Guards replacement;<br>Limited Parapet repairs |  |  |  |
| Years:     | 2008                                                                                                                            |  |  |  |