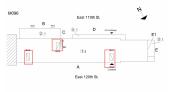

East 120th Street - South View

#### Architectural Inspection

Main Entrance Photo

M096

Facade A - East 120th Street

| Roof 1 - S | outheast View                                                                                                                   |  |  |  |
|------------|---------------------------------------------------------------------------------------------------------------------------------|--|--|--|
| Yes        |                                                                                                                                 |  |  |  |
| Tree Pit/R | ain Garden/Infiltration Basin                                                                                                   |  |  |  |
| Systems:   | Gymnasium Floor                                                                                                                 |  |  |  |
| Years:     | 2022                                                                                                                            |  |  |  |
| Systems:   | Limited Flashing Interior Door replacement                                                                                      |  |  |  |
| Years:     | 2018                                                                                                                            |  |  |  |
| Systems:   | Limited Flashing repairs                                                                                                        |  |  |  |
| Years:     | 2018                                                                                                                            |  |  |  |
| Systems:   | 1st Floor Boys and Girls Toilet rooms upgraded to a HC Accessible Toilet.                                                       |  |  |  |
| Years:     | 2015                                                                                                                            |  |  |  |
| Systems:   | 1st Floor Boys and Girls Toilet rooms upgraded to be<br>HC Accessible                                                           |  |  |  |
| Years:     | 2015                                                                                                                            |  |  |  |
| Systems:   | Limited Interior Door replacement                                                                                               |  |  |  |
| Years:     | 2014                                                                                                                            |  |  |  |
| Systems:   | New Exterior Ramps                                                                                                              |  |  |  |
| Years:     | 2011                                                                                                                            |  |  |  |
| Systems:   | ns: Science Lab upgrade; New site Fencing and schoolyard<br>Pavement replacement                                                |  |  |  |
| Years:     | 2009                                                                                                                            |  |  |  |
| Systems:   | Complete Exterior Door replacement; Limited Ash<br>Hoist Door, Window and Window Guards replacement;<br>Limited Parapet repairs |  |  |  |
| Years:     | 2008                                                                                                                            |  |  |  |