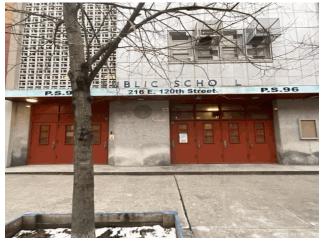

#### Architectural Inspection

Main Entrance Photo

M096

Facade A - East 120th Street

| Roof 1 - S | outheast View                                                                                                                   |  |  |  |
|------------|---------------------------------------------------------------------------------------------------------------------------------|--|--|--|
| Yes        |                                                                                                                                 |  |  |  |
| Tree Pit/R | ain Garden/Infiltration Basin                                                                                                   |  |  |  |
| Systems:   | Gymnasium Floor                                                                                                                 |  |  |  |
| Years:     | 2022                                                                                                                            |  |  |  |
| Systems:   | Limited Flashing Interior Door replacement                                                                                      |  |  |  |
| Years:     | 2018                                                                                                                            |  |  |  |
| Systems:   | Limited Flashing repairs                                                                                                        |  |  |  |
| Years:     | 2018                                                                                                                            |  |  |  |
| Systems:   | 1st Floor Boys and Girls Toilet rooms upgraded to a HC Accessible Toilet.                                                       |  |  |  |
| Years:     | 2015                                                                                                                            |  |  |  |
| Systems:   | 1st Floor Boys and Girls Toilet rooms upgraded to be<br>HC Accessible                                                           |  |  |  |
| Years:     | 2015                                                                                                                            |  |  |  |
| Systems:   | Limited Interior Door replacement                                                                                               |  |  |  |
| Years:     | 2014                                                                                                                            |  |  |  |
| Systems:   | New Exterior Ramps                                                                                                              |  |  |  |
| Years:     | 2011                                                                                                                            |  |  |  |
| Systems:   | ns: Science Lab upgrade; New site Fencing and schoolyard<br>Pavement replacement                                                |  |  |  |
| Years:     | 2009                                                                                                                            |  |  |  |
| Systems:   | Complete Exterior Door replacement; Limited Ash<br>Hoist Door, Window and Window Guards replacement;<br>Limited Parapet repairs |  |  |  |
| Years:     | 2008                                                                                                                            |  |  |  |