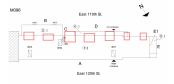

East 120th Street - South View

#### Architectural Inspection

Main Entrance Photo

M096

Facade A - East 120th Street

| Roof 1 - S | outheast View                                                                                                                   |  |  |  |
|------------|---------------------------------------------------------------------------------------------------------------------------------|--|--|--|
| Yes        |                                                                                                                                 |  |  |  |
| Tree Pit/R | ain Garden/Infiltration Basin                                                                                                   |  |  |  |
| Systems:   | Gymnasium Floor                                                                                                                 |  |  |  |
| Years:     | 2022                                                                                                                            |  |  |  |
| Systems:   | Limited Flashing Interior Door replacement                                                                                      |  |  |  |
| Years:     | 2018                                                                                                                            |  |  |  |
| Systems:   | Limited Flashing repairs                                                                                                        |  |  |  |
| Years:     | 2018                                                                                                                            |  |  |  |
| Systems:   | 1st Floor Boys and Girls Toilet rooms upgraded to a HC Accessible Toilet.                                                       |  |  |  |
| Years:     | 2015                                                                                                                            |  |  |  |
| Systems:   | 1st Floor Boys and Girls Toilet rooms upgraded to be<br>HC Accessible                                                           |  |  |  |
| Years:     | 2015                                                                                                                            |  |  |  |
| Systems:   | Limited Interior Door replacement                                                                                               |  |  |  |
| Years:     | 2014                                                                                                                            |  |  |  |
| Systems:   | New Exterior Ramps                                                                                                              |  |  |  |
| Years:     | 2011                                                                                                                            |  |  |  |
| Systems:   | ns: Science Lab upgrade; New site Fencing and schoolyard<br>Pavement replacement                                                |  |  |  |
| Years:     | 2009                                                                                                                            |  |  |  |
| Systems:   | Complete Exterior Door replacement; Limited Ash<br>Hoist Door, Window and Window Guards replacement;<br>Limited Parapet repairs |  |  |  |
| Years:     | 2008                                                                                                                            |  |  |  |