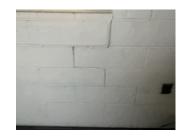

### **Building Template**

| Question                     | Response                    |  |  |
|------------------------------|-----------------------------|--|--|
| Architectural                |                             |  |  |
| EXTERIOR                     | Inspected                   |  |  |
| AREAWAY                      | Inspected                   |  |  |
| Instance on AW1-AW2          | Inspected                   |  |  |
| Instance Condition           | 3- Fair                     |  |  |
| Instance Quantity            | 2                           |  |  |
| Instance Quantity Uom        | EACH                        |  |  |
| Deficiency                   | AREAWAY STAIRS:DETERIORATED |  |  |
|                              | TREADS/RISERS/NOSINGS       |  |  |
| Deficiency Location/Instance | ·····                       |  |  |