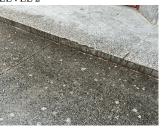

### **Building Template**

| Question                     | Response                    |  |  |
|------------------------------|-----------------------------|--|--|
| Architectural                |                             |  |  |
| EXTERIOR                     | Inspected                   |  |  |
| AREAWAY                      | Inspected                   |  |  |
| Instance on AW1-AW2          | Inspected                   |  |  |
| Instance Condition           | 3- Fair                     |  |  |
| Instance Quantity            | 2                           |  |  |
| Instance Quantity Uom        | EACH                        |  |  |
| Deficiency                   | AREAWAY STAIRS:DETERIORATED |  |  |
|                              | TREADS/RISERS/NOSINGS       |  |  |
| Deficiency Location/Instance | ·····                       |  |  |

Deficiency Quantity Quantity Uom Potential Action Urgency of Action Purpose of Action M096 East 1190 SL

15 S.F. REPAIR PRIORITY 4 LEVEL 2