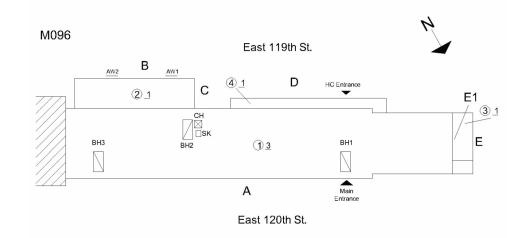

#### Architectural Inspection

Main Entrance Photo

M096

Facade A - East 120th Street

| Roof 1 - S | outheast View                                                                                                                   |  |  |  |
|------------|---------------------------------------------------------------------------------------------------------------------------------|--|--|--|
| Yes        |                                                                                                                                 |  |  |  |
| Tree Pit/R | ain Garden/Infiltration Basin                                                                                                   |  |  |  |
| Systems:   | Gymnasium Floor                                                                                                                 |  |  |  |
| Years:     | 2022                                                                                                                            |  |  |  |
| Systems:   | Limited Flashing Interior Door replacement                                                                                      |  |  |  |
| Years:     | 2018                                                                                                                            |  |  |  |
| Systems:   | Limited Flashing repairs                                                                                                        |  |  |  |
| Years:     | 2018                                                                                                                            |  |  |  |
| Systems:   | 1st Floor Boys and Girls Toilet rooms upgraded to a HC Accessible Toilet.                                                       |  |  |  |
| Years:     | 2015                                                                                                                            |  |  |  |
| Systems:   | 1st Floor Boys and Girls Toilet rooms upgraded to be<br>HC Accessible                                                           |  |  |  |
| Years:     | 2015                                                                                                                            |  |  |  |
| Systems:   | Limited Interior Door replacement                                                                                               |  |  |  |
| Years:     | 2014                                                                                                                            |  |  |  |
| Systems:   | New Exterior Ramps                                                                                                              |  |  |  |
| Years:     | 2011                                                                                                                            |  |  |  |
| Systems:   | ns: Science Lab upgrade; New site Fencing and schoolyard<br>Pavement replacement                                                |  |  |  |
| Years:     | 2009                                                                                                                            |  |  |  |
| Systems:   | Complete Exterior Door replacement; Limited Ash<br>Hoist Door, Window and Window Guards replacement;<br>Limited Parapet repairs |  |  |  |
| Years:     | 2008                                                                                                                            |  |  |  |