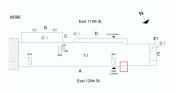

East 120th Street - South View

#### Architectural Inspection

Main Entrance Photo

M096

Facade A - East 120th Street

| Roof 1 - S | outheast View                                                                                                                   |  |  |  |
|------------|---------------------------------------------------------------------------------------------------------------------------------|--|--|--|
| Yes        |                                                                                                                                 |  |  |  |
| Tree Pit/R | ain Garden/Infiltration Basin                                                                                                   |  |  |  |
| Systems:   | Gymnasium Floor                                                                                                                 |  |  |  |
| Years:     | 2022                                                                                                                            |  |  |  |
| Systems:   | Limited Flashing Interior Door replacement                                                                                      |  |  |  |
| Years:     | 2018                                                                                                                            |  |  |  |
| Systems:   | Limited Flashing repairs                                                                                                        |  |  |  |
| Years:     | 2018                                                                                                                            |  |  |  |
| Systems:   | 1st Floor Boys and Girls Toilet rooms upgraded to a HC Accessible Toilet.                                                       |  |  |  |
| Years:     | 2015                                                                                                                            |  |  |  |
| Systems:   | 1st Floor Boys and Girls Toilet rooms upgraded to be<br>HC Accessible                                                           |  |  |  |
| Years:     | 2015                                                                                                                            |  |  |  |
| Systems:   | Limited Interior Door replacement                                                                                               |  |  |  |
| Years:     | 2014                                                                                                                            |  |  |  |
| Systems:   | New Exterior Ramps                                                                                                              |  |  |  |
| Years:     | 2011                                                                                                                            |  |  |  |
| Systems:   | ns: Science Lab upgrade; New site Fencing and schoolyard<br>Pavement replacement                                                |  |  |  |
| Years:     | 2009                                                                                                                            |  |  |  |
| Systems:   | Complete Exterior Door replacement; Limited Ash<br>Hoist Door, Window and Window Guards replacement;<br>Limited Parapet repairs |  |  |  |
| Years:     | 2008                                                                                                                            |  |  |  |