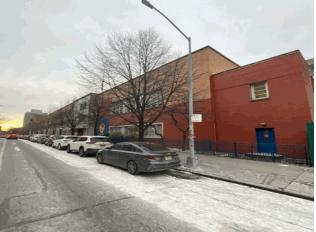

|                    |
| Student Populat   |                                                               | 443                                          |                    |
| Staff Population  |                                                               | 50                                           |                    |
|                   | he Number of Classrooms                                       | 41                                           |                    |
| Weather           |                                                               | Fair                                         |                    |
| Facade Photo      |                                                               |                                              |                    |



East 120th Street - South View

#### Architectural Inspection

Main Entrance Photo

M096



Facade A - East 120th Street



| Roof 1 - S | outheast View                                                                                                                   |  |  |  |
|------------|---------------------------------------------------------------------------------------------------------------------------------|--|--|--|
| Yes        |                                                                                                                                 |  |  |  |
| Tree Pit/R | ain Garden/Infiltration Basin                                                                                                   |  |  |  |
| Systems:   | Gymnasium Floor