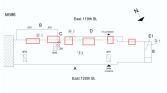

East 120th Street - South View

#### Architectural Inspection

Main Entrance Photo

M096

Facade A - East 120th Street

| Roof 1 - S | outheast View                                                                                                                   |  |  |  |
|------------|---------------------------------------------------------------------------------------------------------------------------------|--|--|--|
| Yes        |                                                                                                                                 |  |  |  |
| Tree Pit/R | ain Garden/Infiltration Basin                                                                                                   |  |  |  |
| Systems:   | Gymnasium Floor                                                                                                                 |  |  |  |
| Years:     | 2022                                                                                                                            |  |  |  |
| Systems:   | Limited Flashing Interior Door replacement                                                                                      |  |  |  |
| Years:     | 2018                                                                                                                            |  |  |  |
| Systems:   | Limited Flashing repairs                                                                                                        |  |  |  |
| Years:     | 2018                                                                                                                            |  |  |  |
| Systems:   | 1st Floor Boys and Girls Toilet rooms upgraded to a HC Accessible Toilet.                                                       |  |  |  |
| Years:     | 2015                                                                                                                            |  |  |  |
| Systems:   | 1st Floor Boys and Girls Toilet rooms upgraded to be<br>HC Accessible                                                           |  |  |  |
| Years:     | 2015                                                                                                                            |  |  |  |
| Systems:   | Limited Interior Door replacement                                                                                               |  |  |  |
| Years:     | 2014                                                                                                                            |  |  |  |
| Systems:   | New Exterior Ramps                                                                                                              |  |  |  |
| Years:     | 2011                                                                                                                            |  |  |  |
| Systems:   | ns: Science Lab upgrade; New site Fencing and schoolyard<br>Pavement replacement                                                |  |  |  |
| Years:     | 2009                                                                                                                            |  |  |  |
| Systems:   | Complete Exterior Door replacement; Limited Ash<br>Hoist Door, Window and Window Guards replacement;<br>Limited Parapet repairs |  |  |  |
| Years:     | 2008                                                                                                                            |  |  |  |