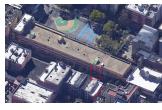

East 120th Street - South View

#### Architectural Inspection

Main Entrance Photo

M096

Facade A - East 120th Street

| Roof 1 - S | outheast View                                                                                                                   |  |  |  |
|------------|---------------------------------------------------------------------------------------------------------------------------------|--|--|--|
| Yes        |                                                                                                                                 |  |  |  |
| Tree Pit/R | ain Garden/Infiltration Basin                                                                                                   |  |  |  |
| Systems:   | Gymnasium Floor                                                                                                                 |  |  |  |
| Years:     | 2022                                                                                                                            |  |  |  |
| Systems:   | Limited Flashing Interior Door replacement                                                                                      |  |  |  |
| Years:     | 2018                                                                                                                            |  |  |  |
| Systems:   | Limited Flashing repairs                                                                                                        |  |  |  |
| Years:     | 2018                                                                                                                            |  |  |  |
| Systems:   | 1st Floor Boys and Girls Toilet rooms upgraded to a HC Accessible Toilet.                                                       |  |  |  |
| Years:     | 2015                                                                                                                            |  |  |  |
| Systems:   | 1st Floor Boys and Girls Toilet rooms upgraded to be<br>HC Accessible                                                           |  |  |  |
| Years:     | 2015                                                                                                                            |  |  |  |
| Systems:   | Limited Interior Door replacement                                                                                               |  |  |  |
| Years:     | 2014                                                                                                                            |  |  |  |
| Systems:   | New Exterior Ramps                                                                                                              |  |  |  |
| Years:     | 2011                                                                                                                            |  |  |  |
| Systems:   | ns: Science Lab upgrade; New site Fencing and schoolyard<br>Pavement replacement                                                |  |  |  |
| Years:     | 2009                                                                                                                            |  |  |  |
| Systems:   | Complete Exterior Door replacement; Limited Ash<br>Hoist Door, Window and Window Guards replacement;<br>Limited Parapet repairs |  |  |  |
| Years:     | 2008                                                                                                                            |  |  |  |