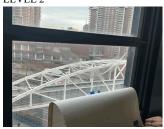

#### Architectural Inspection

| uestion                                  | Response                      |  |
|------------------------------------------|-------------------------------|--|
| EXTERIOR                                 |                               |  |
| WINDOWS                                  |                               |  |
| EXTERIOR GUARDS                          | Inspected                     |  |
| Condition                                | 2- Between Good and Fair      |  |
| Deficiency                               | No deficiencies recorded      |  |
| LINTELS                                  | Inspected                     |  |
| Condition                                | 2- Between Good and Fair      |  |
| Deficiency                               | No deficiencies recorded      |  |
| WINDOWS                                  | Inspected                     |  |
| Material Type(s)                         | Aluminum                      |  |
| Instance on Aluminum - Other:All Facades | Inspected                     |  |
| Instance Condition                       | 3- Fair                       |  |
| Instance Quantity                        | 10,000                        |  |
| Instance Quantity Uom                    | S.F.                          |  |
| Installation Year                        | 1998                          |  |
| Source of Installation Year              | Documented                    |  |
| Are these windows insulated?             | Yes                           |  |
| Deficiency                               | ALUMINUM - OTHER: BROKEN PANE |  |

Facades C and D 10 S.F. MAINTENANCE PRIORITY 5 LEVEL 2

Room 526 shown, also Room 402

No photo recorded