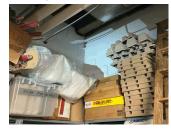

### MASONRY BEARING WALL:CRACKED/SPALLED

Floors 1, 2, 3 and Penthouse 40 S.F.

RESTITCH PRIORITY 3 LEVEL 5

Storage Room 313 shown, also Corridor near Room 217C, Room 107 and Penthouse No photo recorded No violations recorded Inspected 3- Fair METAL DECK AND CONCRETE:DETERIORATED 1st Floor and Pentouse