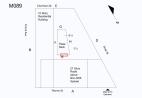

**Building Template** 

| pection              |                                           |
|----------------------|-------------------------------------------|
| Question             | Response                                  |
| Architectural        |                                           |
| EXTERIOR             | Inspected                                 |
| AREAWAY              | Does not exist                            |
| AWNINGS AND CANOPIES | Does not exist                            |
| CHIMNEY              | Does not exist                            |
| COPING               | Inspected                                 |
| Condition            | 2- Between Good and Fair                  |
| Deficiency           | No deficiencies recorded                  |
| CORNICE              | Does not exist                            |
| DOORS                | Inspected                                 |
| DOORS AND FRAMES     | Inspected                                 |
| Condition            | 3- Fair                                   |
| Deficiency           | METAL:DETERIORATED DOOR AND FRAME - MINOR |