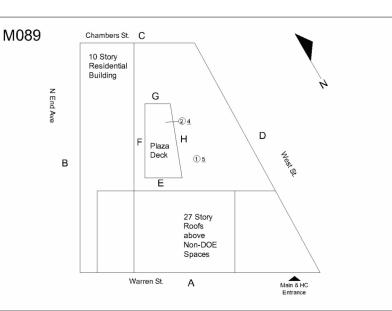

Deficiency Quantity Quantity Uom Potential Action Urgency of Action Purpose of Action

60 L.F. REPLACE PRIORITY 4 LEVEL 2

27 Story Roofs above Non-DOE Spaces

Main Sinc

#### Aı

| nitectural Inspection        | M089                                                                                                                                                                                                                                                                                                                                                                                                                                                                                                                                                                                                                                                                                                                                                                                                                                                                                                                                                                                                                                                                                                                                                                                                                                                                                                                                                                                                                                                                                                                                                                                                                                                                                                                                                                                                                                                                                                                                                                                                                                                                                                                                                                                                                                                                                                                                                                                                                                                                                                             |
|------------------------------|------------------------------------------------------------------------------------------------------------------------------------------------------------------------------------------------------------------------------------------------------------------------------------------------------------------------------------------------------------------------------------------------------------------------------------------------------------------------------------------------------------------------------------------------------------------------------------------------------------------------------------------------------------------------------------------------------------------------------------------------------------------------------------------------------------------------------------------------------------------------------------------------------------------------------------------------------------------------------------------------------------------------------------------------------------------------------------------------------------------------------------------------------------------------------------------------------------------------------------------------------------------------------------------------------------------------------------------------------------------------------------------------------------------------------------------------------------------------------------------------------------------------------------------------------------------------------------------------------------------------------------------------------------------------------------------------------------------------------------------------------------------------------------------------------------------------------------------------------------------------------------------------------------------------------------------------------------------------------------------------------------------------------------------------------------------------------------------------------------------------------------------------------------------------------------------------------------------------------------------------------------------------------------------------------------------------------------------------------------------------------------------------------------------------------------------------------------------------------------------------------------------|
| Question                     | Response                                                                                                                                                                                                                                                                                                                                                                                                                                                                                                                                                                                                                                                                                                                                                                                                                                                                                                                                                                                                                                                                                                                                                                                                                                                                                                                                                                                                                                                                                                                                                                                                                                                                                                                                                                                                                                                                                                                                                                                                                                                                                                                                                                                                                                                                                                                                                                                                                                                                                                         |
| EXTERIOR                     |                                                                                                                                                                                                                                                                                                                                                                                                                                                                                                                                                                                                                                                                                                                                                                                                                                                                                                                                                                                                                                                                                                                                                                                                                                                                                                                                                                                                                                                                                                                                                                                                                                                                                                                                                                                                                                                                                                                                                                                                                                                                                                                                                                                                                                                                                                                                                                                                                                                                                                                  |
| ROOF                         |                                                                                                                                                                                                                                                                                                                                                                                                                                                                                                                                                                                                                                                                                                                                                                                                                                                                                                                                                                                                                                                                                                                                                                                                                                                                                                                                                                                                                                                                                                                                                                                                                                                                                                                                                                                                                                                                                                                                                                                                                                                                                                                                                                                                                                                                                                                                                                                                                                                                                                                  |
| ROOFING                      |                                                                                                                                                                                                                                                                                                                                                                                                                                                                                                                                                                                                                                                                                                                                                                                                                                                                                                                                                                                                                                                                                                                                                                                                                                                                                                                                                                                                                                                                                                                                                                                                                                                                                                                                                                                                                                                                                                                                                                                                                                                                                                                                                                                                                                                                                                                                                                                                                                                                                                                  |
| ROOFING                      |                                                                                                                                                                                                                                                                                                                                                                                                                                                                                                                                                                                                                                                                                                                                                                                                                                                                                                                                                                                                                                                                                                                                                                                                                                                                                                                                                                                                                                                                                                                                                                                                                                                                                                                                                                                                                                                                                                                                                                                                                                                                                                                                                                                                                                                                                                                                                                                                                                                                                                                  |
| Deficiency Photo 1           |                                                                                                                                                                                                                                                                                                                                                                                                                                                                                                                                                                                                                                                                                                                                                                                                                                                                                                                                                                                                                                                                                                                                                                                                                                                                                                                                                                                                                                                                                                                                                                                                                                                                                                                                                                                                                                                                                                                                                                                                                                                                                                                                                                                                                                                                                                                                                                                                                                                                                                                  |
|                              | Roof 1                                                                                                                                                                                                                                                                                                                                                                                                                                                                                                                                                                                                                                                                                                                                                                                                                                                                                                                                                                                                                                                                                                                                                                                                                                                                                                                                                                                                                                                                                                                                                                                                                                                                                                                                                                                                                                                                                                                                                                                                                                                                                                                                                                                                                                                                                                                                                                                                                                                                                                           |
| Deficiency Photo 2           | No photo recorded                                                                                                                                                                                                                                                                                                                                                                                                                                                                                                                                                                                                                                                                                                                                                                                                                                                                                                                                                                                                                                                                                                                                                                                                                                                                                                                                                                                                                                                                                                                                                                                                                                                                                                                                                                                                                                                                                                                                                                                                                                                                                                                                                                                                                                                                                                                                                                                                                                                                                                |
| Violations                   | No violations recorded                                                                                                                                                                                                                                                                                                                                                                                                                                                                                                                                                                                                                                                                                                                                                                                                                                                                                                                                                                                                                                                                                                                                                                                                                                                                                                                                                                                                                                                                                                                                                                                                                                                                                                                                                                                                                                                                                                                                                                                                                                                                                                                                                                                                                                                                                                                                                                                                                                                                                           |
| Deficiency                   | IRMA:ROOFING:DAMAGED INSULATION                                                                                                                                                                                                                                                                                                                                                                                                                                                                                                                                                                                                                                                                                                                                                                                                                                                                                                                                                                                                                                                                                                                                                                                                                                                                                                                                                                                                                                                                                                                                                                                                                                                                                                                                                                                                                                                                                                                                                                                                                                                                                                                                                                                                                                                                                                                                                                                                                                                                                  |
| Deficiency Location/Instance | M099 Curvers C<br>Provention C<br>Curvers B<br>Curvers B<br>Cur |

#### Roof 1

No photo recorded No violations recorded

IRMA:ROOFING:LOSS OF GRAVEL

75 S.F. MAINTENANCE PRIORITY 3 LEVEL 2

| lestion                                 | Response                                                              |  |
|-----------------------------------------|-----------------------------------------------------------------------|--|
| EXTERIOR                                |                                                                       |  |
| ROOF                                    |                                                                       |  |
| ROOFING                                 |                                                                       |  |
| ROOFING                                 |                                                                       |  |
| Deficiency Photo 1                      |                                                                       |  |
|                                         |                                                                       |  |
|                                         | Roof 1                                                                |  |
| Deficiency Photo 2                      | No photo recorded                                                     |  |
| Violations                              | No violations recorded                                                |  |
| ROOFING DRAINS                          | Inspected<br>5- Poor                                                  |  |
| Condition<br>Deficiency                 | DETERIORATED                                                          |  |
| Deficiency Location/Instance            | M089<br>V<br>V<br>V<br>V<br>V<br>V<br>V<br>V<br>V<br>V<br>V<br>V<br>V |  |
| Deficiency Quantity                     | 5                                                                     |  |
| Quantity Uom                            | EACH                                                                  |  |
| Potential Action                        | REPLACE                                                               |  |
| Urgency of Action                       | PRIORITY 4                                                            |  |
| Purpose of Action<br>Deficiency Photo 1 | LEVEL 2<br>Roof 1                                                     |  |
| Deficiency Photo 2                      | No photo recorded                                                     |  |
| Violations                              | No violations recorded                                                |  |
| SPECIALTIES                             | Inspected                                                             |  |
| BULKHEAD/PENTHOUSE                      | Inspected                                                             |  |
| Condition                               | 2- Between Good and Fair                                              |  |
| Deficiency                              | No deficiencies recorded                                              |  |
| CUPOLA/ SPIRES/ TOWERS                  | Does not exist                                                        |  |
| DORMER                                  | Does not exist                                                        |  |
| DUNNAGE STEEL                           | Inspected                                                             |  |
| Condition                               | 2- Between Good and Fair                                              |  |
| Deficiency                              | No deficiencies recorded                                              |  |
| SKYLIGHT/ROOF VENT                      | Does not exist                                                        |  |
| ROOF/GRAVITY TANK                       | Does not exist                                                        |  |
| STAIRS/RAMPS: EXTERIOR                  | Does not exist                                                        |  |
| WINDOWS                                 | Inspected                                                             |  |
| Replacement Quantity                    | 10,000                                                                |  |
| Replacement Uom                         | S.F.                                                                  |  |