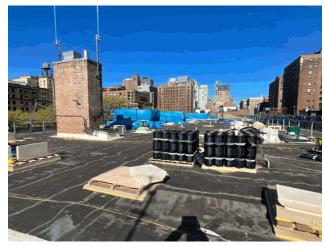

#### **Architectural Inspection**

Main Entrance Photo

Roof Photo

Do Stormwater Management/Green Infrastructure systems exist?

Type

Have any Systems/Major Building Components been upgraded?

Facade A - West 78th Street

Roof 1 - Northwest View

No

No Storm Water Management Type Selected

Systems: Partial Exterior Door replacement; Bulkhead repairs.

Years: 2023

Systems: Limited Areaway Stair Repairs

Years: 2022

Systems: Boys and Girls Toilet Rooms upgraded to HC