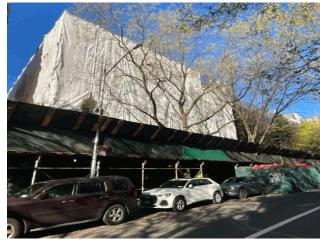

|                    |  |  |
| Comments on the Stories (Floors) plus Basements                            | 3+B+SB                                                                                                                              |                    |  |  |
| Comments on the Year Built                                                 | 1955                                                                                                                                |                    |  |  |
| Student Population                                                         | 1730                                                                                                                                |                    |  |  |

150

41

Fair



West 78th Street - West View

#### **Building Condition Assessment Survey 2023-2024**

#### **Architectural Inspection**

Main Entrance Photo

Roof Photo

Do Stormwater Management/Green Infrastructure systems exist?

Type

Have any Systems/Major Building Components been upgraded?



Facade A - West 78th Street



Roof 1 - Northwest View

No

No Storm Water Management Type Selected

Systems: Partial Exterior Door replacement; Bulkhead repairs.

Years: 2023

Systems: Limited Areaway Stair Repairs

Years: 2022

Systems: Boys and Girls Toilet Rooms upgraded to HC

Accessible Toilet Rooms

Years: 2016

Systems: Boys and Girls Toilet Rooms upgraded to HC

Accessible Toilet Rooms.

Years: 2016

Systems: Auditorium Seating and Stage Curtain replacement

Years: 2014

Systems: Partial Parapet repa