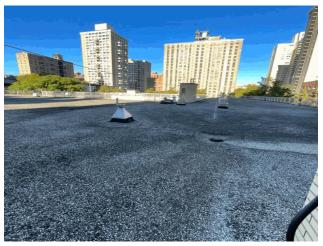

### **Architectural Inspection**

Main Entrance Photo

Roof Photo

Do Stormwater Management/Green Infrastructure systems exist?

Type

Have any Systems/Major Building Components been upgraded?

Have there been any New Building Additions?

Tandem

Leased Space?

Facade A - West 92nd Street

Roof 1 - West View

No

No Storm Water Management Type Selected

Systems: 10 Classroom floors redone.

Years: 2023

Toilet Rooms

Years: 2019

Systems: Roof Garden, Pavers and Glazed Vestibule added on

Roof 2 and transformed the Roof into a Plaza Deck.

Years: 2017

Systems: New Auditorium Stage Curtains

Years: 2014

Systems: New partitions - 1st Floor Student Toilet Rooms;