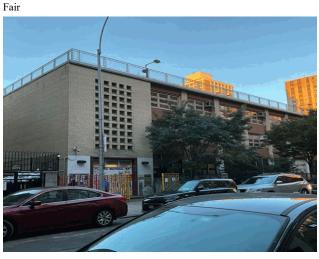

Student Population Staff Population

Comments on the Number of Classrooms

Weather

Facade Photo

West 92nd Street - West View

Julian Fournier

Yes

89,000

Tandem

Leased Space?

Facade A - West 92nd Street

Roof 1 - West View

No

No Storm Water Management Type Selected

Systems: 10 Classroom floors redone.

Years: 2023