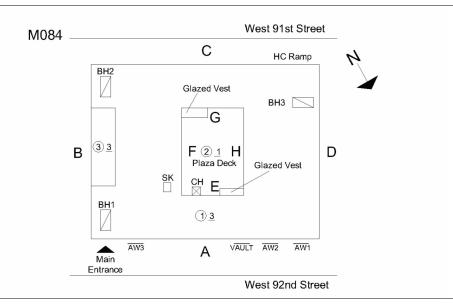

Toilet Rooms

Years: 2019

Systems: Roof Garden, Pavers and Glazed Vestibule added on

Roof 2 and transformed the Roof into a Plaza Deck.

Years: 2017

Systems: New Auditorium Stage Curtains

Years: 2014

Systems: New partitions - 1st Floor Student Toilet Rooms;