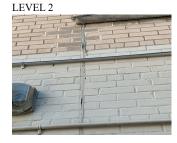

tions No violations recorded Deficiency BRICK:MINOR CRACKS, SPALLING Roof Plan Reference

### **Building Condition Assessment Survey 2023-2024**

**Architectural Inspection** M084

**EXTERIOR** 

Question

#### EXTERIOR WALLS

Elevation



Elevation Reference Facades A and C **Deficiency Quantity** 180

Quantity Uom S.F. RESTITCH Potential Action PRIORITY 3 Urgency of Action Purpose of Action

LEVEL 2

Response



Facade A Deficiency Photo 2 No photo recorded Violations

No violations recorded BRICK:DETERIORATED CONTROL/EXPANSION JOINTS

Roof Plan Reference

Deficiency Photo 1

Deficiency

Deficiency Photo 1

WITH DAMAGED CAULKING

Elevation



Elevation Reference Facade E Deficiency Quantity 10 Quantity Uom L.F. Potential Action MAINTENANCE Urgency of Action PRIORITY 3 Purpose of Action



Facade E

| tectural Inspection uestion             | Response