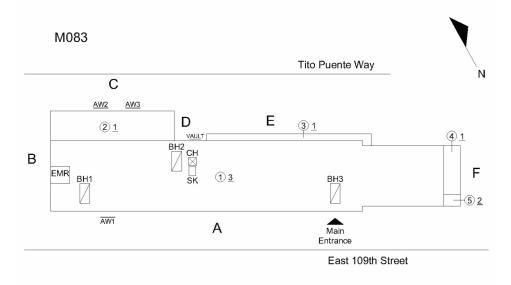

### **Building Template**

| Inspection   | spection            |           |   |  |  |  |
|--------------|---------------------|-----------|---|--|--|--|
| Question     |                     | Response  |   |  |  |  |
| Architectura | al                  |           |   |  |  |  |
| EXTERIO      | )R                  | Inspected | _ |  |  |  |
| AREAWA       | AY                  | Inspected |   |  |  |  |
| ]            | Instance on AW1-AW3 | Inspected |   |  |  |  |
| ]            | Instance Condition  | 3- Fair   |   |  |  |  |

# **Building Condition Assessment Survey 2023-2024**

| Question                         | Response                                                                                                                                                                                                                                                                                                                                                                                                                                                                                                                                                                                                                                                                                                                                                                                                                                                                                                                                                                                                                                                                                                                                                                                                                                                                                                                                                                                                                                                                                                                                                                                                                                                                                                                                                                                                                                                                                                                                                                                                                                                                                                                       |
|----------------------------------|--------------------------------------------------------------------------------------------------------------------------------------------------------------------------------------------------------------------------------------------------------------------------------------------------------------------------------------------------------------------------------------------------------------------------------------------------------------------------------------------------------------------------------------------------------------------------------------------------------------------------------------------------------------------------------------------------------------------------------------------------------------------------------------------------------------------------------------------------------------------------------------------------------------------------------------------------------------------------------------------------------------------------------------------------------------------------------------------------------------------------------------------------------------------------------------------------------------------------------------------------------------------------------------------------------------------------------------------------------------------------------------------------------------------------------------------------------------------------------------------------------------------------------------------------------------------------------------------------------------------------------------------------------------------------------------------------------------------------------------------------------------------------------------------------------------------------------------------------------------------------------------------------------------------------------------------------------------------------------------------------------------------------------------------------------------------------------------------------------------------------------|
| EXTERIOR                         |                                                                                                                                                                                                                                                                                                                                                                                                                                                                                                                                                                                                                                                                                                                                                                                                                                                                                                                                                                                                                                                                                                                                                                                                                                                                                                                                                                                                                                                                                                                                                                                                                                                                                                                                                                                                                                                                                                                                                                                                                                                                                                                                |
| AREAWAY                          |                                                                                                                                                                                                                                                                                                                                                                                                                                                                                                                                                                                                                                                                                                                                                                                                                                                                                                                                                                                                                                                                                                                                                                                                                                                                                                                                                                                                                                                                                                                                                                                                                                                                                                                                                                                                                                                                                                                                                                                                                                                                                                                                |
| Instance Quantity                | 3                                                                                                                                                                                                                                                                                                                                                                                                                                                                                                                                                                                                                                                                                                                                                                                                                                                                                                                                                                                                                                                                                                                                                                                                                                                                                                                                                                                                                                                                                                                                                                                                                                                                                                                                                                                                                                                                                                                                                                                                                                                                                                                              |
| Instance Quantity Uom            | EACH                                                                                                                                                                                                                                                                                                                                                                                                                                                                                                                                                                                                                                                                                                                                                                                                                                                                                                                                                                                                                                                                                                                                                                                                                                                                                                                                                                                                                                                                                                                                                                                                                                                                                                                                                                                                                                                                                                                                                                                                                                                                                                                           |
| Deficiency                       | AREAWAY GRATINGS:MAJOR RUSTING / OR BROKEN                                                                                                                                                                                                                                                                                                                                                                                                                                                                                                                                                                                                                                                                                                                                                                                                                                                                                                                                                                                                                                                                                                                                                                                                                                                                                                                                                                                                                                                                                                                                                                                                                                                                                                                                                                                                                                                                                                                                                                                                                                                                                     |
| Deficiency Location/Instance     | To Puents Way  C  OBS DE   21  D  E  31                                                                                                                                                                                                                                                                                                                                                                                                                                                                                                                                                                                                                                                                                                                                                                                                                                                                                                                                                                                                                                                                                                                                                                                                                                                                                                                                                                                                                                                                                                                                                                                                                                                                                                                                                                                                                                                                                                                                                                                                                                                                                        |
|                                  | B AM SET STORES STORES  A SET STORES STORES  East 100h Stores                                                                                                                                                                                                                                                                                                                                                                                                                                                                                                                                                                                                                                                                                                                                                                                                                                                                                                                                                                                                                                                                                                                                                                                                                                                                                                                                                                                                                                                                                                                                                                                                                                                                                                                                                                                                                                                                                                                                                                                                                                                                  |
| Deficiency Quantity              | 40                                                                                                                                                                                                                                                                                                                                                                                                                                                                                                                                                                                                                                                                                                                                                                                                                                                                                                                                                                                                                                                                                                                                                                                                                                                                                                                                                                                                                                                                                                                                                                                                                                                                                                                                                                                                                                                                                                                                                                                                                                                                                                                             |
| Quantity Uom                     | S.F.                                                                                                                                                                                                                                                                                                                                                                                                                                                                                                                                                                                                                                                                                                                                                                                                                                                                                                                                                                                                                                                                                                                                                                                                                                                                                                                                                                                                                                                                                                                                                                                                                                                                                                                                                                                                                                                                                                                                                                                                                                                                                                                           |
| Potential Action                 | REPLACE                                                                                                                                                                                                                                                                                                                                                                                                                                                                                                                                                                                                                                                                                                                                                                                                                                                                                                                                                                                                                                                                                                                                                                                                                                                                                                                                                                                                                                                                                                                                                                                                                                                                                                                                                                                                                                                                                                                                                                                                                                                                                                                        |
| Urgency of Action                | PRIORITY 3                                                                                                                                                                                                                                                                                                                                                                                                                                                                                                                                                                                                                                                                                                                                                                                                                                                                                                                                                                                                                                                                                                                                                                                                                                                                                                                                                                                                                                                                                                                                                                                                                                                                                                                                                                                                                                                                                                                                                                                                                                                                                                                     |
| Purpose of Action                | LEVEL 2                                                                                                                                                                                                                                                                                                                                                                                                                                                                                                                                                                                                                                                                                                                                                                                                                                                                                                                                                                                                                                                                                                                                                                                                                                                                                                                                                                                                                                                                                                                                                                                                                                                                                                                                                                                                                                                                                                                                                                                                                                                                                                                        |
| Deficiency Photo 1               |                                                                                                                                                                                                                                                                                                                                                                                                                                                                                                                                                                                                                                                                                                                                                                                                                                                                                                                                                                                                                                                                                                                                                                                                                                                                                                                                                                                                                                                                                                                                                                                                                                                                                                                                                                                                                                                                                                                                                                                                                                                                                                                                |
| Deficiency Photo 2<br>Violations | Areaway AW2  No photo recorded  No violations recorded                                                                                                                                                                                                                                                                                                                                                                                                                                                                                                                                                                                                                                                                                                                                                                                                                                                                                                                                                                                                                                                                                                                                                                                                                                                                                                                                                                                                                                                                                                                                                                                                                                                                                                                                                                                                                                                                                                                                                                                                                                                                         |
| Deficiency                       | AREAWAY STAIRS:DETERIORATED MATERIAL SLIDE                                                                                                                                                                                                                                                                                                                                                                                                                                                                                                                                                                                                                                                                                                                                                                                                                                                                                                                                                                                                                                                                                                                                                                                                                                                                                                                                                                                                                                                                                                                                                                                                                                                                                                                                                                                                                                                                                                                                                                                                                                                                                     |
| Deficiency Location/Instance     | M083  TTo Plantis Way  N  TTo Plantis Way  N  TTo Plantis Way  N  A  TTO Plantis Way  N  N  N  TTO Plantis Way  N  N  TTO Plantis Way  N  N  TTO Plantis Way  N  N  N  TTO Plantis Way  N  N  N  TTO Plantis Way  N |
| Deficiency Quantity              | 20                                                                                                                                                                                                                                                                                                                                                                                                                                                                                                                                                                                                                                                                                                                                                                                                                                                                                                                                                                                                                                                                                                                                                                                                                                                                                                                                                                                                                                                                                                                                                                                                                                                                                                                                                                                                                                                                                                                                                                                                                                                                                                                             |
| Quantity Uom                     | S.F.                                                                                                                                                                                                                                                                                                                                                                                                                                                                                                                                                                                                                                                                                                                                                                                                                                                                                                                                                                                                                                                                                                                                                                                                                                                                                                                                                                                                                                                                                                                                                                                                                                                                                                                                                                                                                                                                                                                                                                                                                                                                                                                           |
| Potential Action                 | REPAIR                                                                                                                                                                                                                                                                                                                                                                                                                                                                                                                                                                                                                                                                                                                                                                                                                                                                                                                                                                                                                                                                                                                                                                                                                                                                                                                                                                                                                                                                                                                                                                                                                                                                                                                                                                                                                                                                                                                                                                                                                                                                                                                         |
| Urgency of Action                | PRIORITY 3                                                                                                                                                                                                                                                                                                                                                                                                                                                                                                                                                                                                                                                                                                                                                                                                                                                                                                                                                                                                                                                                                                                                                                                                                                                                                                                                                                                                                                                                                                                                                                                                                                                                                                                                                                                                                                                                                                                                                                                                                                                                                                                     |
| Purpose of Action                | LEVEL 2                                                                                                                                                                                                                                                                                                                                                                                                                                                                                                                                                                                                                                                                                                                                                                                                                                                                                                                                                                                                                                                                                                                                                                                                                                                                                                                                                                                                                                                                                                                                                                                                                                                                                                                                                                                                                                                                                                                                                                                                                                                                                                                        |
| Deficiency Photo 1               |                                                                                                                                                                                                                                                                                                                                                                                                                                                                                                                                                                                                                                                                                                                                                                                                                                                                                                                                                                                                                                                                                                                                                                                                                                                                                                                                                                                                                                                                                                                                                                                                                                                                                                                                                                                                                                                                                                                                                                                                                                                                                                                                |
|                                  | Areaway AW2                                                                                                                                                                                                                                                                                                                                                                                                                                                                                                                                                                                                                                                                                                                                                                                                                                                                                                                                                                                                                                                                                                                                                                                                                                                                                                                                                                                                                                                                                                                                                                                                                                                                                                                                                                                                                                                                                                                                                                                                                                                                                                                    |
|                                  | Tileaway Tiviz                                                                                                                                                                                                                                                                                                                                                                                                                                                                                                                                                                                                                                                                                                                                                                                                                                                                                                                                                                                                                                                                                                                                                                                                                                                                                                                                                                                                                                                                                                                                                                                                                                                                                                                                                                                                                                                                                                                                                                                                                                                                                                                 |
| Deficiency Photo 2               | No photo recorded                                                                                                                                                                                                                                                                                                                                                                                                                                                                                                                                                                                                                                                                                                                                                                                                                                                                                                                                                                                                                                                                                                                                                                                                                                                                                                                                                                                                                                                                                                                                                                                                                                                                                                                                                                                                                                                                                                                                                                                                                                                                                                              |