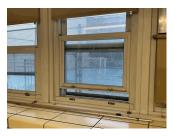

pected LINTELS Condition 2- Between Good and Fair Deficiency No deficiencies recorded WINDOWS Inspected Aluminum Material Type(s) Instance on Aluminum - Double Hung:All Facades Inspected 3- Fair Instance Condition Instance Quantity 6,000 Instance Quantity Uom S.F. Installation Year 2004 Source of Installation Year Documented Are these windows insulated? No ALUMINUM - DOUBLE HUNG:INOPERABLE BALANCE Deficiency Roof Plan Reference Elevation Elevation Reference All Facades Deficiency Quantity 30 Quantity Uom **EACH**

REPLACE BALANCES

PRIORITY 3

LEVEL 2

Potential Action

Urgency of Action

Purpose of Action

### **Building Condition Assessment Survey 2023-2024**

### Architectural Inspection M083

### Question

### Response

#### **EXTERIOR**

#### WINDOWS

### WINDOWS

Deficiency Photo 1



Cafeteria shown, similar throughout.

Deficiency Photo 2 Violations No photo recorded
No violations recorded

Deficiency

Roof Plan Reference





Elevation



Elevation Reference Fac
Deficiency Quantity 30
Quantity Uom S.F
Potential Action RE

Urgency of Action Purpose of Action Deficiency Photo 1 S.F. REPLACE WINDOW PRIORITY 4 LEVEL 2



Cafeteria

No photo recorded

No violations recorded

Violations Deficiency

Roof Plan Reference

Deficiency Photo 2

### ALUMINUM - DOUBLE HUNG:BROKEN PANE



### **Building Condition Assessment Survey 2023-2024**

### Architectural Inspection M083

### Question

#### **EXTERIOR**

### WINDOWS

WINDOWS
Elevation



Response

PRIORITY 5

| Elevation Reference | Facade E    |
|---------------------|-------------|
| Deficiency Quantity | 30          |
|