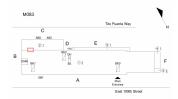

# **Building Condition Assessment Survey 2023-2024**

| Question                         | Response                                                                                                                                                                                                                                                                                                                                                                                                                                                                                                                                                                                                                                                                                                                                                                                                                                                                                                                                                                                                                                                                                                                                                                                                                                                                                                                                                                                                                                                                                                                                                                                                                                                                                                                                                                                                                                                                                                                                                                                                                                                                                                                       |
|----------------------------------|--------------------------------------------------------------------------------------------------------------------------------------------------------------------------------------------------------------------------------------------------------------------------------------------------------------------------------------------------------------------------------------------------------------------------------------------------------------------------------------------------------------------------------------------------------------------------------------------------------------------------------------------------------------------------------------------------------------------------------------------------------------------------------------------------------------------------------------------------------------------------------------------------------------------------------------------------------------------------------------------------------------------------------------------------------------------------------------------------------------------------------------------------------------------------------------------------------------------------------------------------------------------------------------------------------------------------------------------------------------------------------------------------------------------------------------------------------------------------------------------------------------------------------------------------------------------------------------------------------------------------------------------------------------------------------------------------------------------------------------------------------------------------------------------------------------------------------------------------------------------------------------------------------------------------------------------------------------------------------------------------------------------------------------------------------------------------------------------------------------------------------|
| EXTERIOR                         |                                                                                                                                                                                                                                                                                                                                                                                                                                                                                                                                                                                                                                                                                                                                                                                                                                                                                                                                                                                                                                                                                                                                                                                                                                                                                                                                                                                                                                                                                                                                                                                                                                                                                                                                                                                                                                                                                                                                                                                                                                                                                                                                |
| AREAWAY                          |                                                                                                                                                                                                                                                                                                                                                                                                                                                                                                                                                                                                                                                                                                                                                                                                                                                                                                                                                                                                                                                                                                                                                                                                                                                                                                                                                                                                                                                                                                                                                                                                                                                                                                                                                                                                                                                                                                                                                                                                                                                                                                                                |
| Instance Quantity                | 3                                                                                                                                                                                                                                                                                                                                                                                                                                                                                                                                                                                                                                                                                                                                                                                                                                                                                                                                                                                                                                                                                                                                                                                                                                                                                                                                                                                                                                                                                                                                                                                                                                                                                                                                                                                                                                                                                                                                                                                                                                                                                                                              |
| Instance Quantity Uom            | EACH                                                                                                                                                                                                                                                                                                                                                                                                                                                                                                                                                                                                                                                                                                                                                                                                                                                                                                                                                                                                                                                                                                                                                                                                                                                                                                                                                                                                                                                                                                                                                                                                                                                                                                                                                                                                                                                                                                                                                                                                                                                                                                                           |
| Deficiency                       | AREAWAY GRATINGS:MAJOR RUSTING / OR BROKEN                                                                                                                                                                                                                                                                                                                                                                                                                                                                                                                                                                                                                                                                                                                                                                                                                                                                                                                                                                                                                                                                                                                                                                                                                                                                                                                                                                                                                                                                                                                                                                                                                                                                                                                                                                                                                                                                                                                                                                                                                                                                                     |
| Deficiency Location/Instance     | To Puents Way  C  OBS DE   21  D  E  31                                                                                                                                                                                                                                                                                                                                                                                                                                                                                                                                                                                                                                                                                                                                                                                                                                                                                                                                                                                                                                                                                                                                                                                                                                                                                                                                                                                                                                                                                                                                                                                                                                                                                                                                                                                                                                                                                                                                                                                                                                                                                        |
|                                  | B AM SET STORES STORES  A SET STORES STORES  East 100h Stores                                                                                                                                                                                                                                                                                                                                                                                                                                                                                                                                                                                                                                                                                                                                                                                                                                                                                                                                                                                                                                                                                                                                                                                                                                                                                                                                                                                                                                                                                                                                                                                                                                                                                                                                                                                                                                                                                                                                                                                                                                                                  |
| Deficiency Quantity              | 40                                                                                                                                                                                                                                                                                                                                                                                                                                                                                                                                                                                                                                                                                                                                                                                                                                                                                                                                                                                                                                                                                                                                                                                                                                                                                                                                                                                                                                                                                                                                                                                                                                                                                                                                                                                                                                                                                                                                                                                                                                                                                                                             |
| Quantity Uom                     | S.F.                                                                                                                                                                                                                                                                                                                                                                                                                                                                                                                                                                                                                                                                                                                                                                                                                                                                                                                                                                                                                                                                                                                                                                                                                                                                                                                                                                                                                                                                                                                                                                                                                                                                                                                                                                                                                                                                                                                                                                                                                                                                                                                           |
| Potential Action                 | REPLACE                                                                                                                                                                                                                                                                                                                                                                                                                                                                                                                                                                                                                                                                                                                                                                                                                                                                                                                                                                                                                                                                                                                                                                                                                                                                                                                                                                                                                                                                                                                                                                                                                                                                                                                                                                                                                                                                                                                                                                                                                                                                                                                        |
| Urgency of Action                | PRIORITY 3                                                                                                                                                                                                                                                                                                                                                                                                                                                                                                                                                                                                                                                                                                                                                                                                                                                                                                                                                                                                                                                                                                                                                                                                                                                                                                                                                                                                                                                                                                                                                                                                                                                                                                                                                                                                                                                                                                                                                                                                                                                                                                                     |
| Purpose of Action                | LEVEL 2                                                                                                                                                                                                                                                                                                                                                                                                                                                                                                                                                                                                                                                                                                                                                                                                                                                                                                                                                                                                                                                                                                                                                                                                                                                                                                                                                                                                                                                                                                                                                                                                                                                                                                                                                                                                                                                                                                                                                                                                                                                                                                                        |
| Deficiency Photo 1               |                                                                                                                                                                                                                                                                                                                                                                                                                                                                                                                                                                                                                                                                                                                                                                                                                                                                                                                                                                                                                                                                                                                                                                                                                                                                                                                                                                                                                                                                                                                                                                                                                                                                                                                                                                                                                                                                                                                                                                                                                                                                                                                                |
| Deficiency Photo 2<br>Violations | Areaway AW2  No photo recorded  No violations recorded                                                                                                                                                                                                                                                                                                                                                                                                                                                                                                                                                                                                                                                                                                                                                                                                                                                                                                                                                                                                                                                                                                                                                                                                                                                                                                                                                                                                                                                                                                                                                                                                                                                                                                                                                                                                                                                                                                                                                                                                                                                                         |
| Deficiency                       | AREAWAY STAIRS:DETERIORATED MATERIAL SLIDE                                                                                                                                                                                                                                                                                                                                                                                                                                                                                                                                                                                                                                                                                                                                                                                                                                                                                                                                                                                                                                                                                                                                                                                                                                                                                                                                                                                                                                                                                                                                                                                                                                                                                                                                                                                                                                                                                                                                                                                                                                                                                     |
| Deficiency Location/Instance     | M083  TTo Plantis Way  N  TTo Plantis Way  N  TTo Plantis Way  N  A  TTO Plantis Way  N  N  N  TTO Plantis Way  N  N  TTO Plantis Way  N  N  TTO Plantis Way  N  N  N  TTO Plantis Way  N  N  N  TTO Plantis Way  N |
| Deficiency Quantity              | 20                                                                                                                                                                                                                                                                                                                                                                                                                                                                                                                                                                                                                                                                                                                                                                                                                                                                                                                                                                                                                                                                                                                                                                                                                                                                                                                                                                                                                                                                                                                                                                                                                                                                                                                                                                                                                                                                                                                                                                                                                                                                                                                             |
| Quantity Uom                     | S.F.                                                                                                                                                                                                                                                                                                                                                                                                                                                                                                                                                                                                                                                                                                                                                                                                                                                                                                                                                                                                                                                                                                                                                                                                                                                                                                                                                                                                                                                                                                                                                                                                                                                                                                                                                                                                                                                                                                                                                                                                                                                                                                                           |
| Potential Action                 | REPAIR                                                                                                                                                                                                                                                                                                                                                                                                                                                                                                                                                                                                                                                                                                                                                                                                                                                                                                                                                                                                                                                                                                                                                                                                                                                                                                                                                                                                                                                                                                                                                                                                                                                                                                                                                                                                                                                                                                                                                                                                                                                                                                                         |
| Urgency of Action                | PRIORITY 3                                                                                                                                                                                                                                                                                                                                                                                                                                                                                                                                                                                                                                                                                                                                                                                                                                                                                                                                                                                                                                                                                                                                                                                                                                                                                                                                                                                                                                                                                                                                                                                                                                                                                                                                                                                                                                                                                                                                                                                                                                                                                                                     |
| Purpose of Action                | LEVEL 2                                                                                                                                                                                                                                                                                                                                                                                                                                                                                                                                                                                                                                                                                                                                                                                                                                                                                                                                                                                                                                                                                                                                                                                                                                                                                                                                                                                                                                                                                                                                                                                                                                                                                                                                                                                                                                                                                                                                                                                                                                                                                                                        |
| Deficiency Photo 1               |                                                                                                                                                                                                                                                                                                                                                                                                                                                                                                                                                                                                                                                                                                                                                                                                                                                                                                                                                                                                                                                                                                                                                                                                                                                                                                                                                                                                                                                                                                                                                                                                                                                                                                                                                                                                                                                                                                                                                                                                                                                                                                                                |
|                                  | Areaway AW2                                                                                                                                                                                                                                                                                                                                                                                                                                                                                                                                                                                                                                                                                                                                                                                                                                                                                                                                                                                                                                                                                                                                                                                                                                                                                                                                                                                                                                                                                                                                                                                                                                                                                                                                                                                                                                                                                                                                                                                                                                                                                                                    |
|                                  | Tileaway Tiviz                                                                                                                                                                                                                                                                                                                                                                                                                                                                                                                                                                                                                                                                                                                                                                                                                                                                                                                                                                                                                                                                                                                                                                                                                                                                                                                                                                                                                                                                                                                                                                                                                                                                                                                                                                                                                                                                                                                                                                                                                                                                                                                 |
| Deficiency Photo 2               | No photo recorded                                                                                                                                                                                                                                                                                                                                                                                                                                                                                                                                                                                                                                                                                                                                                                                                                                                                                                                                                                                                                                                                                                                                                                                                                                                                                                                                                                                                                                                                                                                                                                                                                                                                                                                                                                                                                                                                                                                                                                                                                                                                                                              |