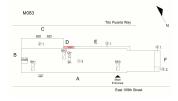

# **Building Condition Assessment Survey 2023-2024**

| Question                         | Response                                                                                                                                                                                                                                                                                                                                                                                                                                                                                                                                                                                                                                                                                                                                                                                                                                                                                                                                                                                                                                                                                                                                                                                                                                                                                                                                                                                                                                                                                                                                                                                                                                                                                                                                                                                                                                                                                                                                                                                                                                                                                                                       |
|----------------------------------|--------------------------------------------------------------------------------------------------------------------------------------------------------------------------------------------------------------------------------------------------------------------------------------------------------------------------------------------------------------------------------------------------------------------------------------------------------------------------------------------------------------------------------------------------------------------------------------------------------------------------------------------------------------------------------------------------------------------------------------------------------------------------------------------------------------------------------------------------------------------------------------------------------------------------------------------------------------------------------------------------------------------------------------------------------------------------------------------------------------------------------------------------------------------------------------------------------------------------------------------------------------------------------------------------------------------------------------------------------------------------------------------------------------------------------------------------------------------------------------------------------------------------------------------------------------------------------------------------------------------------------------------------------------------------------------------------------------------------------------------------------------------------------------------------------------------------------------------------------------------------------------------------------------------------------------------------------------------------------------------------------------------------------------------------------------------------------------------------------------------------------|
| EXTERIOR                         |                                                                                                                                                                                                                                                                                                                                                                                                                                                                                                                                                                                                                                                                                                                                                                                                                                                                                                                                                                                                                                                                                                                                                                                                                                                                                                                                                                                                                                                                                                                                                                                                                                                                                                                                                                                                                                                                                                                                                                                                                                                                                                                                |
| AREAWAY                          |                                                                                                                                                                                                                                                                                                                                                                                                                                                                                                                                                                                                                                                                                                                                                                                                                                                                                                                                                                                                                                                                                                                                                                                                                                                                                                                                                                                                                                                                                                                                                                                                                                                                                                                                                                                                                                                                                                                                                                                                                                                                                                                                |
| Instance Quantity                | 3                                                                                                                                                                                                                                                                                                                                                                                                                                                                                                                                                                                                                                                                                                                                                                                                                                                                                                                                                                                                                                                                                                                                                                                                                                                                                                                                                                                                                                                                                                                                                                                                                                                                                                                                                                                                                                                                                                                                                                                                                                                                                                                              |
| Instance Quantity Uom            | EACH                                                                                                                                                                                                                                                                                                                                                                                                                                                                                                                                                                                                                                                                                                                                                                                                                                                                                                                                                                                                                                                                                                                                                                                                                                                                                                                                                                                                                                                                                                                                                                                                                                                                                                                                                                                                                                                                                                                                                                                                                                                                                                                           |
| Deficiency                       | AREAWAY GRATINGS:MAJOR RUSTING / OR BROKEN                                                                                                                                                                                                                                                                                                                                                                                                                                                                                                                                                                                                                                                                                                                                                                                                                                                                                                                                                                                                                                                                                                                                                                                                                                                                                                                                                                                                                                                                                                                                                                                                                                                                                                                                                                                                                                                                                                                                                                                                                                                                                     |
| Deficiency Location/Instance     | To Puents Way  C  OBS DE   21  D  E  31                                                                                                                                                                                                                                                                                                                                                                                                                                                                                                                                                                                                                                                                                                                                                                                                                                                                                                                                                                                                                                                                                                                                                                                                                                                                                                                                                                                                                                                                                                                                                                                                                                                                                                                                                                                                                                                                                                                                                                                                                                                                                        |
|                                  | B AM SET STORES STORES  A SET STORES STORES  East 100h Stores                                                                                                                                                                                                                                                                                                                                                                                                                                                                                                                                                                                                                                                                                                                                                                                                                                                                                                                                                                                                                                                                                                                                                                                                                                                                                                                                                                                                                                                                                                                                                                                                                                                                                                                                                                                                                                                                                                                                                                                                                                                                  |
| Deficiency Quantity              | 40                                                                                                                                                                                                                                                                                                                                                                                                                                                                                                                                                                                                                                                                                                                                                                                                                                                                                                                                                                                                                                                                                                                                                                                                                                                                                                                                                                                                                                                                                                                                                                                                                                                                                                                                                                                                                                                                                                                                                                                                                                                                                                                             |
| Quantity Uom                     | S.F.                                                                                                                                                                                                                                                                                                                                                                                                                                                                                                                                                                                                                                                                                                                                                                                                                                                                                                                                                                                                                                                                                                                                                                                                                                                                                                                                                                                                                                                                                                                                                                                                                                                                                                                                                                                                                                                                                                                                                                                                                                                                                                                           |
| Potential Action                 | REPLACE                                                                                                                                                                                                                                                                                                                                                                                                                                                                                                                                                                                                                                                                                                                                                                                                                                                                                                                                                                                                                                                                                                                                                                                                                                                                                                                                                                                                                                                                                                                                                                                                                                                                                                                                                                                                                                                                                                                                                                                                                                                                                                                        |
| Urgency of Action                | PRIORITY 3                                                                                                                                                                                                                                                                                                                                                                                                                                                                                                                                                                                                                                                                                                                                                                                                                                                                                                                                                                                                                                                                                                                                                                                                                                                                                                                                                                                                                                                                                                                                                                                                                                                                                                                                                                                                                                                                                                                                                                                                                                                                                                                     |
| Purpose of Action                | LEVEL 2                                                                                                                                                                                                                                                                                                                                                                                                                                                                                                                                                                                                                                                                                                                                                                                                                                                                                                                                                                                                                                                                                                                                                                                                                                                                                                                                                                                                                                                                                                                                                                                                                                                                                                                                                                                                                                                                                                                                                                                                                                                                                                                        |
| Deficiency Photo 1               |                                                                                                                                                                                                                                                                                                                                                                                                                                                                                                                                                                                                                                                                                                                                                                                                                                                                                                                                                                                                                                                                                                                                                                                                                                                                                                                                                                                                                                                                                                                                                                                                                                                                                                                                                                                                                                                                                                                                                                                                                                                                                                                                |
| Deficiency Photo 2<br>Violations | Areaway AW2  No photo recorded  No violations recorded                                                                                                                                                                                                                                                                                                                                                                                                                                                                                                                                                                                                                                                                                                                                                                                                                                                                                                                                                                                                                                                                                                                                                                                                                                                                                                                                                                                                                                                                                                                                                                                                                                                                                                                                                                                                                                                                                                                                                                                                                                                                         |
| Deficiency                       | AREAWAY STAIRS:DETERIORATED MATERIAL SLIDE                                                                                                                                                                                                                                                                                                                                                                                                                                                                                                                                                                                                                                                                                                                                                                                                                                                                                                                                                                                                                                                                                                                                                                                                                                                                                                                                                                                                                                                                                                                                                                                                                                                                                                                                                                                                                                                                                                                                                                                                                                                                                     |
| Deficiency Location/Instance     | M083  TTo Plantis Way  N  TTo Plantis Way  N  TTo Plantis Way  N  A  TTO Plantis Way  N  N  N  TTO Plantis Way  N  N  TTO Plantis Way  N  N  TTO Plantis Way  N  N  N  TTO Plantis Way  N  N  N  TTO Plantis Way  N |
| Deficiency Quantity              | 20                                                                                                                                                                                                                                                                                                                                                                                                                                                                                                                                                                                                                                                                                                                                                                                                                                                                                                                                                                                                                                                                                                                                                                                                                                                                                                                                                                                                                                                                                                                                                                                                                                                                                                                                                                                                                                                                                                                                                                                                                                                                                                                             |
| Quantity Uom                     | S.F.                                                                                                                                                                                                                                                                                                                                                                                                                                                                                                                                                                                                                                                                                                                                                                                                                                                                                                                                                                                                                                                                                                                                                                                                                                                                                                                                                                                                                                                                                                                                                                                                                                                                                                                                                                                                                                                                                                                                                                                                                                                                                                                           |
| Potential Action                 | REPAIR                                                                                                                                                                                                                                                                                                                                                                                                                                                                                                                                                                                                                                                                                                                                                                                                                                                                                                                                                                                                                                                                                                                                                                                                                                                                                                                                                                                                                                                                                                                                                                                                                                                                                                                                                                                                                                                                                                                                                                                                                                                                                                                         |
| Urgency of Action                | PRIORITY 3                                                                                                                                                                                                                                                                                                                                                                                                                                                                                                                                                                                                                                                                                                                                                                                                                                                                                                                                                                                                                                                                                                                                                                                                                                                                                                                                                                                                                                                                                                                                                                                                                                                                                                                                                                                                                                                                                                                                                                                                                                                                                                                     |
| Purpose of Action                | LEVEL 2                                                                                                                                                                                                                                                                                                                                                                                                                                                                                                                                                                                                                                                                                                                                                                                                                                                                                                                                                                                                                                                                                                                                                                                                                                                                                                                                                                                                                                                                                                                                                                                                                                                                                                                                                                                                                                                                                                                                                                                                                                                                                                                        |
| Deficiency Photo 1               |                                                                                                                                                                                                                                                                                                                                                                                                                                                                                                                                                                                                                                                                                                                                                                                                                                                                                                                                                                                                                                                                                                                                                                                                                                                                                                                                                                                                                                                                                                                                                                                                                                                                                                                                                                                                                                                                                                                                                                                                                                                                                                                                |
|                                  | Areaway AW2                                                                                                                                                                                                                                                                                                                                                                                                                                                                                                                                                                                                                                                                                                                                                                                                                                                                                                                                                                                                                                                                                                                                                                                                                                                                                                                                                                                                                                                                                                                                                                                                                                                                                                                                                                                                                                                                                                                                                                                                                                                                                                                    |
|                                  | Tileaway Tiviz                                                                                                                                                                                                                                                                                                                                                                                                                                                                                                                                                                                                                                                                                                                                                                                                                                                                                                                                                                                                                                                                                                                                                                                                                                                                                                                                                                                                                                                                                                                                                                                                                                                                                                                                                                                                                                                                                                                                                                                                                                                                                                                 |
| Deficiency Photo 2               | No photo recorded                                                                                                                                                                                                                                                                                                                                                                                                                                                                                                                                                                                                                                                                                                                                                                                                                                                                                                                                                                                                                                                                                                                                                                                                                                                                                                                                                                                                                                                                                                                                                                                                                                                                                                                                                                                                                                                                                                                                                                                                                                                                                                              |