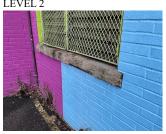

|
| Roof Plan Reference                  | MOS3  TRO Puerts Way  N  B PART AND D E D D E D D E D D E D D D D D D D D |

### **Building Condition Assessment Survey 2023-2024**

### Architectural Inspection M083

### **EXTERIOR**

Question

#### EXTERIOR WALLS

Elevation



Response

Elevation Reference Facades E, F
Deficiency Quantity 100
Quantity Uom S.F.
Potential Action REPOINT
Urgency of Action PRIORITY 3
Purpose of Action LEVEL 2



Facade E

Deficiency Photo 2

No photo recorded

Violations

No violations recorded

Deficiency

Roof Plan Reference

Deficiency Photo 2

Deficiency Photo 1



BRICK:DETERIORATED MASONRY SILLS - MINOR

Elevation



Elevation ReferenceFacades A, EDeficiency Quantity20Quantity UomL.F.Potential ActionREPAIRUrgency of ActionPRIORITY 3Purpose of ActionLEVEL 2



Facade E

No photo recorded

Urgency of Action PRIORITY 3
Purpose of Action
Deficiency Photo 1
LEVEL 2

| MO |
|----|
|    |
|    |
|    |
|    |
|    |
|    |
|    |
|    |
|    |
|    |
|    |
|    |
|    |
|    |
|    |
|    |
|    |
|    |
|    |
|    |
|    |
|    |
|    |
|    |
|    |
|    |
|    |
|    |
|    |
|    |

| uestion                                                                                                 | Response                                                                             |
|---------------------------------------------------------------------------------------------------------|--------------------------------------------------------------------------------------|
| EXTERIOR