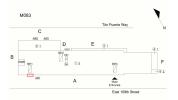

# **Building Condition Assessment Survey 2023-2024**

| Question                         | Response                                                                                                                                                                                                                                                                                                                                                                                                                                                                                                                                                                                                                                                                                                                                                                                                                                                                                                                                                                                                                                                                                                                                                                                                                                                                                                                                                                                                                                                                                                                                                                                                                                                                                                                                                                                                                                                                                                                                                                                                                                                                                                                       |
|----------------------------------|--------------------------------------------------------------------------------------------------------------------------------------------------------------------------------------------------------------------------------------------------------------------------------------------------------------------------------------------------------------------------------------------------------------------------------------------------------------------------------------------------------------------------------------------------------------------------------------------------------------------------------------------------------------------------------------------------------------------------------------------------------------------------------------------------------------------------------------------------------------------------------------------------------------------------------------------------------------------------------------------------------------------------------------------------------------------------------------------------------------------------------------------------------------------------------------------------------------------------------------------------------------------------------------------------------------------------------------------------------------------------------------------------------------------------------------------------------------------------------------------------------------------------------------------------------------------------------------------------------------------------------------------------------------------------------------------------------------------------------------------------------------------------------------------------------------------------------------------------------------------------------------------------------------------------------------------------------------------------------------------------------------------------------------------------------------------------------------------------------------------------------|
| EXTERIOR                         |                                                                                                                                                                                                                                                                                                                                                                                                                                                                                                                                                                                                                                                                                                                                                                                                                                                                                                                                                                                                                                                                                                                                                                                                                                                                                                                                                                                                                                                                                                                                                                                                                                                                                                                                                                                                                                                                                                                                                                                                                                                                                                                                |
| AREAWAY                          |                                                                                                                                                                                                                                                                                                                                                                                                                                                                                                                                                                                                                                                                                                                                                                                                                                                                                                                                                                                                                                                                                                                                                                                                                                                                                                                                                                                                                                                                                                                                                                                                                                                                                                                                                                                                                                                                                                                                                                                                                                                                                                                                |
| Instance Quantity                | 3                                                                                                                                                                                                                                                                                                                                                                                                                                                                                                                                                                                                                                                                                                                                                                                                                                                                                                                                                                                                                                                                                                                                                                                                                                                                                                                                                                                                                                                                                                                                                                                                                                                                                                                                                                                                                                                                                                                                                                                                                                                                                                                              |
| Instance Quantity Uom            | EACH                                                                                                                                                                                                                                                                                                                                                                                                                                                                                                                                                                                                                                                                                                                                                                                                                                                                                                                                                                                                                                                                                                                                                                                                                                                                                                                                                                                                                                                                                                                                                                                                                                                                                                                                                                                                                                                                                                                                                                                                                                                                                                                           |
| Deficiency                       | AREAWAY GRATINGS:MAJOR RUSTING / OR BROKEN                                                                                                                                                                                                                                                                                                                                                                                                                                                                                                                                                                                                                                                                                                                                                                                                                                                                                                                                                                                                                                                                                                                                                                                                                                                                                                                                                                                                                                                                                                                                                                                                                                                                                                                                                                                                                                                                                                                                                                                                                                                                                     |
| Deficiency Location/Instance     | To Puents Way  C  OBS DE   21  D  E  31                                                                                                                                                                                                                                                                                                                                                                                                                                                                                                                                                                                                                                                                                                                                                                                                                                                                                                                                                                                                                                                                                                                                                                                                                                                                                                                                                                                                                                                                                                                                                                                                                                                                                                                                                                                                                                                                                                                                                                                                                                                                                        |
|                                  | B AM SET STORES STORES  A SET STORES STORES  East 100h Stores                                                                                                                                                                                                                                                                                                                                                                                                                                                                                                                                                                                                                                                                                                                                                                                                                                                                                                                                                                                                                                                                                                                                                                                                                                                                                                                                                                                                                                                                                                                                                                                                                                                                                                                                                                                                                                                                                                                                                                                                                                                                  |
| Deficiency Quantity              | 40                                                                                                                                                                                                                                                                                                                                                                                                                                                                                                                                                                                                                                                                                                                                                                                                                                                                                                                                                                                                                                                                                                                                                                                                                                                                                                                                                                                                                                                                                                                                                                                                                                                                                                                                                                                                                                                                                                                                                                                                                                                                                                                             |
| Quantity Uom                     | S.F.                                                                                                                                                                                                                                                                                                                                                                                                                                                                                                                                                                                                                                                                                                                                                                                                                                                                                                                                                                                                                                                                                                                                                                                                                                                                                                                                                                                                                                                                                                                                                                                                                                                                                                                                                                                                                                                                                                                                                                                                                                                                                                                           |
| Potential Action                 | REPLACE                                                                                                                                                                                                                                                                                                                                                                                                                                                                                                                                                                                                                                                                                                                                                                                                                                                                                                                                                                                                                                                                                                                                                                                                                                                                                                                                                                                                                                                                                                                                                                                                                                                                                                                                                                                                                                                                                                                                                                                                                                                                                                                        |
| Urgency of Action                | PRIORITY 3                                                                                                                                                                                                                                                                                                                                                                                                                                                                                                                                                                                                                                                                                                                                                                                                                                                                                                                                                                                                                                                                                                                                                                                                                                                                                                                                                                                                                                                                                                                                                                                                                                                                                                                                                                                                                                                                                                                                                                                                                                                                                                                     |
| Purpose of Action                | LEVEL 2                                                                                                                                                                                                                                                                                                                                                                                                                                                                                                                                                                                                                                                                                                                                                                                                                                                                                                                                                                                                                                                                                                                                                                                                                                                                                                                                                                                                                                                                                                                                                                                                                                                                                                                                                                                                                                                                                                                                                                                                                                                                                                                        |
| Deficiency Photo 1               |                                                                                                                                                                                                                                                                                                                                                                                                                                                                                                                                                                                                                                                                                                                                                                                                                                                                                                                                                                                                                                                                                                                                                                                                                                                                                                                                                                                                                                                                                                                                                                                                                                                                                                                                                                                                                                                                                                                                                                                                                                                                                                                                |
| Deficiency Photo 2<br>Violations | Areaway AW2  No photo recorded  No violations recorded                                                                                                                                                                                                                                                                                                                                                                                                                                                                                                                                                                                                                                                                                                                                                                                                                                                                                                                                                                                                                                                                                                                                                                                                                                                                                                                                                                                                                                                                                                                                                                                                                                                                                                                                                                                                                                                                                                                                                                                                                                                                         |
| Deficiency                       | AREAWAY STAIRS:DETERIORATED MATERIAL SLIDE                                                                                                                                                                                                                                                                                                                                                                                                                                                                                                                                                                                                                                                                                                                                                                                                                                                                                                                                                                                                                                                                                                                                                                                                                                                                                                                                                                                                                                                                                                                                                                                                                                                                                                                                                                                                                                                                                                                                                                                                                                                                                     |
| Deficiency Location/Instance     | M083  TTo Plantis Way  N  TTo Plantis Way  N  TTo Plantis Way  N  A  TTO Plantis Way  N  N  N  TTO Plantis Way  N  N  TTO Plantis Way  N  N  TTO Plantis Way  N  N  N  TTO Plantis Way  N  N  N  TTO Plantis Way  N |
| Deficiency Quantity              | 20                                                                                                                                                                                                                                                                                                                                                                                                                                                                                                                                                                                                                                                                                                                                                                                                                                                                                                                                                                                                                                                                                                                                                                                                                                                                                                                                                                                                                                                                                                                                                                                                                                                                                                                                                                                                                                                                                                                                                                                                                                                                                                                             |
| Quantity Uom                     | S.F.                                                                                                                                                                                                                                                                                                                                                                                                                                                                                                                                                                                                                                                                                                                                                                                                                                                                                                                                                                                                                                                                                                                                                                                                                                                                                                                                                                                                                                                                                                                                                                                                                                                                                                                                                                                                                                                                                                                                                                                                                                                                                                                           |
| Potential Action                 | REPAIR                                                                                                                                                                                                                                                                                                                                                                                                                                                                                                                                                                                                                                                                                                                                                                                                                                                                                                                                                                                                                                                                                                                                                                                                                                                                                                                                                                                                                                                                                                                                                                                                                                                                                                                                                                                                                                                                                                                                                                                                                                                                                                                         |
| Urgency of Action                | PRIORITY 3                                                                                                                                                                                                                                                                                                                                                                                                                                                                                                                                                                                                                                                                                                                                                                                                                                                                                                                                                                                                                                                                                                                                                                                                                                                                                                                                                                                                                                                                                                                                                                                                                                                                                                                                                                                                                                                                                                                                                                                                                                                                                                                     |
| Purpose of Action                | LEVEL 2                                                                                                                                                                                                                                                                                                                                                                                                                                                                                                                                                                                                                                                                                                                                                                                                                                                                                                                                                                                                                                                                                                                                                                                                                                                                                                                                                                                                                                                                                                                                                                                                                                                                                                                                                                                                                                                                                                                                                                                                                                                                                                                        |
| Deficiency Photo 1               |                                                                                                                                                                                                                                                                                                                                                                                                                                                                                                                                                                                                                                                                                                                                                                                                                                                                                                                                                                                                                                                                                                                                                                                                                                                                                                                                                                                                                                                                                                                                                                                                                                                                                                                                                                                                                                                                                                                                                                                                                                                                                                                                |
|                                  | Areaway AW2                                                                                                                                                                                                                                                                                                                                                                                                                                                                                                                                                                                                                                                                                                                                                                                                                                                                                                                                                                                                                                                                                                                                                                                                                                                                                                                                                                                                                                                                                                                                                                                                                                                                                                                                                                                                                                                                                                                                                                                                                                                                                                                    |
|                                  | Tileaway Tiviz                                                                                                                                                                                                                                                                                                                                                                                                                                                                                                                                                                                                                                                                                                                                                                                                                                                                                                                                                                                                                                                                                                                                                                                                                                                                                                                                                                                                                                                                                                                                                                                                                                                                                                                                                                                                                                                                                                                                                                                                                                                                                                                 |
| Deficiency Photo 2               | No photo recorded                                                                                                                                                                                                                                                                                                                                                                                                                                                                                                                                                                                                                                                                                                                                                                                                                                                                                                                                                                                                                                                                                                                                                                                                                                                                                                                                                                                                                                                                                                                                                                                                                                                                                                                                                                                                                                                                                                                                                                                                                                                                                                              |