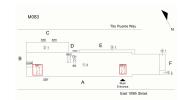

# **Building Condition Assessment Survey 2023-2024**

| Question                         | Response                                                                                                                                                                                                                                                                                                                                                                                                                                                                                                                                                                                                                                                                                                                                                                                                                                                                                                                                                                                                                                                                                                                                                                                                                                                                                                                                                                                                                                                                                                                                                                                                                                                                                                                                                                                                                                                                                                                                                                                                                                                                                                                       |
|----------------------------------|--------------------------------------------------------------------------------------------------------------------------------------------------------------------------------------------------------------------------------------------------------------------------------------------------------------------------------------------------------------------------------------------------------------------------------------------------------------------------------------------------------------------------------------------------------------------------------------------------------------------------------------------------------------------------------------------------------------------------------------------------------------------------------------------------------------------------------------------------------------------------------------------------------------------------------------------------------------------------------------------------------------------------------------------------------------------------------------------------------------------------------------------------------------------------------------------------------------------------------------------------------------------------------------------------------------------------------------------------------------------------------------------------------------------------------------------------------------------------------------------------------------------------------------------------------------------------------------------------------------------------------------------------------------------------------------------------------------------------------------------------------------------------------------------------------------------------------------------------------------------------------------------------------------------------------------------------------------------------------------------------------------------------------------------------------------------------------------------------------------------------------|
| EXTERIOR                         |                                                                                                                                                                                                                                                                                                                                                                                                                                                                                                                                                                                                                                                                                                                                                                                                                                                                                                                                                                                                                                                                                                                                                                                                                                                                                                                                                                                                                                                                                                                                                                                                                                                                                                                                                                                                                                                                                                                                                                                                                                                                                                                                |
| AREAWAY                          |                                                                                                                                                                                                                                                                                                                                                                                                                                                                                                                                                                                                                                                                                                                                                                                                                                                                                                                                                                                                                                                                                                                                                                                                                                                                                                                                                                                                                                                                                                                                                                                                                                                                                                                                                                                                                                                                                                                                                                                                                                                                                                                                |
| Instance Quantity                | 3                                                                                                                                                                                                                                                                                                                                                                                                                                                                                                                                                                                                                                                                                                                                                                                                                                                                                                                                                                                                                                                                                                                                                                                                                                                                                                                                                                                                                                                                                                                                                                                                                                                                                                                                                                                                                                                                                                                                                                                                                                                                                                                              |
| Instance Quantity Uom            | EACH                                                                                                                                                                                                                                                                                                                                                                                                                                                                                                                                                                                                                                                                                                                                                                                                                                                                                                                                                                                                                                                                                                                                                                                                                                                                                                                                                                                                                                                                                                                                                                                                                                                                                                                                                                                                                                                                                                                                                                                                                                                                                                                           |
| Deficiency                       | AREAWAY GRATINGS:MAJOR RUSTING / OR BROKEN                                                                                                                                                                                                                                                                                                                                                                                                                                                                                                                                                                                                                                                                                                                                                                                                                                                                                                                                                                                                                                                                                                                                                                                                                                                                                                                                                                                                                                                                                                                                                                                                                                                                                                                                                                                                                                                                                                                                                                                                                                                                                     |
| Deficiency Location/Instance     | To Puents Way  C  OBS DE   21  D  E  31                                                                                                                                                                                                                                                                                                                                                                                                                                                                                                                                                                                                                                                                                                                                                                                                                                                                                                                                                                                                                                                                                                                                                                                                                                                                                                                                                                                                                                                                                                                                                                                                                                                                                                                                                                                                                                                                                                                                                                                                                                                                                        |
|                                  | B AM SET STORES STORES  A SET STORES STORES  East 100h Stores                                                                                                                                                                                                                                                                                                                                                                                                                                                                                                                                                                                                                                                                                                                                                                                                                                                                                                                                                                                                                                                                                                                                                                                                                                                                                                                                                                                                                                                                                                                                                                                                                                                                                                                                                                                                                                                                                                                                                                                                                                                                  |
| Deficiency Quantity              | 40                                                                                                                                                                                                                                                                                                                                                                                                                                                                                                                                                                                                                                                                                                                                                                                                                                                                                                                                                                                                                                                                                                                                                                                                                                                                                                                                                                                                                                                                                                                                                                                                                                                                                                                                                                                                                                                                                                                                                                                                                                                                                                                             |
| Quantity Uom                     | S.F.                                                                                                                                                                                                                                                                                                                                                                                                                                                                                                                                                                                                                                                                                                                                                                                                                                                                                                                                                                                                                                                                                                                                                                                                                                                                                                                                                                                                                                                                                                                                                                                                                                                                                                                                                                                                                                                                                                                                                                                                                                                                                                                           |
| Potential Action                 | REPLACE                                                                                                                                                                                                                                                                                                                                                                                                                                                                                                                                                                                                                                                                                                                                                                                                                                                                                                                                                                                                                                                                                                                                                                                                                                                                                                                                                                                                                                                                                                                                                                                                                                                                                                                                                                                                                                                                                                                                                                                                                                                                                                                        |
| Urgency of Action                | PRIORITY 3                                                                                                                                                                                                                                                                                                                                                                                                                                                                                                                                                                                                                                                                                                                                                                                                                                                                                                                                                                                                                                                                                                                                                                                                                                                                                                                                                                                                                                                                                                                                                                                                                                                                                                                                                                                                                                                                                                                                                                                                                                                                                                                     |
| Purpose of Action                | LEVEL 2                                                                                                                                                                                                                                                                                                                                                                                                                                                                                                                                                                                                                                                                                                                                                                                                                                                                                                                                                                                                                                                                                                                                                                                                                                                                                                                                                                                                                                                                                                                                                                                                                                                                                                                                                                                                                                                                                                                                                                                                                                                                                                                        |
| Deficiency Photo 1               |                                                                                                                                                                                                                                                                                                                                                                                                                                                                                                                                                                                                                                                                                                                                                                                                                                                                                                                                                                                                                                                                                                                                                                                                                                                                                                                                                                                                                                                                                                                                                                                                                                                                                                                                                                                                                                                                                                                                                                                                                                                                                                                                |
| Deficiency Photo 2<br>Violations | Areaway AW2  No photo recorded  No violations recorded                                                                                                                                                                                                                                                                                                                                                                                                                                                                                                                                                                                                                                                                                                                                                                                                                                                                                                                                                                                                                                                                                                                                                                                                                                                                                                                                                                                                                                                                                                                                                                                                                                                                                                                                                                                                                                                                                                                                                                                                                                                                         |
| Deficiency                       | AREAWAY STAIRS:DETERIORATED MATERIAL SLIDE                                                                                                                                                                                                                                                                                                                                                                                                                                                                                                                                                                                                                                                                                                                                                                                                                                                                                                                                                                                                                                                                                                                                                                                                                                                                                                                                                                                                                                                                                                                                                                                                                                                                                                                                                                                                                                                                                                                                                                                                                                                                                     |
| Deficiency Location/Instance     | M083  TTo Plantis Way  N  TTo Plantis Way  N  TTo Plantis Way  N  A  TTO Plantis Way  N  N  N  TTO Plantis Way  N  N  TTO Plantis Way  N  N  TTO Plantis Way  N  N  N  TTO Plantis Way  N  N  N  TTO Plantis Way  N |
| Deficiency Quantity              | 20                                                                                                                                                                                                                                                                                                                                                                                                                                                                                                                                                                                                                                                                                                                                                                                                                                                                                                                                                                                                                                                                                                                                                                                                                                                                                                                                                                                                                                                                                                                                                                                                                                                                                                                                                                                                                                                                                                                                                                                                                                                                                                                             |
| Quantity Uom                     | S.F.                                                                                                                                                                                                                                                                                                                                                                                                                                                                                                                                                                                                                                                                                                                                                                                                                                                                                                                                                                                                                                                                                                                                                                                                                                                                                                                                                                                                                                                                                                                                                                                                                                                                                                                                                                                                                                                                                                                                                                                                                                                                                                                           |
| Potential Action                 | REPAIR                                                                                                                                                                                                                                                                                                                                                                                                                                                                                                                                                                                                                                                                                                                                                                                                                                                                                                                                                                                                                                                                                                                                                                                                                                                                                                                                                                                                                                                                                                                                                                                                                                                                                                                                                                                                                                                                                                                                                                                                                                                                                                                         |
| Urgency of Action                | PRIORITY 3                                                                                                                                                                                                                                                                                                                                                                                                                                                                                                                                                                                                                                                                                                                                                                                                                                                                                                                                                                                                                                                                                                                                                                                                                                                                                                                                                                                                                                                                                                                                                                                                                                                                                                                                                                                                                                                                                                                                                                                                                                                                                                                     |
| Purpose of Action                | LEVEL 2                                                                                                                                                                                                                                                                                                                                                                                                                                                                                                                                                                                                                                                                                                                                                                                                                                                                                                                                                                                                                                                                                                                                                                                                                                                                                                                                                                                                                                                                                                                                                                                                                                                                                                                                                                                                                                                                                                                                                                                                                                                                                                                        |
| Deficiency Photo 1               |                                                                                                                                                                                                                                                                                                                                                                                                                                                                                                                                                                                                                                                                                                                                                                                                                                                                                                                                                                                                                                                                                                                                                                                                                                                                                                                                                                                                                                                                                                                                                                                                                                                                                                                                                                                                                                                                                                                                                                                                                                                                                                                                |
|                                  | Areaway AW2                                                                                                                                                                                                                                                                                                                                                                                                                                                                                                                                                                                                                                                                                                                                                                                                                                                                                                                                                                                                                                                                                                                                                                                                                                                                                                                                                                                                                                                                                                                                                                                                                                                                                                                                                                                                                                                                                                                                                                                                                                                                                                                    |
|                                  | Tileaway Tiviz                                                                                                                                                                                                                                                                                                                                                                                                                                                                                                                                                                                                                                                                                                                                                                                                                                                                                                                                                                                                                                                                                                                                                                                                                                                                                                                                                                                                                                                                                                                                                                                                                                                                                                                                                                                                                                                                                                                                                                                                                                                                                                                 |
| Deficiency Photo 2               | No photo recorded                                                                                                                                                                                                                                                                                                                                                                                                                                                                                                                                                                                                                                                                                                                                                                                                                                                                                                                                                                                                                                                                                                                                                                                                                                                                                                                                                                                                                                                                                                                                                                                                                                                                                                                                                                                                                                                                                                                                                                                                                                                                                                              |