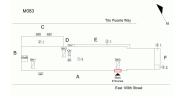

# **Building Condition Assessment Survey 2023-2024**

| Question                         | Response                                                                                                                                                                                                                                                                                                                                                                                                                                                                                                                                                                                                                                                                                                                                                                                                                                                                                                                                                                                                                                                                                                                                                                                                                                                                                                                                                                                                                                                                                                                                                                                                                                                                                                                                                                                                                                                                                                                                                                                                                                                                                                                       |
|----------------------------------|--------------------------------------------------------------------------------------------------------------------------------------------------------------------------------------------------------------------------------------------------------------------------------------------------------------------------------------------------------------------------------------------------------------------------------------------------------------------------------------------------------------------------------------------------------------------------------------------------------------------------------------------------------------------------------------------------------------------------------------------------------------------------------------------------------------------------------------------------------------------------------------------------------------------------------------------------------------------------------------------------------------------------------------------------------------------------------------------------------------------------------------------------------------------------------------------------------------------------------------------------------------------------------------------------------------------------------------------------------------------------------------------------------------------------------------------------------------------------------------------------------------------------------------------------------------------------------------------------------------------------------------------------------------------------------------------------------------------------------------------------------------------------------------------------------------------------------------------------------------------------------------------------------------------------------------------------------------------------------------------------------------------------------------------------------------------------------------------------------------------------------|
| EXTERIOR                         |                                                                                                                                                                                                                                                                                                                                                                                                                                                                                                                                                                                                                                                                                                                                                                                                                                                                                                                                                                                                                                                                                                                                                                                                                                                                                                                                                                                                                                                                                                                                                                                                                                                                                                                                                                                                                                                                                                                                                                                                                                                                                                                                |
| AREAWAY                          |                                                                                                                                                                                                                                                                                                                                                                                                                                                                                                                                                                                                                                                                                                                                                                                                                                                                                                                                                                                                                                                                                                                                                                                                                                                                                                                                                                                                                                                                                                                                                                                                                                                                                                                                                                                                                                                                                                                                                                                                                                                                                                                                |
| Instance Quantity                | 3                                                                                                                                                                                                                                                                                                                                                                                                                                                                                                                                                                                                                                                                                                                                                                                                                                                                                                                                                                                                                                                                                                                                                                                                                                                                                                                                                                                                                                                                                                                                                                                                                                                                                                                                                                                                                                                                                                                                                                                                                                                                                                                              |
| Instance Quantity Uom            | EACH                                                                                                                                                                                                                                                                                                                                                                                                                                                                                                                                                                                                                                                                                                                                                                                                                                                                                                                                                                                                                                                                                                                                                                                                                                                                                                                                                                                                                                                                                                                                                                                                                                                                                                                                                                                                                                                                                                                                                                                                                                                                                                                           |
| Deficiency                       | AREAWAY GRATINGS:MAJOR RUSTING / OR BROKEN                                                                                                                                                                                                                                                                                                                                                                                                                                                                                                                                                                                                                                                                                                                                                                                                                                                                                                                                                                                                                                                                                                                                                                                                                                                                                                                                                                                                                                                                                                                                                                                                                                                                                                                                                                                                                                                                                                                                                                                                                                                                                     |
| Deficiency Location/Instance     | To Puents Way  C  OBS DE   21  D  E  31                                                                                                                                                                                                                                                                                                                                                                                                                                                                                                                                                                                                                                                                                                                                                                                                                                                                                                                                                                                                                                                                                                                                                                                                                                                                                                                                                                                                                                                                                                                                                                                                                                                                                                                                                                                                                                                                                                                                                                                                                                                                                        |
|                                  | B AM SET STORES STORES  A SET STORES STORES  East 100h Stores                                                                                                                                                                                                                                                                                                                                                                                                                                                                                                                                                                                                                                                                                                                                                                                                                                                                                                                                                                                                                                                                                                                                                                                                                                                                                                                                                                                                                                                                                                                                                                                                                                                                                                                                                                                                                                                                                                                                                                                                                                                                  |
| Deficiency Quantity              | 40                                                                                                                                                                                                                                                                                                                                                                                                                                                                                                                                                                                                                                                                                                                                                                                                                                                                                                                                                                                                                                                                                                                                                                                                                                                                                                                                                                                                                                                                                                                                                                                                                                                                                                                                                                                                                                                                                                                                                                                                                                                                                                                             |
| Quantity Uom                     | S.F.                                                                                                                                                                                                                                                                                                                                                                                                                                                                                                                                                                                                                                                                                                                                                                                                                                                                                                                                                                                                                                                                                                                                                                                                                                                                                                                                                                                                                                                                                                                                                                                                                                                                                                                                                                                                                                                                                                                                                                                                                                                                                                                           |
| Potential Action                 | REPLACE                                                                                                                                                                                                                                                                                                                                                                                                                                                                                                                                                                                                                                                                                                                                                                                                                                                                                                                                                                                                                                                                                                                                                                                                                                                                                                                                                                                                                                                                                                                                                                                                                                                                                                                                                                                                                                                                                                                                                                                                                                                                                                                        |
| Urgency of Action                | PRIORITY 3                                                                                                                                                                                                                                                                                                                                                                                                                                                                                                                                                                                                                                                                                                                                                                                                                                                                                                                                                                                                                                                                                                                                                                                                                                                                                                                                                                                                                                                                                                                                                                                                                                                                                                                                                                                                                                                                                                                                                                                                                                                                                                                     |
| Purpose of Action                | LEVEL 2                                                                                                                                                                                                                                                                                                                                                                                                                                                                                                                                                                                                                                                                                                                                                                                                                                                                                                                                                                                                                                                                                                                                                                                                                                                                                                                                                                                                                                                                                                                                                                                                                                                                                                                                                                                                                                                                                                                                                                                                                                                                                                                        |
| Deficiency Photo 1               |                                                                                                                                                                                                                                                                                                                                                                                                                                                                                                                                                                                                                                                                                                                                                                                                                                                                                                                                                                                                                                                                                                                                                                                                                                                                                                                                                                                                                                                                                                                                                                                                                                                                                                                                                                                                                                                                                                                                                                                                                                                                                                                                |
| Deficiency Photo 2<br>Violations | Areaway AW2  No photo recorded  No violations recorded                                                                                                                                                                                                                                                                                                                                                                                                                                                                                                                                                                                                                                                                                                                                                                                                                                                                                                                                                                                                                                                                                                                                                                                                                                                                                                                                                                                                                                                                                                                                                                                                                                                                                                                                                                                                                                                                                                                                                                                                                                                                         |
| Deficiency                       | AREAWAY STAIRS:DETERIORATED MATERIAL SLIDE                                                                                                                                                                                                                                                                                                                                                                                                                                                                                                                                                                                                                                                                                                                                                                                                                                                                                                                                                                                                                                                                                                                                                                                                                                                                                                                                                                                                                                                                                                                                                                                                                                                                                                                                                                                                                                                                                                                                                                                                                                                                                     |
| Deficiency Location/Instance     | M083  TTo Plantis Way  N  TTo Plantis Way  N  TTo Plantis Way  N  A  TTO Plantis Way  N  N  N  TTO Plantis Way  N  N  TTO Plantis Way  N  N  TTO Plantis Way  N  N  N  TTO Plantis Way  N  N  N  TTO Plantis Way  N |
| Deficiency Quantity              | 20                                                                                                                                                                                                                                                                                                                                                                                                                                                                                                                                                                                                                                                                                                                                                                                                                                                                                                                                                                                                                                                                                                                                                                                                                                                                                                                                                                                                                                                                                                                                                                                                                                                                                                                                                                                                                                                                                                                                                                                                                                                                                                                             |
| Quantity Uom                     | S.F.                                                                                                                                                                                                                                                                                                                                                                                                                                                                                                                                                                                                                                                                                                                                                                                                                                                                                                                                                                                                                                                                                                                                                                                                                                                                                                                                                                                                                                                                                                                                                                                                                                                                                                                                                                                                                                                                                                                                                                                                                                                                                                                           |
| Potential Action                 | REPAIR                                                                                                                                                                                                                                                                                                                                                                                                                                                                                                                                                                                                                                                                                                                                                                                                                                                                                                                                                                                                                                                                                                                                                                                                                                                                                                                                                                                                                                                                                                                                                                                                                                                                                                                                                                                                                                                                                                                                                                                                                                                                                                                         |
| Urgency of Action                | PRIORITY 3                                                                                                                                                                                                                                                                                                                                                                                                                                                                                                                                                                                                                                                                                                                                                                                                                                                                                                                                                                                                                                                                                                                                                                                                                                                                                                                                                                                                                                                                                                                                                                                                                                                                                                                                                                                                                                                                                                                                                                                                                                                                                                                     |
| Purpose of Action                | LEVEL 2                                                                                                                                                                                                                                                                                                                                                                                                                                                                                                                                                                                                                                                                                                                                                                                                                                                                                                                                                                                                                                                                                                                                                                                                                                                                                                                                                                                                                                                                                                                                                                                                                                                                                                                                                                                                                                                                                                                                                                                                                                                                                                                        |
| Deficiency Photo 1               |                                                                                                                                                                                                                                                                                                                                                                                                                                                                                                                                                                                                                                                                                                                                                                                                                                                                                                                                                                                                                                                                                                                                                                                                                                                                                                                                                                                                                                                                                                                                                                                                                                                                                                                                                                                                                                                                                                                                                                                                                                                                                                                                |
|                                  | Areaway AW2                                                                                                                                                                                                                                                                                                                                                                                                                                                                                                                                                                                                                                                                                                                                                                                                                                                                                                                                                                                                                                                                                                                                                                                                                                                                                                                                                                                                                                                                                                                                                                                                                                                                                                                                                                                                                                                                                                                                                                                                                                                                                                                    |
|                                  | Tileaway Tiviz                                                                                                                                                                                                                                                                                                                                                                                                                                                                                                                                                                                                                                                                                                                                                                                                                                                                                                                                                                                                                                                                                                                                                                                                                                                                                                                                                                                                                                                                                                                                                                                                                                                                                                                                                                                                                                                                                                                                                                                                                                                                                                                 |
| Deficiency Photo 2               | No photo recorded                                                                                                                                                                                                                                                                                                                                                                                                                                                                                                                                                                                                                                                                                                                                                                                                                                                                                                                                                                                                                                                                                                                                                                                                                                                                                                                                                                                                                                                                                                                                                                                                                                                                                                                                                                                                                                                                                                                                                                                                                                                                                                              |