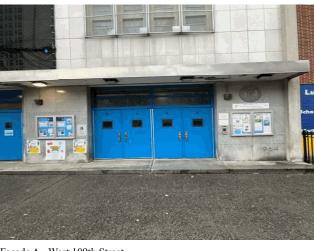

### **Architectural Inspection**

Main Entrance Photo

Roof Photo

Do Stormwater Management/Green Infrastructure systems exist?

Type

Have any Systems/Major Building Components been upgraded?

M083

Facade A - West 109th Street