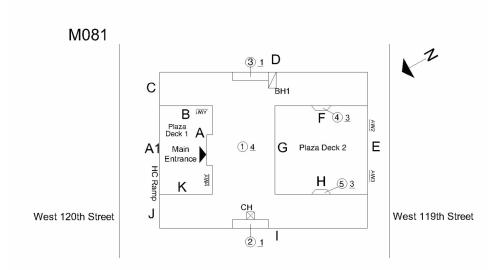

|                         |
|                         | Floor               | Yes    | Yes      |          |                                   |                                  |                         |
| Toilet Rooms (staff     |                     |        |          |          |                                   |                                  |                         |
| 1st                     | Floor               | Yes    | No       |          |                                   |                                  |                         |
|                         |                     |        |          |          | NOT ON ACCESSIBLE                 |                                  |                         |

Architectural Inspection M081

#### **Building Template**



#### Inspection

| uestion               | Response                 |  |
|-----------------------|--------------------------|--|
| rchitectural          |                          |  |
| EXTERIOR              | Inspected                |  |
| AREAWAY               | Inspected                |  |
| Instance on AW1-AW4   | Inspected                |  |
| Instance Condition    | 2- Between Good and Fair |  |
| Instance Quantity     | 4                        |  |
| Instance Quantity Uom | EACH                     |  |
| Deficiency            | No deficiencies recorded |  |
| AWNINGS AND CANOPIES  | Does not exist           |  |
| CHIMNEY               | Inspected                |  |
| Material Type(s)      | Masonry                  |  |
| Condition             | 3- Fair                  |