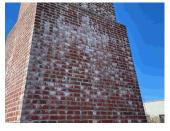

#### BRICK:MINOR CRACKS, SPALLING

Deficiency Quantity Quantity Uom Potential Action Urgency of Action Purpose of Action Deficiency Photo 1

Deficiency Photo 2

100 S.F. RESTITCH PRIORITY 1 LEVEL 1

Chimney CH (Efflorescence)

#### **Building Condition Assessment Survey 2023-2024**

| uestion                                     | Response                                        |
|---------------------------------------------|-------------------------------------------------|
| EXTERIOR                                    |                                                 |
| DOORS                                       |                                                 |
| DOORS AND FRAMES                            |                                                 |
|                                             | Exit 8                                          |
| Deficiency Photo 2                          | No photo recorded                               |
| Violations                                  | No violations recorded                          |
| DOOR HARDWARE                               | Inspected                                       |
| Condition                                   | 3- Fair                                         |
| Deficiency                                  | No deficiencies recorded                        |
| LINTELS                                     | Inspected                                       |
| Condition                                   | 2- Between Good and Fair                        |
| Deficiency                                  | No deficiencies recorded                        |
| TRANSOM/SIDE LIGHT                          | Inspected                                       |
| Condition                                   | 2- Between Good and Fair                        |
| Deficiency                                  | No deficiencies recorded                        |
| EXTERIOR WALLS                              | Inspected                                       |
| Material Type(s)                            | Masonry                                         |
| Replacement Quantity                        | 36,000<br>S.F.                                  |
| Replacement Uom Instance on All Facades     |                                                 |
| Instance on All Facades  Instance Condition | Inspected 3- Fair                               |
| Instance Condition  Instance Quantity       |                                                 |
| Instance Quantity  Instance Quantity Uom    | 36,000<br>S.F.                                  |
| Deficiency                                  | BRICK:WATER INFILTRATION IN INSTRUCTIONAL SPACE |
|                                             | West 120h Sives    B   F   (1)   E              |
| Elevation                                   |                                                 |
| Elevation Reference                         | Facade J                                        |
| Deficiency Quantity                         | 100                                             |
| Quantity Uom                                | S.F.                                            |
| Potential Action                            | REPAIR                                          |
| Urgency of Action                           | PRIORITY 5                                      |
| Purpose of Action Deficiency Photo 1        | LEVEL 2                                         |
| Deficiency Photo 1                          |                                                 |
|                                             |                                                 |
|                                             | Room 414                                        |
| Deficiency Photo 2                          | No photo recorded                               |

#### **Architectural Inspection** M081 Question Response **EXTERIOR** EXTERIOR WALLS Roof Plan Reference Elevation Elevation Reference Facade D Deficiency Quantity 100 Quantity Uom S.F. Potential Action MAINTENANCE PRIORITY 1 Urgency of Action LEVEL 1 Purpose of Action Deficiency Photo 1 Facade D Deficiency Photo 2 No photo recorded Violations No violations recorded EXTERIOR SOFFITS Does not exist LOADING DOCK Does not exist LOUVER Does not exist Inspected **PARAPETS** Masonry Material Type(s) Replacement Quantity 6,000 C.F. Replacement Uom Instance on All Facades Inspected 3- Fair Instance Condition Instance Quantity 6,000 Instance Quantity Uom CF Deficiency BRICK:MINOR CRACKS, SPALLING Deficiency Location/Instance Deficiency Quantity 30 Quantity Uom S.F.

#### **Architectural Inspection** M081 Question Response **EXTERIOR PARAPETS** Deficiency Photo 1 Facade G at Roof 1 Deficiency Photo 2 No photo recorded Violations No violations recorded Deficiency BRICK:EFFLORESCENCE Deficiency Location/Instance Deficiency Quantity 50 Quantity Uom S.F. MAINTENANCE Potential Action Urgency of Action PRIORITY 1 Purpose of Action LEVEL 1 Deficiency Photo 1 Facade G at Roof 1 No photo recorded Deficiency Photo 2 No violations recorded Violations PLAZA DECK Inspected Instance on Pavers:Plaza Deck 1 Inspected Instance Condition 3- Fair Instance Quantity 4,000 Instance Quantity Uom S.F. Installation Year 1999 Source of Installation Year Custodial Staff Deficiency PAVERS:DETERIORATED JOINTS Deficiency Location/Instance Deficiency Quantity 100 Quantity Uom L.F. Potential Action REPOINT Urgency of Action PRIORITY 3