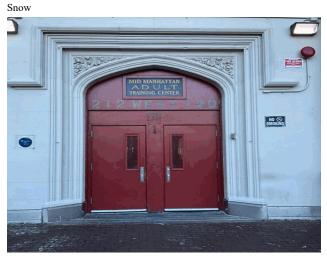

Student Population

Staff Population

Comments on the Number of Classrooms

Weather

Facade Photo

West 120th Street - South View

3418

145