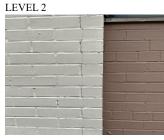

|
| Roof Plan Reference          | MO79  East 121st Street  Construction  F St. H.  St. Cit East  Antibud poor  Antibud p |

### **Building Condition Assessment Survey 2023-2024**

### Architectural Inspection M079

### Question EXTERIOR

#### EXTERIOR WALLS

Elevation



Response

Elevation Reference All Facades
Deficiency Quantity 3,000
Quantity Uom S.F.
Potential Action REPOINT
Urgency of Action PRIORITY 3
Purpose of Action LEVEL 2
Deficiency Photo 1



Facade A

Deficiency Photo 2

No photo recorded

Violations

No violations recorded

Deficiency

Roof Plan Reference



Elevation



Elevation ReferenceAll FacadesDeficiency Quantity60Quantity UomS.F.Potential ActionRESTITCHUrgency of ActionPRIORITY 3Purpose of ActionLEVEL 2



Facade A
No photo recorded

Deficiency Photo 2

Deficiency Photo 1

### **Building Condition Assessment Survey 2023-2024**

## **Architectural Inspection** M079 Question Response **EXTERIOR** EXTERIOR WALLS Violations No violations recorded Deficiency CAST IN PLACE / PRE-CAST CONCRETE:MINOR CRACKS/SPALLING Roof Plan Reference Elevation Elevation Reference All Facades Deficiency Quantity 50 Quantity Uom S.F. REPAIR Potential Action PRIORITY 3 Urgency of Action LEVEL 2 Purpose of Action Deficiency Photo 1 Facade A Deficiency Photo 2 No photo recorded Violations No violations recorded Deficiency GLASS BLOCK:CHIPPED/ BROKEN PIECES Roof Plan Reference Elevation Elevation Reference Facade F and H Deficiency Quantity 15 Quantity Uom S.F. Potential Action REPLACE-IN-KIND Urgency of Action PRIORI