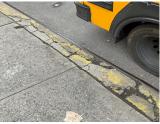

2023-2024**

### Architectural Inspection M079

Question SITE

PAVING

DOT Sidewalk

Concrete

Deficiency Photo 1



East 121st Street

Response

Deficiency Photo 2

Deficiency Photo 2 Violations



East 121st Street

| Violations                   | No violations recorded |
|------------------------------|------------------------|
| Deficiency                   | DAMAGED CURBS          |
| Deficiency Location/Instance | Madison Avenue         |
| Deficiency Quantity          | 60                     |
| Quantity Uom                 | L.F.                   |
| Potential Action             | REPLACE                |
| Urgency of Action            | PRIORITY 3             |
| Purpose of Action            | LEVEL 2                |
| Deficiency Photo 1           |                        |



| Madison Avenue         |
|------------------------|
| No photo recorded      |
| No violations recorded |

| Pavers                           | Does not exist |  |
|----------------------------------|----------------|--|
| PLAYGROUNDS                      | Does not exist |  |
| PLAYING SURFACE                  | Does not exist |  |
| RETAINING WALLS                  | Does not exist |  |
| SEATING                          | Does not exist |  |
| SITE WALLS (NOT RETAINING WALLS) | Does not exist |  |
| STAIRS/RAMPS: EXTERIOR           | Does not exist |  |

### **Building Condition Assessment Survey 2023-2024**

### Architectural Inspection M079

Yes 21225

Does the SCA expect asset to have artwork?

Accession No.

Comments No Artwork exist at stated location? Yes