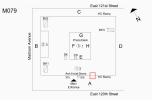

| DORMER                 | Does not exist |
| DUNNAGE STEEL          | Does not exist |

| SKYLIGHT/ROOF VEN |
|-------------------|
| Material Type(s)  |

| ROOF/GRAVITY TANK | Does not exist           |
|-------------------|--------------------------|
| Deficiency        | No deficiencies recorded |
| Condition         | 2- Between Good and Fair |

| ROOF/GRAVIII IAM       |  |
|------------------------|--|
| STAIRS/RAMPS: EXTERIOR |  |

| BUILDING CHEEK/FLANK WALLS | Inspected |
|----------------------------|-----------|
| Condition                  | 3- Fair   |

Deficiency

Deficiency Location/Instance

Deficiency Photo 2

| CAST IN PLACE CONCRETE: | CRACKS/SPALLING - MINOR |
|-------------------------|-------------------------|
|-------------------------|-------------------------|



| Deficiency Quantity | 10         |
|---------------------|------------|
| Quantity Uom        | S.F.       |
| Potential Action    | REPAIR     |
| Urgency of Action   | PRIORITY 3 |
| Purpose of Action   | LEVEL 2    |



Exit 6

No photo recorded No violations recorded

| r dipose of riedon | EE TEE 2 |
|--------------------|----------|
| Deficiency Photo 1 |          |
|                    |          |

Violations

| nestion                                                                                                  | Response