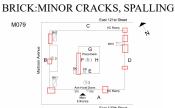

|
| Roof Plan Reference          | MO79  East 121st Street  Construction  F St. H.  St. Cit East  Antibud poor  Antibud p |

### **Building Condition Assessment Survey 2023-2024**

### Architectural Inspection M079

### Question EXTERIOR

#### EXTERIOR WALLS

Elevation



Response

Elevation Reference All Facades
Deficiency Quantity 3,000
Quantity Uom S.F.
Potential Action REPOINT
Urgency of Action PRIORITY 3
Purpose of Action LEVEL 2
Deficiency Photo 1



Facade A

Deficiency Photo 2

No photo recorded

Violations

No violations recorded

Deficiency

Roof Plan Reference



Elevation



Elevation ReferenceAll FacadesDeficiency Quantity60Quantity UomS.F.Potential ActionRESTITCHUrgency of ActionPRIORITY 3Purpose of ActionLEVEL 2



Facade A
No photo recorded

Deficiency Photo 2

Deficiency Photo 1

### **Building Condition Assessment Survey 2023-2024**

## **Architectural Inspection** M079 Question Response **EXTERIOR** EXTERIOR WALLS Violations No violations recorded Deficiency CAST IN PLACE / PRE-CAST CONCRETE:MINOR CRACKS/SPALLING Roof Plan Reference Elevation Elevation Reference All Facades Deficiency Quantity 50 Quantity Uom S.F. REPAIR Potential Action PRIORITY 3 Urgency of Action LEVEL 2 Purpose of Action Deficiency Photo 1 Facade A Deficiency Photo 2 No photo recorded Violations No violations recorded Deficiency GLASS BLOCK:CHIPPED/ BROKEN PIECES Roof