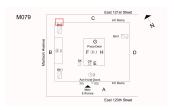

## **Building Condition Assessment Survey 2023-2024**

Architectural Inspection M079

| Asset:        | P.S. 79 (MULT. HANDICAP) - MANHATTAN, 55 EAST 120 STREET, MANHATTAN, NY, 10035 |                    |                    |  |  |
|---------------|--------------------------------------------------------------------------------|--------------------|--------------------|--|--|
| Inspection Id | Inspection Type                                                                | Time In            | Last Edited        |  |  |
| 2283          | ARCHITECTURAL - SENIOR                                                         | 2024-01-09 07:20AM | 2024-04-15 04:49PM |  |  |
| 2335          | ARCHITECTURAL - ASSOCIATE                                                      | 2024-01-09 08:42AM | 2024-02-12 08:03PM |  |  |