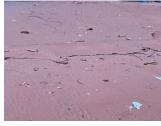

|

### **Building Condition Assessment Survey 2023-2024**

Architectural Inspection M079
Question Response

# EXTERIOR

### STAIRS/RAMPS: EXTERIOR

#### STAIRS/RAMPS

Deficiency Location/Instance



Deficiency Quantity 5
Quantity Uom S.F.
Potential Action REPAIR
Urgency of Action PRIORITY 3
Purpose of Action LEVEL 2
Deficiency Photo 1



Exit 6
Deficiency Photo 2
No photo recorded

No violations recorded

Violations Deficiency

Deficiency Location/Instance

Deficiency Photo 1



Deficiency Quantity 10
Quantity Uom S.F.
Potential Action REPLACE
Urgency of Action PRIORITY 4
Purpose of Action LEVEL 2



Exit 5

Deficiency Photo 2 No photo recorded

Violations No violations recorded

Deficiency STONE:DETERIORATED JOINTS

### **Building Condition Assessment Survey 2023-2024**

#### **Architectural Inspection** M079 Question Response

#### **EXTERIOR**

### STAIRS/RAMPS: EXTERIOR

#### STAIRS/RAMPS

Deficiency Location/Instance

Deficiency Photo 1



**Deficiency Quantity** 5 L.F. Quantity Uom Potential Action REPOINT PRIORITY 3 Urgency of Action Purpose of Action LEVEL 2



Exit 1

| Deficiency Photo 2 | No photo recorded