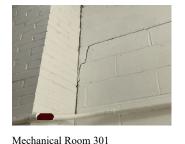

|
|                                     |                                                                                                                                                                                            |
| Urgency of Action Purpose of Action | PRIORITY 3<br>LEVEL 5                                                                                                                                                                      |

### **Building Condition Assessment Survey 2023-2024**

### Architectural Inspection M079

## Question Response

### INTERIOR

# STRUCTURAL COLUMNS/BEAMS/BEARING WALLS

Deficiency Photo 1

FLOOR STRUCTURE

Deficiency Photo 1

Quantity Uom



Inspected

|                    | initeditation its off  |
|--------------------|------------------------|
| Deficiency Photo 2 | No photo recorded      |
| Violations         | No violations recorded |

| Condition        | 2- Between Good and Fair |  |
|------------------|--------------------------|--|
| Deficiency       | No deficiencies recorded |  |
| FOUNDATION WALLS | Inspected                |  |

| FOUNDATION WALLS | Inspected                              |
|------------------|----------------------------------------|
| Material Type(s) | Concrete                               |
| Condition        | 3- Fair                                |
| Deficiency       | CONCRETE:CRACKED/SPALLED/REINFORCEMENT |

| EXPOSED    |
|------------|
| Basement   |
| 25         |
| S.F.       |
| R