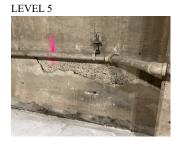

## **Building Condition Assessment Survey 2023-2024**

Architectural Inspection M079

| Asset:        | P.S. 79 (MULT. HANDICAP) - MANHATTAN, 55 EAST 120 STREET, MANHATTAN, NY, 10035 |                    |                    |  |  |
|---------------|--------------------------------------------------------------------------------|--------------------|--------------------|--|--|
| Inspection Id | Inspection Type                                                                | Time In            | Last Edited        |  |  |
| 2283          | ARCHITECTURAL - SENIOR                                                         | 2024-01-09 07:20AM | 2024-04-15 04:49PM |  |  |
| 2335          | ARCHITECTURAL - ASSOCIATE                                                      | 2024-01-09 08:42AM | 2024-02-12 08:03PM |  |  |