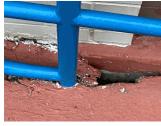

|

### **Building Condition Assessment Survey 2023-2024**

Architectural Inspection M079
Question Response

# EXTERIOR

### STAIRS/RAMPS: EXTERIOR

#### STAIRS/RAMPS

Deficiency Location/Instance



Deficiency Quantity 5
Quantity Uom S.F.
Potential Action REPAIR
Urgency of Action PRIORITY 3
Purpose of Action LEVEL 2
Deficiency Photo 1



Exit 6
Deficiency Photo 2
No photo recorded

No violations recorded

Violations Deficiency

Deficiency Location/Instance

Deficiency Photo 1



Deficiency Quantity 10
Quantity Uom S.F.
Potential Action REPLACE
Urgency of Action PRIORITY 4
Purpose of Action LEVEL 2



Exit 5

Deficiency Photo 2 No photo recorded

Violations No violations recorded

Deficiency STONE:DETERIORATED JOINTS

### **Building Condition Assessment Survey 2023-2024**

#### **Architectural Inspection** M079 Question Response

#### **EXTERIOR**

### STAIRS/RAMPS: EXTERIOR

#### STAIRS/RAMPS

Deficiency Location/Instance

Deficiency Photo 1



**Deficiency Quantity** 5 L.F. Quantity Uom Potential Action REPOINT PRIORITY 3 Urgency of Action Purpose of Action LEVEL 2



Exit 1

| Deficiency Photo 2 | No photo recorded      |
|--------------------|------------------------|
| Violations         | No violations recorded |

| Violations                                               | No violations recorded   |  |
|----------------------------------------------------------|----------------