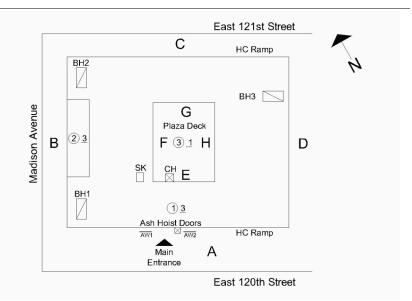

|                         |
| 1st - 3rd Floors       | Yes                    | Yes      |          |            |                                  |                         |
| Toilet Rooms (girls)   |                        |          |          |            |                                  |                         |
| 1st - 3rd Floors       | Yes                    | Yes      |          |            |                                  |                         |
| Toilet Rooms (staff)   |                        |          |          |            |                                  |                         |
| 1st - 3rd Floors       | Yes                    | Yes      |          |            |                                  |                         |

### **Building Template**





### Inspection

| Question              | Response                          |
|-----------------------|-----------------------------------|
| Architectural         |                                   |
| EXTERIOR              | Inspected                         |
| AREAWAY               | Inspected                         |
| Instance on AW1-AW2   | Inspected                         |
| Instance Condition    | 3- Fair                           |
| Instance Quantity     | 2                                 |
| Instance Quantity Uom | EACH                              |
| Deficiency            | AREAWAY WALLS:CRACKS AND SPALLING |

### **Building Condition Assessment Survey 2023-2024**

**Architectural Inspection** 

## M079 Question Response **EXTERIOR** AREAWAY Deficiency Location/Instanc