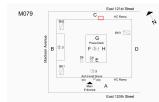

ERIOR** EXTERIOR WALLS Deficiency Photo 1 Facade G - 2nd Floor Corridor Deficiency Photo 2 No photo recorded No violations recorded Violations Deficiency BRICK: DETERIORATED MASONRY SILLS - MINOR Roof Plan Reference Elevation Elevation Reference Facade F Deficiency Quantity 5 Quantity Uom L.F. Potential Action REPAIR Urgency of Action PRIORITY 3 Purpose of Action LEVEL 2 Deficiency Photo 1

| Deficiency Photo 2 | No photo recorded        |
|--------------------|--------------------------|
| Violations         | No violations recorded   |
| EXTERIOR SOFFITS   | Does not exist           |
| LOADING DOCK       | Does not exist           |
| LOUVER             | Inspected                |
| Condition          | 2- Between Good and Fair |

BROKEN/ DENTED BLADES Deficiency

Roof Plan Reference



Plaza Deck - Facade F

### **Building Condition Assessment Survey 2023-2024**

### Architectural Inspection M079

#### **EXTERIOR**

Question

#### LOUVER

Elevation

Deficiency Photo 1

ROOFING

Replacement Quantity



Response

Deficiency Quantity 5
Quantity Uom S.F.
Potential Action REPLACE
Urgency of Action PRIORITY 3
Purpose of Action LEVEL 2



Facade C

Deficiency Photo 2

No photo recorded

Violations

No violations recorded

| Violations                             | No violations recorded   |
|----------------------------------------|--------------------------|
| PARAPETS                               | Does not exist           |
| PLAZA DECK                             | Inspected                |
| Instance on Pavers:Roof 3              | Inspected                |
| Instance