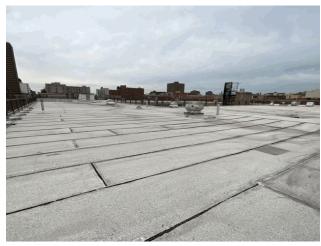

#### **Architectural Inspection**

Main Entrance Photo

Roof Photo

Do Stormwater Management/Green Infrastructure systems exist?

Type

Have any Systems/Major Building Components been upgraded?

Have there been any New Building Additions? Tandem

Facade A - East 120th Street

Roof 1 - West View

No

No Storm Water Management Type Selected

Systems: Boiler Pit level raised up

Years: 2023

Systems: Limited Exterior Door replacement

Years: 202