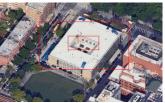

|
| Roof Plan Reference          | MO79  East 121st Street  Construction  F St. H.  St. Cit East  Antibud poor  Antibud p |

### **Building Condition Assessment Survey 2023-2024**

### Architectural Inspection M079

### Question EXTERIOR

#### EXTERIOR WALLS

Elevation



Response

Elevation Reference All Facades
Deficiency Quantity 3,000
Quantity Uom S.F.
Potential Action REPOINT
Urgency of Action PRIORITY 3
Purpose of Action LEVEL 2
Deficiency Photo 1



Facade A

Deficiency Photo 2

No photo recorded

Violations

No violations recorded

Deficiency

Roof Plan Reference



Elevation



Elevation ReferenceAll FacadesDeficiency Quantity60Quantity UomS.F.Potential ActionRESTITCHUrgency of ActionPRIORITY 3Purpose of ActionLEVEL 2



Facade A
No photo recorded

Deficiency Photo 2

Deficiency Photo 1

### **Building Condition Assessment Survey 2023-2024**

## **Architectural Inspection** M079 Question Response **EXTERIOR** EXTERIOR WALLS Violations No violations recorded Deficiency CAST IN PLACE / PRE-CAST CONCRETE:MINOR CRACKS/SPALLING Roof Plan Reference Ele