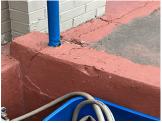

-|--------------------------|
| Deficiency        | No deficiencies recorded |
| Condition         | 2- Between Good and Fair |

| ROOF/GRAVIII IAM       |  |
|------------------------|--|
| STAIRS/RAMPS: EXTERIOR |  |

| BUILDING CHEEK/FLANK WALLS | Inspected |
|----------------------------|-----------|
| Condition                  | 3- Fair   |

Deficiency

Deficiency Location/Instance

Deficiency Photo 2

| CAST IN PLACE CONCRETE: | CRACKS/SPALLING - MINOR |
|-------------------------|-------------------------|
|-------------------------|-------------------------|



| Deficiency Quantity | 10         |
|---------------------|------------|
| Quantity Uom        | S.F.       |
| Potential Action    | REPAIR     |
| Urgency of Action   | PRIORITY 3 |
| Purpose of Action   | LEVEL 2    |



Exit 6

No photo recorded No violations recorded

| r dipose of riedon | EE TEE 2 |
|--------------------|----------|
| Deficiency Photo 1 |          |
|                    |          |

Violations

| nestion                                                                                                  | Response