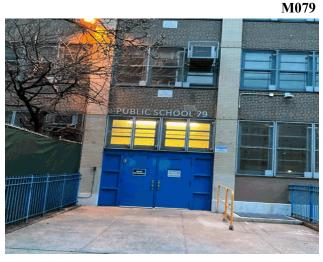

#### **Architectural Inspection**

Main Entrance Photo

Roof Photo

Do Stormwater Management/Green Infrastructure systems exist?

Type

Have any Systems/Major Building Components been upgraded?

Have there been any New Building Additions? Tandem

Facade A - East 120th Street

Roof 1 - West View

No

No Storm Water Management Type Selected

Systems: Boiler Pit level raised up

Years: 2023

Systems: Limited Exterior Door replacement

Years: 202