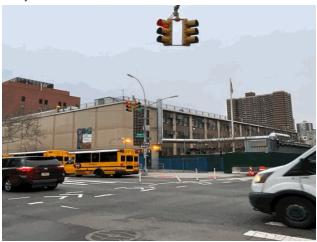

| 1963                                                     |  |  |
| Student Population                                                         | 222                                                      |  |  |
| Staff Population                                                           | 171                                                      |  |  |
| Comments on the Number of Classrooms                                       | 26                                                       |  |  |
| Weather                                                                    | Heavy Rain                                               |  |  |
| Facade Photo                                                               | A                                                        |  |  |



Corner of Madison Avenue and East 120th Street - East View

### **Building Condition Assessment Survey 2023-2024**

#### **Architectural Inspection**

Main Entrance Photo

Roof Photo

Do Stormwater Management/Green Infrastructure systems exist?

Type

Have any Systems/Major Building Components been upgraded?

Have there been any New Building Additions? Tandem



Facade A - East 120th Street



Roof 1 - West View

No

No Storm Water Management Type Selected

Systems: Boiler Pit level raised up

Years: 2023

Systems: Limited Exterior Door replacement

Years: 202

Systems: New HC Girls Toilet Rooms on 2nd and 3rd Floors.

New Exterior Doors on Bulkheads.

Years: 2019

Systems: New Girls Toilet Rooms on 2nd and 3rd Floors. New

Exterior Doors on Bulkheads.

Years: 2019

Systems: Complete Roo