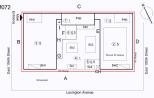

**Building Square Footage** 

Comments on the Number of Classrooms

Weather Facade Photo

Corner of East 104th Street and Lexington Avenue - Northeast View