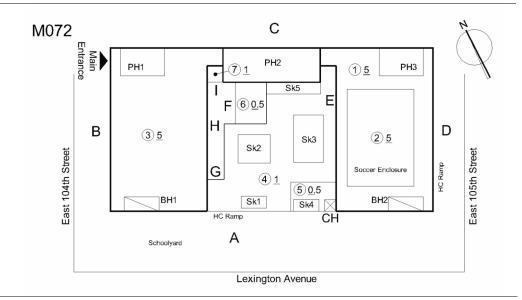

### **Building Condition Assessment Survey 2023-2024**

Architectural Inspection M072

| Asset:            | P.S. 72 - MANHATTAN, 131 EAST 104 STREET, MA | ANHATTAN, NY, 10029                    |                                                                                                                                                                          |                                          |
|-------------------|----------------------------------------------|----------------------------------------|--------------------------------------------------------------------------------------------------------------------------------------------------------------------------|------------------------------------------|
| Inspection Id     | Inspection Type                              |                                        | Time In                                                                                                                                                                  | Last Edited                              |
| 1151              | ARCHITECTURAL - ASSOCIATE                    |                                        | 2023-11-21 08:23AM                                                                                                                                                       | 2023-12-20 09:48PM                       |
| 1169              | ARCHITECTURAL - SENIOR                       |                                        | 2023-11-21 08:59AM                                                                                                                                                       | 2023-12-21 04:25PM                       |
| sset Data         |                                              |                                        |                                                                                                                                                                          |                                          |
| Question          |                                              | Answer                                 |                                                                                                                                                                          |                                          |
| Was the Buildir   | ng Fully Accessible for Inspection?          | Yes                                    |                                                                                                                                                                          |                                          |
| Principal(s) Info | ormation                                     |                                        |                                                                                                                                                                          |                                          |
|                   | Principal Name                               | Antonio Hernand                        | ez                                                                                                                                                                       |                                          |
|                   | Principal Organization                       | P.S. 72 - Manhatt                      | an                                                                                                                                                                       |                                          |
|                   | Meeting with Principal?                      | Yes                                    |                                                                                                                                                                          |                                          |
|                   | Principal Feedback                           | not transmit anno<br>need of an upgrad | omments are as follows: 1. on the comments to a number of of the comments. There are multiple room fixtures in staff toilet room fixtures in staff toilet room fixtures. | classrooms and is in of leaks on the 5th |
| Custodian         |                                              | David Correa                           |                                                                                                                                                                          |                                          |
| Was the Custod    | lian Present?                                | Yes                                    |                                                                                                                                                                          |                                          |
| Fireman           |                                              | Sencere Allsto                         |                                                                                                                                                                          |                                          |

No

74,000

None

1925

486

100

48

5+B+PH

Comments on the Area (for Athletic Field, Playing Surfaces, Leased Spaces)

Comments on the Stories (Floors) plus Basements Comments on the Year Built

Student Population Staff Population

Was the Fireman Present?

**Building Square Footage** 

Comments on the Number of Classrooms

Weather Facade Photo

Corner of East 104th Street and Lexington Avenue - Northeast View