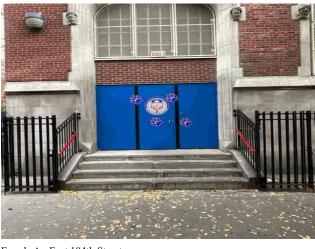

#### **Architectural Inspection**

Main Entrance Photo

Roof Photo

Do Stormwater Management/Green Infrastructure systems exist?

Type

Have any Systems/Major Building Components been upgraded?

M072

Facade A - East 104th Street