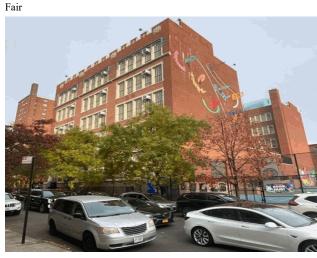

**Building Square Footage** 

Comments on the Number of Classrooms

Weather Facade Photo

Corner of East 104th Street and Lexington Avenue - Northeast View