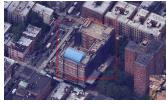

**Building Square Footage** 

Comments on the Number of Classrooms

Weather Facade Photo

Corner of East 104th Street and Lexington Avenue - Northeast View