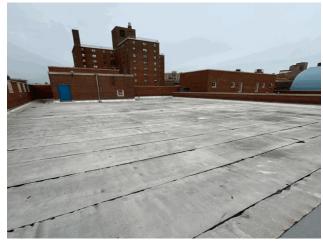

Roof 3 - Northeast View

No Storm Water Management Type Selected

Systems: Partial exterior ramp repair; Partial exterior wall repair

along East 105th Street.

2023 Years:

Boy's and Girl's Toilet Rooms on the 1st Floor Systems: