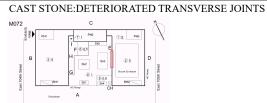

| uestion                                | Response                                    |
|----------------------------------------|---------------------------------------------|
| EXTERIOR                               | •                                           |
| PARAPETS                               |                                             |
| Instance Quantity                      | 9,000                                       |
| Instance Quantity Uom                  | CF                                          |
| Deficiency                             | BRICK:DETERIORATED CONTROL/EXPANSION JOINTS |
| Deficiency Location/Instance           | M072  C  D  D  D  D  D  D  D  D  D  D  D  D |
| Deficiency Quantity                    | 15                                          |
| Quantity Uom                           | L.F.                                        |
| Potential Action                       | MAINTENANCE                                 |
| Urgency of Action                      | PRIORITY 3                                  |
| Purpose of Action                      | LEVEL 2                                     |
| Deficiency Photo 1                     |                                             |
|                                        | Roof 1 - Facade D                           |
| Deficiency Photo 2                     | No photo recorded                           |
| Violations                             | No violations recorded                      |
| PLAZA DECK                             | Does not exist                              |
| ROOF                                   | Inspected                                   |
| ROOFING                                | Inspected                                   |
| ROOF HATCH/SMOKE HATCH                 | Does not exist                              |
| LEADERS, GUTTERS, DOWNSPOUTS, SCUPPERS | Inspected                                   |
| Condition                              | 2- Between Good and Fair                    |
| Deficiency                             | No deficiencies recorded                    |
| ROOF BARRIER/FENCE                     | Inspected                                   |
| Condition                              | 2- Between Good and Fair                    |
| Deficiency                             | No deficiencies recorded                    |
| ROOF CAGE                              | Does not exist                              |
| ROOFING                                | Inspected                                   |
| Replacement Quantity                   | 20,000                                      |
| Replacement Uom                        | S.F.                                        |
| Instance on Modified Bitumen:Roofs 3-7 | Inspected                                   |
| Instance Roof Photo                    |                                             |
| V                                      | Roof 3                                      |
| Instance Condition                     | 3- Fair                                     |
| Instance Quantity                      | 14,000                                      |
| Instance Quantity Uom                  | S.F.                                        |