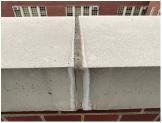

| uestion                                | Response                                    |
|----------------------------------------|---------------------------------------------|
| EXTERIOR                               | •                                           |
| PARAPETS                               |                                             |
| Instance Quantity                      | 9,000                                       |
| Instance Quantity Uom                  | CF                                          |
| Deficiency                             | BRICK:DETERIORATED CONTROL/EXPANSION JOINTS |
| Deficiency Location/Instance           | M072  C  D  D  D  D  D  D  D  D  D  D  D  D |
| Deficiency Quantity                    | 15                                          |
| Quantity Uom                           | L.F.                                        |
| Potential Action                       | MAINTENANCE                                 |
| Urgency of Action                      | PRIORITY 3                                  |
| Purpose of Action                      | LEVEL 2                                     |
| Deficiency Photo 1                     |                                             |
|                                        | Roof 1 - Facade D                           |
| Deficiency Photo 2                     | No photo recorded                           |
| Violations                             | No violations recorded                      |
| PLAZA DECK                             | Does not exist                              |
| ROOF                                   | Inspected                                   |
| ROOFING                                | Inspected                                   |
| ROOF HATCH/SMOKE HATCH                 | Does not exist                              |
| LEADERS, GUTTERS, DOWNSPOUTS, SCUPPERS | Inspected                                   |
| Condition                              | 2- Between Good and Fair                    |
| Deficiency                             | No deficiencies recorded                    |
| ROOF BARRIER/FENCE                     | Inspected                                   |
| Condition                              | 2- Between Good and Fair                    |
| Deficiency                             | No deficiencies recorded                    |
| ROOF CAGE                              | Does not exist                              |
| ROOFING                                | Inspected                                   |
| Replacement Quantity                   | 20,000                                      |
| Replacement Uom                        | S.F.                                        |
| Instance on Modified Bitumen:Roofs 3-7 | Inspected                                   |
| Instance Roof Photo                    |                                             |
| V                                      | Roof 3                                      |
| Instance Condition                     | 3- Fair                                     |
| Instance Quantity                      | 14,000                                      |
| Instance Quantity Uom                  | S.F.                                        |