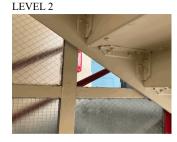

| uestion                                | Response                                    |
|----------------------------------------|---------------------------------------------|
| EXTERIOR                               | •                                           |
| PARAPETS                               |                                             |
| Instance Quantity                      | 9,000                                       |
| Instance Quantity Uom                  | CF                                          |
| Deficiency                             | BRICK:DETERIORATED CONTROL/EXPANSION JOINTS |
| Deficiency Location/Instance           | M072  C  D  D  D  D  D  D  D  D  D  D  D  D |
| Deficiency Quantity                    | 15                                          |
| Quantity Uom                           | L.F.                                        |
| Potential Action                       | MAINTENANCE                                 |
| Urgency of Action                      | PRIORITY 3                                  |
| Purpose of Action                      | LEVEL 2                                     |
| Deficiency Photo 1                     |                                             |
|                                        | Roof 1 - Facade D                           |
| Deficiency Photo 2                     | No photo recorded                           |
| Violations                             | No violations recorded                      |
| PLAZA DECK                             | Does not exist                              |
| ROOF                                   | Inspected                                   |
| ROOFING                                | Inspected                                   |
| ROOF HATCH/SMOKE HATCH                 | Does not exist                              |
| LEADERS, GUTTERS, DOWNSPOUTS, SCUPPERS | Inspected                                   |
| Condition                              | 2- Between Good and Fair                    |
| Deficiency                             | No deficiencies recorded                    |
| ROOF BARRIER/FENCE                     | Inspected                                   |
| Condition                              | 2- Between Good and Fair                    |
| Deficiency                             | No deficiencies recorded                    |
| ROOF CAGE                              | Does not exist                              |
| ROOFING                                | Inspected                                   |
| Replacement Quantity                   | 20,000                                      |
| Replacement Uom                        | S.F.                                        |
| Instance on Modified Bitumen:Roofs 3-7 | Inspected                                   |
| Instance Roof Photo                    |                                             |
| V                                      | Roof 3                                      |
| Instance Condition                     | 3- Fair                                     |
| Instance Quantity                      | 14,000                                      |
| Instance Quantity Uom                  | S.F.                                        |