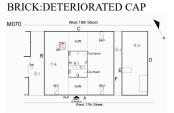

Chimney CH
No photo recorded

Deficiency Photo 2

Deficiency Photo 1

| tectural Inspection uestion                        | Response                                                                                                        |
|----------------------------------------------------|-----------------------------------------------------------------------------------------------------------------|
| EXTERIOR                                           | Кезронес                                                                                                        |
| CHIMNEY                                            |                                                                                                                 |
| Violations                                         | No violations recorded                                                                                          |
| Deficiency                                         | BRICK:MINOR CRACKS, SPALLING                                                                                    |
| Deficiency Location/Instance                       | MO70  Vices 18th Sercet  C  Supplemental Services  Supplemental Services  N  N  N  N  N  N  N  N  N  N  N  N  N |
| Deficiency Quantity                                | 5                                                                                                               |
| Quantity Uom                                       | S.F.                                                                                                            |
| Potential Action                                   | RESTITCH                                                                                                        |
| Urgency of Action                                  | PRIORITY 3                                                                                                      |
| Purpose of Action                                  | LEVEL 2                                                                                                         |
| Deficiency Photo 1                                 |                                                                                                                 |
|                                                    | Chimney CH                                                                                                      |
| Deficiency Photo 2                                 | No photo recorded                                                                                               |
| Violations                                         | No violations recorded                                                                                          |
| COPING                                             | Inspected                                                                                                       |
| Condition                                          | 3- Fair                                                                                                         |
| Deficiency                                         | CAST STONE:DETERIORATED TRANSVERSE JOINTS                                                                       |
| Deficiency Location/Instance                       | MO70  Word 19th Street  N  Word 17th Sheet                                                                      |
| Deficiency Quantity                                | 120                                                                                                             |
| Quantity Uom                                       | L.F.                                                                                                            |
| Potential Action                                   | MAINTENANCE                                                                                                     |
| Urgency of Action                                  | PRIORITY 3                                                                                                      |
|                                                    | LEVEL 2                                                                                                         |
| Purpose of Action                                  | LEVEL 2                                                                                                         |
| Purpose of Action Deficiency Photo 1               |                                                                                                                 |
| Deficiency Photo 1                                 | Roof 1 at Facade F                                                                                              |
| Deficiency Photo 1  Deficiency Photo 2             | Roof 1 at Facade F No photo recorded                                                                            |
| Deficiency Photo 1  Deficiency Photo 2  Violations | Roof 1 at Facade F No photo recorded No violations recorded                                                     |
| Deficiency Photo 1  Deficiency Photo 2             | Roof 1 at Facade F No photo recorded                                                                            |