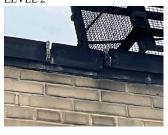

Chimney CH
No photo recorded

Deficiency Photo 2

Deficiency Photo 1

| tectural Inspection uestion                        | Response                                                                                                        |
|----------------------------------------------------|-----------------------------------------------------------------------------------------------------------------|
| EXTERIOR                                           | Кезронес                                                                                                        |
| CHIMNEY                                            |                                                                                                                 |
| Violations                                         | No violations recorded                                                                                          |
| Deficiency                                         | BRICK:MINOR CRACKS, SPALLING                                                                                    |
| Deficiency Location/Instance                       | MO70  Vices 18th Sercet  C  Supplemental Services  Supplemental Services  N  N  N  N  N  N  N  N  N  N  N  N  N |
| Deficiency Quantity                                | 5                                                                                                               |
| Quantity Uom                                       | S.F.                                                                                                            |
| Potential Action                                   | RESTITCH                                                                                                        |
| Urgency of Action                                  | PRIORITY 3                                                                                                      |
| Purpose of Action                                  | LEVEL 2                                                                                                         |
| Deficiency Photo 1                                 |                                                                                                                 |
|                                                    | Chimney CH                                                                                                      |
| Deficiency Photo 2                                 | No photo recorded                                                                                               |
| Violations                                         | No violations recorded                                                                                          |
| COPING                                             | Inspected                                                                                                       |
| Condition                                          | 3- Fair                                                                                                         |
| Deficiency                                         | CAST STONE:DETERIORATED TRANSVERSE JOINTS                                                                       |
| Deficiency Location/Instance                       | MO70  Word 19th Street  N  Word 17th Sheet                                                                      |
| Deficiency Quantity                                | 120                                                                                                             |
| Quantity Uom                                       | L.F.                                                                                                            |
| Potential Action                                   | MAINTENANCE                                                                                                     |
| Urgency of Action                                  | PRIORITY 3                                                                                                      |
|                                                    | LEVEL 2                                                                                                         |
| Purpose of Action                                  | LEVEL 2                                                                                                         |
| Purpose of Action Deficiency Photo 1               |                                                                                                                 |
| Deficiency Photo 1                                 | Roof 1 at Facade F                                                                                              |
| Deficiency Photo 1  Deficiency Photo 2             | Roof 1 at Facade F No photo recorded                                                                            |
| Deficiency Photo 1  Deficiency Photo 2  Violations | Roof 1 at Facade F No photo recorded No violations recorded                                                     |
| Deficiency Photo 1  Deficiency Photo 2             | Roof 1 at Facade F No photo recorded                                                                            |