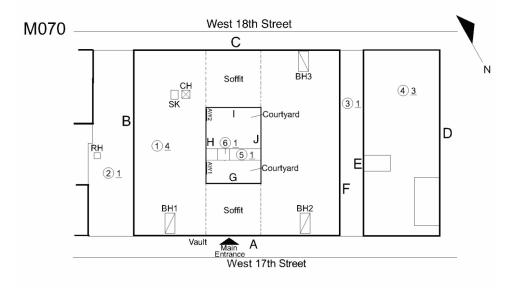

Chimney CH
No photo recorded

Deficiency Photo 2

Deficiency Photo 1

| tectural Inspection uestion                        | Response                                                                                                        |
|----------------------------------------------------|-----------------------------------------------------------------------------------------------------------------|
| EXTERIOR                                           | Кезронес                                                                                                        |
| CHIMNEY                                            |                                                                                                                 |
| Violations                                         | No violations recorded                                                                                          |
| Deficiency                                         | BRICK:MINOR CRACKS, SPALLING                                                                                    |
| Deficiency Location/Instance                       | MO70  Vices 18th Sercet  C  Supplemental Services  Supplemental Services  N  N  N  N  N  N  N  N  N  N  N  N  N |
| Deficiency Quantity                                | 5                                                                                                               |
| Quantity Uom                                       | S.F.                                                                                                            |
| Potential Action                                   | RESTITCH                                                                                                        |
| Urgency of Action                                  | PRIORITY 3                                                                                                      |
| Purpose of Action                                  | LEVEL 2                                                                                                         |
| Deficiency Photo 1                                 |                                                                                                                 |
|                                                    | Chimney CH                                                                                                      |
| Deficiency Photo 2                                 | No photo recorded                                                                                               |
| Violations                                         | No violations recorded                                                                                          |
| COPING                                             | Inspected                                                                                                       |
| Condition                                          | 3- Fair                                                                                                         |
| Deficiency                                         | CAST STONE:DETERIORATED TRANSVERSE JOINTS                                                                       |
| Deficiency Location/Instance                       | MO70  Word 19th Street  N  Word 17th Sheet                                                                      |
| Deficiency Quantity                                | 120                                                                                                             |
| Quantity Uom                                       | L.F.                                                                                                            |
| Potential Action                                   | MAINTENANCE                                                                                                     |
| Urgency of Action                                  | PRIORITY 3                                                                                                      |
|                                                    | LEVEL 2                                                                                                         |
| Purpose of Action                                  | LEVEL 2                                                                                                         |
| Purpose of Action Deficiency Photo 1               |                                                                                                                 |
| Deficiency Photo 1                                 | Roof 1 at Facade F                                                                                              |
| Deficiency Photo 1  Deficiency Photo 2             | Roof 1 at Facade F No photo recorded                                                                            |
| Deficiency Photo 1  Deficiency Photo 2  Violations | Roof 1 at Facade F No photo recorded No violations recorded                                                     |
| Deficiency Photo 1  Deficiency Photo 2             | Roof 1 at Facade F No photo recorded                                                                            |