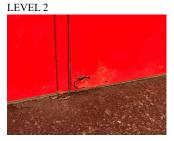

| Inspected                |
| Instance on AW1-AW4   | Inaccessible             |
| Instance Quantity     | 4                        |
| Instance Quantity Uom | EACH                     |
| AWNINGS AND CANOPIES  | Does not exist           |
| CHIMNEY               | Inaccessible             |
| COPING                | Under construction       |
| CORNICE               | Does not exist           |
| DOORS                 | Inspected                |
| DOORS AND FRAMES      | Inspected                |
| Condition             | 4- Between Fair and Poor |

Deficiency

Deficiency Location/Instance

METAL CLAD:DETERIORATED DOOR AND FRAME - MAJOR DETERIORATION



Deficiency Quantity Quantity Uom Potential Action Urgency of Action Purpose of Action Deficiency Photo 1

EACH REPLACE PRIORITY 4



| ectural Inspection           | M0