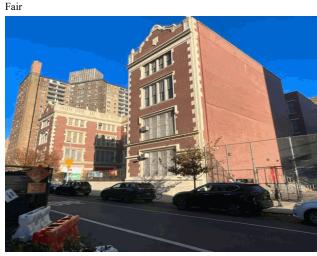

Asset:

East 3rd Street - North View

#### **Architectural Inspection**

Main Entrance Photo

Roof Photo

Do Stormwater Management/Green Infrastructure systems exist?

Type

Have any Systems/Major Building Components been upgraded?

Facade A - East 3rd Steet