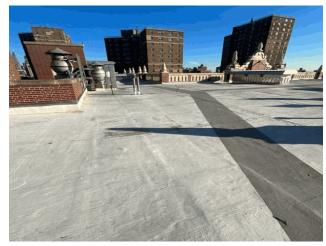

#### **Architectural Inspection**

Main Entrance Photo

Roof Photo

Do Stormwater Management/Green Infrastructure systems exist?

Type

Have any Systems/Major Building Components been upgraded?

Facade A - East 3rd Steet

Roof 1 - Northeast View

No

No Storm Water Management Type Selected

Systems: Exterior Door replacement at Exit 11.

Years: 2023

Systems: Some new Roofing repair, Exhaust Fans, Exterior

Window hardware upgrades