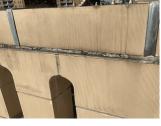

#### M063

M063

| Inspe | ction |
|-------|-------|
|-------|-------|

| uestion               | Response                                  |
|-----------------------|-------------------------------------------|
| chitectural           |                                           |
| EXTERIOR              | Inspected                                 |
| AREAWAY               | Inspected                                 |
| Instance on AW1-AW4   | Inspected                                 |
| Instance Condition    | 2- Between Good and Fair                  |
| Instance Quantity     | 4                                         |
| Instance Quantity Uom | EACH                                      |
| Deficiency            | No deficiencies recorded                  |
| AWNINGS AND CANOPIES  | Does not exist                            |
| CHIMNEY               | Inspected                                 |
| Material Type(s)      | Masonry                                   |
| Condition             | 2- Between Good and Fair                  |
| Deficiency            | No deficiencies recorded                  |
| COPING                | Inspected                                 |
| Condition             | 3- Fair                                   |
| Deficiency            | CAST STONE:DETERIORATED TRANSVERSE JOINTS |

#### **Building Condition Assessment Survey 2023-2024**

Architectural Inspection M063

Question Response

**EXTERIOR** 

**COPING** 

Deficiency Location/Instance

Deficiency Location/Instance

Deficiency Location/Instance