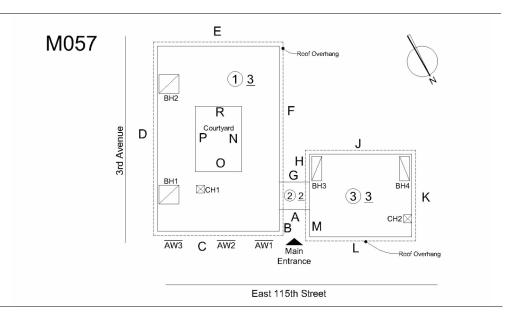

## Inspection

| Question              | Response       |  |
|-----------------------|----------------|--|
| Architectural         |                |  |
| EXTERIOR              | Inspected      |  |
| AREAWAY               | Inspected      |  |
| Instance on AW1 - AW3 | Inaccessible   |  |
| Instance Quantity     | 3              |  |
| Instance Quantity Uom | EACH           |  |
| AWNINGS AND CANOPIES  | Does not exist |  |
| CHIMNEY               | Inspected      |  |
| Material Type(s)      | Masonry        |  |
| Condition             | 3- Fair        |  |

Deficiency
Deficiency Location/Instance

| Deficiency Quantity | 20            |
|---------------------|---------------|
| Quantity Uom        | S.F.          |
| Potential Action    | REPOINT       |
| Urgency of Action   | PRIORITY 3    |
| Purpose of Action   | LEVEL 2       |
| Deficiency Photo 1  | * Transferred |

Chimney CH1

Deficiency Photo 2

Violations

Deficiency

BRICK:MINOR CRACKS, SPALLING

## **Building Condition Assessment Survey 2023-2024**

| nestion                                                                                                  | Response                                                                 |
|----------------------------------------------------------------------------------------------------------|--------------------------------------------------------------------------|
| EXTERIOR                                                                                                 | •                                                                        |
| CHIMNEY                                                                                                  |                                                                          |
| Deficiency Location/Instance                                                                             | E E Size 3 3 M K P M M C NOT         |
| Deficiency Quantity Quantity Uom Potential Action Urgency of Action Purpose of Action Deficiency Photo 1 | S.F. RESTITCH PRIORITY 3 LEVEL 2                                         |
| Deficiency Photo 2<br>Violations                                                                         | Mechanical Equipment Room 201  No photo recorded  No violations recorded |
|                                                                                                          | Does not exist                                                           |
| COPING<br>CORNICE                                                                                        | Does not exist                                                           |
| DOORS                                                                                                    | Inspected                                                                |
| DOORS AND FRAMES                                                                                         | Inspected                                                                |
| Condition                                                                                                | 3- Fair                                                                  |
| Deficiency                                                                                               | METAL:DETERIORATED DOOR AND FRAME - MINOR                                |
| Deficiency Location/Instance                                                                             | DETERIORATION  M057  E  D  D  D  D  D  D  D  D  D  D  D  D               |
| Deficiency Quantity                                                                                      | 2                                                                        |
| Quantity Uom                                                                                             | EACH                                                                     |
| Potential Action                                                                                         | MAINTENANCE                                                              |
| Urgency of Action                                                                                        | PRIORITY 3                                                               |
| Purpose of Action Deficiency Photo 1                                                                     | LEVEL 2                                                                  |
|                                                                                                          |                                                                          |
|                                                                                                          | Main Entrance                                                            |
| Deficiency Photo 2                                                                                       | No photo recorded                                                        |
| Violations                                                                                               | No violations recorded                                                   |
| DOOR HARDWARE                                                                                            | Inspected                                                                |
|                                                                                                          | 2 Enir                                                                   |