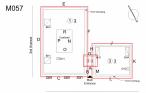

Deficiency
Deficiency Location/Instance

| Deficiency Quantity | 20            |
|---------------------|---------------|
| Quantity Uom        | S.F.          |
| Potential Action    | REPOINT       |
| Urgency of Action   | PRIORITY 3    |
| Purpose of Action   | LEVEL 2       |
| Deficiency Photo 1  | * Transferred |

Chimney CH1

Deficiency Photo 2

Violations

Deficiency

BRICK:MINOR CRACKS, SPALLING