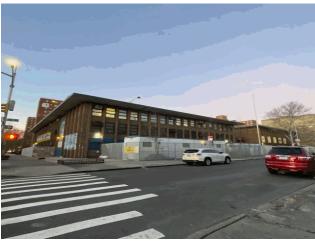

Comments on the Year Built Student Population

Was the Custodian Present?

Staff Population
Comments on the Number of Classrooms

Weather

Fireman

Asset:

Facade Photo

Corner of East 115th Street and 3rd Ave - West View