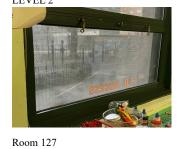

Deficiency
Deficiency Location/Instance

| Deficiency Quantity | 20            |
|---------------------|---------------|
| Quantity Uom        | S.F.          |
| Potential Action    | REPOINT       |
| Urgency of Action   | PRIORITY 3    |
| Purpose of Action   | LEVEL 2       |
| Deficiency Photo 1  | * Transferred |

Chimney CH1

Deficiency Photo 2

Violations

Deficiency

BRICK:MINOR CRACKS, SPALLING