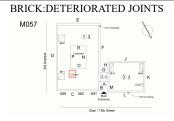

Deficiency
Deficiency Location/Instance

| Deficiency Quantity | 20            |
|---------------------|---------------|
| Quantity Uom        | S.F.          |
| Potential Action    | REPOINT       |
| Urgency of Action   | PRIORITY 3    |
| Purpose of Action   | LEVEL 2       |
| Deficiency Photo 1  | * Transferred |

Chimney CH1

Deficiency Photo 2

Violations

Deficiency

BRICK:MINOR CRACKS, SPALLING