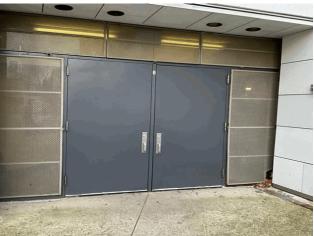

#### Architectural Inspection

Facade Photo

Main Entrance Photo

Roof Photo

Do Stormwater Management/Green Infrastructure systems exist? Type Have any Systems/Major Building Components been upgraded?

East 101st Street entrance - South View

Facade A - East 101st Street

| Roof 3 - V | Vest View                                             |
|------------|-------------------------------------------------------|
| No         |                                                       |
| No Storm   | Water Management Type Selected                        |
| Systems:   | Student Toilet Rooms upgrade: Library Boys and Girls, |
|            | Room 208 Boys and Girls                               |
| Years:     | 2023                                                  |
| Systems:   | Staff Toilet Rooms upgraded to be HC Accessible (2nd  |
|            | Floor Library)                                        |
| Years:     | 2023                                                  |
|            |                                                       |