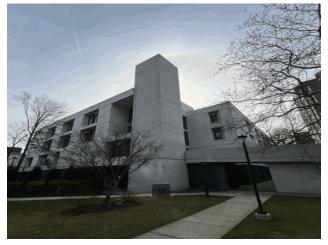

#### Architectural Inspection

Facade Photo

Main Entrance Photo

Roof Photo

Do Stormwater Management/Green Infrastructure systems exist? Type Have any Systems/Major Building Components been upgraded?

East 101st Street entrance - South View

Facade A - East 101st Street

| Roof 3 - V | Vest View                                             |
|------------|-------------------------------------------------------|
| No         |                                                       |
| No Storm   | Water Management Type Selected                        |
| Systems:   | Student Toilet Rooms upgrade: Library Boys and Girls, |
|            | Room 208 Boys and Girls                               |
| Years:     | 2023                                                  |
| Systems:   | Staff Toilet Rooms upgraded to be HC Accessible (2nd  |
|            | Floor Library)                                        |
| Years:     | 2023                                                  |
|            |                                                       |