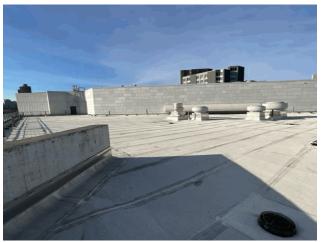

#### Architectural Inspection

Facade Photo

Main Entrance Photo

Roof Photo

Do Stormwater Management/Green Infrastructure systems exist? Type Have any Systems/Major Building Components been upgraded?

East 101st Street entrance - South View

Facade A - East 101st Street

| Roof 3 - V | Vest View                                             |
|------------|-------------------------------------------------------|
| No         |                                                       |
| No Storm   | Water Management Type Selected                        |
| Systems:   | Student Toilet Rooms upgrade: Library Boys and Girls, |
|            | Room 208 Boys and Girls                               |
| Years:     | 2023                                                  |
| Systems:   | Staff Toilet Rooms upgraded to be HC Accessible (2nd  |
|            | Floor Library)                                        |
| Years:     | 2023                                                  |
|            |                                                       |