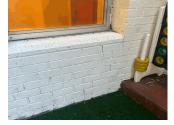

**Building Template** 

| pection                      |                                                                         |  |  |
|------------------------------|-------------------------------------------------------------------------|--|--|
| Question                     | Response                                                                |  |  |
| Architectural                |                                                                         |  |  |
| EXTERIOR                     | Inspected                                                               |  |  |
| AREAWAY                      | Inspected                                                               |  |  |
| Instance on AW1              | Inspected                                                               |  |  |
| Instance Condition           | 3- Fair                                                                 |  |  |
| Instance Quantity            | 1                                                                       |  |  |
| Instance Quantity Uom        | EACH                                                                    |  |  |
| Deficiency                   | AREAWAY WALLS:CRACKS AND SPALLING                                       |  |  |
| Deficiency Location/Instance | M047 B<br>B<br>B<br>B<br>B<br>B<br>B<br>B<br>B<br>B<br>B<br>B<br>B<br>B |  |  |
| Deficiency Quantity          | 50                                                                      |  |  |
| Quantity Uom                 | S.F.                                                                    |  |  |
| Potential Action             | REPAIR                                                                  |  |  |
| Urgency of Action            | PRIORITY 3                                                              |  |  |
| Purpose of Action            | LEVEL 2                                                                 |  |  |