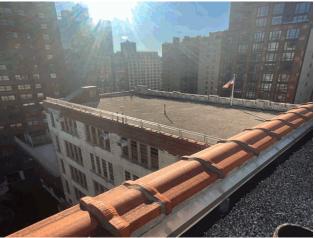

#### Architectural Inspection

Facade Photo

Main Entrance Photo

Roof Photo

Do Stormwater Management/Green Infrastructure systems exist? Type Have any Systems/Major Building Components been upgraded?

East 23rd Street - East View

Facade A - East 23rd Street

| Roof 3 - S | outh View                                             |  |  |  |
|------------|-------------------------------------------------------|--|--|--|
| No         |                                                       |  |  |  |
| No Storm   | Water Management Type Selected                        |  |  |  |
| Systems:   | Roof Fence (chain link) repaired                      |  |  |  |
| Years:     | 2023                                                  |  |  |  |
| Systems:   | Plaza Deck (Roof 9) upgraded                          |  |  |  |
| Years:     | 2022                                                  |  |  |  |
| Systems:   | Partial roof replacement, Parapet repairs and Masonry |  |  |  |
|            | re-pointing along 23rd St. side. 20% Window           |  |  |  |
|            | replacement.                                          |  |  |  |