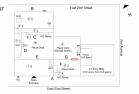

**Building Template** 

| pection                      |                                                                         |  |  |
|------------------------------|-------------------------------------------------------------------------|--|--|
| Question                     | Response                                                                |  |  |
| Architectural                |                                                                         |  |  |
| EXTERIOR                     | Inspected                                                               |  |  |
| AREAWAY                      | Inspected                                                               |  |  |
| Instance on AW1              | Inspected                                                               |  |  |
| Instance Condition           | 3- Fair                                                                 |  |  |
| Instance Quantity            | 1                                                                       |  |  |
| Instance Quantity Uom        | EACH                                                                    |  |  |
| Deficiency                   | AREAWAY WALLS:CRACKS AND SPALLING                                       |  |  |
| Deficiency Location/Instance | M047 B<br>B<br>B<br>B<br>B<br>B<br>B<br>B<br>B<br>B<br>B<br>B<br>B<br>B |  |  |
| Deficiency Quantity          | 50                                                                      |  |  |
| Quantity Uom                 | S.F.                                                                    |  |  |
| Potential Action             | REPAIR                                                                  |  |  |
| Urgency of Action            | PRIORITY 3                                                              |  |  |
| Purpose of Action            | LEVEL 2                                                                 |  |  |