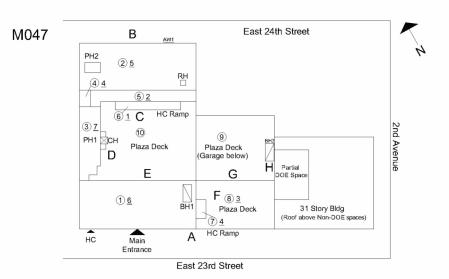

M047

**Building Template** 

| pection                      |                                                                         |  |  |
|------------------------------|-------------------------------------------------------------------------|--|--|
| Question                     | Response                                                                |  |  |
| Architectural                |                                                                         |  |  |
| EXTERIOR                     | Inspected                                                               |  |  |
| AREAWAY                      | Inspected                                                               |  |  |
| Instance on AW1              | Inspected                                                               |  |  |
| Instance Condition           | 3- Fair                                                                 |  |  |
| Instance Quantity            | 1                                                                       |  |  |
| Instance Quantity Uom        | EACH                                                                    |  |  |
| Deficiency                   | AREAWAY WALLS:CRACKS AND SPALLING                                       |  |  |
| Deficiency Location/Instance | M047 B<br>B<br>B<br>B<br>B<br>B<br>B<br>B<br>B<br>B<br>B<br>B<br>B<br>B |  |  |
| Deficiency Quantity          | 50                                                                      |  |  |
| Quantity Uom                 | S.F.                                                                    |  |  |
| Potential Action             | REPAIR                                                                  |  |  |
| Urgency of Action            | PRIORITY 3                                                              |  |  |
| Purpose of Action            | LEVEL 2                                                                 |  |  |