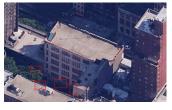

#### Architectural Inspection

Facade Photo

Main Entrance Photo

Roof Photo

Do Stormwater Management/Green Infrastructure systems exist? Type Have any Systems/Major Building Components been upgraded?

East 23rd Street - East View

Facade A - East 23rd Street

| Roof 3 - S | outh View                                             |  |  |  |
|------------|-------------------------------------------------------|--|--|--|
| No         |                                                       |  |  |  |
| No Storm   | Water Management Type Selected                        |  |  |  |
| Systems:   | Roof Fence (chain link) repaired                      |  |  |  |
| Years:     | 2023                                                  |  |  |  |
| Systems:   | Plaza Deck (Roof 9) upgraded                          |  |  |  |
| Years:     | 2022                                                  |  |  |  |
| Systems:   | Partial roof replacement, Parapet repairs and Masonry |  |  |  |
|            | re-pointing along 23rd St. side. 20% Window           |  |  |  |
|            | replacement.                                          |  |  |  |