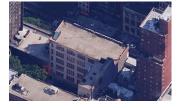

#### Architectural Inspection

Facade Photo

Main Entrance Photo

Roof Photo

Do Stormwater Management/Green Infrastructure systems exist? Type Have any Systems/Major Building Components been upgraded?

East 23rd Street - East View

Facade A - East 23rd Street

| Roof 3 - S | outh View                                             |  |  |  |
|------------|-------------------------------------------------------|--|--|--|
| No         |                                                       |  |  |  |
| No Storm   | Water Management Type Selected                        |  |  |  |
| Systems:   | Roof Fence (chain link) repaired                      |  |  |  |
| Years:     | 2023                                                  |  |  |  |
| Systems:   | Plaza Deck (Roof 9) upgraded                          |  |  |  |
| Years:     | 2022                                                  |  |  |  |
| Systems:   | Partial roof replacement, Parapet repairs and Masonry |  |  |  |
|            | re-pointing along 23rd St. side. 20% Window           |  |  |  |
|            | replacement.                                          |  |  |  |