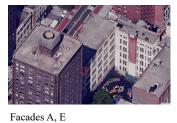

Facade A - East 23rd Street

| Roof 3 - S | outh View                                             |  |  |  |
|------------|-------------------------------------------------------|--|--|--|
| No         |                                                       |  |  |  |
| No Storm   | Water Management Type Selected                        |  |  |  |
| Systems:   | Roof Fence (chain link) repaired                      |  |  |  |
| Years:     | 2023                                                  |  |  |  |
| Systems:   | Plaza Deck (Roof 9) upgraded                          |  |  |  |
| Years:     | 2022                                                  |  |  |  |
| Systems:   | Partial roof replacement, Parapet repairs and Masonry |  |  |  |
|            | re-pointing along 23rd St. side. 20% Window           |  |  |  |
|            | replacement.                                          |  |  |  |