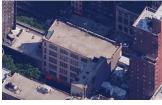

#### Architectural Inspection

Facade Photo

Main Entrance Photo

Roof Photo

Do Stormwater Management/Green Infrastructure systems exist? Type Have any Systems/Major Building Components been upgraded?

East 23rd Street - East View

Facade A - East 23rd Street

| Roof 3 - S | outh View                                             |  |  |  |
|------------|-------------------------------------------------------|--|--|--|
| No         |                                                       |  |  |  |
| No Storm   | Water Management Type Selected                        |  |  |  |
| Systems:   | Roof Fence (chain link) repaired                      |  |  |  |
| Years:     | 2023                                                  |  |  |  |
| Systems:   | Plaza Deck (Roof 9) upgraded                          |  |  |  |
| Years:     | 2022                                                  |  |  |  |
| Systems:   | Partial roof replacement, Parapet repairs and Masonry |  |  |  |
|            | re-pointing along 23rd St. side. 20% Window           |  |  |  |
|            | replacement.                                          |  |  |  |