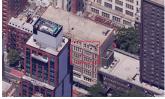

#### Architectural Inspection

Facade Photo

Main Entrance Photo

Roof Photo

Do Stormwater Management/Green Infrastructure systems exist? Type Have any Systems/Major Building Components been upgraded?

East 23rd Street - East View

Facade A - East 23rd Street

| Roof 3 - S | outh View                                             |  |  |  |
|------------|-------------------------------------------------------|--|--|--|
| No         |                                                       |  |  |  |
| No Storm   | Water Management Type Selected                        |  |  |  |
| Systems:   | Roof Fence (chain link) repaired                      |  |  |  |
| Years:     | 2023                                                  |  |  |  |
| Systems:   | Plaza Deck (Roof 9) upgraded                          |  |  |  |
| Years:     | 2022                                                  |  |  |  |
| Systems:   | Partial roof replacement, Parapet repairs and Masonry |  |  |  |
|            | re-pointing along 23rd St. side. 20% Window           |  |  |  |
|            | replacement.                                          |  |  |  |