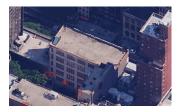

#### Architectural Inspection

Facade Photo

Main Entrance Photo

Roof Photo

Do Stormwater Management/Green Infrastructure systems exist? Type Have any Systems/Major Building Components been upgraded?

East 23rd Street - East View

Facade A - East 23rd Street

| Roof 3 - S | outh View                                             |  |  |  |
|------------|-------------------------------------------------------|--|--|--|
| No         |                                                       |  |  |  |
| No Storm   | Water Management Type Selected                        |  |  |  |
| Systems:   | Roof Fence (chain link) repaired                      |  |  |  |
| Years:     | 2023                                                  |  |  |  |
| Systems:   | Plaza Deck (Roof 9) upgraded                          |  |  |  |
| Years:     | 2022                                                  |  |  |  |
| Systems:   | Partial roof replacement, Parapet repairs and Masonry |  |  |  |
|            | re-pointing along 23rd St. side. 20% Window           |  |  |  |
|            | replacement.                                          |  |  |  |