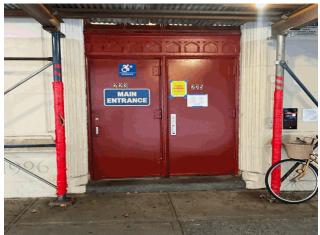

#### Architectural Inspection

Facade Photo

Main Entrance Photo

Roof Photo

Do Stormwater Management/Green Infrastructure systems exist? Type Have any Systems/Major Building Components been upgraded?

East 23rd Street - East View