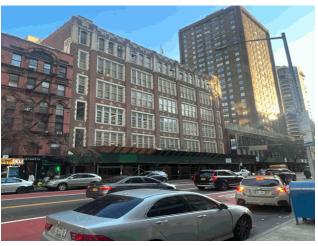

#### Architectural Inspection

Facade Photo

Main Entrance Photo

Roof Photo

Do Stormwater Management/Green Infrastructure systems exist? Type Have any Systems/Major Building Components been upgraded?

East 23rd Street - East View

Facade A - East 23rd Street

| Roof 3 - S | outh View                                             |  |  |  |
|------------|-------------------------------------------------------|--|--|--|
| No         |                                                       |  |  |  |
| No Storm   | Water Management Type Selected                        |  |  |  |
| Systems:   | Roof Fence (chain link) repaired                      |  |  |  |
| Years:     | 2023                                                  |  |  |  |
| Systems:   | Plaza Deck (Roof 9) upgraded                          |  |  |  |
| Years:     | 2022                                                  |  |  |  |
| Systems:   | Partial roof replacement, Parapet repairs and Masonry |  |  |  |
|            | re-pointing along 23rd St. side. 20% Window           |  |  |  |
|            | replacement.                                          |  |  |  |