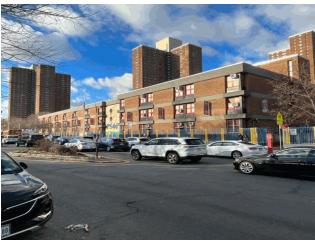

|
| Comments on the Year Built     |                                                 | 1968                                                          |
| Student Population             |                                                 | 374                                                           |
| Staff Population               |                                                 | 125                                                           |
| Comments on the Number of      | Classrooms                                      | 25                                                            |
| Weather                        |                                                 | Fair                                                          |



Frederick Douglas Boulevard - West View

#### **Building Condition Assessment Survey 2023-2024**

#### **Architectural Inspection**

Main Entrance Photo

Roof Photo

Do Stormwater Management/Green Infrastructure systems exist?

Type

Have any Systems/Major Building Components been upgraded?

Have there been any New Building Additions?

Tandem

Leased Space?



Facade A - Frederick Douglas Boulevard



Roof 1 - Northeast View

No

No Storm Water Management Type Selected

Systems: Structural Beam repair at Foundation

Years: 202

Systems: Exterior Stair Repaired at Exit 2 (South Side) and Exit

8 (Gymnasium)

Years: 2020

Systems: Partial Interior Doors replacement

Years: 2017

Systems: Partial Corridor Doors replacement

Years: 2015

Systems: Limited Exterior Walls and Exterior Stair rep