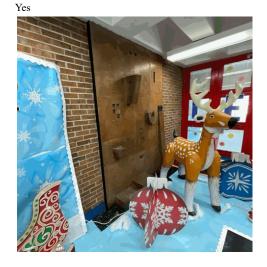

spected                |     |
| Condition                        | 2- Between Good and Fair |     |
| Deficiency                       | No deficiencies recorded |     |
| Metal/Wood/Plastic               | Inspected                |     |
| Condition                        | 3- Fair                  |     |
| Deficiency                       | No deficiencies recorded |     |
| Bleachers                        | Does not exist           |     |
| SITE WALLS (NOT RETAINING WALLS) | Does not exist           |     |
| STAIRS/RAMPS: EXTERIOR           | Does not exist           |     |

## **Building Condition Assessment Survey 2023-2024**

### Architectural Inspection M046

Does the SCA expect asset to have artwork?

Accession No.
Comments

Artwork exist at stated location?

11630 No

Yes