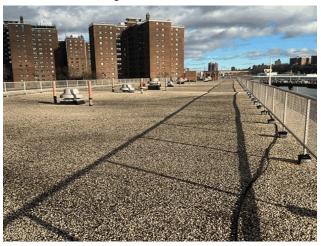

#### **Architectural Inspection**

Main Entrance Photo

Roof Photo

Do Stormwater Management/Green Infrastructure systems exist?

Type

Have any Systems/Major Building Components been upgraded?

Have there been any New Building Additions?

Tandem

Leased Space?

Facade A - Frederick Douglas Boulevard

Roof 1 - Northeast View

No

No Storm Water Management Type Selected

Systems: Structural Beam repair at Foundation

Years: 202