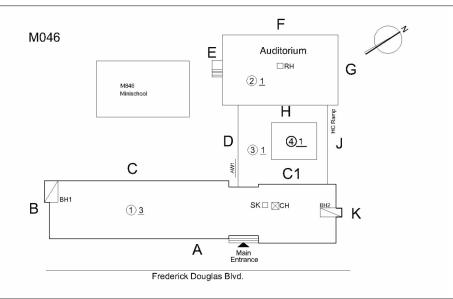

|                         |
|                              |        |          |          | CLEAR OPENING < 32" |                                  |                         |
|                              |        |          |          | WATER CLOSET        |                                  |                         |
|                              |        |          |          | ARRANGEMENT         |                                  |                         |
|                              |        |          |          | NO LEVER-TYPE       |                                  |                         |
|                              |        |          |          | HARDWARE            |                                  |                         |

### **Building Template**



| T    | 4      |
|------|--------|
| เทรท | oction |

| Question                      | Response               |  |
|-------------------------------|------------------------|--|
| Architectural                 |                        |  |
| EXTERIOR                      | Inspected              |  |
| AREAWAY                       | Inspected              |  |
| Instance on AW1               | Inaccessible           |  |
| Instance Quantity             | 1                      |  |
| Instance Quantity Uom         | EACH                   |  |
| AWNINGS AND CANOPIES          | Does not exist         |  |
| CHIMNEY                       | Inspected              |  |
| Material Type(s)              | Masonry                |  |
| Condition                     | 3- Fair                |  |