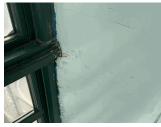

System

| Inspection |
|------------|
|------------|

| Question             | Response                       |
|----------------------|--------------------------------|
| Architectural        |                                |
| EXTERIOR             | Inspected                      |
| AREAWAY              | Does not exist                 |
| AWNINGS AND CANOPIES | Inspected                      |
| Condition            | 3- Fair                        |
| Deficiency           | CONCRETE:MAJOR CRACKS/SPALLING |

Deficiency Quantity 25 Quantity Uom S.F. Potential Action REPAIR Urgency of Action PRIORITY 4 Purpose of Action LEVEL 2

Facade D (at Facade E) Deficiency Photo 2 No photo recorded Violations No violations recorded Inspected CHIMNEY Material Type(s) Masonry 3- Fair Condition