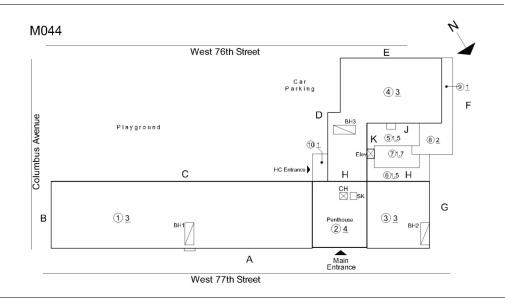

Deficiency

Deficiency Photo 1

Deficiency Location/Instance

|                 |            | West 76    | ith Street |                |                  | E     | -  |
|-----------------|------------|------------|------------|----------------|------------------|-------|----|
|                 |            |            |            | Car<br>Parking | 0                | 43    |    |
| Columbus Awimus | Playground |            |            | O:             |                  | 207   | Dz |
| g               |            | С          |            |                | H                | ®⊅ H  |    |
| В               | 11         | <b>"</b> 7 |            |                | Prime<br>(D.s.   | 03 mg | G  |
|                 |            |            | A          |                | Main<br>Entrance |       |    |