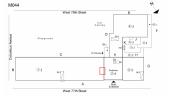

Deficiency

Deficiency Photo 1

Deficiency Location/Instance

|                 |            | West 76    | ith Street |                |                  | E     | -  |
|-----------------|------------|------------|------------|----------------|------------------|-------|----|
|                 |            |            |            | Car<br>Parking | 0                | 43    |    |
| Columbus Awimus | Playground |            |            | O:             |                  | 207   | Dz |
| g               |            | С          |            |                | H                | ®⊅ H  |    |
| В               | 11         | <b>"</b> 7 |            |                | Prime<br>(D.s.   | 03 mg | G  |
|                 |            |            | A          |                | Main<br>Entrance |       |    |