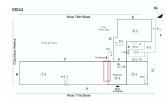

Deficiency

Deficiency Photo 1

Deficiency Location/Instance

|                 |            | West 76    | ith Street |                |                  | E     | -  |
|-----------------|------------|------------|------------|----------------|------------------|-------|----|
|                 |            |            |            | Car<br>Parking | 0                | 43    |    |
| Columbus Awimus | Playground |            |            | O:             |                  | 207   | Dz |
| g               |            | С          |            |                | H                | ®⊅ H  |    |
| В               | 11         | <b>"</b> 7 |            |                | Prime<br>(D.s.   | 03 mg | G  |
|                 |            |            | A          |                | Main<br>Entrance |       |    |