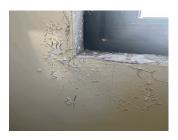

System

| Inspection |
|------------|
|------------|

| Question             | Response                       |
|----------------------|--------------------------------|
| Architectural        |                                |
| EXTERIOR             | Inspected                      |
| AREAWAY              | Does not exist                 |
| AWNINGS AND CANOPIES | Inspected                      |
| Condition            | 3- Fair                        |
| Deficiency           | CONCRETE:MAJOR CRACKS/SPALLING |

Deficiency Quantity 25 Quantity Uom S.F. Potential Action REPAIR Urgency of Action PRIORITY 4 Purpose of Action LEVEL 2

Facade D (at Facade E) Deficiency Photo 2 No photo recorded Violations No violations recorded Inspected CHIMNEY Material Type(s) Masonry 3- Fair Condition