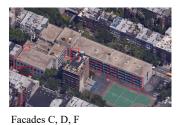

Deficiency

Deficiency Photo 1

Deficiency Location/Instance

|                 |            | West 76    | ith Street |                |                  | E     | -  |
|-----------------|------------|------------|------------|----------------|------------------|-------|----|
|                 |            |            |            | Car<br>Parking | 0                | 43    |    |
| Columbus Awimus | Playground |            |            | O:             |                  | 207   | Dz |
| g               |            | С          |            |                | H                | ®⊅ H  |    |
| В               | 11         | <b>"</b> 7 |            |                | Prime<br>(D.s.   | 03 mg | G  |
|                 |            |            | A          |                | Main<br>Entrance |       |    |