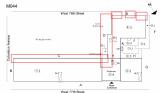

Deficiency

Deficiency Photo 1

Deficiency Location/Instance

|                 |            | West 76    | ith Street |                |                  | E     | -  |
|-----------------|------------|------------|------------|----------------|------------------|-------|----|
|                 |            |            |            | Car<br>Parking | 0                | 43    |    |
| Columbus Awimus | Playground |            |            | O:             |                  | 207   | Dz |
| g               |            | С          |            |                | H                | ®⊅ H  |    |
| В               | 11         | <b>"</b> 7 |            |                | Prime<br>(D.s.   | 03 mg | G  |
|                 |            |            | A          |                | Main<br>Entrance |       |    |