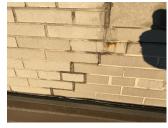

System

| Inspection |
|------------|
|------------|

| Question             | Response                       |
|----------------------|--------------------------------|
| Architectural        |                                |
| EXTERIOR             | Inspected                      |
| AREAWAY              | Does not exist                 |
| AWNINGS AND CANOPIES | Inspected                      |
| Condition            | 3- Fair                        |
| Deficiency           | CONCRETE:MAJOR CRACKS/SPALLING |

Deficiency Quantity 25 Quantity Uom S.F. Potential Action REPAIR Urgency of Action PRIORITY 4 Purpose of Action LEVEL 2

Facade D (at Facade E) Deficiency Photo 2 No photo recorded Violations No violations recorded Inspected CHIMNEY Material Type(s) Masonry 3- Fair Condition