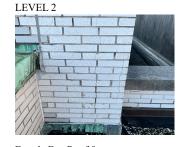

Deficiency Quantity 25 Quantity Uom S.F. Potential Action REPAIR Urgency of Action PRIORITY 4 Purpose of Action LEVEL 2

Facade D (at Facade E) Deficiency Photo 2 No photo recorded Violations No violations recorded Inspected CHIMNEY Material Type(s) Masonry 3- Fair Condition