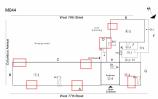

Deficiency

Deficiency Photo 1

Deficiency Location/Instance

|                 |            | West 76    | ith Street |                |                  | E     | -  |
|-----------------|------------|------------|------------|----------------|------------------|-------|----|
|                 |            |            |            | Car<br>Parking | 0                | 43    |    |
| Columbus Awimus | Playground |            |            | O:             |                  | 207   | Dz |
| g               |            | С          |            |                | H                | ®⊅ H  |    |
| В               | 11         | <b>"</b> 7 |            |                | Prime<br>(D.s.   | 03 mg | G  |
|                 |            |            | A          |                | Main<br>Entrance |       |    |