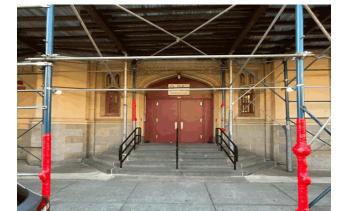

#### **Architectural Inspection**

Main Entrance Photo

Roof Photo

Do Stormwater Management/Green Infrastructure systems exist?

Type

Have any Systems/Major Building Components been upgraded?

**M040** 

Facade A - East 20th Street

#### Architectural Inspection M040 Question Response **EXTERIOR** DOORS DOORS AND FRAMES Deficiency Photo 1 Main Entrance Deficiency Photo 2 No photo recorded Violations No violations recorded DOOR HARDWARE Inspected Condition 3- Fair Deficiency No deficiencies recorded LINTELS Inspected Condition 2- Between Good and Fair Deficiency No deficiencies recorded TRANSOM/SIDE LIGHT Inspected Condition 3- Fair Deficiency METAL:DENTED, MAJOR RUSTING Deficiency Location/Instance Deficiency Quantity 20 Quantity Uom S.F. Potential Action REPLACE Urgency of Action PRIORITY 3 LEVEL 2 Purpose of Action Deficiency Photo 1 Main Entrance Deficiency Photo 2 No photo recorded Violations No violations recorded EXTERIOR WALLS Inspected Material Type(s) Masonry Replacement Quantity 65,000 S.F. Replacement Uom Under construction Instance on All Facades Instance Quantity 65,000 Instance Quantity Uom S.F. **EXTERIOR SOFFITS** Does not exist Does not exist LOADING DOCK