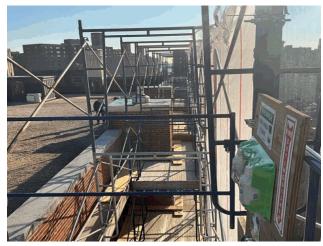

#### **Architectural Inspection**

Main Entrance Photo

Roof Photo

Do Stormwater Management/Green Infrastructure systems exist?

Type

Have any Systems/Major Building Components been upgraded?

**M040** 

Facade A - East 20th Street

Roof 1 - Southeast View

No

No Storm Water Management Type Selected

Systems: 2 Students bathrooms 1st Floor

Years: 2023

Systems: Limited Exterior Door replacement (7 locations);

Cafeteria Flooring replacement