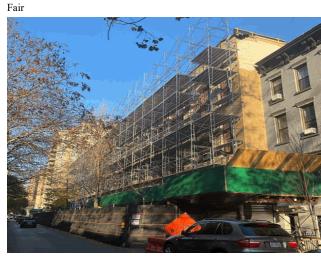

|  |  |
| Student Population                                |                                         | 906                                                                                                                                                     |  |  |
| Staff Population                                  |                                         | 123                                                                                                                                                     |  |  |
| Comments on the Number of Classr                  | ooms                                    | 48                                                                                                                                                      |  |  |



East 19th Street - North View

#### **Building Condition Assessment Survey 2023-2024**

#### **Architectural Inspection**

Main Entrance Photo

Roof Photo

Do Stormwater Management/Green Infrastructure systems exist?

Type

Have any Systems/Major Building Components been upgraded?



**M040** 

Facade A - East 20th Street



Roof 1 - Southeast View

No

No Storm Water Management Type Selected

Systems: 2 Students bathrooms 1st Floor

Years: 2023

Systems: Limited Exterior Door replacement (7 locations);

Cafeteria Flooring replacement

Years: 201

Systems: Limited Exterior Door replacement (7 locations)

Years: 2017

Systems: Limited Exterior Door replacement (7 locations);

Cafeteria Flooring replacement.

Years: 2015

Systems: Complete Areaway Grating replacement; Limited Plaza

Deck P