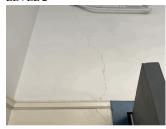

| uestion                                                                                    | Response                                                                                  |
|--------------------------------------------------------------------------------------------|-------------------------------------------------------------------------------------------|
| EXTERIOR                                                                                   |                                                                                           |
| STAIRS/RAMPS: EXTERIOR                                                                     |                                                                                           |
| BUILDING CHEEK/FLANK WALLS                                                                 | Does not exist                                                                            |
| RAILINGS                                                                                   | Inspected                                                                                 |
| Condition                                                                                  | 2- Between Good and Fair                                                                  |
| Deficiency                                                                                 | No deficiencies recorded                                                                  |
| STAIRS/RAMPS                                                                               | Inspected                                                                                 |
| Condition                                                                                  | 2- Between Good and Fair                                                                  |
| Deficiency Deficiency Location/Instance  Deficiency Quantity Quantity Uom Potential Action | STONE:CRACKS/SPALLING - MINOR  MO40  East thin 50:  O O O O O O O O O O O O O O O O O O O |
| Urgency of Action Purpose of Action Deficiency Photo 1                                     | PRIORITY 3 LEVEL 2                                                                        |
|                                                                                            | Facade A - West Side                                                                      |
| Deficiency Photo 2                                                                         | No photo recorded                                                                         |
| Violations                                                                                 | No violations recorded                                                                    |
| WINDOWS                                                                                    | Inspected                                                                                 |
| Replacement Quantity                                                                       | 12,030                                                                                    |
| Replacement Uom                                                                            | S.F.                                                                                      |
| EXTERIOR GUARDS                                                                            | Inaccessible                                                                              |
| LINTELS                                                                                    | Inaccessible                                                                              |
| WINDOWS Material True(a)                                                                   | Inspected<br>Aluminum, Solid Wood                                                         |
| Material Type(s)  Instance on Aluminum - Double Hung:All Facades                           | Under construction                                                                        |
| Instance Quantity                                                                          |                                                                                           |
| Instance Quantity  Instance Quantity Uom                                                   | 12,000<br>S.F.                                                                            |
| Instance on Wood:Fan Room                                                                  | S.F. Inspected                                                                            |
|                                                                                            | 5- Poor                                                                                   |
| Instance Condition                                                                         |                                                                                           |
| Instance Quantity                                                                          | 30                                                                                        |
| Instance Quantity Uom                                                                      | S.F.                                                                                      |
| Installation Year Source of Installation Year                                              | 1929<br>Inspector Estimate                                                                |
| Are these windows insulated?                                                               | No                                                                                        |
| Deficiency                                                                                 | WOOD:DETERIORATED                                                                         |