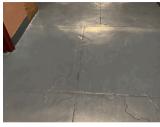

| uestion                                                                                    | Response                                                                                  |
|--------------------------------------------------------------------------------------------|-------------------------------------------------------------------------------------------|
| EXTERIOR                                                                                   |                                                                                           |
| STAIRS/RAMPS: EXTERIOR                                                                     |                                                                                           |
| BUILDING CHEEK/FLANK WALLS                                                                 | Does not exist                                                                            |
| RAILINGS                                                                                   | Inspected                                                                                 |
| Condition                                                                                  | 2- Between Good and Fair                                                                  |
| Deficiency                                                                                 | No deficiencies recorded                                                                  |
| STAIRS/RAMPS                                                                               | Inspected                                                                                 |
| Condition                                                                                  | 2- Between Good and Fair                                                                  |
| Deficiency Deficiency Location/Instance  Deficiency Quantity Quantity Uom Potential Action | STONE:CRACKS/SPALLING - MINOR  MO40  East thin 50:  O O O O O O O O O O O O O O O O O O O |
| Urgency of Action Purpose of Action Deficiency Photo 1                                     | PRIORITY 3 LEVEL 2                                                                        |
|                                                                                            | Facade A - West Side                                                                      |
| Deficiency Photo 2                                                                         | No photo recorded                                                                         |
| Violations                                                                                 | No violations recorded                                                                    |
| WINDOWS                                                                                    | Inspected                                                                                 |
| Replacement Quantity                                                                       | 12,030                                                                                    |
| Replacement Uom                                                                            | S.F.                                                                                      |
| EXTERIOR GUARDS                                                                            | Inaccessible                                                                              |
| LINTELS                                                                                    | Inaccessible                                                                              |
| WINDOWS Material True(a)                                                                   | Inspected<br>Aluminum, Solid Wood                                                         |
| Material Type(s)  Instance on Aluminum - Double Hung:All Facades                           | Under construction                                                                        |
| Instance Quantity                                                                          |                                                                                           |
| Instance Quantity  Instance Quantity Uom                                                   | 12,000<br>S.F.                                                                            |
| Instance on Wood:Fan Room                                                                  | S.F. Inspected                                                                            |
|                                                                                            | 5- Poor                                                                                   |
| Instance Condition                                                                         |                                                                                           |
| Instance Quantity                                                                          | 30                                                                                        |
| Instance Quantity Uom                                                                      | S.F.                                                                                      |
| Installation Year Source of Installation Year                                              | 1929<br>Inspector Estimate                                                                |
| Are these windows insulated?                                                               | No                                                                                        |
| Deficiency                                                                                 | WOOD:DETERIORATED                                                                         |