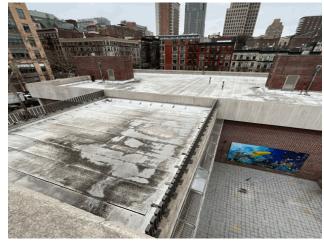

### **Architectural Inspection**

Main Entrance Photo

Roof Photo

Do Stormwater Management/Green Infrastructure systems exist?

Type

Have any Systems/Major Building Components been upgraded?

M036

Facade A - Morningside Drive

Roof 4 - East View

No

No Storm Water Management Type Selected

Systems: New Exterior Doors installed at Exits 1, 2 and 4;

Partial Window replacement

Years: 2023

Systems: Unisex Toilet Room 276 upgraded to be HC Accessible