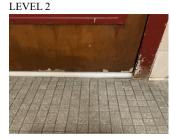

### **Architectural Inspection** M036 Question Response **EXTERIOR** DOORS DOORS AND FRAMES Deficiency Location/Instance **Deficiency Quantity** 2 Quantity Uom **EACH** Potential Action MAINTENANCE PRIORITY 3 Urgency of Action Purpose of Action LEVEL 2 Deficiency Photo 1 Exit 10 Deficiency Photo 2 No photo recorded Violations No violations recorded METAL CLAD: DETERIORATED DOOR AND FRAME -Deficiency MAJOR DETERIORATION Deficiency Location/Instance Deficiency Quantity 1 Quantity Uom **EACH** REPLACE Potential Action PRIORITY 4 Urgency of Action Purpose of Action LEVEL 2 Deficiency Photo 1 Loading Dock Exit Deficiency Photo 2 No photo recorded Violations No violations recorded DOOR HARDWARE Inspected Condition 3- Fair Deficiency No deficiencies recorded LINTELS Inspected