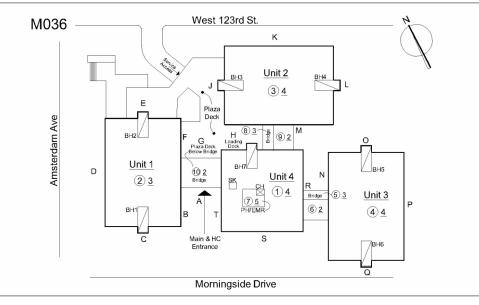

### **Building Condition Assessment Survey 2023-2024**

Architectural Inspection M036

| Asset:            | P.S. 36 - MANHATTAN, 123 MORNINGSIDE DRIV | E, MANHATTAN, NY, 1 | 0027                            |                    |
|-------------------|-------------------------------------------|---------------------|---------------------------------|--------------------|
| Inspection Id     | Inspection Type                           |                     | Time In                         | Last Edited        |
| 2125              | ARCHITECTURAL - ASSOCIATE                 |                     | 2024-01-04 08:09AM              | 2024-06-20 11:18AM |
| 2195              | ARCHITECTURAL - SENIOR                    |                     | 2024-01-04 09:10AM              | 2024-04-15 04:11PM |
| Asset Data        |                                           |                     |                                 |                    |
| Question          |                                           | Answer              |                                 |                    |
| Was the Buildin   | ng Fully Accessible for Inspection?       | Yes                 |                                 |                    |
| Principal(s) Info | ormation                                  |                     |                                 |                    |
|                   | Principal Name                            | Heather JN 1        | Baptist                         |                    |
|                   | Principal Organization                    | P. S. 36 - Ma       | anhattan                        |                    |
|                   | Meeting with Principal?                   | No                  |                                 |                    |
|                   | Principal Feedback                        |                     | al had no comments about the co | ndition of the     |
| C . 1"            |                                           | building at the     |                                 |                    |
| Custodian         |                                           | Shares Lesle        | ey                              |                    |
| Was the Custod    | ian Present?                              | Yes                 |                                 |                    |
| Fireman           |                                           | Ernesto Barg        | gas                             |                    |