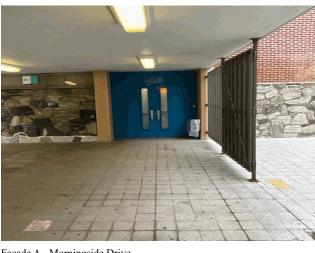

### **Architectural Inspection**

Main Entrance Photo

Roof Photo

Do Stormwater Management/Green Infrastructure systems exist?

Type

Have any Systems/Major Building Components been upgraded?

M036

Facade A - Morningside Drive