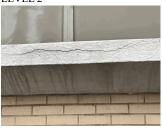

### AREAWAY

Inspected Instance on AW1 3- Fair Instance Condition

Instance Quantity 1

Instance Quantity Uom **EACH** 

AREAWAY STAIRS:DETERIORATED MATERIAL SLIDE Deficiency

Deficiency Quantity 50 Quantity Uom S.F. Potential Action REPLACE Urgency of Action PRIORITY 3 Purpose of Action LEVEL 2