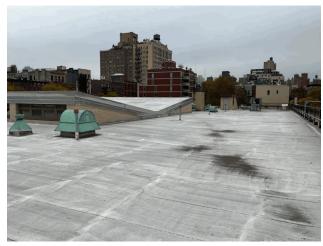

### **Architectural Inspection**

Main Entrance Photo

Roof Photo

Do Stormwater Management/Green Infrastructure systems exist?

Type

Have any Systems/Major Building Components been upgraded?

Tandem

Leased Space?

Facade A - 1st Avenue

Roof 1 - West View

Yes

Open Vegetative Space, Permeable Pavers/Paving (On-site)

Systems: Roof replacement project: Roofs 1-3, Roof Barriers and

Drains, Limited Bulkhead Repairs.

Years: 2020