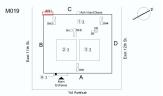

# **Building Template**

M019

| ı |
|---|
|   |
|   |
|   |

| nspection     |           |  |
|---------------|-----------|--|
| Question      | Response  |  |
| Architectural |           |  |
| EXTERIOR      | Inspected |  |
| AREAWAY       | Inspected |  |

### **EXTERIOR**

### AREAWAY

Inspected Instance on AW1 3- Fair Instance Condition

Instance Quantity 1

Instance Quantity Uom **EACH** 

AREAWAY STAIRS:DETERIORATED MATERIAL SLIDE Deficiency

Deficiency Quantity 50 Quantity Uom S.F. Potential Action REPLACE Urgency of Action PRIORITY 3 Purpose of Action LEVEL 2