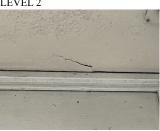

### AREAWAY

Inspected Instance on AW1 3- Fair Instance Condition

Instance Quantity 1

Instance Quantity Uom **EACH** 

AREAWAY STAIRS:DETERIORATED MATERIAL SLIDE Deficiency

Deficiency Quantity 50 Quantity Uom S.F. Potential Action REPLACE Urgency of Action PRIORITY 3 Purpose of Action LEVEL 2