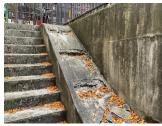

### AREAWAY

Inspected Instance on AW1 3- Fair Instance Condition

Instance Quantity 1

Instance Quantity Uom **EACH** 

AREAWAY STAIRS:DETERIORATED MATERIAL SLIDE Deficiency

Deficiency Quantity 50 Quantity Uom S.F. Potential Action REPLACE Urgency of Action PRIORITY 3 Purpose of Action LEVEL 2

Areaway AW1 Deficiency Photo 2 No photo recorded Violations No violations recorded