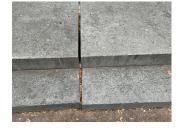

### AREAWAY

Inspected Instance on AW1 3- Fair Instance Condition

Instance Quantity 1

Instance Quantity Uom **EACH** 

AREAWAY STAIRS:DETERIORATED MATERIAL SLIDE Deficiency

Deficiency Quantity 50 Quantity Uom S.F. Potential Action REPLACE Urgency of Action PRIORITY 3 Purpose of Action LEVEL 2

Areaway AW1 Deficiency Photo 2 No photo recorded Violations No violations recorded