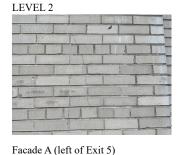

Facade A - 1st Avenue

Roof 1 - West View

Yes

Open Vegetative Space, Permeable Pavers/Paving (On-site)

Systems: Roof replacement project: Roofs 1-3, Roof Barriers and

Drains, Limited Bulkhead Repairs.

Years: 2020