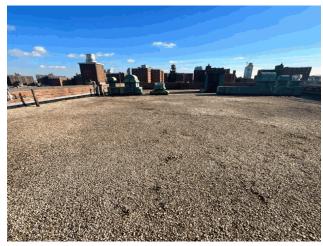

Roof 1 - East View

No

No Storm Water Management Type Selected

Systems: Exit 1 and Exit 2 stairs on East 4th Street repaired

Years: 202

Systems: New Playground upgrade, Exterior Door repainted

Years: 2017

Systems: Exterior Door repainted