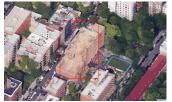

|

#### **Building Condition Assessment Survey 2023-2024**

Architectural Inspection M015

Question Response

#### **EXTERIOR**

#### EXTERIOR WALLS

Elevation



Elevation Reference All Facades
Deficiency Quantity 500
Quantity Uom S.F.
Potential Action REPOINT
Urgency of Action PRIORITY 3
Purpose of Action LEVEL 2
Deficiency Photo 1



Facade C

Deficiency Photo 2

No photo recorded

Violations

No violations recorded

Deficiency

Roof Plan Reference



BRICK: DETERIORATED MASONRY SILLS - MAJOR

Elevation



Elevation Reference
Deficiency Quantity
Quantity Uom
Potential Action
Urgency of Action
Purpose of Action

L.F. REMOVE AND REPLACE PRIORITY 4 LEVEL 2

Facade C

20



Facade C
No photo recorded

Deficiency Photo 2

Deficiency Photo 1

| uestion                                                                                                                      | Response