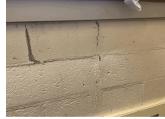

| 3- Fair                              |
| Deficiency                                     | MASONRY BEARING WALL:CRACKED/SPALLED |
| Deficiency Location/Instance                   | Basement and 1st Floor               |
| Deficiency Quantity                            | 5                                    |
| Quantity Uom                                   | S.F.                                 |
| Potential Action                               | RESTITCH                             |
| Urgency of Action                              | PRIORITY 3                           |
| Purpose of Action                              | LEVEL 5                              |
| Deficiency Photo 1                             | 28                                   |



|                              | Exit 6 Vestibule                                               |
|------------------------------|----------------------------------------------------------------|
| Deficiency Photo 2           | No photo recorded                                              |
| Violations                   | No violations recorded                                         |
| Deficiency                   | STEEL COLUMNS/BEAMS:DETERIORATED/MISSING SPRAY-ON FIREPROOFING |
| Deficiency Location/Instance | Basement                                                       |
| Deficiency Quantity          | 40                                                             |
| Quantity Uom                 | S.F.                                                           |
| Potential Ac