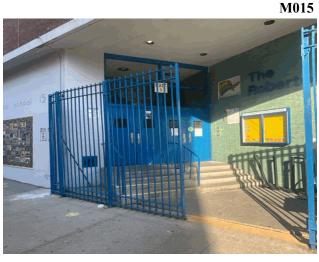

#### **Architectural Inspection**

Main Entrance Photo

Roof Photo

Do Stormwater Management/Green Infrastructure systems exist?

Type

Have any Systems/Major Building Components been upgraded?

Facade A - East 4th Street