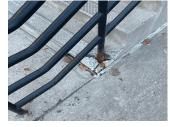

|

CONCRETE:CRACKS/SPALLING - MAJOR

Deficiency

#### **Building Condition Assessment Survey 2023-2024**

#### Architectural Inspection M015

#### **Question** Response

#### **EXTERIOR**

#### STAIRS/RAMPS: EXTERIOR

#### STAIRS/RAMPS

Deficiency Location/Instance

Deficiency Photo 1

Deficiency Location/Instance

Deficiency Photo 2



Deficiency Quantity 10
Quantity Uom S.F.
Potential Action REPLACE
Urgency of Action PRIORITY 4
Purpose of Action LEVEL 2



Exit 5

Deficiency Photo 2 No photo recorded Violations No violations recorded

Deficiency CONCRETE:CRACKS/SPALLING - MINOR



Deficiency Quantity 15
Quantity Uom S.F.
Potential Action REPAIR
Urgency of Action PRIORITY 3
Purpose of Action LEVEL 2
Deficiency Photo 1



HC Ramp at Exit 5

No photo recorded

No violations recorded

| Violations           | No violations recorded   |  |
|----------------------|--------------------------|--|
| WINDOWS              | Inspected                |  |
| Replacement Quantity | 11,000                   |  |
| Replacement Uom      | S.F.                     |  |
| EXTERIOR GUARDS      | Inspected                |  |
| Condition            | 2- Between Good and Fair |  |
| Deficiency           | No deficiencies recorded |  |

| Duestion