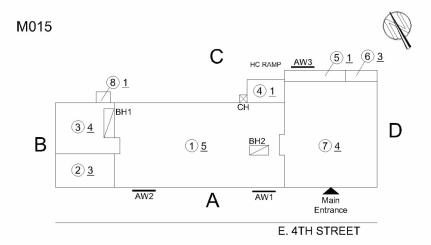

### **Building Condition Assessment Survey 2023-2024**

M015 Architectural Inspection

| Asset:        | P.S. 15 - MANHATTAN, 333 EAST 4 STREET, MANHATTAN, NY, 10009 |                    |                    |
|---------------|--------------------------------------------------------------|--------------------|--------------------|
| Inspection Id | Inspection Type                                              | Time In            | Last Edited        |
| 1643          | ARCHITECTURAL - ASSOCIATE                                    | 2023-12-13 10:53AM | 2024-06-20 09:23AM |
| 1688          | ARCHITECTURAL - SENIOR                                       | 2023-12-13 09:00AM | 2024-04-15 04:00PM |
| D             |                                                              |                    |                    |