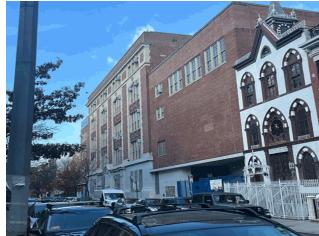

|  |  |
| Weather                   |                                                      | Fair                                                                                                                                                                                                                                                            |  |  |
| Facade Photo              |                                                      |                                                                                                                                                                                                                                                                 |  |  |



East 4th Street - Northwest View

#### **Building Condition Assessment Survey 2023-2024**

#### **Architectural Inspection**

Main Entrance Photo

Roof Photo

Do Stormwater Management/Green Infrastructure systems exist?

Type

Have any Systems/Major Building Components been upgraded?



Facade A - East 4th Street



Roof 1 - East View

No

No Storm Water Management Type Selected

Systems: Exit 1 and Exit 2 stairs on East 4th Street repaired

Years: 202

Systems: New Playground upgrade, Exterior Door repainted

Years: 2017

Systems: Exterior Door repainted

Years: 2017

Systems: Limited Exterior Door and Roof Fence repairs

Years: 2016

Systems: Complete Roofing replacement including Parapets,

Coping, Plaza Deck, Roof Barrier and Roof Fence; Limited Exterior Masonry repairs and Foundatio