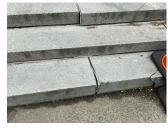

#### **Priority Condition**

| Exist<br>Last Year? | Priority<br>Category | Condition<br>Description                                                                                                   | Component<br>Affected                   | Location<br>Description                                                                                                    | Person(s)<br>Notified | Person(s)<br>Title | Photo<br>Image |
|---------------------|----------------------|----------------------------------------------------------------------------------------------------------------------------|-----------------------------------------|----------------------------------------------------------------------------------------------------------------------------|-----------------------|--------------------|----------------|
| Yes                 | Tripping Hazard      | Deteriorated bottom<br>concrete stair tread is a<br>potential tripping hazard                                              | Stairs -<br>Areaway                     | Areaway stair<br>at the<br>northeast<br>corner of the<br>building<br>facing the<br>loading dock<br>at East 120th<br>Street | Kenneth<br>Thomas     | Fireman            |                |
| Yes                 | Tripping Hazard      | Displaced concrete at landing is a tripping hazards                                                                        | Stairs/Ramps -<br>Exterior              | Main entrance<br>stair at East<br>120th Street                                                                             | Kenneth<br>Thomas     | Fireman            |                |
| No                  | Protruding Elements  | Severly rusted window<br>guards have protruding<br>rusted metal in areas<br>where children play and is<br>a safety concern | Window<br>Guards                        | Southwest<br>courtyard with<br>playground<br>equipment at<br>119th Street<br>Side                                          | Kenneth<br>Thomas     | Fireman            |                |
| Yes                 | Other                | Deteriorated concrete Stair treads, risers, nosings and poorly secured railing are potential tripping and safety hazards.  | Exterior -<br>Stair/Ramps -<br>Railings | Rear stair<br>adjacent to the<br>southwest<br>corner of the<br>building on<br>East 119th<br>Street                         | Kenneth<br>Thomas     | Fireman            |                |
| No                  | Protruding Elements  | Severely damaged fence<br>curb with exposed rebar is<br>a potential safety hazard                                          | Fences                                  | Schoolyard<br>south                                                                                                        | Kenneth<br>Thomas     | Fireman            |                |
| Yes                 | Tripping Hazards     | Severely damaged drain cover is a potential tripping hazard                                                                | Catch Basin /<br>Drain Cover            | Entrance to<br>Schoolyard                                                                                                  | Kenneth<br>Thomas     | Fireman            |                |