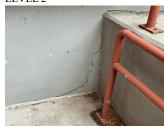

LEVEL 2

# **Architectural Inspection M007** Question Response **EXTERIOR** AREAWAY Deficiency Photo 1 Areaway AW2 Deficiency Photo 2 No photo recorded Violations No violations recorded Deficiency AREAWAY DRAINS:DETERIORATED Deficiency Location/Instance Deficiency Quantity 1 Quantity Uom EACH Potential Action REPLACE Urgency of Action PRIORITY 4 Purpose of Action LEVEL 2 Deficiency Photo 1 Areaway AW1 Deficiency Photo 2 No photo recorded Violations No violations recorded Deficiency AREAWAY STAIRS: DETERIORATED RAILINGS Deficiency Location/Instance Deficiency Quantity 15 Quantity Uom L.F. Potential Action REPLACE