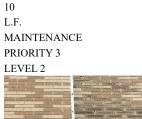

# **Architectural Inspection M007** Question Response **EXTERIOR** AREAWAY Deficiency Photo 1 Areaway AW2 Deficiency Photo 2 No photo recorded Violations No violations recorded Deficiency AREAWAY DRAINS:DETERIORATED Deficiency Location/Instance Deficiency Quantity 1 Quantity Uom EACH Potential Action REPLACE Urgency of Action PRIORITY 4 Purpose of Action LEVEL 2 Deficiency Photo 1 Areaway AW1 Deficiency Photo 2 No photo recorded Violations No violations recorded Deficiency AREAWAY STAIRS: DETERIORATED RAILINGS Deficiency Location/Instance Deficiency Quantity 15 Quantity Uom L.F. Potential Action REPLACE