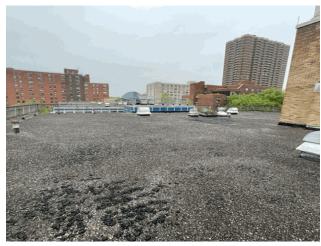

#### **Architectural Inspection**

Main Entrance Photo

Roof Photo

Do Stormwater Management/Green Infrastructure systems exist?

Type

Have any Systems/Major Building Components been upgraded?

**M007** 

Facade A - East 120th Street

Roof 1 - Northwest View

No

No Storm Water Management Type Selected

Systems: Limited exterior stair repairs

Years: 2023

Systems: Student Toilet Room upgrades at the Basement

Auditorium vestibule (Room B30, B31); Partial Interior Door replacement; Patial Exterior Door