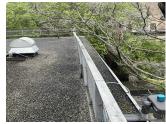

#### **Architectural Inspection**

Main Entrance Photo

Roof Photo

Do Stormwater Management/Green Infrastructure systems exist?

Type

Have any Systems/Major Building Components been upgraded?

**M007** 

Facade A - East 120th Street

Roof 1 - Northwest View

No

No Storm Water Management Type Selected

Systems: Limited exterior stair repairs

Years: 2023

Systems: Student Toilet Room upgrades at the Basement

Auditorium vestibule (Room B30, B31); Partial Interior Door replacement; Patial Exterior Door