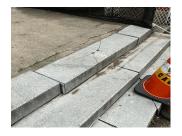

#### **Priority Condition**

| Exist<br>Last Year? | Priority<br>Category | Condition<br>Description                                                                                                   | Component<br>Affected                   | Location<br>Description                                                                                                    | Person(s)<br>Notified | Person(s)<br>Title | Photo<br>Image |
|---------------------|----------------------|----------------------------------------------------------------------------------------------------------------------------|-----------------------------------------|----------------------------------------------------------------------------------------------------------------------------|-----------------------|--------------------|----------------|
| Yes                 | Tripping Hazard      | Deteriorated bottom<br>concrete stair tread is a<br>potential tripping hazard                                              | Stairs -<br>Areaway                     | Areaway stair<br>at the<br>northeast<br>corner of the<br>building<br>facing the<br>loading dock<br>at East 120th<br>Street | Kenneth<br>Thomas     | Fireman            |                |
| Yes                 | Tripping Hazard      | Displaced concrete at landing is a tripping hazards                                                                        | Stairs/Ramps -<br>Exterior              | Main entrance<br>stair at East<br>120th Street                                                                             | Kenneth<br>Thomas     | Fireman            |                |
| No                  | Protruding Elements  | Severly rusted window<br>guards have protruding<br>rusted metal in areas<br>where children play and is<br>a safety concern | Window<br>Guards                        | Southwest<br>courtyard with<br>playground<br>equipment at<br>119th Street<br>Side                                          | Kenneth<br>Thomas     | Fireman            |                |
| Yes                 | Other                | Deteriorated concrete Stair treads, risers, nosings and poorly secured railing are potential tripping and safety hazards.  | Exterior -<br>Stair/Ramps -<br>Railings | Rear stair<br>adjacent to the<br>southwest<br>corner of the<br>building on<br>East 119th<br>Street                         | Kenneth<br>Thomas     | Fireman            |                |
| No                  | Protruding Elements  | Severely damaged fence<br>curb with exposed rebar is<br>a potential safety hazard                                          | Fences                                  | Schoolyard<br>south                                                                                                        | Kenneth<br>Thomas     | Fireman            |                |
| Yes                 | Tripping Hazards     | Severely damaged drain cover is a potential tripping hazard                                                                | Catch Basin /<br>Drain Cover            | Entrance to<br>Schoolyard                                                                                                  | Kenneth<br>Thomas     | Fireman            |                |