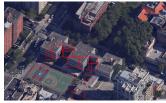

#### **Architectural Inspection**

Main Entrance Photo

Roof Photo

Do Stormwater Management/Green Infrastructure systems exist?

Type

Have any Systems/Major Building Components been upgraded?

**M007** 

Facade A - East 120th Street