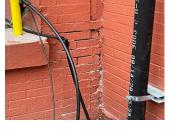

|

#### **Building Condition Assessment Survey 2023-2024**

#### Architectural Inspection M007

#### **Question** Response

#### **EXTERIOR**

#### EXTERIOR WALLS

Deficiency Photo 1



Corridor near Room 318 (boy's toilet) shown, also Corridor near

Room 218 and 330

Deficiency Photo 2 No photo recorded Violations No violations recorded

Deficiency

Roof Plan Reference



Elevation



Elevation ReferenceFacade C, D, JDeficiency Quantity150Quantity UomS.F.Potential ActionREPOINTUrgency of ActionPRIORITY 3

LEVEL 2



Left of Greenhouse stair No photo recorded No violations recorded

Deficiency Photo 2 Violations

Purpose of Action

Deficiency Photo 1

Deficiency

Roof Plan Reference

BRICK: DETERIORATED CONTROL/EXPANSION JOINTS WITH DAMAGED CAULKING



#### **Building Condition Assessment Survey 2023-2024**

#### **Architectural Inspection** M007

#### **EXTERIOR**

Question

#### EXTERIOR WALLS

Elevation



Response

Elevation Reference **Deficiency Quantity** Quantity Uom Potential Action Urgency of Action Purpose of Action Deficiency Photo 1



Facade I Deficiency Photo 2 No photo recorded Violations

No violations recorded

Deficiency

Roof Plan Reference





Elevation



Elevation Reference Deficiency Quantity Quantity Uom Potential Action Urgency of Action Purpose of Action Deficiency Photo 1