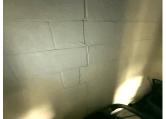

|

### **Building Condition Assessment Survey 2023-2024**

#### Architectural Inspection M005

#### EXTERIOR

ROOF

Question

SPECIALTIES

#### BULKHEAD/PENTHOUSE

Deficiency Photo 1



Response

| Penthouse PH2            |
|--------------------------|
| No photo recorded        |
| No violations recorded   |
| Does not exist           |
| Inspected                |
| Inspected                |
| 2- Between Good and Fair |
| No deficiencies recorded |
| Inspected                |
| 2- Between Good and Fair |
| No deficiencies recorded |
| Inspected                |
| 2- Between Good and Fair |
| No deficiencies recorded |
| Inspected                |
| 5,000                    |
| S.F.                     |
| Inspected                |
| 2- Between Good and Fair |
| No deficiencies recorded |
| Inspected                |
| 2- Between Good and Fair |
| No deficiencies recorded |
| Inspected                |
| Aluminum                 |
| Inspected                |
| 3-