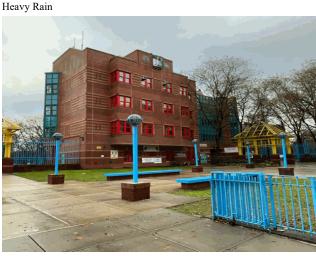

Was the Custodian Present?

Was the Fireman Present?

Comments on the Number of Classrooms

Weather Facade Photo

Fireman

Asset:

Harlem River Drive - Southeast View

#### **Architectural Inspection**

Main Entrance Photo

Roof Photo

Do Stormwater Management/Green Infrastructure systems exist?

Type

Have any Systems/Major Building Components been upgraded?

Facade A - Harlem River Drive