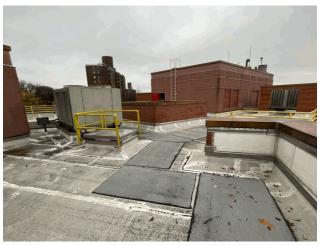

#### **Architectural Inspection**

Main Entrance Photo

Roof Photo

Do Stormwater Management/Green Infrastructure systems exist?

Type

Have any Systems/Major Building Components been upgraded?

Facade A - Harlem River Drive