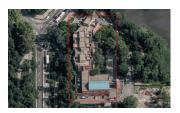

- Between Good and Fair |
| No deficiencies recorded |
| Inspected                |
| 5,000                    |
| S.F.                     |
| Inspected                |
| 2- Between Good and Fair |
| No deficiencies recorded |
| Inspected                |
| 2- Between Good and Fair |
| No deficiencies recorded |
| Inspected                |
| Aluminum                 |
| Inspected                |
| 3- Fair                  |
| 4,500                    |
| S.F.                     |
| 2009                     |
| Documented               |
| Yes                      |
|                          |

#### **Building Condition Assessment Survey 2023-2024**

#### Architectural Inspection M005

### Question

Response

#### **EXTERIOR**

WINDOWS

#### WINDOWS

Roof Plan Reference



Elevation



Elevation Reference All Facades
Deficiency Quantity 100
Quantity Uom EACH

Quantity UomEACHPotential ActionREPLACE BALANCESUrgency of ActionPRIORITY 3Purpose of ActionLEVEL 2Deficiency Photo 1Image: Comparison of the property of



Corridor near Stair D/4
Deficiency Photo 2
No photo recorded
Violations
No violations recorded

#### Deficiency

Roof Plan Reference





Elevation



Elevation Reference Facades E and J

Deficiency Quantity 20
Quantity Uom S.F.

Potential Action MAINTENANCE
Urgency of Action PRIORITY 5
Purpose of Action LEVEL 2

# **Building Condition Assessment Survey 2023-2024**

| euestion                                              | Response                                                |
|-------------------------------------------------------|------------------------