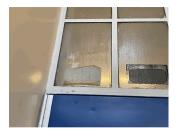

DOORS AND FRAMES

Inspected

| uestion                             | Response                                                                                                         |
|-------------------------------------|------------------------------------------------------------------------------------------------------------------|
| EXTERIOR                            |                                                                                                                  |
| DOORS                               |                                                                                                                  |
| DOORS AND FRAMES                    |                                                                                                                  |
| Condition                           | 3- Fair                                                                                                          |
| Deficiency                          | METAL:DETERIORATED DOOR AND FRAME - MINOR                                                                        |
| •                                   | DETERIORATION                                                                                                    |
| Deficiency Location/Instance        | M003  Hain a IC  Finance  BH  All  All  All  All  All  All  All                                                  |
| Deficiency Quantity                 | 4                                                                                                                |
|                                     | 4<br>FACH                                                                                                        |
| Quantity Uom                        | EACH<br>MAINTENANCE                                                                                              |
| Potential Action                    | MAINTENANCE<br>PRIORITY 3                                                                                        |
| Urgency of Action Purpose of Action | LEVEL 2                                                                                                          |
| Deficiency Photo 1                  |                                                                                                                  |
|                                     | Exit 4                                                                                                           |
| Deficiency Photo 2                  | No photo recorded                                                                                                |
| Violations                          | No violations recorded                                                                                           |
| DOOR HARDWARE                       | Inspected                                                                                                        |
| Condition                           | 3- Fair                                                                                                          |
| Deficiency                          | No deficiencies recorded                                                                                         |
| LINTELS                             | Inspected                                                                                                        |
| Condition                           | 2- Between Good and Fair                                                                                         |
| Deficiency                          | No deficiencies recorded                                                                                         |
| TRANSOM/SIDE LIGHT                  | Inspected                                                                                                        |
| Condition                           | 2- Between Good and Fair                                                                                         |
| Deficiency                          | No deficiencies recorded                                                                                         |
| EXTERIOR WALLS                      | Inspected                                                                                                        |
| Material Type(s)                    | Masonry                                                                                                          |
| Replacement Quantity                | 25,000                                                                                                           |
| Replacement Uom                     | S.F.                                                                                                             |
| Instance on All Facades             | Inspected                                                                                                        |
| Instance Condition                  | 3- Fair                                                                                                          |
|                                     |                                                                                                                  |
| Instance Quantity Llore             | 25,000<br>S.F.                                                                                                   |
| Instance Quantity Uom               | S.F.                                                                                                             |
| Deficiency<br>Roof Plan Reference   | BRICK:DETERIORATED JOINTS  M003  Hann a IC Ferrores  B 3 1 Program  B 4 3 5 2 6 15  Hudson Street  Hudson Street |