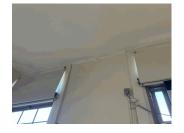

DOORS AND FRAMES

Inspected

| uestion                             | Response                                                                                                         |
|-------------------------------------|------------------------------------------------------------------------------------------------------------------|
| EXTERIOR                            |                                                                                                                  |
| DOORS                               |                                                                                                                  |
| DOORS AND FRAMES                    |                                                                                                                  |
| Condition                           | 3- Fair                                                                                                          |
| Deficiency                          | METAL:DETERIORATED DOOR AND FRAME - MINOR                                                                        |
| •                                   | DETERIORATION                                                                                                    |
| Deficiency Location/Instance        | M003  Hain a IC  Finance  BH  All  All  All  All  All  All  All                                                  |
| Deficiency Quantity                 | 4                                                                                                                |
|                                     | 4<br>FACH                                                                                                        |
| Quantity Uom                        | EACH<br>MAINTENANCE                                                                                              |
| Potential Action                    | MAINTENANCE<br>PRIORITY 3                                                                                        |
| Urgency of Action Purpose of Action | LEVEL 2                                                                                                          |
| Deficiency Photo 1                  |                                                                                                                  |
|                                     | Exit 4                                                                                                           |
| Deficiency Photo 2                  | No photo recorded                                                                                                |
| Violations                          | No violations recorded                                                                                           |
| DOOR HARDWARE                       | Inspected                                                                                                        |
| Condition                           | 3- Fair                                                                                                          |
| Deficiency                          | No deficiencies recorded                                                                                         |
| LINTELS                             | Inspected                                                                                                        |
| Condition                           | 2- Between Good and Fair                                                                                         |
| Deficiency                          | No deficiencies recorded                                                                                         |
| TRANSOM/SIDE LIGHT                  | Inspected                                                                                                        |
| Condition                           | 2- Between Good and Fair                                                                                         |
| Deficiency                          | No deficiencies recorded                                                                                         |
| EXTERIOR WALLS                      | Inspected                                                                                                        |
| Material Type(s)                    | Masonry                                                                                                          |
| Replacement Quantity                | 25,000                                                                                                           |
| Replacement Uom                     | S.F.                                                                                                             |
| Instance on All Facades             | Inspected                                                                                                        |
| Instance Condition                  | 3- Fair                                                                                                          |
|                                     |                                                                                                                  |
| Instance Quantity Llore             | 25,000<br>S.F.                                                                                                   |
| Instance Quantity Uom               | S.F.                                                                                                             |
| Deficiency<br>Roof Plan Reference   | BRICK:DETERIORATED JOINTS  M003  Hann a IC Ferrores  B 3 1 Program  B 4 3 5 2 6 15  Hudson Street  Hudson Street |