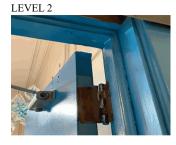

DOORS AND FRAMES

Inspected

| uestion                             | Response                                                                                                         |
|-------------------------------------|------------------------------------------------------------------------------------------------------------------|
| EXTERIOR                            |                                                                                                                  |
| DOORS                               |                                                                                                                  |
| DOORS AND FRAMES                    |                                                                                                                  |
| Condition                           | 3- Fair                                                                                                          |
| Deficiency                          | METAL:DETERIORATED DOOR AND FRAME - MINOR                                                                        |
| •                                   | DETERIORATION                                                                                                    |
| Deficiency Location/Instance        | M003  Hain a IC  Finance  BH  All  All  All  All  All  All  All                                                  |
| Deficiency Quantity                 | 4                                                                                                                |
|                                     | 4<br>FACH                                                                                                        |
| Quantity Uom                        | EACH<br>MAINTENANCE                                                                                              |
| Potential Action                    | MAINTENANCE<br>PRIORITY 3                                                                                        |
| Urgency of Action Purpose of Action | LEVEL 2                                                                                                          |
| Deficiency Photo 1                  |                                                                                                                  |
|                                     | Exit 4                                                                                                           |
| Deficiency Photo 2                  | No photo recorded                                                                                                |
| Violations                          | No violations recorded                                                                                           |
| DOOR HARDWARE                       | Inspected                                                                                                        |
| Condition                           | 3- Fair                                                                                                          |
| Deficiency                          | No deficiencies recorded                                                                                         |
| LINTELS                             | Inspected                                                                                                        |
| Condition                           | 2- Between Good and Fair                                                                                         |
| Deficiency                          | No deficiencies recorded                                                                                         |
| TRANSOM/SIDE LIGHT                  | Inspected                                                                                                        |
| Condition                           | 2- Between Good and Fair                                                                                         |
| Deficiency                          | No deficiencies recorded                                                                                         |
| EXTERIOR WALLS                      | Inspected                                                                                                        |
| Material Type(s)                    | Masonry                                                                                                          |
| Replacement Quantity                | 25,000                                                                                                           |
| Replacement Uom                     | S.F.                                                                                                             |
| Instance on All Facades             | Inspected                                                                                                        |
| Instance Condition                  | 3- Fair                                                                                                          |
|                                     |                                                                                                                  |
| Instance Quantity Llore             | 25,000<br>S.F.                                                                                                   |
| Instance Quantity Uom               | S.F.                                                                                                             |
| Deficiency<br>Roof Plan Reference   | BRICK:DETERIORATED JOINTS  M003  Hann a IC Ferrores  B 3 1 Program  B 4 3 5 2 6 15  Hudson Street  Hudson Street |