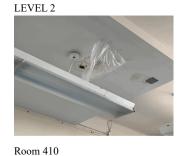

Deficiency

Deficiency Location/Instance

Deficiency Quantity Quantity Uom Potential Action Urgency of Action Purpose of Action Deficiency Photo 1 40 S.F. REPAIR PRIORITY 3 LEVEL 2

Areaway AW2

No photo recorded

#### **Building Condition Assessment Survey 2023-2024**

**Architectural Inspection** M003 Question Response **EXTERIOR** AREAWAY Deficiency Location/Instance Deficiency Quantity 40 Quantity Uom S.F. Potential Action REPAIR Urgency of Action PRIORITY 3 Purpose of Action LEVEL 2 Deficiency Photo 1 Areaway AW6 Deficiency Photo 2 No photo recorded Violations No violations recorded Deficiency AREAWAY STAIRS: DETERIORATED RAILINGS Deficiency Location/Instance **Deficiency Quantity** 20 Quantity Uom L.F. REPLACE Potential Action PRIORITY 3 Urgency of Action Purpose of Action LEVEL 2 Deficiency Photo 1 Areaway AW5 Deficiency Photo 2 No photo recorded Violations No violations recorded AWNINGS AND CANOPIES Does not exist Inspected CHIMNEY Material Type(s) Masonry Condition 3- Fair