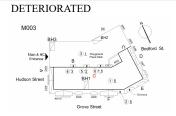

### **Building Condition Assessment Survey 2023-2024**

| estion                                                                                                   | Response                                                                                                       |
|----------------------------------------------------------------------------------------------------------|----------------------------------------------------------------------------------------------------------------|
| XTERIOR                                                                                                  | •                                                                                                              |
| CHIMNEY                                                                                                  |                                                                                                                |
| Deficiency Location/Instance                                                                             | M003  BH3  BH2  Badford St.  D  Hudson Street  BH1  D  Grove Street  Grove Street                              |
| Deficiency Quantity Quantity Uom Potential Action Urgency of Action                                      | 150<br>S.F.<br>REPOINT<br>PRIORITY 3                                                                           |
| Purpose of Action Deficiency Photo 1                                                                     | LEVEL 2                                                                                                        |
|                                                                                                          | Chimney CH                                                                                                     |
| Deficiency Photo 2                                                                                       | No photo recorded                                                                                              |
| Violations                                                                                               | No violations recorded                                                                                         |
| COPING                                                                                                   | Inspected                                                                                                      |
| Condition Deficiency                                                                                     | 3- Fair STONE:CRACKED/BROKEN PIECES                                                                            |
| Deficiency Location/Instance                                                                             | M003  H BH3  BH3  BH3  BH4  BBCford St.  Entrance  B BCford St.  France BH1  BH1  BH1  BH1  BH1  BH1  BH1  BH1 |
| Deficiency Quantity Quantity Uom Potential Action Urgency of Action Purpose of Action Deficiency Photo 1 | 10<br>L.F.<br>REPLACE-IN-KIND<br>PRIORITY 4<br>LEVEL 2                                                         |
| Deficiency Photo 2                                                                                       | Roof 3 No photo recorded                                                                                       |
| Violations                                                                                               | No violations recorded                                                                                         |
| CORNICE                                                                                                  | Inspected                                                                                                      |
| Condition                                                                                                | 2- Between Good and Fair                                                                                       |
| Deficiency                                                                                               | No deficiencies recorded                                                                                       |
| DOORS                                                                                                    | Inspected                                                                                                      |