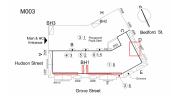

### **Building Condition Assessment Survey 2023-2024**

| estion                                                                                                   | Response                                                                                                       |
|----------------------------------------------------------------------------------------------------------|----------------------------------------------------------------------------------------------------------------|
| XTERIOR                                                                                                  | •                                                                                                              |
| CHIMNEY                                                                                                  |                                                                                                                |
| Deficiency Location/Instance                                                                             | M003  BH3  BH2  Badford St.  D  Hudson Street  BH1  D  Grove Street  Grove Street                              |
| Deficiency Quantity Quantity Uom Potential Action Urgency of Action                                      | 150<br>S.F.<br>REPOINT<br>PRIORITY 3                                                                           |
| Purpose of Action Deficiency Photo 1                                                                     | LEVEL 2                                                                                                        |
|                                                                                                          | Chimney CH                                                                                                     |
| Deficiency Photo 2                                                                                       | No photo recorded                                                                                              |
| Violations                                                                                               | No violations recorded                                                                                         |
| COPING                                                                                                   | Inspected                                                                                                      |
| Condition Deficiency                                                                                     | 3- Fair STONE:CRACKED/BROKEN PIECES                                                                            |
| Deficiency Location/Instance                                                                             | M003  H BH3  BH3  BH3  BH4  BBCford St.  Entrance  B BCford St.  France BH1  BH1  BH1  BH1  BH1  BH1  BH1  BH1 |
| Deficiency Quantity Quantity Uom Potential Action Urgency of Action Purpose of Action Deficiency Photo 1 | 10<br>L.F.<br>REPLACE-IN-KIND<br>PRIORITY 4<br>LEVEL 2                                                         |
| Deficiency Photo 2                                                                                       | Roof 3 No photo recorded                                                                                       |
| Violations                                                                                               | No violations recorded                                                                                         |
| CORNICE                                                                                                  | Inspected                                                                                                      |
| Condition                                                                                                | 2- Between Good and Fair                                                                                       |
| Deficiency                                                                                               | No deficiencies recorded                                                                                       |
| DOORS                                                                                                    | Inspected                                                                                                      |