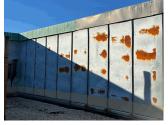

DOORS AND FRAMES

Inspected

| uestion                             | Response                                                                                                         |
|-------------------------------------|------------------------------------------------------------------------------------------------------------------|
| EXTERIOR                            |                                                                                                                  |
| DOORS                               |                                                                                                                  |
| DOORS AND FRAMES                    |                                                                                                                  |
| Condition                           | 3- Fair                                                                                                          |
| Deficiency                          | METAL:DETERIORATED DOOR AND FRAME - MINOR                                                                        |
| •                                   | DETERIORATION                                                                                                    |
| Deficiency Location/Instance        | M003  Hain a IC  Finance  BH  All  All  All  All  All  All  All                                                  |
| Deficiency Quantity                 | 4                                                                                                                |
|                                     | 4<br>FACH                                                                                                        |
| Quantity Uom                        | EACH<br>MAINTENANCE                                                                                              |
| Potential Action                    | MAINTENANCE<br>PRIORITY 3                                                                                        |
| Urgency of Action Purpose of Action | LEVEL 2                                                                                                          |
| Deficiency Photo 1                  |                                                                                                                  |
|                                     | Exit 4                                                                                                           |
| Deficiency Photo 2                  | No photo recorded                                                                                                |
| Violations                          | No violations recorded                                                                                           |
| DOOR HARDWARE                       | Inspected                                                                                                        |
| Condition                           | 3- Fair                                                                                                          |
| Deficiency                          | No deficiencies recorded                                                                                         |
| LINTELS                             | Inspected                                                                                                        |
| Condition                           | 2- Between Good and Fair                                                                                         |
| Deficiency                          | No deficiencies recorded                                                                                         |
| TRANSOM/SIDE LIGHT                  | Inspected                                                                                                        |
| Condition                           | 2- Between Good and Fair                                                                                         |
| Deficiency                          | No deficiencies recorded                                                                                         |
| EXTERIOR WALLS                      | Inspected                                                                                                        |
| Material Type(s)                    | Masonry                                                                                                          |
| Replacement Quantity                | 25,000                                                                                                           |
| Replacement Uom                     | S.F.                                                                                                             |
| Instance on All Facades             | Inspected                                                                                                        |
| Instance Condition                  | 3- Fair                                                                                                          |
|                                     |                                                                                                                  |
| Instance Quantity Llore             | 25,000<br>S.F.                                                                                                   |
| Instance Quantity Uom               | S.F.                                                                                                             |
| Deficiency<br>Roof Plan Reference   | BRICK:DETERIORATED JOINTS  M003  Hann a IC Ferrores  B 3 1 Program  B 4 3 5 2 6 15  Hudson Street  Hudson Street |