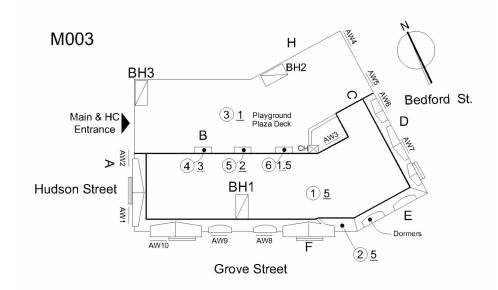

### **Building Condition Assessment Survey 2023-2024**

| estion                                                                                                   | Response                                                                                                       |
|----------------------------------------------------------------------------------------------------------|----------------------------------------------------------------------------------------------------------------|
| XTERIOR                                                                                                  | •                                                                                                              |
| CHIMNEY                                                                                                  |                                                                                                                |
| Deficiency Location/Instance                                                                             | M003  BH3  BH2  Badford St.  D  Hudson Street  BH1  D  Grove Street  Grove Street                              |
| Deficiency Quantity Quantity Uom Potential Action Urgency of Action                                      | 150<br>S.F.<br>REPOINT<br>PRIORITY 3                                                                           |
| Purpose of Action Deficiency Photo 1                                                                     | LEVEL 2                                                                                                        |
|                                                                                                          | Chimney CH                                                                                                     |
| Deficiency Photo 2                                                                                       | No photo recorded                                                                                              |
| Violations                                                                                               | No violations recorded                                                                                         |
| COPING                                                                                                   | Inspected                                                                                                      |
| Condition Deficiency                                                                                     | 3- Fair STONE:CRACKED/BROKEN PIECES                                                                            |
| Deficiency Location/Instance                                                                             | M003  H BH3  BH3  BH3  BH4  BBCford St.  Entrance  B BCford St.  France BH1  BH1  BH1  BH1  BH1  BH1  BH1  BH1 |
| Deficiency Quantity Quantity Uom Potential Action Urgency of Action Purpose of Action Deficiency Photo 1 | 10<br>L.F.<br>REPLACE-IN-KIND<br>PRIORITY 4<br>LEVEL 2                                                         |
| Deficiency Photo 2                                                                                       | Roof 3 No photo recorded                                                                                       |
| Violations                                                                                               | No violations recorded                                                                                         |
| CORNICE                                                                                                  | Inspected                                                                                                      |
| Condition                                                                                                | 2- Between Good and Fair                                                                                       |
| Deficiency                                                                                               | No deficiencies recorded                                                                                       |
| DOORS                                                                                                    | Inspected                                                                                                      |

DOORS AND FRAMES

Inspected

| uestion                             | Response                                                                                                         |
|-------------------------------------|------------------------------------------------------------------------------------------------------------------|
| EXTERIOR                            |                                                                                                                  |
| DOORS                               |                                                                                                                  |
| DOORS AND FRAMES                    |                                                                                                                  |
| Condition                           | 3- Fair                                                                                                          |
| Deficiency                          | METAL:DETERIORATED DOOR AND FRAME - MINOR                                                                        |
| •                                   | DETERIORATION                                                                                                    |
| Deficiency Location/Instance        | M003  Hain a IC  Finance  BH  All  All  All  All  All  All  All                                                  |
| Deficiency Quantity                 | 4                                                                                                                |
|                                     | 4<br>FACH                                                                                                        |
| Quantity Uom                        | EACH<br>MAINTENANCE                                                                                              |
| Potential Action                    | MAINTENANCE<br>PRIORITY 3                                                                                        |
| Urgency of Action Purpose of Action | LEVEL 2                                                                                                          |
| Deficiency Photo 1                  |                                                                                                                  |
|                                     | Exit 4                                                                                                           |
| Deficiency Photo 2                  | No photo recorded                                                                                                |
| Violations                          | No violations recorded                                                                                           |
| DOOR HARDWARE                       | Inspected                                                                                                        |
| Condition                           | 3- Fair                                                                                                          |
| Deficiency                          | No deficiencies recorded                                                                                         |
| LINTELS                             | Inspected                                                                                                        |
| Condition                           | 2- Between Good and Fair                                                                                         |
| Deficiency                          | No deficiencies recorded                                                                                         |
| TRANSOM/SIDE LIGHT                  | Inspected                                                                                                        |
| Condition                           | 2- Between Good and Fair                                                                                         |
| Deficiency                          | No deficiencies recorded                                                                                         |
| EXTERIOR WALLS                      | Inspected                                                                                                        |
| Material Type(s)                    | Masonry                                                                                                          |
| Replacement Quantity                | 25,000                                                                                                           |
| Replacement Uom                     | S.F.                                                                                                             |
| Instance on All Facades             | Inspected                                                                                                        |
| Instance Condition                  | 3- Fair                                                                                                          |
|                                     |                                                                                                                  |
| Instance Quantity Llore             | 25,000<br>S.F.                                                                                                   |
| Instance Quantity Uom               | S.F.                                                                                                             |
| Deficiency<br>Roof Plan Reference   | BRICK:DETERIORATED JOINTS  M003  Hann a IC Ferrores  B 3 1 Program  B 4 3 5 2 6 15  Hudson Street  Hudson Street |