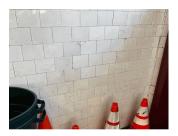

DOORS AND FRAMES

Inspected

| uestion                             | Response                                                                                                         |
|-------------------------------------|------------------------------------------------------------------------------------------------------------------|
| EXTERIOR                            |                                                                                                                  |
| DOORS                               |                                                                                                                  |
| DOORS AND FRAMES                    |                                                                                                                  |
| Condition                           | 3- Fair                                                                                                          |
| Deficiency                          | METAL:DETERIORATED DOOR AND FRAME - MINOR                                                                        |
| •                                   | DETERIORATION                                                                                                    |
| Deficiency Location/Instance        | M003  Hain a IC  Finance  BH  All  All  All  All  All  All  All                                                  |
| Deficiency Quantity                 | 4                                                                                                                |
|                                     | 4<br>FACH                                                                                                        |
| Quantity Uom                        | EACH<br>MAINTENANCE                                                                                              |
| Potential Action                    | MAINTENANCE<br>PRIORITY 3                                                                                        |
| Urgency of Action Purpose of Action | LEVEL 2                                                                                                          |
| Deficiency Photo 1                  |                                                                                                                  |
|                                     | Exit 4                                                                                                           |
| Deficiency Photo 2                  | No photo recorded                                                                                                |
| Violations                          | No violations recorded                                                                                           |
| DOOR HARDWARE                       | Inspected                                                                                                        |
| Condition                           | 3- Fair                                                                                                          |
| Deficiency                          | No deficiencies recorded                                                                                         |
| LINTELS                             | Inspected                                                                                                        |
| Condition                           | 2- Between Good and Fair                                                                                         |
| Deficiency                          | No deficiencies recorded                                                                                         |
| TRANSOM/SIDE LIGHT                  | Inspected                                                                                                        |
| Condition                           | 2- Between Good and Fair                                                                                         |
| Deficiency                          | No deficiencies recorded                                                                                         |
| EXTERIOR WALLS                      | Inspected                                                                                                        |
| Material Type(s)                    | Masonry                                                                                                          |
| Replacement Quantity                | 25,000                                                                                                           |
| Replacement Uom                     | S.F.                                                                                                             |
| Instance on All Facades             | Inspected                                                                                                        |
| Instance Condition                  | 3- Fair                                                                                                          |
|                                     |                                                                                                                  |
| Instance Quantity Llore             | 25,000<br>S.F.                                                                                                   |
| Instance Quantity Uom               | S.F.                                                                                                             |
| Deficiency<br>Roof Plan Reference   | BRICK:DETERIORATED JOINTS  M003  Hann a IC Ferrores  B 3 1 Program  B 4 3 5 2 6 15  Hudson Street  Hudson Street |

#### EXTERIOR WALLS

Elevation

Response

Elevation Reference Facade B
Deficiency Quantity 400
Quantity Uom S.F.
Potential Action REPOINT
Urgency of Action PRIORITY 3
Purpose of Action LEVEL 2

Facade B

Deficiency Photo 2