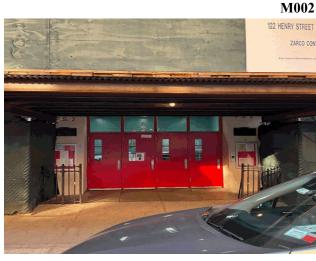

Tandem

Leased Space?

Facade A - Henry Street

Roof 1 - East View

No

No Storm Water Management Type Selected

Systems: Exterior Door replaced at Exit 6

Years: 202