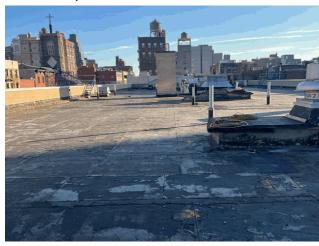

Tandem

Leased Space?

Facade A - Henry Street

Roof 1 - East View

No

No Storm Water Management Type Selected

Systems: Exterior Door replaced at Exit 6

Years: 202