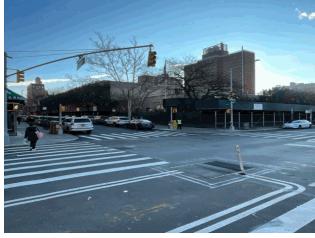

|                    |
| Comments on the Stories    | (Floors) plus Basements                             | 3+B+SB                                                                                                                             |                    |
| Comments on the Year Bu    | iilt                                                | 1958                                                                                                                               |                    |
| Student Population         |                                                     | 297                                                                                                                                |                    |

100

45

Fair



Corner of Henry Street and Pike Street - Southeast View

### **Building Condition Assessment Survey 2023-2024**

### **Architectural Inspection**

Main Entrance Photo

Roof Photo

Do Stormwater Management/Green Infrastructure systems exist?

Type

Have any Systems/Major Building Components been upgraded?

Have there been any New Building Additions?

Tandem

Leased Space?



Facade A - Henry Street



Roof 1 - East View

No

No Storm Water Management Type Selected

Systems: Exterior Door replaced at Exit 6

Years: 202

Systems: Upgraded Boys and Girl's Toilets on 2nd, 3rd and

Basement floors, Replaced Exit 6 Door

Years: 2022

Systems: New Schoolyard Paving, Playground, Seating Areas

and Small Playing Field with artificial turf

Years: 202

Systems: Coping repairs on Roof 2

Years: 2013