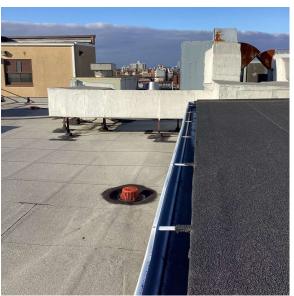

# NYC Department of Education Building Condition Assessment Survey 2023 - 2024

Architectural Inspection

Main Entrance Photo

Roof Photo

Facade A - Ocean Avenue

|                                                           | Roof 1 - Se | outhwest View     |
|-----------------------------------------------------------|-------------|-------------------|
| Have any Systems/Major Building Components been upgraded? | Yes         |                   |
|                                                           | Systems:    | Roofing - repairs |
|                                                           | Year:       | 2020              |
|                                                           | Systems:    | Roofing - repairs |
|                                                           | Year:       | 2019              |
|                                                           | Systems:    | Roofing - repairs |
|                                                           | Year:       | 2019              |
| Have there been any Building Additions?                   | No          |                   |
| Tandem Schools?                                           | No          |                   |
| Leased Space?                                             | Yes         |                   |
| Year Leased                                               | 2001        |                   |
| Inspection                                                | Full Inspec | tion              |
| ority Condition                                           |             |                   |