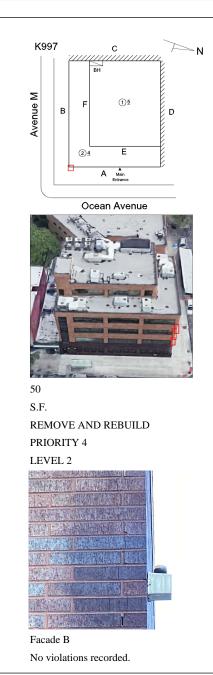

#### EXTERIOR WALLS

Elevation

Deficiency Quantity Quantity Uom Potential Action Urgency of Action Purpose of Action Deficiency Photol

Violations

Deficiency Roof Plan reference

Elevation

Deficiency Quantity Quantity Uom Potential Action

10

Response

S.F. REMOVE AND REBUILD PRIORITY 4 LEVEL 2

Facade B No violations recorded.

# BRICK: MINOR CRACKS AND SPALLING

Ocean Avenue