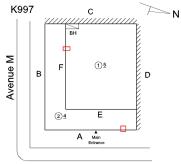

#### Architectural Inspection

| Asset:        | BROOKLYN HS SUPERINTENDENT - K, 1780 OCEAN AVENUE, New York, 11230 |                    |                     |  |  |  |  |
|---------------|--------------------------------------------------------------------|--------------------|---------------------|--|--|--|--|
| Inspection Id | Inspection Type                                                    | Time In            | Last Edited         |  |  |  |  |
| SA : K997     | Architectural - Senior                                             | 2024-01-11 7:31 AM | 2024-01-24 8:47 AM  |  |  |  |  |
| AA : K997     | Architectural - Associate                                          | 2024-01-11 9:09 AM | 2024-01-29 12:03 PM |  |  |  |  |
| _             |                                                                    |                    |                     |  |  |  |  |

Asset Data

| Question                                                                   | Answer                                                |  |  |
|----------------------------------------------------------------------------|-------------------------------------------------------|--|--|
| Was the building fully accessible for inspection                           | Yes                                                   |  |  |
| Building Square Footage                                                    | 22,500                                                |  |  |
| Comments on the Area (for Athletic Field, Playing Surfaces, Leased Spaces) | Entire Building Leased                                |  |  |
| Comments on the Stories (Floors) plus Basements                            | 5+B                                                   |  |  |
| Comments on the Number of Classrooms                                       | 0                                                     |  |  |
| Comments on the Year Built                                                 | 2001                                                  |  |  |
| Student Population                                                         | 0                                                     |  |  |
| Staff Population                                                           | 170                                                   |  |  |
| Weather                                                                    | Fair                                                  |  |  |
| Principal(s) Information                                                   |                                                       |  |  |
| Principal Name                                                             | Alisha Carlos (Director of The Family Welcome Center) |  |  |
| Organization                                                               | Prooklyn High School Superintendent Offices Prooklyn  |  |  |