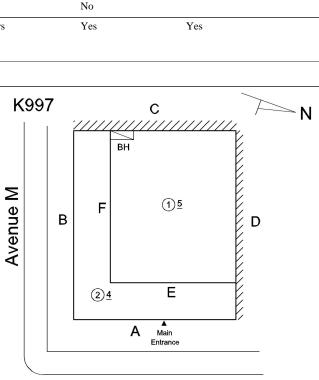

# NYC Department of Education Building Condition Assessment Survey 2023 - 2024

Architectural Inspection

Main Entrance Photo

Roof Photo

Facade A - Ocean Avenue

|                                                           | Roof 1 - Se | outhwest View     |
|-----------------------------------------------------------|-------------|-------------------|
| Have any Systems/Major Building Components been upgraded? | Yes         |                   |
|                                                           | Systems:    | Roofing - repairs |
|                                                           | Year:       | 2020              |
|                                                           | Systems:    | Roofing - repairs |
|                                                           | Year:       | 2019              |
|                                                           | Systems:    | Roofing - repairs |
|                                                           | Year:       | 2019              |
| Have there been any Building Additions?                   | No          |                   |
| Tandem Schools?                                           | No          |                   |
| Leased Space?                                             | Yes         |                   |
| Year Leased                                               | 2001        |                   |
| Inspection                                                | Full Inspec | tion              |
| ority Condition                                           |             |                   |

#### EXTERIOR WALLS

Elevation

Roof Plan reference

Deficiency Quantity Quantity Uom Potential Action Urgency of Action Purpose of Action Deficiency Photo1

Violations

Deficiency Roof Plan reference

BRICK: MAJOR / THRU CRACKS