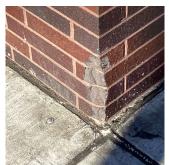

#### EXTERIOR WALLS

Elevation

Deficiency Quantity Quantity Uom Potential Action Urgency of Action Purpose of Action Deficiency Photol

Violations

Deficiency Roof Plan reference

Elevation

Deficiency Quantity Quantity Uom Potential Action

10

Response

S.F. REMOVE AND REBUILD PRIORITY 4 LEVEL 2

Facade B No violations recorded.

# BRICK: MINOR CRACKS AND SPALLING

Ocean Avenue