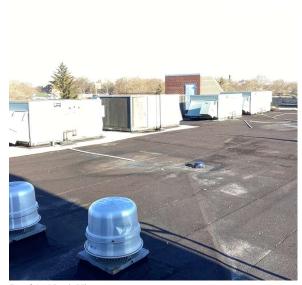

Roof 1 - North View

Yes

Have any Systems/Major Building Components been upgraded?

Systems: Exterior Walls, Bulkhead/Penthouse, Roofing, Roof

Drains - repairs

Year: 2023

Systems: Roofing - repairs

Year: 2022