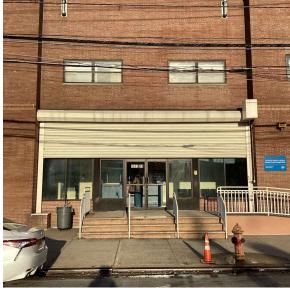

the building. Wayne Cama

Jason Ortiz

Custodian Fireman

Corner of Flatlands Avenue and East 57th Street - West View

Architectural Inspection K995

Main Entrance Photo

Facade A - Flatlands Avenue

Roof Photo