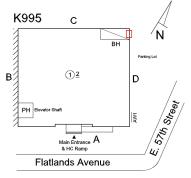

# **Building Condition Assessment Survey 2023 - 2024**

Architectural Inspection K995

| Asset: | LEARNING SUPPORT CENTER - BROOKLYN, 5613 FLATLANDS AVE, New York, |
|--------|-------------------------------------------------------------------|
|        | 11234                                                             |