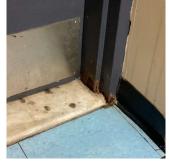

Systems: Exterior Walls (Facade A) - repairs

Year: 2019

Systems: Exterior Walls (Facade D) - repairs

Year: 2009

Systems: Exterior Doors and Frames, Roofing, Windows -

replacement; Exterior Walls - repairs

Year: 2002