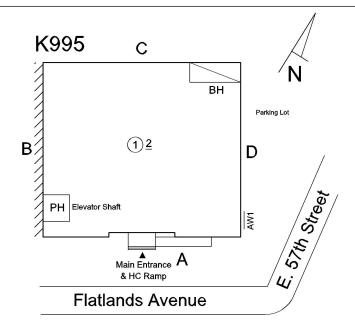

# **Building Condition Assessment Survey 2023 - 2024**

Architectural Inspection K995

| Asset: | LEARNING SUPPORT CENTER - BROOKLYN, 5613 FLATLANDS AVE, New York, |
|--------|-------------------------------------------------------------------|
|        | 11234                                                             |