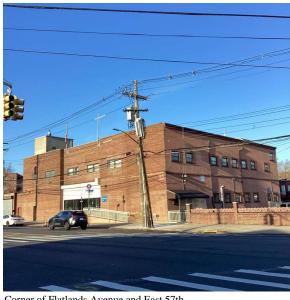

the building. Wayne Cama

Jason Ortiz

Custodian Fireman

Corner of Flatlands Avenue and East 57th Street - West View

Architectural Inspection K995

Main Entrance Photo

Facade A - Flatlands Avenue

Roof Photo