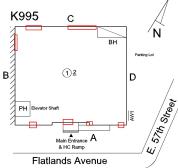

the building. Wayne Cama

Jason Ortiz

Custodian Fireman

Corner of Flatlands Avenue and East 57th Street - West View

Architectural Inspection K995

Main Entrance Photo

Facade A - Flatlands Avenue

Roof Photo