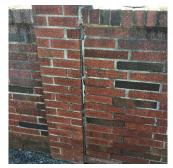

ted               |
| Condition                        | 3 - Fair                |

Deficiency Location/Instance Avenue I, E57th Street Deficiency Quantity 150 Quantity Uom S.F. Potential Action REPLACE

Urgency of Action PRIORITY 3 LEVEL 2 Purpose of Action



MASONRY UNIT: CRACKS/SPALLING - MAJOR

57th Street

| No violations recorded. |
|-------------------------|
|                         |

Deficiency BRICK: DETERIORATED CONTROL/EXPANSION JOINT

Deficiency Location/Instance Avenue I, E57th Street Deficiency Quantity 20

Quantity Uom L.F. Potential Action REPLACE Urgency of Action PRIORITY 3 Purpose of Action LEVEL 2

# **Building Condition Assessment Survey 2023 - 2024**

Architectural Inspection K995

Question Response

#### SITE WALLS (NOT RETAINING WALLS)

Deficiency Photo1

SITE



Avenue I

Violations No violations recorded.

Deficiency BRICK: DETERIORATED JOINTS

Deficiency Location/Instance Avenue I, E57th Street

Deficiency Quantity 60
Quantity Uom S.F.

Potential Action REPOINT

Urgency of Action PRIORITY 3
Purpose of Action LEVEL 2

Deficiency Photo1



Avenue I

Violations No violations recorded.

STAIRS/RAMPS: EXTERIOR Does not Exist

ARTWORK Does not Exist