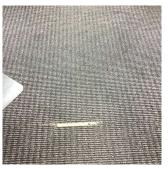

Principal Name Matthew Melchiorre (Deputy Superintendent) Organization Brooklyn South Field Support Center - Brooklyn Did you meet with this Principal? No Yes Did this Principal provide feedback? Summary of Principal's Feedback Chair Person Marlene Morris provided a comment on behalf of the Principal as follows: There is deteriorated carpet in several locations in