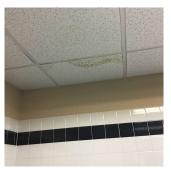

Principal Name Matthew Melchiorre (Deputy Superintendent) Organization Brooklyn South Field Support Center - Brooklyn Did you meet with this Principal? No Yes Did this Principal provide feedback? Summary of Principal's Feedback Chair Person Marlene Morris provided a comment on behalf of the Principal as follows: There is deteriorated carpet in several locations in

the building. Wayne Cama

Jason Ortiz

Custodian Fireman

Corner of Flatlands Avenue and East 57th Street - West View

Architectural Inspection K995

Main Entrance Photo

Facade A - Flatlands Avenue

Roof Photo