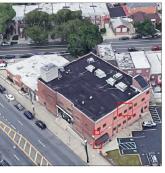

the building. Wayne Cama

Jason Ortiz

Custodian Fireman

Corner of Flatlands Avenue and East 57th Street - West View

Architectural Inspection K995

Main Entrance Photo

Facade A - Flatlands Avenue

Roof Photo