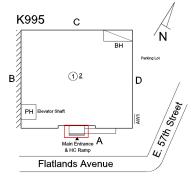

# **Building Condition Assessment Survey 2023 - 2024**

Architectural Inspection K995

| Asset: | LEARNING SUPPORT CENTER - BROOKLYN, 5613 FLATLANDS AVE, New York, |
|--------|-------------------------------------------------------------------|
|        | 11234                                                             |

#### Asset Data

Facade Photo

| Question                                                                      | Answer                 |
|-------------------------------------------------------------------------------|------------------------|
| Was the building fully accessible for inspection                              | Yes                    |
| Building Square Footage                                                       | 24,000                 |
| Comments on the Area (for Athletic Field, Playing Surfaces,<br>Leased Spaces) | Entire Building Leased |
| Comments on the Stories (Floors) plus Basements                               | 2+B+PH                 |
| Comments on the Number of Classrooms                                          | 0                      |
| Comments on the Year Built                                                    | 1961                   |
| Student Population                                                            | 0                      |
| Staff Population                                                              | 175                    |
| Weather                                                                       | Fair                   |
| Principal(s) Information                                                      |                        |