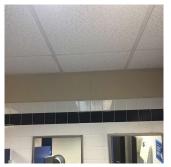

|-------------------------------|
| Condition                    | 2 - Between Good and Fair     |
| Deficiency                   | No deficiencies recorded      |
| Walls                        | Inspected                     |
| Condition                    | 2 - Between Good and Fair     |
| Deficiency                   | GYPSUM BOARD: DETERIORATED    |
| Deficiency Location/Instance | 1st Floor Men, Basement Men's |
| Deficiency Quantity          | 25                            |
| Quantity Uom                 | S.F.                          |

Potential Action REPLACE
Urgency of Action PRIORITY 3
Purpose of Action LEVEL 2

# **Building Condition Assessment Survey 2023 - 2024**

Response

Architectural Inspection K995

Question INTERIOR

TOILET ROOMS - STAFF

Walls

Deficiency Photo1



|                                              | 1st Floor Men             |
|----------------------------------------------|---------------------------|
| Violations                                   | No violations recorded.   |
| TOILET ROOMS - STUDENTS                      | Does not Exist            |
| FE SAFETY                                    | Inspected                 |
| F.D. HOLDING AREA                            | Does not Exist            |
| STEEL STAIRS                                 | Does not Exist            |
| TE                                           | Inspected                 |
| CONTAINERIZATION                             | Does not Exist            |
| Drainage System for Asphalt                  | Inspected                 |
| Catch Basins/Manhole - Sur