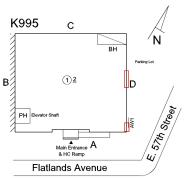

the building. Wayne Cama

Jason Ortiz

Custodian Fireman

Corner of Flatlands Avenue and East 57th Street - West View

Architectural Inspection K995

Main Entrance Photo

Facade A - Flatlands Avenue

Roof Photo