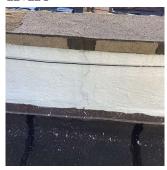

the building. Wayne Cama

Jason Ortiz

Custodian Fireman

Corner of Flatlands Avenue and East 57th Street - West View

Architectural Inspection K995

Main Entrance Photo

Facade A - Flatlands Avenue

Roof Photo