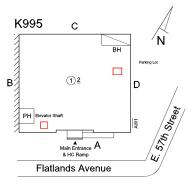

# **Building Condition Assessment Survey 2023 - 2024**

Architectural Inspection K995

| Asset: | LEARNING SUPPORT CENTER - BROOKLYN, 5613 FLATLANDS AVE, New York, |
|--------|-------------------------------------------------------------------|
|        | 11234                                                             |

the building. Wayne Cama

Jason Ortiz

Custodian Fireman

Corner of Flatlands Avenue and East 57th Street - West View

Architectural Inspection K995

Main Entrance Photo

Facade A - Flatlands Avenue

Roof Photo