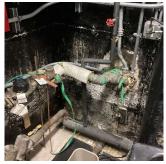

tectural Inspection K995

| Question Re | Response |
|-------------|----------|
|-------------|----------|

# INTERIOR

# STRUCTURAL

FLOOR STRUCTURE

Deficiency Photo1

Deficiency Photo1

Violations



PH

Violations No violations recorded.

| FOUNDATION WALLS | Inspected                               |
|------------------|-----------------------------------------|
| Material Type(s) | Concrete                                |
| Condition        | 4 - Between Fair and Poor               |
| Deficiency       | CONCRETE: CRACKED/SPALLED/REINFORCEMENT |

EXPOSED

Deficiency Location/Instance

Basement - Electrical Panel Room

Deficiency Location/Instance Basement - E

Deficiency Quantity 20

Quantity Uom S.F.

Potential Action REPAIR

Urgency of Action PRIORITY 3

Purpose of Action LEVEL 5



Electrical Panel Room No violations recorded.

Deficiency CONCRETE: WATER INFILTRATION IN INSTRUCTIONAL

SPACE

Deficiency Location/Instance Basement - Room 003, Waiting Room B

Deficiency Quantity 200
Quantity Uom S.F.

Potential Action INSTALL WATERPROOFING

Urgency of Action PRIORITY 5
Purpose of Action LEVEL 5

# **Building Condition Assessment Survey 2023 - 2024**

Architectural Inspection K995

#### STRUCTURAL

INTERIOR

# FOUNDATION WALLS

Deficiency Photo1

Deficiency Photo1



Room 003

| Violations | No violations recorded |
|------------|------------------------|

| Violations                        | No violations recorded.                       |
|-----------------------------------|-----------------------------------------------|
| ROOF STRUCTURE                    | Inspec