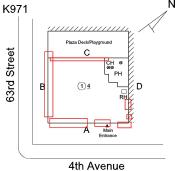

#### EXTERIOR WALLS

Roof Plan reference

Elevation

Deficiency Quantity
Quantity Uom
Potential Action
Urgency of Action
Purpose of Action
Deficiency Photo1

K971

Plica Deck/Playground

C

CH 9
PH
PH
RN

A
Main
Entrance

4th Avenue

L.F.
MAINTENANCE
PRIORITY 3

Facade A

No violations recorded.

2 - Between Good and Fair

EXTERIOR SOFFITS

Violations