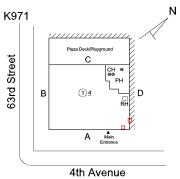

### **Building Condition Assessment Survey 2023 - 2024**

K971 Architectural Inspection Question Response **EXTERIOR** ROOF Specialties Inspected **BULKHEAD/PENTHOUSE** Inspected Condition 4 - Between Fair and Poor BULKHEAD/PENTHOUSE WALLS/INTERIOR: CMU Deficiency CRACKS/SPALLING Roof Plan reference K971 63rd Street С В ①<u>4</u> Α 4th Avenue **Deficiency Quantity** 10 Quantity Uom S.F. Potential Action REPLACE PRIORITY 3 Urgency of Action LEVEL 2 Purpose of Action Deficiency Photo1 PH Violations No violations recorded. Deficiency BULKHEAD/PENTHOUSE DOORS: DETERIORATED DOOR AND FRAME Roof Plan reference K971 63rd Street В 1)4 Α 4th Avenue **Deficiency Quantity** 2 Quantity Uom Potential Action REPLACE DOOR AND FRAME PRIORITY 4 Urgency of Action Purpose of Action LEVEL 2