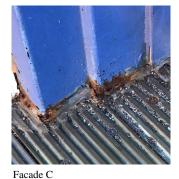

| DOOR HARDWARE           | Inspected                                    |
|-------------------------|----------------------------------------------|
| Condition               | 3 - Fair                                     |
| Deficiency              | No deficiencies recorded                     |
| LINTELS                 | Inspected                                    |
| Condition               | 2 - Between Good and Fair                    |
| Deficiency              | No deficiencies recorded                     |
| TRANSOM/SIDE LIGHT      | Inspected                                    |
| Condition               | 2 - Between Good and Fair                    |
| Deficiency              | No deficiencies recorded                     |
| EXTERIOR WALLS          | Inspected                                    |
| Material Type(s)        | Masonry                                      |
| Replacement Quantity    | 14,500                                       |
| Replacement Uom         | S.F.                                         |
| Instance on All Facades | Inspected                                    |
| Instance Condition      | 2 - Between Good and Fair                    |
| Instance Quantity       | 14,500                                       |
| Instance Quantity Uom   | S.F.                                         |
| Deficiency              | BRICK: DETERIORATED CONTROL/EXPANSION JOINTS |

#### EXTERIOR WALLS

Roof Plan reference

Elevation

Deficiency Quantity
Quantity Uom
Potential Action
Urgency of Action
Purpose of Action
Deficiency Photo1

K971

Plica Deck/Playground

C

CH 9
PH
PH
RN