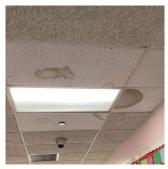

Condition 2 - Between Good and Fair

Deficiency CERAMIC TILE: BROKEN/ MISSING

Deficiency Location/Instance Column, Rear wall, Near Room C04A

| estion                                              | Response                                        |
|-----------------------------------------------------|-------------------------------------------------|
| NTERIOR                                             |                                                 |
| CAFETERIA                                           |                                                 |
| Walls                                               |                                                 |
| Deficiency Quantity                                 | 30                                              |
| Quantity Uom                                        | S.F.                                            |
| Potential Action                                    | REPLACE                                         |
| Urgency of Action                                   | PRIORITY 3                                      |
| Purpose of Action                                   | LEVEL 2                                         |
| Deficiency Photo1                                   | Near Room C04A                                  |
| Violations                                          | No violations recorded.                         |
|                                                     |                                                 |
| Window Curtains/Shades/Blinds  Instance on Basement | Does not Exist                                  |
|                                                     |                                                 |
| CLASSROOMS/CORRIDORS/ADMIN SPACES                   | Inspected                                       |
| Celling                                             | Inspected                                       |
| Condition                                           | 2 - Between Good and Fair                       |
| Deficiency                                          | ACOUSTIC TILES: DAMAGED/MISSING                 |
| Deficiency Location/Instance                        | Room 408, Corridor near Rooms 409, 405          |
| Deficiency Quantity                                 | 50                                              |
| Quantity Uom                                        | S.F.                                            |
| Potential Action                                    | REPLACE                                         |
| Urgency of Action                                   | PRIORITY 3                                      |
| Purpose of Action                                   | LEVEL 2                                         |
| Deficiency Photo1                                   |                                                 |
|                                                     | Considerance D. 100                             |
| Violations                                          | Corridor near Room 409  No violations recorded. |
| Deficiency                                          | ACOUSTIC TILES: DAMAGED/MISSING - ACTIVE LEAK   |
| Deficiency Location/Instance                        | Corridor near Room 404                          |
| Deficiency Quantity                                 | Corridor near Room 404 30                       |
| Quantity Uom                                        | S.F.                                            |
| Potential Action                                    | S.F.<br>REPLACE                                 |
| Urgency of Action                                   | PRIORITY 5                                      |
| Organicy of Action                                  | I KIOKII I J                                    |