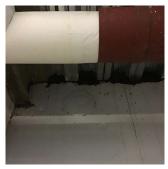

Violations No violations recorded.

| FOUNDATION WALLS             | Inspected                                                |
|------------------------------|----------------------------------------------------------|
| Material Type(s)             | Concrete                                                 |
| Condition                    | 4 - Between Fair and Poor                                |
| Deficiency                   | CONCRETE: WATER INFILTRATION IN NON- INSTRUCTIONAL SPACE |
| Deficiency Location/Instance | Basement - Room C01A                                     |
| Deficiency Quantity          | 100                                                      |
| Quantity Uom                 | S.F.                                                     |
| Potential Action             | INSTALL WATERPROOFING                                    |
| Urgency of Action            | PRIORITY 5                                               |

#### FOUNDATION WALLS

Deficiency Photo1

Basement - Room C01A

| Violations | No violations recorded. |
|------------|-------------------------|

| ROOF STRUCTURE       | Inspected                 |
|----------------------|---------------------------|
| Condition            | 2 - Between Good and Fair |
| Deficiency           | No deficiencies recorded  |
| VAULTS-BUNKERS       | Does not Exist            |
| AUDITORIUM           | Does not Exist            |
| CAFETERIA            | Inspected                 |
| Instance on Basement | Inspected                 |
| Ceiling              |                           |
| Instance on Resement | Inspected                 |