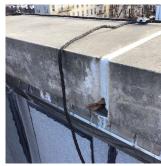

## Inspection

| Question             | Response                  |  |
|----------------------|---------------------------|--|
| Architectural        |                           |  |
| EXTERIOR             | Inspected                 |  |
| AREAWAY              | Does not Exist            |  |
| AWNINGS AND CANOPIES | Inspected                 |  |
| Condition            | 2 - Between Good and Fair |  |
| Deficiency           | No deficiencies recorded  |  |
| CHIMNEY              | Inspected                 |  |
| Material Type(s)     | Metal                     |  |
| Condition            | 2 - Between Good and Fair |  |
| Deficiency           | No deficiencies recorded  |  |
| COPING               | Inspected                 |  |
| Condition            | 4 - Between Fair and Poor |  |

Deficiency

Roof Plan reference

-

200 L.F.

REPLACE-IN-KIND

PRIORITY 4

LEVEL 2

| Deficiency Quantity |
|---------------------|
| Quantity Uom        |
| Potential Action    |
| Urgency of Action   |

### **Building Condition Assessment Survey 2023 - 2024**

K971 Architectural Inspection

Question Response

**EXTERIOR** 

COPING Deficiency Photo1

Roof 1

No violations recorded.

CAST STONE: CRACKED/BROKEN PIECES Deficiency