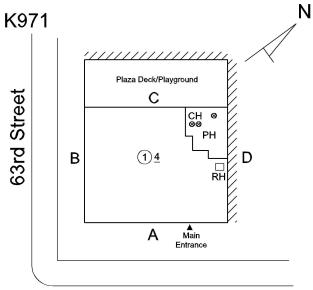

#### EXTERIOR WALLS

Roof Plan reference

Elevation

Deficiency Quantity
Quantity Uom
Potential Action
Urgency of Action
Purpose of Action
Deficiency Photo1

K971

Plica Deck/Playground

C

CH 9
PH
PH
RN

A
Main
Entrance

4th Avenue

L.F.
MAINTENANCE
PRIORITY 3

Facade A

No violations recorded.

2 - Between Good and Fair

EXTERIOR SOFFITS

Violations

### **Building Condition Assessment Survey 2023 - 2024**

K971 Architectural Inspection Question Response **EXTERIOR** ROOF Specialties Inspected **BULKHEAD/PENTHOUSE** Inspected Condition 4 - Between Fair and Poor BULKHEAD/PENTHOUSE WALLS/INTERIOR: CMU Deficiency CRACKS/SPALLING Roof Plan reference K971 63rd Street С В ①<u>4</u> Α 4th Avenue **Deficiency Quantity** 10 Quantity Uom S.F. Potential Action REPLACE PRIORITY 3 Urgency of Action LEVEL 2 Purpose of Action Deficiency Photo1 PH Violations No violations recorded. Deficiency BULKHEAD/PENTHOUSE DOORS: DETERIORATED DOOR AND FRAME Roof Plan reference K971 63rd Street В 1)4 Α 4th Avenue **Deficiency Quantity** 2 Quantity Uom Potential Action REPLACE DOOR AND FRAME PRIORITY 4 Urgency of Action Purpose of Action LEVEL 2