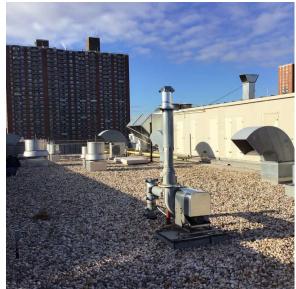

Facade Photo

Architectural Inspection K971

Main Entrance Photo

Roof Photo

Facade A - 4th Avenue

Roof 1 - North View

Yes

Have any Systems/Major Building Components been upgraded?