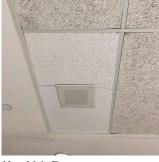

Condition 2 - Between Good and Fair

Deficiency CERAMIC TILE: BROKEN/ MISSING

Deficiency Location/Instance Column, Rear wall, Near Room C04A

| estion                                              | Response                                        |
|-----------------------------------------------------|-------------------------------------------------|
| NTERIOR                                             |                                                 |
| CAFETERIA                                           |                                                 |
| Walls                                               |                                                 |
| Deficiency Quantity                                 | 30                                              |
| Quantity Uom                                        | S.F.                                            |
| Potential Action                                    | REPLACE                                         |
| Urgency of Action                                   | PRIORITY 3                                      |
| Purpose of Action                                   | LEVEL 2                                         |
| Deficiency Photo1                                   | Near Room C04A                                  |
| Violations                                          | No violations recorded.                         |
|                                                     |                                                 |
| Window Curtains/Shades/Blinds  Instance on Basement | Does not Exist                                  |
|                                                     |                                                 |
| CLASSROOMS/CORRIDORS/ADMIN SPACES                   | Inspected                                       |
| Celling                                             | Inspected                                       |
| Condition                                           | 2 - Between Good and Fair                       |
| Deficiency                                          | ACOUSTIC TILES: DAMAGED/MISSING                 |
| Deficiency Location/Instance                        | Room 408, Corridor near Rooms 409, 405          |
| Deficiency Quantity                                 | 50                                              |
| Quantity Uom                                        | S.F.                                            |
| Potential Action                                    | REPLACE                                         |
| Urgency of Action                                   | PRIORITY 3                                      |
| Purpose of Action                                   | LEVEL 2                                         |
| Deficiency Photo1                                   |                                                 |
|                                                     | Considerance D. 100                             |
| Violations                                          | Corridor near Room 409  No violations recorded. |
| Deficiency                                          | ACOUSTIC TILES: DAMAGED/MISSING - ACTIVE LEAK   |
| Deficiency Location/Instance                        | Corridor near Room 404                          |
| Deficiency Quantity                                 | Corridor near Room 404 30                       |
| Quantity Uom                                        | S.F.                                            |
| Potential Action                                    | S.F.<br>REPLACE                                 |
| Urgency of Action                                   | PRIORITY 5                                      |
| Organicy of Action                                  | I KIOKII I J                                    |