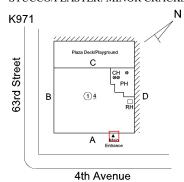

#### EXTERIOR WALLS

Roof Plan reference

Elevation

Deficiency Quantity
Quantity Uom
Potential Action
Urgency of Action
Purpose of Action
Deficiency Photo1

K971

Plica Deck/Playground

C

CH 9
PH
PH
RN

### **Building Condition Assessment Survey 2023 - 2024**

K971 Architectural Inspection Question Response **EXTERIOR** PLAZA DECK Instance Quantity Uom S.F. Installation Year 2010 Source of Installation Custodial Staff Deficiency ASPHALT: MINOR CRACKS Ν Roof Plan reference K971 63rd Street 4th Avenue **Deficiency Quantity** 20 Quantity Uom S.F. REPAIR Potential Action Urgency of Action PRIORITY 3 LEVEL 2 Purpose of Action Deficiency Photo1 Plaza Deck/ Playground Violations No violations recorded. ROOF Inspected Roofing Inspected Replacement Quantity 8,500 Replacement Uom S.F. ROOF HATCH/SMOKE HATCH Inspected Condition 2 - Between Good and Fair Deficiency No deficiencies recorded LEADERS, GUTTERS, DOWNSPOUTS, SCUPPERS Inspected Condition 2 - Between Good and Fair No deficiencies recorded Deficiency ROOF BARRIER/FENCE Does not Exist ROOF CAGE Does not Exist ROOFING Inspected Instance on IRMA: Roof 1 Inspected Instance Condition 3 - Fair

### **Building Condition Assessment Survey 2023 - 2024**

K971 Architectural Inspection Question Response **EXTERIOR** ROOF Specialties Inspected **BULKHEAD/PENTHOUSE** Inspected Condition 4 - Between Fair and Poor BULKHEAD/PENTHOUSE WALLS/INTERIOR: CMU Deficiency CRACKS/SPALLING Roof Plan reference K971 63rd Street С В ①<u>4</u> Α 4th Avenue **Deficiency Quantity** 10 Quantity Uom S.F. Potential Action REPLACE PRIORITY 3 Urgency of Action LEVEL 2 Purpose of Action Deficiency Photo1 PH Violations No violations recorded. Deficiency BULKHEAD/PENTHOUSE DOORS: DETERIORATED DOOR AND FRAME Roof Plan reference K971 63rd Street В 1)4 Α 4th Avenue **Deficiency Quantity** 2 Quantity Uom Potential Action REPLACE DOOR AND FRAME PRIORITY 4 Urgency of Action Purpose of Action LEVEL 2