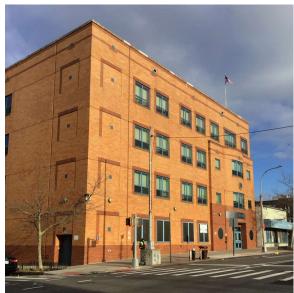

Principal as follows:

1. HVAC control system is not functioning properly.

2. Ventilation is not working properly.

Claudio Ortiz

Jose Taveras

Corner of 4th Avenue and 63rd Street -North View

Custodian Fireman

Facade Photo

Architectural Inspection K971

Main Entrance Photo

Roof Photo

Facade A - 4th Avenue

Roof 1 - North View

Yes

Have any Systems/Major Building Components been upgraded?