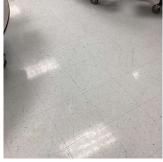

Floor Finish

Instance on Basement Inspected

Condition 2 - Between Good and Fair

Deficiency VINYL TILES: DETERIORATED SUBSTRATE

Deficiency Location/Instance

Deficiency Quantity

Quantity Uom

Potential Action

Urgency of Action Purpose of Action

Deficiency Photo1

Near Fridge, Center, By Servery 30

S.F.

REPLACE

PRIORITY 3

LEVEL 2

Near Fridge