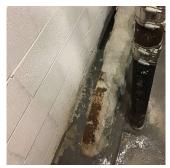

Deficiency Location/Instance

Deficiency Quantity 100 Quantity Uom S.F.

Potential Action INSTALL WATERPROOFING

Urgency of Action PRIORITY 5 LEVEL 5 Purpose of Action

Deficiency Photo1

Basement - Room C01A

LEVEL 5

Violations No violations recorded.

| FOUNDATION WALLS             | Inspected                                                |
|------------------------------|----------------------------------------------------------|
| Material Type(s)             | Concrete                                                 |
| Condition                    | 4 - Between Fair and Poor                                |
| Deficiency                   | CONCRETE: WATER INFILTRATION IN NON- INSTRUCTIONAL SPACE |
| Deficiency Location/Instance | Basement - Room C01A                                     |
| Deficiency Quantity          | 100                                                      |
| Quantity Uom                 | S.F.                                                     |
| Potential Action             | INSTALL WATERPROOFING                                    |
| Urgency of Action            | PRIORITY 5                                               |