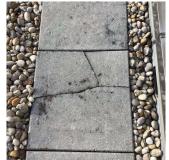

| LOADING DOCK                    | Does not Exist            |  |
|---------------------------------|---------------------------|--|
| LOUVER                          | Inspected                 |  |
| Condition                       | 2 - Between Good and Fair |  |
| Deficiency                      | No deficiencies recorded  |  |
| PARAPETS                        | Inspected                 |  |
| Material Type(s)                | Masonry                   |  |
| Replacement Quantity            | 3,500                     |  |
| Replacement Uom                 | C.F.                      |  |
| Instance on All Facades         | Inspected                 |  |
| Instance Condition              | 2 - Between Good and Fair |  |
| Instance Quantity               | 3,400                     |  |
| Instance Quantity Uom           | C.F.                      |  |
| Deficiency                      | No deficiencies recorded  |  |
| Instance on Plaza Deck          | Inspected                 |  |
| Instance Condition              | 2 - Between Good and Fair |  |
| Instance Quantity               | 100                       |  |
| Instance Quantity Uom           | C.F.                      |  |
| Deficiency                      | No deficiencies recorded  |  |
| PLAZA DECK                      | Inspected                 |  |
| Instance on Asphalt: Playground | Inspected                 |  |
| Instance Condition              | 3 - Fair                  |  |
| Instance Quantity               | 1,500                     |  |

### **Building Condition Assessment Survey 2023 - 2024**

K971 Architectural Inspection Question Response **EXTERIOR** PLAZA DECK Instance Quantity Uom S.F. Installation Year 2010 Source of Installation Custodial Staff Deficiency ASPHALT: MINOR CRACKS Ν Roof Plan reference K971 63rd Street 4th Avenue **Deficiency Quantity** 20 Quantity Uom S.F. REPAIR Potential Action Urgency of Action PRIORITY 3 LEVEL 2 Purpose of Action Deficiency Photo1 Plaza Deck/ Playground Violations No violations recorded. ROOF Inspected Roofing Inspected Replacement Quantity 8,500 Replacement Uom S.F. ROOF HATCH/SMOKE HATCH Inspected Condition 2 - Between Good and Fair Deficiency No deficiencies recorded LEADERS, GUTTERS, DOWNSPOUTS, SCUPPERS Inspected Condition 2 - Between Good and Fair No deficiencies recorded Deficiency ROOF BARRIER/FENCE Does not Exist ROOF CAGE Does not Exist ROOFING Inspected Instance on IRMA: Roof 1 Inspected Instance Condition 3 - Fair