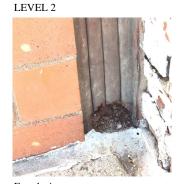

## Inspection

| Question             | Response                  |  |
|----------------------|---------------------------|--|
| Architectural        |                           |  |
| EXTERIOR             | Inspected                 |  |
| AREAWAY              | Does not Exist            |  |
| AWNINGS AND CANOPIES | Inspected                 |  |
| Condition            | 2 - Between Good and Fair |  |
| Deficiency           | No deficiencies recorded  |  |
| CHIMNEY              | Inspected                 |  |
| Material Type(s)     | Metal                     |  |
| Condition            | 2 - Between Good and Fair |  |
| Deficiency           | No deficiencies recorded  |  |
| COPING               | Inspected                 |  |
| Condition            | 4 - Between Fair and Poor |  |

Deficiency

Roof Plan reference

-

200 L.F.

REPLACE-IN-KIND

PRIORITY 4

LEVEL 2

| Deficiency Quantity |
|---------------------|
| Quantity Uom        |
| Potential Action    |
| Urgency of Action   |

### **Building Condition Assessment Survey 2023 - 2024**

K971 Architectural Inspection

Question Response

**EXTERIOR** 

COPING Deficiency Photo1

Roof 1

No violations recorded.

CAST STONE: CRACKED/BROKEN PIECES Deficiency

20

L.F.

REPLACE-IN-KIND

PRIORITY 4

LEVEL 2

Roof 1

No violations recorded.

| CORNICE          | Does not Exist                             |
|------------------|--------------------------------------------|
| DOORS            | Inspected                                  |
| DOORS AND FRAMES | Inspected                                  |
| Condition        | 3 - Fair                                   |
| Deficiency       | METAL: DETERIORATED DOOR AND FRAME - MINOR |