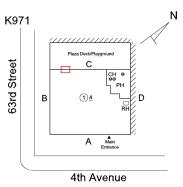

#### EXTERIOR WALLS

Roof Plan reference

Elevation

Deficiency Quantity
Quantity Uom
Potential Action
Urgency of Action
Purpose of Action
Deficiency Photo1

K971

Plica Deck/Playground

C

CH 9
PH
PH
RN

A
Main
Entrance

4th Avenue

L.F.
MAINTENANCE
PRIORITY 3

Facade A

No violations recorded.

2 - Between Good and Fair

EXTERIOR SOFFITS

Violations

### **Building Condition Assessment Survey 2023 - 2024**

K971 Architectural Inspection Question Response **EXTERIOR** ROOF Specialties Inspected **BULKHEAD/PENTHOUSE** Inspected Condition 4 - Between Fair and Poor BULKHEAD/PENTHOUSE WALLS/INTERIOR: CMU Deficiency CRACKS/SPALLING Roof Plan reference K971 63rd Street С В ①<u>4</u> Α 4th Avenue **Deficiency Quantity** 10 Quantity Uom S.F. Potential Action REPLACE PRIORITY 3 Urgency of Action LEVEL 2 Purpose of Action Deficiency Photo1 PH Violations No violations recorded. Deficiency BULKHEAD/PENTHOUSE DOORS: DETERIORATED DOOR AND FRAME Roof Plan reference K971 63rd Street В 1)4 Α 4th Avenue **Deficiency Quantity** 2 Quantity Uom Potential Action REPLACE DOOR AND FRAME PRIORITY 4 Urgency of Action Purpose of Action LEVEL 2