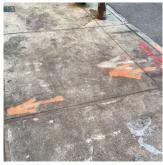

### **Building Condition Assessment Survey 2023 - 2024**

K971 Architectural Inspection Question Response **EXTERIOR** PLAZA DECK Instance Quantity Uom S.F. Installation Year 2010 Source of Installation Custodial Staff Deficiency ASPHALT: MINOR CRACKS Ν Roof Plan reference K971 63rd Street 4th Avenue **Deficiency Quantity** 20 Quantity Uom S.F. REPAIR Potential Action Urgency of Action PRIORITY 3 LEVEL 2 Purpose of Action Deficiency Photo1 Plaza Deck/ Playground Violations No violations recorded. ROOF Inspected Roofing Inspected Replacement Quantity 8,500 Replacement Uom S.F. ROOF HATCH/SMOKE HATCH Inspected Condition 2 - Between Good and Fair Deficiency No deficiencies recorded LEADERS, GUTTERS, DOWNSPOUTS, SCUPPERS Inspected Condition 2 - Between Good and Fair No deficiencies recorded Deficiency ROOF BARRIER/FENCE Does not Exist ROOF CAGE Does not Exist ROOFING Inspected Instance on IRMA: Roof 1 Inspected Instance Condition 3 - Fair