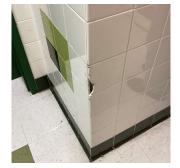

Condition 2 - Between Good and Fair

Deficiency CERAMIC TILE: BROKEN/ MISSING

Deficiency Location/Instance Column, Rear wall, Near Room C04A

| estion                                              | Response                                        |
|-----------------------------------------------------|-------------------------------------------------|
| NTERIOR                                             |                                                 |
| CAFETERIA                                           |                                                 |
| Walls                                               |                                                 |
| Deficiency Quantity                                 | 30                                              |
| Quantity Uom                                        | S.F.                                            |
| Potential Action                                    | REPLACE                                         |
| Urgency of Action                                   | PRIORITY 3                                      |
| Purpose of Action                                   | LEVEL 2                                         |
| Deficiency Photo1                                   | Near Room C04A                                  |
| Violations                                          | No violations recorded.                         |
|                                                     |                                                 |
| Window Curtains/Shades/Blinds  Instance on Basement | Does not Exist                                  |
|                                                     |                                                 |
| CLASSROOMS/CORRIDORS/ADMIN SPACES                   | Inspected                                       |
| Celling                                             | Inspected                                       |
| Condition                                           | 2 - Between Good and Fair                       |
| Deficiency                                          | ACOUSTIC TILES: DAMAGED/MISSING                 |
| Deficiency Location/Instance                        | Room 408, Corridor near Rooms 409, 405          |
| Deficiency Quantity                                 | 50                                              |
| Quantity Uom                                        | S.F.                                            |
| Potential Action                                    | REPLACE                                         |
| Urgency of Action                                   | PRIORITY 3                                      |
| Purpose of Action                                   | LEVEL 2                                         |
| Deficiency Photo1                                   |                                                 |
|                                                     | Considerance D. 100                             |
| Violations                                          | Corridor near Room 409  No violations recorded. |
| Deficiency                                          | ACOUSTIC TILES: DAMAGED/MISSING - ACTIVE LEAK   |
| Deficiency Location/Instance                        | Corridor near Room 404                          |
| Deficiency Quantity                                 | Corridor near Room 404 30                       |
| Quantity Uom                                        | S.F.                                            |
| Potential Action                                    | S.F.<br>REPLACE                                 |
| Urgency of Action                                   | PRIORITY 5                                      |
| Organicy of Action                                  | I KIOKII I J                                    |