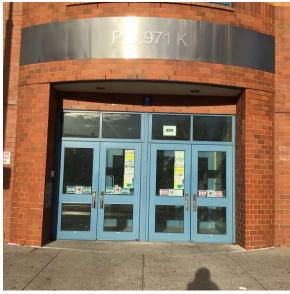

Facade Photo

Architectural Inspection K971

Main Entrance Photo

Roof Photo

Facade A - 4th Avenue

Roof 1 - North View

Yes

Have any Systems/Major Building Components been upgraded?