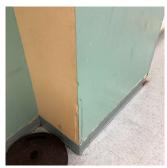

Corridor near Stair A/Basement

| Violations | No violations recorded. |
|------------|-------------------------|
|            |                         |

| Deficiency                   | GYPSUM BOARD: DETERIORATED                                                          |
|------------------------------|-------------------------------------------------------------------------------------|
| Deficiency Location/Instance | Room C11, Corridor near Rooms C17, 110, 302, next to Elevator C/Basement and others |
| Deficiency Quantity          | 320                                                                                 |
| Quantity Uom                 | S.F.                                                                                |
| Potential Action             | REPLACE                                                                             |
| Urgency of Action            | PRIORITY 3                                                                          |
| Purpose of Action            | LEVEL 2                                                                             |