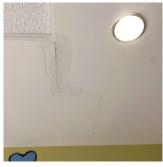

Potential Action REPLACE
Urgency of Action PRIORITY 3
Purpose of Action LEVEL 2

Deficiency Photo1

Violations

Near Main Entrance
No violations recorded.

| Deficiency                   | GYPSUM BOARD: DAMAGED/DETERIORATED                |
|------------------------------|---------------------------------------------------|
| Deficiency Location/Instance | Near Main Entrance, Rear Wall, Center, By Servery |

| Deficiency Quantity | 100        |
|---------------------|------------|
| Quantity Uom        | S.F.       |
| Potential Action    | REPLACE    |
| Urgency of Action   | PRIORITY 3 |
| Purpose of Action   | LEVEL 2    |

#### **Building Condition Assessment Survey 2023 - 2024**

Architectural Inspection K971

Question Response

INTERIOR

CAFETERIA

Ceiling

Deficiency Photo1

Near Main Entrance