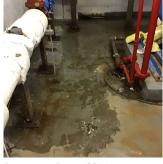

## FLOOR STRUCTURE

Deficiency Photo1

Purpose of Action

Basement - Room C01B

Violations No violations recorded.

Deficiency CONCRETE SLAB ON GRADE: WATER INFILTRATION IN NON-INSTRUCTIONAL SPACE

Basement - Room C01A

Deficiency Location/Instance

Deficiency Quantity 100 Quantity Uom S.F.

Potential Action INSTALL WATERPROOFING

Urgency of Action PRIORITY 5 LEVEL 5 Purpose of Action

Deficiency Photo1

Basement - Room C01A

LEVEL 5