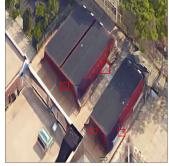

Custodian Fireman

Facade Photo

Kevin McCormick

John Ricciardi

Northeast View

K951 Architectural Inspection

Main Entrance Photo

Roof Photo

Facade A - T1

Roof 1 - Northeast View

Have any Systems/Major Building Components been upgraded?

Yes

Systems: Partial Handrails repaired; Partial Floor structure repaired.

Year:

Systems: New Stairs and Ramps.