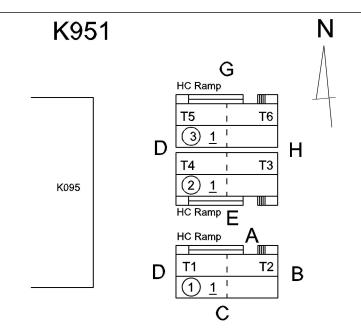

## Inspection

| uestion                 | Response                  |  |
|-------------------------|---------------------------|--|
| rchitectural            |                           |  |
| EXTERIOR                | Inspected                 |  |
| AWNINGS AND CANOPIES    | Does not Exist            |  |
| DOORS                   | Inspected                 |  |
| DOORS AND FRAMES        | Inspected                 |  |
| Condition               | 2 - Between Good and Fair |  |
| Deficiency              | No deficiencies recorded  |  |
| DOOR HARDWARE           | Inspected                 |  |
| Condition               | 3 - Fair                  |  |
| Deficiency              | No deficiencies recorded  |  |
| EXTERIOR WALLS          | Inspected                 |  |
| Material Type(s)        | Steel                     |  |
| Replacement Quantity    | 4,300                     |  |
| Replacement Uom         | S.F.                      |  |
| Instance on All Facades | Inspected                 |  |
| Instance Condition      | 5 - Poor                  |  |
| Instance Quantity       | 4,300                     |  |
| Instance Quantity Uom   | S.F.                      |  |
| Deficiency              | METAL PANEL: DAMAGED TRIM |  |
| Roof Plan reference     | K951 N                    |  |
|                         | G                         |  |

# **Building Condition Assessment Survey 2023 - 2024**

| estion                                                                                                                                                                                                                                                             | Response                  |  |
|--------------------------------------------------------------------------------------------------------------------------------------------------------------------------------------------------------------------------------------------------------------------|---------------------------|--|
| EXTERIOR                                                                                                                                                                                                                                                           |                           |  |
| EXTERIOR WALLS                                                                                                                                                                                                                                                     | Inspected                 |  |
| Violations                                                                                                                                                                                                                                                         | No violations recorded.   |  |
| EXTERIOR SOFFITS                                                                                                                                                                                                                                                   | Does not Exist            |  |
| LOUVER                                                                                                                                                                                                                                                             | Inspected                 |  |
| Condition                                                                                                                                                                                                                                                          | 2 - Between Good and Fair |  |
| Deficiency                                                                                                                                                                                                                                                         | No deficiencies recorded  |  |
| ROOF                                                                                                                                                                                                                                                               | Inspected                 |  |
| Roofing                                                                                                                                                                                                                                                            | Inspected                 |  |
| Replacement Quantity                                                                                                                                                                                                                                               | 3,900                     |  |
| Replacement Uom                                                                                                                                                                                                                                                    | S.F.                      |  |
| LEADERS, GUTTERS, DOWNSPOUTS, SCUPPERS                                                                                                                                                                                                                             | Does not Exist            |  |
| ROOFING                                                                                                                                                                                                                                                            | Inspected                 |  |
| Instance on Single Ply, Fully Adhered Roof: All Roofs                                                                                                                                                                                                              | Inspected                 |  |
| Instance Condition                                                                                                                                                                                                                                                 | 3 - Fair                  |  |
|                                                                                                                                                                                                                                                                    |                           |  |
|                                                                                                                                                                                                                                                                    | Roof 2                    |  |
| Instance Quantity                                                                                                                                                                                                                                                  | 3,900                     |  |
| Instance Quantity Uom                                                                                                                                                                                                                                              | S.F.                      |  |
| Does the roof have major mechanical equipment sitting on Dunnage Steel less than 18" above the Roofing?  Does this roof instance have a Sustainable Roof System?  Do solar panels exist on these roofs?  Is/Are the roof(s) suitable for Solar Panel installation? | No<br>No<br>No<br>No      |  |
| Installation Year                                                                                                                                                                                                                                                  | 1997                      |  |
| Source of Installation                                                                                                                                                                                                                                             | Custodial Staff           |  |
| Deficiency                                                                                                                                                                                                                                                         | No deficiencies recorded  |  |
| STAIRS/RAMPS: EXTERIOR                                                                                                                                                                                                                                             | Inspected                 |  |
| RAILINGS                                                                                                                                                                                                                                                           | Inspected                 |  |
| Condition                                                                                                                                                                                                                                                          | 2 - Between Good and Fair |  |
| Deficiency                                                                                                                                                                                                                                                         | No deficiencies recorded  |  |
| STAIRS/RAMPS                                                                                                                                                                                                                                                       | Inspected                 |  |
| Condition                                                                                                                                                                                                                                                          | 4 - Between Fair and Poor |  |
| Deficiency                                                                                                                                                                                                                                                         | WOOD: DETERIORATED        |  |
| Roof Plan reference                                                                                                                                                                                                                                                | K951  N  G  HC Ramp  T5   |  |
| Deficiency Quantity                                                                                                                                                                                                                                                | C                         |  |