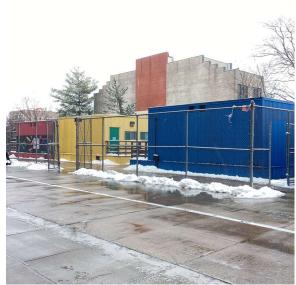

Custodian Fireman

Facade Photo

Kevin McCormick

John Ricciardi

Northeast View

K951 Architectural Inspection

Main Entrance Photo

Roof Photo