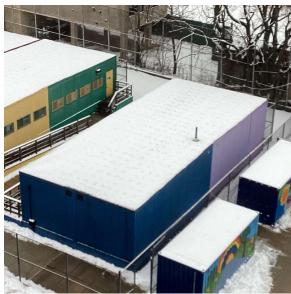

Custodian Fireman

Facade Photo

Kevin McCormick

John Ricciardi

Northeast View

K951 Architectural Inspection

Main Entrance Photo

Roof Photo

# **Building Condition Assessment Survey 2023 - 2024**

| estion                                                                                                                                                                                                                                                             | Response                  |  |
|--------------------------------------------------------------------------------------------------------------------------------------------------------------------------------------------------------------------------------------------------------------------|---------------------------|--|
| EXTERIOR                                                                                                                                                                                                                                                           |                           |  |
| EXTERIOR WALLS                                                                                                                                                                                                                                                     | Inspected                 |  |
| Violations                                                                                                                                                                                                                                                         | No violations recorded.   |  |
| EXTERIOR SOFFITS                                                                                                                                                                                                                                                   | Does not Exist            |  |
| LOUVER                                                                                                                                                                                                                                                             | Inspected                 |  |
| Condition                                                                                                                                                                                                                                                          | 2 - Between Good and Fair |  |
| Deficiency                                                                                                                                                                                                                                                         | No deficiencies recorded  |  |
| ROOF                                                                                                                                                                                                                                                               | Inspected                 |  |
| Roofing                                                                                                                                                                                                                                                            | Inspected                 |  |
| Replacement Quantity                                                                                                                                                                                                                                               | 3,900                     |  |
| Replacement Uom                                                                                                                                                                                                                                                    | S.F.                      |  |
| LEADERS, GUTTERS, DOWNSPOUTS, SCUPPERS                                                                                                                                                                                                                             | Does not Exist            |  |
| ROOFING                                                                                                                                                                                                                                                            | Inspected                 |  |
| Instance on Single Ply, Fully Adhered Roof: All Roofs                                                                                                                                                                                                              | Inspected                 |  |
| Instance Condition                                                                                                                                                                                                                                                 | 3 - Fair                  |  |
|                                                                                                                                                                                                                                                                    |                           |  |
|                                                                                                                                                                                                                                                                    | Roof 2                    |  |
| Instance Quantity                                                                                                                                                                                                                                                  | 3,900                     |  |
| Instance Quantity Uom                                                                                                                                                                                                                                              | S.F.                      |  |
| Does the roof have major mechanical equipment sitting on Dunnage Steel less than 18" above the Roofing?  Does this roof instance have a Sustainable Roof System?  Do solar panels exist on these roofs?  Is/Are the roof(s) suitable for Solar Panel installation? | No<br>No<br>No<br>No      |  |
| Installation Year                                                                                                                                                                                                                                                  | 1997                      |  |
| Source of Installation                                                                                                                                                                                                                                             | Custodial Staff           |  |
| Deficiency                                                                                                                                                                                                                                                         | No deficiencies recorded  |  |
| STAIRS/RAMPS: EXTERIOR                                                                                                                                                                                                                                             | Inspected                 |  |
| RAILINGS                                                                                                                                                                                                                                                           | Inspected                 |  |
| Condition                                                                                                                                                                                                                                                          | 2 - Between Good and Fair |  |
| Deficiency                                                                                                                                                                                                                                                         | No deficiencies recorded  |  |
| STAIRS/RAMPS                                                                                                                                                                                                                                                       | Inspected                 |  |
| Condition                                                                                                                                                                                                                                                          | 4 - Between Fair and Poor |  |
| Deficiency                                                                                                                                                                                                                                                         | WOOD: DETERIORATED        |  |
| Roof Plan reference                                                                                                                                                                                                                                                | K951  N  G  HC Ramp  T5   |  |
| Deficiency Quantity                                                                                                                                                                                                                                                | C                         |  |