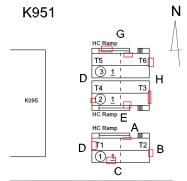

## Inspection

| uestion                 | Response                  |  |
|-------------------------|---------------------------|--|
| rchitectural            |                           |  |
| EXTERIOR                | Inspected                 |  |
| AWNINGS AND CANOPIES    | Does not Exist            |  |
| DOORS                   | Inspected                 |  |
| DOORS AND FRAMES        | Inspected                 |  |
| Condition               | 2 - Between Good and Fair |  |
| Deficiency              | No deficiencies recorded  |  |
| DOOR HARDWARE           | Inspected                 |  |
| Condition               | 3 - Fair                  |  |
| Deficiency              | No deficiencies recorded  |  |
| EXTERIOR WALLS          | Inspected                 |  |
| Material Type(s)        | Steel                     |  |
| Replacement Quantity    | 4,300                     |  |
| Replacement Uom         | S.F.                      |  |
| Instance on All Facades | Inspected                 |  |
| Instance Condition      | 5 - Poor                  |  |
| Instance Quantity       | 4,300                     |  |
| Instance Quantity Uom   | S.F.                      |  |
| Deficiency              | METAL PANEL: DAMAGED TRIM |  |
| Roof Plan reference     | K951 N                    |  |
|                         | G                         |  |

# **Building Condition Assessment Survey 2023 - 2024**

| estion                                                                                                                                                                                                                                                             | Response                  |  |
|--------------------------------------------------------------------------------------------------------------------------------------------------------------------------------------------------------------------------------------------------------------------|---------------------------|--|
| EXTERIOR                                                                                                                                                                                                                                                           |                           |  |
| EXTERIOR WALLS                                                                                                                                                                                                                                                     | Inspected                 |  |
| Violations                                                                                                                                                                                                                                                         | No violations recorded.   |  |
| EXTERIOR SOFFITS                                                                                                                                                                                                                                                   | Does not Exist            |  |
| LOUVER                                                                                                                                                                                                                                                             | Inspected                 |  |
| Condition                                                                                                                                                                                                                                                          | 2 - Between Good and Fair |  |
| Deficiency                                                                                                                                                                                                                                                         | No deficiencies recorded  |  |
| ROOF                                                                                                                                                                                                                                                               | Inspected                 |  |
| Roofing                                                                                                                                                                                                                                                            | Inspected                 |  |
| Replacement Quantity                                                                                                                                                                                                                                               | 3,900                     |  |
| Replacement Uom                                                                                                                                                                                                                                                    | S.F.                      |  |
| LEADERS, GUTTERS, DOWNSPOUTS, SCUPPERS                                                                                                                                                                                                                             | Does not Exist            |  |
| ROOFING                                                                                                                                                                                                                                                            | Inspected                 |  |
| Instance on Single Ply, Fully Adhered Roof: All Roofs                                                                                                                                                                                                              | Inspected                 |  |
| Instance Condition                                                                                                                                                                                                                                                 | 3 - Fair                  |  |
|                                                                                                                                                                                                                                                                    |                           |  |
|                                                                                                                                                                                                                                                                    | Roof 2                    |  |
| Instance Quantity                                                                                                                                                                                                                                                  | 3,900                     |  |
| Instance Quantity Uom                                                                                                                                                                                                                                              | S.F.                      |  |
| Does the roof have major mechanical equipment sitting on Dunnage Steel less than 18" above the Roofing?  Does this roof instance have a Sustainable Roof System?  Do solar panels exist on these roofs?  Is/Are the roof(s) suitable for Solar Panel installation? | No<br>No<br>No<br>No      |  |
| Installation Year                                                                                                                                                                                                                                                  | 1997                      |  |
| Source of Installation                                                                                                                                                                                                                                             | Custodial Staff           |  |
| Deficiency                                                                                                                                                                                                                                                         | No deficiencies recorded  |  |
| STAIRS/RAMPS: EXTERIOR                                                                                                                                                                                                                                             | Inspected                 |  |
| RAILINGS                                                                                                                                                                                                                                                           | Inspected                 |  |
| Condition                                                                                                                                                                                                                                                          | 2 - Between Good and Fair |  |
| Deficiency                                                                                                                                                                                                                                                         | No deficiencies recorded  |  |
| STAIRS/RAMPS                                                                                                                                                                                                                                                       | Inspected                 |  |
| Condition                                                                                                                                                                                                                                                          | 4 - Between Fair and Poor |  |
| Deficiency                                                                                                                                                                                                                                                         | WOOD: DETERIORATED        |  |
| Roof Plan reference                                                                                                                                                                                                                                                | K951  N  G  HC Ramp  T5   |  |
| Deficiency Quantity                                                                                                                                                                                                                                                | C                         |  |