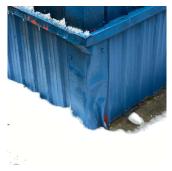

## Inspection

| uestion                 | Response                  |  |
|-------------------------|---------------------------|--|
| rchitectural            |                           |  |
| EXTERIOR                | Inspected                 |  |
| AWNINGS AND CANOPIES    | Does not Exist            |  |
| DOORS                   | Inspected                 |  |
| DOORS AND FRAMES        | Inspected                 |  |
| Condition               | 2 - Between Good and Fair |  |
| Deficiency              | No deficiencies recorded  |  |
| DOOR HARDWARE           | Inspected                 |  |
| Condition               | 3 - Fair                  |  |
| Deficiency              | No deficiencies recorded  |  |
| EXTERIOR WALLS          | Inspected                 |  |
| Material Type(s)        | Steel                     |  |
| Replacement Quantity    | 4,300                     |  |
| Replacement Uom         | S.F.                      |  |
| Instance on All Facades | Inspected                 |  |
| Instance Condition      | 5 - Poor                  |  |
| Instance Quantity       | 4,300                     |  |
| Instance Quantity Uom   | S.F.                      |  |
| Deficiency              | METAL PANEL: DAMAGED TRIM |  |
| Roof Plan reference     | K951 N                    |  |
|                         | G                         |  |

### METAL PANEL: SEVERE DENTS

Elevation

Deficiency Quantity
Quantity Uom
Potential Action

150 S.F.

REPLACE