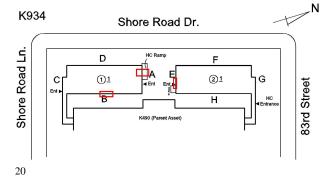

### **Building Condition Assessment Survey 2023 - 2024**

Architectural Inspection K934 Question Response **EXTERIOR DOORS** DOORS AND FRAMES Roof Plan reference K934 Shore Road Dr. Shore Road Ln. D F 11 <u>21</u> G 83rd Street В Н **Deficiency Quantity** 3 Quantity Uom **EACH** Potential Action MAINTENANCE Urgency of Action PRIORITY 3 Purpose of Action LEVEL 2 Deficiency Photo1 Facade C - Exit 85B Violations No violations recorded. DOOR HARDWARE Inspected 3 - Fair Condition Deficiency No deficiencies recorded LINTELS Inspected Condition 2 - Between Good and Fair Deficiency No deficiencies recorded TRANSOM/SIDE LIGHT Inspected Condition 2 - Between Good and Fair Deficiency No deficiencies recorded EXTERIOR WALLS Inspected Material Type(s) Masonry 9,000 Replacement Quantity S.F. Replacement Uom Instance on All Facades Inspected 3 - Fair Instance Condition 9,000 Instance Quantity Instance Quantity Uom S.F. Deficiency CONCRETE MASONRY UNIT: DETERIORATED MASONRY SILLS - MAJOR