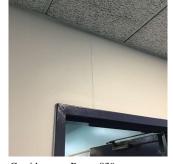

| estion                                          | Response                             |
|-------------------------------------------------|--------------------------------------|
| XTERIOR                                         | *                                    |
| WINDOWS                                         |                                      |
| WINDOWS                                         |                                      |
| Material Type(s)                                | Aluminum                             |
| Instance on Aluminum - Double Hung: All Facades | Inspected                            |
| Instance Condition                              | 3 - Fair                             |
| Instance Quantity                               | 2,400                                |
| Instance Quantity Uom                           | S.F.                                 |
| Are these windows insulated                     | Yes                                  |
| Installation Year                               | 1993                                 |
| Source of Installation                          | Custodial Staff                      |
| Deficiency                                      | No deficiencies recorded             |
| NTERIOR                                         | Inspected                            |
| POOLS                                           | Does not Exist                       |
| STRUCTURAL                                      | Inspected                            |
|                                                 |                                      |
| COLUMNS/BEAMS/BEARING WALLS Condition           | Inspected  2 - Between Good and Fair |
|                                                 |                                      |
| Deficiency FLOOR STRUCTURE                      | No deficiencies recorded  Inspected  |
| Condition                                       | 2 - Between Good and Fair            |
| Deficiency                                      | No deficiencies recorded             |
| FOUNDATION WALLS                                | Inspected                            |
| Material Type(s)                                | Concrete                             |
| Condition                                       | 2 - Between Good and Fair            |
| Deficiency                                      | No deficiencies recorded             |
| ROOF STRUCTURE                                  | Inspected                            |
| Condition                                       | 2 - Between Good and Fair            |
| Deficiency                                      | No deficiencies recorded             |
| VAULTS-BUNKERS                                  | Does not Exist                       |
| AUDITORIUM                                      | Does not Exist                       |
| CAFETERIA                                       | Does not Exist                       |
| CLASSROOMS/CORRIDORS/ADMIN SPACES               | Inspected                            |
| Ceiling                                         | Inspected                            |
| Condition                                       | 2 - Between Good and Fair            |
| Deficiency                                      | GYPSUM BOARD: DAMAGED/DETERIORATED   |
| Deficiency Location/Instance                    | Corridor near Exit 85B               |
| Deficiency Quantity                             | 10                                   |
| Quantity Uom                                    | S.F.                                 |
| Potential Action                                | REPLACE                              |
| Urgency of Action                               | PRIORITY 3                           |
| Purpose of Action                               | LEVEL 2                              |
| Deficiency Photo1                               |                                      |

| stion                                            | Response                                                 |
|--------------------------------------------------|----------------------------------------------------------|
| TERIOR                                           |                                                          |
| CLASSROOMS/CORRIDORS/ADMIN SPACES                |                                                          |
| Ceiling                                          |                                                          |
|                                                  | Corridor near Exit 85B                                   |
| Violations                                       | No violations recorded.                                  |
| Deficiency                                       | ACOUSTIC TILES: DAMAGED/MISSING                          |
| Deficiency Location/Instance                     | Near Exits 83A, 85A, Corridor near Room 860              |
| Deficiency Quantity                              | 30                                                       |
| Quantity Uom                                     | S.F.                                                     |
| Potential Action                                 | REPLACE                                                  |
| Urgency of Action                                | PRIORITY 3                                               |
| Purpose of Action                                | LEVEL 2                                                  |
| Deficiency Photo1                                | No. 7 Feb 924                                            |
|                                                  | Near Exit 83A                                            |
| Violations                                       | No violations recorded.                                  |
| Door(s)                                          | Inspected                                                |
| Condition                                        | 2 - Between Good and Fair                                |
| Deficiency                                       | No deficiencies recorded                                 |
| Floor Finish Condition                           | Inspected  2 - Between Good and Fair                     |
| · · · · · · · · · · · · · · · · · · ·            | VINYL TILES: DETERIORATED SUBSTRATE                      |
| Deficiency Deficiency Location/Instance          | Rooms 863, 839, Corridor near Rooms 835, 839, and others |
| Deficiency Quantity                              | 100                                                      |
| Quantity Uom                                     | S.F.                                                     |
| Potential Action                                 | REPLACE                                                  |
| Urgency of Action                                | PRIORITY 3                                               |
| Purpose of Action                                | LEVEL 2                                                  |
| Deficiency Photo1                                |                                                          |
| Violations                                       | Room 839 No violations recorded.                         |
| -                                                |                                                          |
| Deficiency                                       | VINYL TILES: BROKEN/DETERIORATED/MISSING TILES           |
| _ ~                                              |                                                          |
| Deficiency Location/Instance Deficiency Quantity | Corridor near Rooms 854, 855, Corridor near Exit 83B 50  |