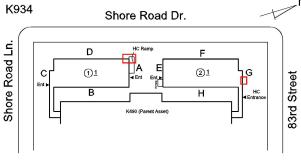

| Architectural Inspection                                                                                | K934                      |
|---------------------------------------------------------------------------------------------------------|---------------------------|
| Question                                                                                                | Response                  |
| EXTERIOR                                                                                                |                           |
| ROOF                                                                                                    | Inspected                 |
| Roofing                                                                                                 | Inspected                 |
| ROOFING DRAINS                                                                                          |                           |
| Condition                                                                                               | 2 - Between Good and Fair |
| Deficiency                                                                                              | No deficiencies recorded  |
| Specialties                                                                                             | Does not Exist            |
| STAIRS/RAMPS: EXTERIOR                                                                                  | Inspected                 |
| BUILDING CHEEK/FLANK WALLS                                                                              | Does not Exist            |
| RAILINGS                                                                                                | Inspected                 |
| Condition                                                                                               | 2 - Between Good and Fair |
| Deficiency                                                                                              | No deficiencies recorded  |
| STAIRS/RAMPS                                                                                            | Inspected                 |
| Condition                                                                                               | 5 - Poor                  |
| Deficiency                                                                                              | METAL: RUST - MAJOR       |
| Roof Plan reference                                                                                     | K934 Chan Baad Br         |
|                                                                                                         | Shore Road Dr.            |
| Deficiency Quantity Quantity Uom Potential Action Urgency of Action Purpose of Action Deficiency Photo1 | Facade G                  |
| Violations                                                                                              | No violations recorded.   |
| WINDOWS                                                                                                 | Inspected                 |
| Replacement Quantity                                                                                    | 2,400                     |
| Replacement Uom                                                                                         | S.F.                      |
| EXTERIOR GUARDS                                                                                         | Inspected                 |
| Condition                                                                                               | 2 - Between Good and Fair |
| Deficiency                                                                                              | No deficiencies recorded  |
| LINTELS                                                                                                 | Inspected                 |
| Condition                                                                                               | 2 - Between Good and Fair |
| Deficiency                                                                                              | No deficiencies recorded  |
|                                                                                                         |                           |
| WINDOWS                                                                                                 | Inspected                 |