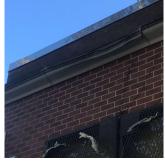

# EXTERIOR COPING

Deficiency Photo1

Facade E

Response

Violations No violations recorded.

CORNICE Inspected
Condition 3 - Fair

Deficiency METAL: DETERIORATED

Roof Plan reference

Deficiency Photo1

Violations

Deficiency Quantity 10
Quantity Uom S.F.
Potential Action REPLACE
Urgency of Action PRIORITY 4
Purpose of Action LEVEL 2

Facade D

No violations recorded.

| DOORS            | Inspected |
|------------------|-----------|
| DOORS AND FRAMES | Inspected |
| Condition        | 3 - Fair  |
|                  |           |