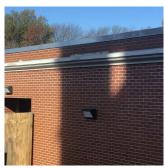

# EXTERIOR COPING

Deficiency Photo1

Facade E

Response

Violations No violations recorded.

CORNICE Inspected
Condition 3 - Fair

Deficiency METAL: DETERIORATED

Roof Plan reference

Deficiency Photo1

Violations

Deficiency Quantity 10
Quantity Uom S.F.
Potential Action REPLACE
Urgency of Action PRIORITY 4
Purpose of Action LEVEL 2

Facade D

No violations recorded.

| DOORS            | Inspected |
|------------------|-----------|
| DOORS AND FRAMES | Inspected |
| Condition        | 3 - Fair  |
|                  |           |