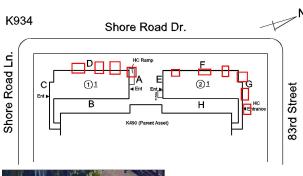

### **Building Condition Assessment Survey 2023 - 2024**

Architectural Inspection K934 Question Response **EXTERIOR DOORS** DOORS AND FRAMES Roof Plan reference K934 Shore Road Dr. Shore Road Ln. D F 11 <u>21</u> G 83rd Street В Н **Deficiency Quantity** 3 Quantity Uom **EACH** Potential Action MAINTENANCE Urgency of Action PRIORITY 3 Purpose of Action LEVEL 2 Deficiency Photo1 Facade C - Exit 85B Violations No violations recorded. DOOR HARDWARE Inspected 3 - Fair Condition Deficiency No deficiencies recorded LINTELS Inspected Condition 2 - Between Good and Fair Deficiency No deficiencies recorded TRANSOM/SIDE LIGHT Inspected Condition 2 - Between Good and Fair Deficiency No deficiencies recorded EXTERIOR WALLS Inspected Material Type(s) Masonry 9,000 Replacement Quantity S.F. Replacement Uom Instance on All Facades Inspected 3 - Fair Instance Condition 9,000 Instance Quantity Instance Quantity Uom S.F. Deficiency CONCRETE MASONRY UNIT: DETERIORATED MASONRY SILLS - MAJOR

| Architectural Inspection                                                                                | K934                      |
|---------------------------------------------------------------------------------------------------------|---------------------------|
| Question                                                                                                | Response                  |
| EXTERIOR                                                                                                |                           |
| ROOF                                                                                                    | Inspected                 |
| Roofing                                                                                                 | Inspected                 |
| ROOFING DRAINS                                                                                          |                           |
| Condition                                                                                               | 2 - Between Good and Fair |
| Deficiency                                                                                              | No deficiencies recorded  |
| Specialties                                                                                             | Does not Exist            |
| STAIRS/RAMPS: EXTERIOR                                                                                  | Inspected                 |
| BUILDING CHEEK/FLANK WALLS                                                                              | Does not Exist            |
| RAILINGS                                                                                                | Inspected                 |
| Condition                                                                                               | 2 - Between Good and Fair |
| Deficiency                                                                                              | No deficiencies recorded  |
| STAIRS/RAMPS                                                                                            | Inspected                 |
| Condition                                                                                               | 5 - Poor                  |
| Deficiency                                                                                              | METAL: RUST - MAJOR       |
| Roof Plan reference                                                                                     | K934 Chan Baad Br         |
|                                                                                                         | Shore Road Dr.            |
| Deficiency Quantity Quantity Uom Potential Action Urgency of Action Purpose of Action Deficiency Photo1 | Facade G                  |
| Violations                                                                                              | No violations recorded.   |
| WINDOWS                                                                                                 | Inspected                 |
| Replacement Quantity                                                                                    | 2,400                     |
| Replacement Uom                                                                                         | S.F.                      |
| EXTERIOR GUARDS                                                                                         | Inspected                 |
| Condition                                                                                               | 2 - Between Good and Fair |
| Deficiency                                                                                              | No deficiencies recorded  |
| LINTELS                                                                                                 | Inspected                 |
| Condition                                                                                               | 2 - Between Good and Fair |
| Deficiency                                                                                              | No deficiencies recorded  |
|                                                                                                         |                           |
| WINDOWS                                                                                                 | Inspected                 |