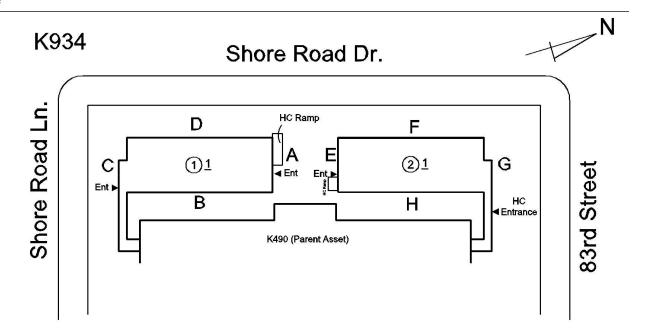

### **Building Condition Assessment Survey 2023 - 2024**

Architectural Inspection K934 Question Response **EXTERIOR DOORS** DOORS AND FRAMES Roof Plan reference K934 Shore Road Dr. Shore Road Ln. D F 11 <u>21</u> G 83rd Street В Н **Deficiency Quantity** 3 Quantity Uom **EACH** Potential Action MAINTENANCE Urgency of Action PRIORITY 3 Purpose of Action LEVEL 2 Deficiency Photo1 Facade C - Exit 85B Violations No violations recorded. DOOR HARDWARE Inspected 3 - Fair Condition Deficiency No deficiencies recorded LINTELS Inspected Condition 2 - Between Good and Fair Deficiency No deficiencies recorded TRANSOM/SIDE LIGHT Inspected Condition 2 - Between Good and Fair Deficiency No deficiencies recorded EXTERIOR WALLS Inspected Material Type(s) Masonry 9,000 Replacement Quantity S.F. Replacement Uom Instance on All Facades Inspected 3 - Fair Instance Condition 9,000 Instance Quantity Instance Quantity Uom S.F. Deficiency CONCRETE MASONRY UNIT: DETERIORATED MASONRY SILLS - MAJOR