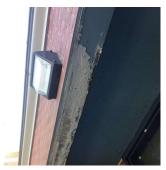

# EXTERIOR COPING

Deficiency Photo1

Facade E

Response

Violations No violations recorded.

CORNICE Inspected
Condition 3 - Fair

Deficiency METAL: DETERIORATED

Roof Plan reference

Deficiency Photo1

Violations

Deficiency Quantity 10
Quantity Uom S.F.
Potential Action REPLACE
Urgency of Action PRIORITY 4
Purpose of Action LEVEL 2

Facade D

No violations recorded.

| DOORS            | Inspected |
|------------------|-----------|
| DOORS AND FRAMES | Inspected |
| Condition        | 3 - Fair  |
|                  |           |