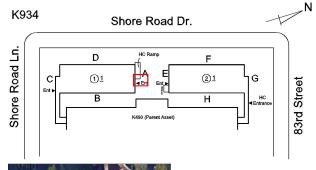

### **Building Condition Assessment Survey 2023 - 2024**

Architectural Inspection K934 Question Response **EXTERIOR DOORS** DOORS AND FRAMES Roof Plan reference K934 Shore Road Dr. Shore Road Ln. D F 11 <u>21</u> G 83rd Street В Н **Deficiency Quantity** 3 Quantity Uom **EACH** Potential Action MAINTENANCE Urgency of Action PRIORITY 3 Purpose of Action LEVEL 2 Deficiency Photo1 Facade C - Exit 85B Violations No violations recorded. DOOR HARDWARE Inspected 3 - Fair Condition Deficiency No deficiencies recorded LINTELS Inspected Condition 2 - Between Good and Fair Deficiency No deficiencies recorded TRANSOM/SIDE LIGHT Inspected Condition 2 - Between Good and Fair Deficiency No deficiencies recorded EXTERIOR WALLS Inspected Material Type(s) Masonry 9,000 Replacement Quantity S.F. Replacement Uom Instance on All Facades Inspected 3 - Fair Instance Condition 9,000 Instance Quantity Instance Quantity Uom S.F. Deficiency CONCRETE MASONRY UNIT: DETERIORATED MASONRY SILLS - MAJOR