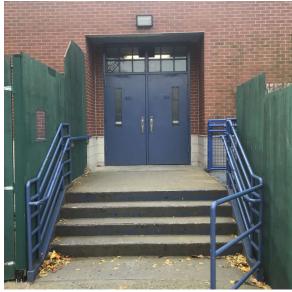

### **Building Condition Assessment Survey 2023 - 2024**

Architectural Inspection K934 Question Response **EXTERIOR DOORS** DOORS AND FRAMES Roof Plan reference K934 Shore Road Dr. Shore Road Ln. D F 11 <u>21</u> G 83rd Street В Н **Deficiency Quantity** 3 Quantity Uom **EACH** Potential Action MAINTENANCE Urgency of Action PRIORITY 3 Purpose of Action LEVEL 2 Deficiency Photo1 Facade C - Exit 85B Violations No violations recorded. DOOR HARDWARE Inspected 3 - Fair Condition Deficiency No deficiencies recorded LINTELS Inspected Condition 2 - Between Good and Fair Deficiency No deficiencies recorded TRANSOM/SIDE LIGHT Inspected Condition 2 - Between Good and Fair Deficiency No deficiencies recorded EXTERIOR WALLS Inspected Material Type(s) Masonry 9,000 Replacement Quantity S.F. Replacement Uom Instance on All Facades Inspected 3 - Fair Instance Condition 9,000 Instance Quantity Instance Quantity Uom S.F. Deficiency CONCRETE MASONRY UNIT: DETERIORATED MASONRY SILLS - MAJOR