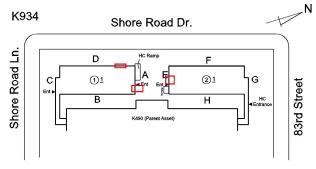

### **Building Condition Assessment Survey 2023 - 2024**

Architectural Inspection K934 Question Response **EXTERIOR DOORS** DOORS AND FRAMES Roof Plan reference K934 Shore Road Dr. Shore Road Ln. D F 11 <u>21</u> G 83rd Street В Н **Deficiency Quantity** 3 Quantity Uom **EACH** Potential Action MAINTENANCE Urgency of Action PRIORITY 3 Purpose of Action LEVEL 2 Deficiency Photo1 Facade C - Exit 85B Violations No violations recorded. DOOR HARDWARE Inspected 3 - Fair Condition Deficiency No deficiencies recorded LINTELS Inspected Condition 2 - Between Good and Fair Deficiency No deficiencies recorded TRANSOM/SIDE LIGHT Inspected Condition 2 - Between Good and Fair Deficiency No deficiencies recorded EXTERIOR WALLS Inspected Material Type(s) Masonry 9,000 Replacement Quantity S.F. Replacement Uom Instance on All Facades Inspected 3 - Fair Instance Condition 9,000 Instance Quantity Instance Quantity Uom S.F. Deficiency CONCRETE MASONRY UNIT: DETERIORATED MASONRY SILLS - MAJOR

| Architectural Inspection                                                                                | K934                      |
|---------------------------------------------------------------------------------------------------------|---------------------------|
| Question                                                                                                | Response                  |
| EXTERIOR                                                                                                |                           |
| ROOF                                                                                                    | Inspected                 |
| Roofing                                                                                                 | Inspected                 |
| ROOFING DRAINS                                                                                          |                           |
| Condition                                                                                               | 2 - Between Good and Fair |
| Deficiency                                                                                              | No deficiencies recorded  |
| Specialties                                                                                             | Does not Exist            |
| STAIRS/RAMPS: EXTERIOR                                                                                  | Inspected                 |
| BUILDING CHEEK/FLANK WALLS                                                                              | Does not Exist            |
| RAILINGS                                                                                                | Inspected                 |
| Condition                                                                                               | 2 - Between Good and Fair |
| Deficiency                                                                                              | No deficiencies recorded  |
| STAIRS/RAMPS                                                                                            | Inspected                 |
| Condition                                                                                               | 5 - Poor                  |
| Deficiency                                                                                              | METAL: RUST - MAJOR       |
| Roof Plan reference                                                                                     | K934 Chan Baad Br         |
|                                                                                                         | Shore Road Dr.            |
| Deficiency Quantity Quantity Uom Potential Action Urgency of Action Purpose of Action Deficiency Photo1 | Facade G                  |
| Violations                                                                                              | No violations recorded.   |
| WINDOWS                                                                                                 | Inspected                 |
| Replacement Quantity                                                                                    | 2,400                     |
| Replacement Uom                                                                                         | S.F.                      |
| EXTERIOR GUARDS                                                                                         | Inspected                 |
| Condition                                                                                               | 2 - Between Good and Fair |
| Deficiency                                                                                              | No deficiencies recorded  |
| LINTELS                                                                                                 | Inspected                 |
| Condition                                                                                               | 2 - Between Good and Fair |
| Deficiency                                                                                              | No deficiencies recorded  |
|                                                                                                         |                           |
| WINDOWS                                                                                                 | Inspected                 |