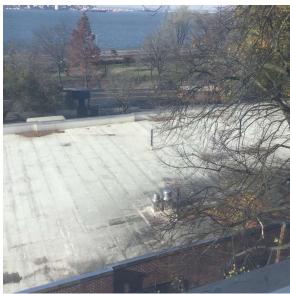

Lizardo Hernandez

Corner of 83rd Street and Shore Road Drive

- South View

Architectural Inspection K934

Main Entrance Photo

Roof Photo

Facade A - Shore Road Drive

Roof 1 - West View

| estion                                                                                                                                                                                                                                                                                                                             | Response                                           |  |
|------------------------------------------------------------------------------------------------------------------------------------------------------------------------------------------------------------------------------------------------------------------------------------------------------------------------------------|----------------------------------------------------|--|
| XTERIOR                                                                                                                                                                                                                                                                                                                            | <del>_</del>                                       |  |
| EXTERIOR SOFFITS                                                                                                                                                                                                                                                                                                                   | Inspected                                          |  |
| Violations                                                                                                                                                                                                                                                                                                                         | No violations recorded.                            |  |
| LOADING DOCK                                                                                                                                                                                                                                                                                                                       | Does not Exist                                     |  |
| LOUVER                                                                                                                                                                                                                                                                                                                             | Inspected                                          |  |
| Condition                                                                                                                                                                                                                                                                                                                          | 2 - Between Good and Fair                          |  |
| Deficiency                                                                                                                                                                                                                                                                                                                         | No deficiencies recorded                           |  |
| PARAPETS                                                                                                                                                                                                                                                                                                                           | Inspected                                          |  |
| Material Type(s)                                                                                                                                                                                                                                                                                                                   | Masonry                                            |  |
| Replacement Quantity                                                                                                                                                                                                                                                                                                               | 6,500                                              |  |
| Replacement Uom                                                                                                                                                                                                                                                                                                                    | C.F.                                               |  |
| Instance on All Facades                                                                                                                                                                                                                                                                                                            | Inspected                                          |  |
| Instance Condition                                                                                                                                                                                                                                                                                                                 | 1 - Good                                           |  |
| Instance Quantity                                                                                                                                                                                                                                                                                                                  | 6,500                                              |  |
| Instance Quantity Uom                                                                                                                                                                                                                                                                                                              | C.F.                                               |  |
| Deficiency                                                                                                                                                                                                                                                                                                                         | No deficiencies recorded                           |  |
| PLAZA DECK                                                                                                                                                                                                                                                                                                                         | Does not Exist                                     |  |
|                                                                                                                                                                                                                                                                                                                                    |                                                    |  |
| ROOF                                                                                                                                                                                                                                                                                                                               | Inspected                                          |  |
| Roofing                                                                                                                                                                                                                                                                                                                            | Inspected                                          |  |
| Replacement Quantity                                                                                                                                                                                                                                                                                                               | 24,000                                             |  |
| Replacement Uom                                                                                                                                                                                                                                                                                                                    | S.F.                                               |  |
| ROOF HATCH/SMOKE HATCH                                                                                                                                                                                                                                                                                                             | Does not Exist                                     |  |
| LEADERS, GUTTERS, DOWNSPOUTS, SCUPPERS                                                                                                                                                                                                                                                                                             | Inspected                                          |  |
| Condition                                                                                                                                                                                                                                                                                                                          | 2 - Between Good and Fair                          |  |
| Deficiency                                                                                                                                                                                                                                                                                                                         | No deficiencies recorded                           |  |
| ROOF BARRIER/FENCE                                                                                                                                                                                                                                                                                                                 | Does not Exist                                     |  |
| ROOF CAGE                                                                                                                                                                                                                                                                                                                          | Does not Exist                                     |  |
| ROOFING                                                                                                                                                                                                                                                                                                                            | Inspected                                          |  |
| Instance on Single Ply, Fully Adhered Roof: All Roofs                                                                                                                                                                                                                                                                              | Inspected                                          |  |
| Instance Condition                                                                                                                                                                                                                                                                                                                 | 1 - Good                                           |  |
| Instance Photo                                                                                                                                                                                                                                                                                                                     |                                                    |  |
|                                                                                                                                                                                                                                                                                                                                    | Roof 1                                             |  |
| Instance Quantity                                                                                                                                                                                                                                                                                                                  | 24,000                                             |  |
| Instance Quantity Uom                                                                                                                                                                                                                                                                                                              | S.F.                                               |  |
| Does the roof have major mechanical equipment sitting on Dunnage Steel less than 18" above the Roofing?  Does this roof instance have a Sustainable Roof System?  Sustainable Roof Type  Sustainable Roof Location (Roof Number)  Do solar panels exist on these roofs?  Is/Are the roof(s) suitable for Solar Panel installation? | No<br>Yes<br>White Roof<br>Roofs 1, 2<br>No<br>Yes |  |
| Installation Year                                                                                                                                                                                                                                                                                                                  | 2020                                               |  |
| Source of Installation                                                                                                                                                                                                                                                                                                             | Custodial Staff                                    |  |
| Deficiency                                                                                                                                                                                                                                                                                                                         | No deficiencies recorded                           |  |