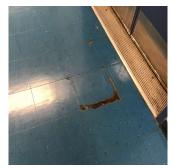

| stion                                            | Response                                                 |
|--------------------------------------------------|----------------------------------------------------------|
| TERIOR                                           |                                                          |
| CLASSROOMS/CORRIDORS/ADMIN SPACES                |                                                          |
| Ceiling                                          |                                                          |
|                                                  | Corridor near Exit 85B                                   |
| Violations                                       | No violations recorded.                                  |
| Deficiency                                       | ACOUSTIC TILES: DAMAGED/MISSING                          |
| Deficiency Location/Instance                     | Near Exits 83A, 85A, Corridor near Room 860              |
| Deficiency Quantity                              | 30                                                       |
| Quantity Uom                                     | S.F.                                                     |
| Potential Action                                 | REPLACE                                                  |
| Urgency of Action                                | PRIORITY 3                                               |
| Purpose of Action                                | LEVEL 2                                                  |
| Deficiency Photo1                                | No. 7 Feb 924                                            |
|                                                  | Near Exit 83A                                            |
| Violations                                       | No violations recorded.                                  |
| Door(s)                                          | Inspected                                                |
| Condition                                        | 2 - Between Good and Fair                                |
| Deficiency                                       | No deficiencies recorded                                 |
| Floor Finish Condition                           | Inspected  2 - Between Good and Fair                     |
| · · · · · · · · · · · · · · · · · · ·            | VINYL TILES: DETERIORATED SUBSTRATE                      |
| Deficiency Deficiency Location/Instance          | Rooms 863, 839, Corridor near Rooms 835, 839, and others |
| Deficiency Quantity                              | 100                                                      |
| Quantity Uom                                     | S.F.                                                     |
| Potential Action                                 | REPLACE                                                  |
| Urgency of Action                                | PRIORITY 3                                               |
| Purpose of Action                                | LEVEL 2                                                  |
| Deficiency Photo1                                |                                                          |
| Violations                                       | Room 839 No violations recorded.                         |
| -                                                |                                                          |
| Deficiency                                       | VINYL TILES: BROKEN/DETERIORATED/MISSING TILES           |
| _ ~                                              |                                                          |
| Deficiency Location/Instance Deficiency Quantity | Corridor near Rooms 854, 855, Corridor near Exit 83B 50  |