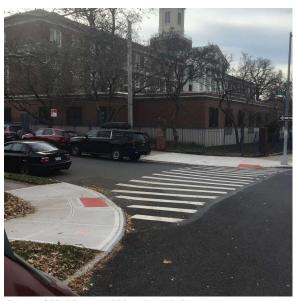

Lizardo Hernandez

Corner of 83rd Street and Shore Road Drive

- South View

Architectural Inspection K934

Main Entrance Photo

Roof Photo

Facade A - Shore Road Drive

Roof 1 - West View