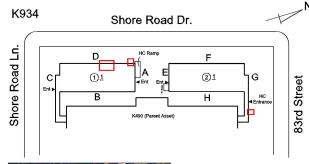

### **Building Condition Assessment Survey 2023 - 2024**

Architectural Inspection K934 Question Response **EXTERIOR DOORS** DOORS AND FRAMES Roof Plan reference K934 Shore Road Dr. Shore Road Ln. D F 11 <u>21</u> G 83rd Street В Н **Deficiency Quantity** 3 Quantity Uom **EACH** Potential Action MAINTENANCE Urgency of Action PRIORITY 3 Purpose of Action LEVEL 2 Deficiency Photo1 Facade C - Exit 85B Violations No violations recorded. DOOR HARDWARE Inspected 3 - Fair Condition Deficiency No deficiencies recorded LINTELS Inspected Condition 2 - Between Good and Fair Deficiency No deficiencies recorded TRANSOM/SIDE LIGHT Inspected Condition 2 - Between Good and Fair Deficiency No deficiencies recorded EXTERIOR WALLS Inspected Material Type(s) Masonry 9,000 Replacement Quantity S.F. Replacement Uom Instance on All Facades Inspected 3 - Fair Instance Condition 9,000 Instance Quantity Instance Quantity Uom S.F. Deficiency CONCRETE MASONRY UNIT: DETERIORATED MASONRY SILLS - MAJOR

| Architectural Inspection                                                                                | K934                      |
|---------------------------------------------------------------------------------------------------------|---------------------------|
| Question                                                                                                | Response                  |
| EXTERIOR                                                                                                |                           |
| ROOF                                                                                                    | Inspected                 |
| Roofing                                                                                                 | Inspected                 |
| ROOFING DRAINS                                                                                          |                           |
| Condition                                                                                               | 2 - Between Good and Fair |
| Deficiency                                                                                              | No deficiencies recorded  |
| Specialties                                                                                             | Does not Exist            |
| STAIRS/RAMPS: EXTERIOR                                                                                  | Inspected                 |
| BUILDING CHEEK/FLANK WALLS                                                                              | Does not Exist            |
| RAILINGS                                                                                                | Inspected                 |
| Condition                                                                                               | 2 - Between Good and Fair |
| Deficiency                                                                                              | No deficiencies recorded  |
| STAIRS/RAMPS                                                                                            | Inspected                 |
| Condition                                                                                               | 5 - Poor                  |
| Deficiency                                                                                              | METAL: RUST - MAJOR       |
| Roof Plan reference                                                                                     | K934 Chan Baad Br         |
|                                                                                                         | Shore Road Dr.            |
| Deficiency Quantity Quantity Uom Potential Action Urgency of Action Purpose of Action Deficiency Photo1 | Facade G                  |
| Violations                                                                                              | No violations recorded.   |
| WINDOWS                                                                                                 | Inspected                 |
| Replacement Quantity                                                                                    | 2,400                     |
| Replacement Uom                                                                                         | S.F.                      |
| EXTERIOR GUARDS                                                                                         | Inspected                 |
| Condition                                                                                               | 2 - Between Good and Fair |
| Deficiency                                                                                              | No deficiencies recorded  |
| LINTELS                                                                                                 | Inspected                 |
| Condition                                                                                               | 2 - Between Good and Fair |
| Deficiency                                                                                              | No deficiencies recorded  |
|                                                                                                         |                           |
| WINDOWS                                                                                                 | Inspected                 |