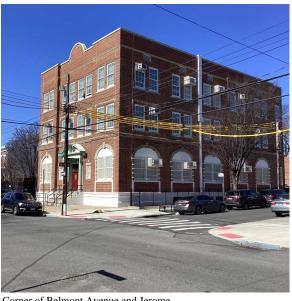

Corner of Belmont Avenue and Jerome Avenue - Northwest View

Architectural Inspection K932

Main Entrance Photo

Roof Photo

Facade A - Belmont Avenue

Roof 1 - North View

Have any Systems/Major Building Components been upgraded?