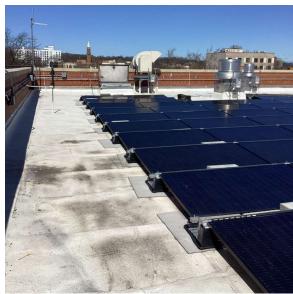

Corner of Belmont Avenue and Jerome Avenue - Northwest View

Architectural Inspection K932

Main Entrance Photo

Roof Photo

Facade A - Belmont Avenue

Roof 1 - North View

Have any Systems/Major Building Components been upgraded?