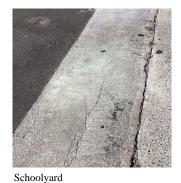

| No violations recorded.   |
| Concrete                     | Inspected                 |
| Condition                    | 2 - Between Good and Fair |
| Deficiency                   | CRACKS - MAJOR            |
| Deficiency Location/Instance | Schoolyard                |
| Deficiency Quantity          | 30                        |
| Quantity Uom                 | S.F.                      |
| Potential Action             | REPLACE                   |
| Urgency of Action            | PRIORITY 3                |
| Purpose of Action            | LEVEL 2                   |

#### **Building Condition Assessment Survey 2023 - 2024**

Architectural Inspection

Question Response

SITE
PAVING Inspected
Student Use

Concrete

Deficiency Photo1

Violations

Deficiency Photo1

Violations



| ,                       |
|-------------------------|
| No violations recorded. |

| Pavers                    | Does not Exist |
|---------------------------|----------------|
| Site Sidewalks & Walkways | Inspected      |
| Asphalt                   | Does not Exist |
| Concrete                  | Inspected      |
| Condition                 | 3 - Fair       |
| Deficiency                | CRACKS - MAJOR |
|                           |                |

Deficiency Location/Instance

Deficiency Quantity

75

Quantity Uom

S.F.

Potential Action

REPLACE

Urgency of Action

PRIORITY 3

Purpose of Action

LEVEL 2



No violations recorded.

| Pavers                       | Does not Exist                |
|------------------------------|-------------------------------|
| OOT Sidewalk