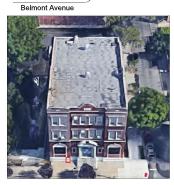

# **Building Condition Assessment Survey 2023 - 2024**

Architectural Inspection K932

| Asset:        | sset: HIGH SCHOOL SUSPENSION CENTER - K, 619 BELMONT AVENUE, New York, 11207 |                     |                    |  |  |
|---------------|------------------------------------------------------------------------------|---------------------|--------------------|--|--|
| Inspection Id | Inspection Type                                                              | Time In             | Last Edited        |  |  |
| SA : K932     | Architectural - Senior                                                       | 2024-03-11 12:13 PM | 2024-03-25 3:40 PM |  |  |
| AA: K932      | Architectural - Associate                                                    | 2024-03-11 12:46 PM | 2024-04-04 2:35 PM |  |  |

Corner of Belmont Avenue and Jerome Avenue - Northwest View

Architectural Inspection K932

Main Entrance Photo

Roof Photo

Facade A - Belmont Avenue

Roof 1 - North View

Have any Systems/Major Building Components been upgraded?