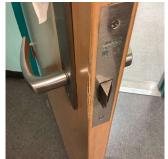

Corner of Belmont Avenue and Jerome Avenue - Northwest View

Architectural Inspection K932

Main Entrance Photo

Roof Photo

Facade A - Belmont Avenue

Roof 1 - North View

Have any Systems/Major Building Components been upgraded?