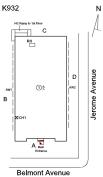

# **Building Condition Assessment Survey 2023 - 2024**

Architectural Inspection K932

| Asset:        | sset: HIGH SCHOOL SUSPENSION CENTER - K, 619 BELMONT AVENUE, New York, 11207 |                     |                    |  |  |
|---------------|------------------------------------------------------------------------------|---------------------|--------------------|--|--|
| Inspection Id | Inspection Type                                                              | Time In             | Last Edited        |  |  |
| SA : K932     | Architectural - Senior                                                       | 2024-03-11 12:13 PM | 2024-03-25 3:40 PM |  |  |
| AA: K932      | Architectural - Associate                                                    | 2024-03-11 12:46 PM | 2024-04-04 2:35 PM |  |  |