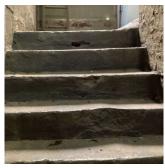

Corner of Belmont Avenue and Jerome Avenue - Northwest View

Architectural Inspection K932

Main Entrance Photo

Roof Photo

Facade A - Belmont Avenue

Roof 1 - North View

Have any Systems/Major Building Components been upgraded?

Year: 2017

Systems: Exterior Walls - repairs; Stairs (Main Entrance) -

replacement

Year: 2016

Systems: Exterior Walls - limited repairs

Year: 2000

No

No