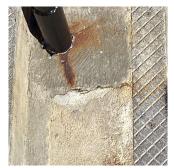

Yes

Systems: Areaway 2 - replacement Year: Under Construction

Systems: Coping, Roofing, Parapets, Windows, Exterior Guards -

replacement, Exterior Stairs/Ramps/Railings - limited replacement, Exterior Walls, Chimney, Cornice - repairs,

Foundation Walls - (waterproofing) repairs

Year: 2024

Systems: Exterior Wall - limited repairs; Staircase Foundation -

water proofing

Year: 2019

Systems: (4) Doors - replacement; Foundation Wall - limited

water proofing