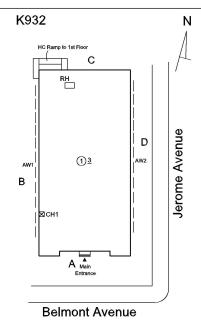

# **Building Condition Assessment Survey 2023 - 2024**

Architectural Inspection K932

| Asset:        | sset: HIGH SCHOOL SUSPENSION CENTER - K, 619 BELMONT AVENUE, New York, 11207 |                     |                    |  |  |
|---------------|------------------------------------------------------------------------------|---------------------|--------------------|--|--|
| Inspection Id | Inspection Type                                                              | Time In             | Last Edited        |  |  |
| SA : K932     | Architectural - Senior                                                       | 2024-03-11 12:13 PM | 2024-03-25 3:40 PM |  |  |
| AA: K932      | Architectural - Associate                                                    | 2024-03-11 12:46 PM | 2024-04-04 2:35 PM |  |  |