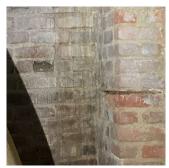

Yes

Systems: Areaway 2 - replacement Year: Under Construction

Systems: Coping, Roofing, Parapets, Windows, Exterior Guards -

replacement, Exterior Stairs/Ramps/Railings - limited replacement, Exterior Walls, Chimney, Cornice - repairs,

Foundation Walls - (waterproofing) repairs

Year: 2024

Systems: Exterior Wall - limited repairs; Staircase Foundation -

water proofing

Year: 2019

Systems: (4) Doors - replacement; Foundation Wall - limited

water proofing