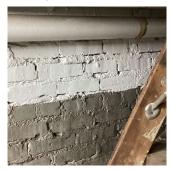

Foundation Walls - (waterproofing) repairs

Year: 2024

Systems: Exterior Wall - limited repairs; Staircase Foundation -

water proofing

Year: 2019

Systems: (4) Doors - replacement; Foundation Wall - limited

water proofing

Year: 2017

Systems: Exterior Walls - repairs; Stairs (Main Entrance) -

replacement

Year: 2016

Systems: Exterior Walls - limited repairs

Year: 2000

No

No