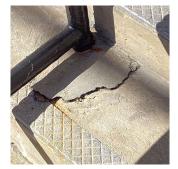

| 3 - Fair                               |

#### **Building Condition Assessment Survey 2023 - 2024**

K932 Architectural Inspection

Question

**EXTERIOR** 

#### Response

#### STAIRS/RAMPS: EXTERIOR

#### STAIRS/RAMPS

Roof Plan reference

Deficiency Photo1

Roof Plan reference



Deficiency Quantity 10 Quantity Uom S.F. REPLACE Potential Action Urgency of Action PRIORITY 4 Purpose of Action LEVEL 2



Facade A

Violations No violations recorded.

Deficiency CONCRETE: CRACKS/SPALLING - MINOR



**Deficiency Quantity** 20 Quantity Uom S.F. Potential Action REPAIR Urgency of Action PRIORITY 3 LEVEL 2 Purpose of Action

# **Building Condition Assessment Survey 2023 - 2024**

Architectural Inspection K932

Question Response

#### EXTERIOR

### STAIRS/RAMPS: EXTERIOR

#### STAIRS/RAMPS

Deficiency Photo1



Facade A

|                                                 | Facade A                            |  |  |
|-------------------------------------------------|-------------------------------------|--|--|
| Violations                                      | No violations recorded.             |  |  |
| WINDOWS                                         | Inspected                           |  |