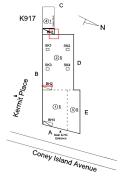

# **Building Condition Assessment Survey 2023 - 2024**

Architectural Inspection K917

| Asset: | BKLYN COLL ACAD (BRIDGES TO K)-K, 350 CONEY ISLAND AVENUE, New York, |
|--------|----------------------------------------------------------------------|
|        | 11218                                                                |