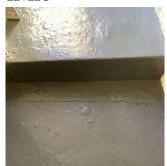

2024**

Architectural Inspection K917

INTERIOR

Question

#### STAIRS/RAMPS: INTERIOR

#### Stairs and Landings

Deficiency Photo1

Deficiency Photo1



Stair B/1

Response

Violations No violations recorded.

Deficiency SHEET VINYL: BROKEN/DETERIORATED

Deficiency Location/Instance Corridor near Room 110-1, Main Entrance Stair Lobby

**Deficiency Quantity** 40 Quantity Uom S.F.

Potential Action REPLACE

Urgency of Action PRIORITY 3

LEVEL 2 Purpose of Action

Deficiency Photo1



CONCRETE: CRACKS/SPALLING - MAJOR

Corridor near Room 110-1

Violations No violations recorded.

Deficiency Deficiency Location/Instance Stairs A/4, B/Bulkhead,4, C/5, 4 and others

**Deficiency Quantity** 300 Quantity Uom S.F.

Potential Action REPLACE

PRIORITY 3 Urgency of Action

Purpose of Action LEVEL 2



Stair B/Bulkhead

No violations recorded. Violations

| nitectural Inspection               | K917                                         |
|-------------------------------------|----------------------------------------------|
| uestion                             | Response                                     |
| INTERIOR                            |                                              |
| STAIRS/RAMPS: INTERIOR              |                                              |
| Walls                               | Inspected                                    |
| Condition                           | 2 - Between Good and Fair                    |
| Deficiency                          | MASONRY: CRACKS/SPALLING - ACTIVE LEAK       |
| Deficiency Location/Instance        | Stairs A