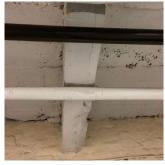

|  |
| Urgency of Action            | PRIORITY 4                                                     |  |
| Purpose of Action            | LEVEL 5                                                        |  |
| Deficiency Photo1            |                                                                |  |



Basement - Room C06-1 No violations recorded.

FIREPROOFING

LEVEL 5

Deficiency Location/Instance Basement - Vault, Rooms C02-1, C03-1, C04-1, C05-1

Deficiency Quantity 60
Quantity Uom S.F.
Potential Action REPLACE
Urgency of Action PRIORITY 4

#### **Building Condition Assessment Survey 2023 - 2024**

Architectural Inspection K917

#### Question Response

#### INTERIOR

#### STRUCTURAL

#### COLUMNS/BEAMS/BEARING WALLS

Deficiency Photo1



Basement - Room C02-1

Violations No violations recorded.

| FLOOR STRUCTURE              | Inspected