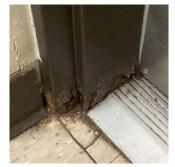

Yes

Systems: Partial Roofing Repairs, Partial Exterior Wall Repairs,

Partial Parapet Repairs, Partial Bulkhead Repairs.

Year: 2020

Systems: Limited Floor Structure repairs.

Year: 2019

Systems: Limited Roofing repairs.