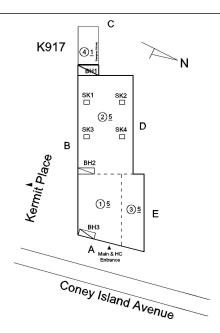

# **Building Condition Assessment Survey 2023 - 2024**

Architectural Inspection K917

| Asset: | BKLYN COLL ACAD (BRIDGES TO K)-K, 350 CONEY ISLAND AVENUE, New York, |
|--------|----------------------------------------------------------------------|
|        | 11218                                                                |