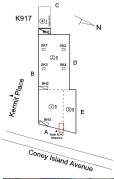

#### Asset Data

Facade Photo

| Question                                                                      | Answer                 |
|-------------------------------------------------------------------------------|------------------------|
| Was the building fully accessible for inspection                              | Yes                    |
| Building Square Footage                                                       | 55,000                 |
| Comments on the Area (for Athletic Field, Playing Surfaces,<br>Leased Spaces) | Entire Building Leased |
| Comments on the Stories (Floors) plus Basements                               | 5+B                    |
| Comments on the Number of Classrooms                                          | 20                     |
| Comments on the Year Built                                                    | 1920                   |
| Student Population                                                            | 320                    |
| Staff Population                                                              | 40                     |
| Weather                                                                       | Fair                   |
| Principal(s) Information                                                      |                        |
| Principal Name                                                                | Shernell Thomas Daley  |