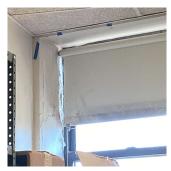

ency                                   | AT HIMINI M - DOUBLE HUNG: A ID/WATER INEIL TRATION |

Deficiency

Roof Plan reference





Elevation



| Deficiency Quantity | 100                                     |
|---------------------|-----------------------------------------|
| Quantity Uom        | L.F.                                    |
| Potential Action    | REPLACE TRIM, SILLS OR WEATHERSTRIPPING |
| Urgency of Action   | PRIORITY 5                              |
| Purpose of Action   | LEVEL 2                                 |
|                     |                                         |

#### **Building Condition Assessment Survey 2023 - 2024**

Architectural Inspection K917

#### EXTERIOR

Question

## WINDOWS

#### WINDOWS

Deficiency Photo1

Violations

Purpose of Action



Facade A - Room 403-1

Response

Violations No violations recorded.

| NTERIOR                      | Inspected                                                      |  |
|------------------------------|----------------------------------------------------------------|--|
| POOLS                        | Does not Exist                                                 |  |
| STRUCTURAL                   | Inspected                                                      |  |
| COLUMNS/BEAMS/BEARING WALLS  | Inspected                                                      |  |
| Condition                    | 4 - Between Fair and Poor                                      |  |
| Deficiency                   | STEEL COLUMNS/BEAMS: DETERIORATED/MISSING SPRAYON FIREPROOFING |  |
| Deficiency Location/