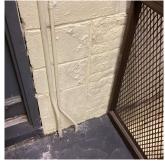

Custodian Jeffrey Brady
Fireman Edwin Collado

Coney Island Avenue - West View

Architectural Inspection K917

Main Entrance Photo

Roof Photo

Facade A - Coney Island Avenue

Roof 1 - West View

Have any Systems/Major Building Components been upgraded?