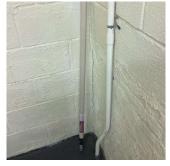

Yes

Systems: Partial Roofing Repairs, Partial Exterior Wall Repairs,

Partial Parapet Repairs, Partial Bulkhead Repairs.

Year: 2020

Systems: Limited Floor Structure repairs.

Year: 2019

Systems: Limited Roofing repairs.

Year: 2015

Systems: Limited Roofing replacements (Roofs 1, 3)

Year: 2014

Systems: Bulkhead and Roofing repairs.

Year: 2013

Systems: Complete Building renovation for conversion to DOE use,

including new Aluminum DH Windows at Facade A.