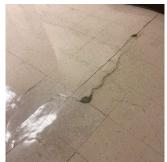

|
| Deficiency Photo1            |                                   |



Room 509-1

| Violations No vie | olations recorded. |
|-------------------|--------------------|
|-------------------|--------------------|

| Deficiency                   | VINYL TILES: DETERIORATED SUBSTRATE |
|------------------------------|-------------------------------------|
| Deficiency Location/Instance | Corridor near Room 230-1            |
| Deficiency Quantity          | 20                                  |
| Quantity Uom                 | S.F.                                |
| Potential Action             | REPLACE                             |
| Urgency of Action            | PRIORITY 5                          |
| Purpose of Action            | LEVEL 6                             |



| ectural Inspection                | K                                                                             |
|-----------------------------------|-------------------------------------------------------------------------------|
| stion                             | Response                                                                      |
| TERIOR                            |                                                                               |
| CLASSROOMS/CORRIDORS/ADMIN SPACES |                                                                               |
| Floor Finish                      |                                                                               |
|                                   | Corridor near Room 230-1