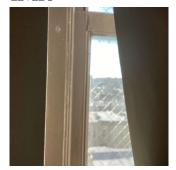

Inspection K917

EXTERIOR

Question

IERIOR

## WINDOWS WINDOWS

Elevation



Deficiency Quantity
Quantity Uom
Potential Action

Urgency of Action PRIORITY 5
Purpose of Action LEVEL 2



Facade D - Room 507-1, Facade E - Room 406-1

REPLACE TRIM, SILLS OR WEATHERSTRIPPING

Violations No violations recorded.

Deficiency

Roof Plan reference

Deficiency Photo1





Elevation



Deficiency Quantity
Quantity Uom

10 EACH

# **Building Condition Assessment Survey 2023 - 2024**

Architectural Inspection K917

| Question | Response |
|----------|----------|
|----------|----------|

# EXTERIOR WINDOWS

#### WINDOWS

Deficiency Photo1

| Potential Action  | REPLACE BALANCES |
|-------------------|------------------|
| Urgency of Action | PRIORITY 3       |
| Purpose of Action | LEVEL 2          |



Rooms 512-1, 416-1, 315-1

| Violations | No violations recorded. |  |
|------------|-------------------------|--|
|            |                         |  |

| Instance on Aluminum - Double Hung: Facade A | Inspected                                           |
|----------------------------------------------|-----------------------------------------------------|
| Instance Condition                           | 3 - Fair                                            |
| Instance Quantity                            | 200                                                 |
| Instance Quantity Uom                        | S.F.                                                |
| Are these windows insulated                  | Yes                                                 |
| Installation Year