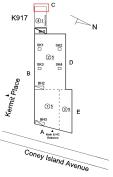

# **Building Condition Assessment Survey 2023 - 2024**

Architectural Inspection K917

| Asset: | BKLYN COLL ACAD (BRIDGES TO K)-K, 350 CONEY ISLAND AVENUE, New York, |
|--------|----------------------------------------------------------------------|
|        | 11218                                                                |

#### Asset Data

Facade Photo

| Question                                                                      | Answer                 |
|-------------------------------------------------------------------------------|------------------------|
| Was the building fully accessible for inspection                              | Yes                    |
| Building Square Footage                                                       | 55,000                 |
| Comments on the Area (for Athletic Field, Playing Surfaces,<br>Leased Spaces) | Entire Building Leased |
| Comments on the Stories (Floors) plus Basements                               | 5+B                    |
| Comments on the Number of Classrooms                                          | 20                     |
| Comments on the Year Built                                                    | 1920                   |
| Student Population                                                            | 320                    |
| Staff Population                                                              | 40                     |
| Weather                                                                       | Fair                   |
| Principal(s) Information                                                      |                        |
| Principal Name                                                                | Shernell Thomas Daley  |