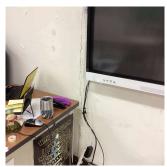

ency Quantity               | 100                                                                           |
| Quantity Uom                      | S.F.                                                                          |
|                                   |                                                                               |
| Potential Action                  | REPLACE                                                                       |

### **Building Condition Assessment Survey 2023 - 2024**

K917 Architectural Inspection

### Question INTERIOR

#### CLASSROOMS/CORRIDORS/ADMIN SPACES

#### Walls

Purpose of Action

Deficiency Photo1

Violations

Deficiency Quantity

Quantity Uom

Potential Action

Urgency of Action

Purpose of Action Deficiency Photo1



Response



Room 501-1

No violations recorded.

Deficiency GYPSUM BOARD: DETERIORATED

Deficiency Location/Instance Main Entrance Stair Lobby, Corridor near Rooms 110-1, 102-1, By

Stair B/1, next to Elevator P/1 and others

380

S.F. REPLACE

PRIORITY 3

LEVEL 2



Main Entrance Stair Lobby

| Violations             | No violations recorded.   |  |
|------------------------|---------------------------|--|
| Specialties            | Inspected                 |  |
| Classroom Locker(s)    | Inspected                 |  |
| Condition              | 2 - Between Good and Fair |  |
| Deficiency             | No deficiencies recorded  |  |
| Fixed Seating          | Does not Exist            |  |
| GYMNASIUM              | Does not Exist            |  |
| INTERIOR DOOR HARDWARE | Inspected