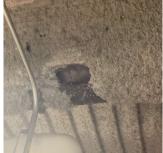

ncy                   | STEEL COLUMNS/BEAMS: DETERIORATED/MISSING SPRAYON FIREPROOFING |  |
| Deficiency Location/Instance | Basement - Room C06-1                                          |  |
| Deficiency Quantity          | 50                                                             |  |
| Quantity Uom                 | S.F.                                                           |  |
| Potential Action             | REPLACE                                                        |  |
| Urgency of Action            | PRIORITY 4                                                     |  |
| Purpose of Action            | LEVEL 5                                                        |  |
| Deficiency Photo1            |                                                                |  |



Basement - Room C06-1 No violations recorded.

FIREPROOFING

LEVEL 5

Deficiency Location/Instance Basement - Vault, Rooms C02-1, C03-1, C04-1, C05-1

Deficiency Quantity 60
Quantity Uom S.F.
Potential Action REPLACE
Urgency of Action PRIORITY 4

#### **Building Condition Assessment Survey 2023 - 2024**

Architectural Inspection K917

#### Question Response

#### INTERIOR

#### STRUCTURAL

#### COLUMNS/BEAMS/BEARING WALLS

Deficiency Photo1



Basement - Room C02-1

Violations No violations recorded.

| FLOOR STRUCTURE              | Inspected