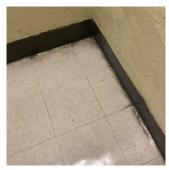

|
| Deficiency                   | VINYL TILES: BROKEN/DETERIORATED/MISSING TILES |
| Deficiency Location/Instance | Stair B/1, Main Entrance Lobby Stair           |
| Deficiency Quantity          | 20                                             |
| Quantity Uom                 | S.F.                                           |
| Potential Action             | REPLACE                                        |
| Urgency of Action            | PRIORITY 3                                     |
| Purpose of Action            | LEVEL 2                                        |

### **Building Condition Assessment Survey 2023 - 2024**

Architectural Inspection K917

INTERIOR

Question

#### STAIRS/RAMPS: INTERIOR

#### Stairs and Landings

Deficiency Photo1

Deficiency Photo1



Stair B/1

Response

Violations No violations recorded.

Deficiency SHEET VINYL: BROKEN/DETERIORATED

Deficiency Location/Instance Corridor near Room 110-1, Main Entrance Stair Lobby

**Deficiency Quantity** 40 Quantity Uom S.F.

Potential Action REPLACE

Urgency of Action PRIORITY 3

LEVEL 2 Purpose of Action

Deficiency Photo1



CONCRETE: CRACKS/SPALLING - MAJOR

Corridor near Room 110-1

Violations No violations recorded.

Deficiency Deficiency Location/Instance Stairs A/4, B/Bulkhead,4, C/5, 4 and others

**Deficiency Quantity** 300 Quantity Uom S.F.

Potential Action REPLACE

PRIORITY 3 Urgency of Action

Purpose of Action LEVEL 2



Stair B/Bulkhead

No violations recorded. Violations

| nitectural Inspection               | K917                                         |
|--------