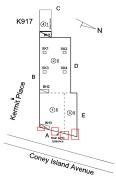

IOR WALLS Violations No violations recorded. Deficiency STONE: DETERIORATED JOINTS Roof Plan reference K917 Coney Island Avenue Elevation Deficiency Quantity 10 Quantity Uom L.F. Potential Action REPOINT PRIORITY 4 Urgency of Action Purpose of Action LEVEL 4 Deficiency Photo1 Facade B 35461188K Violations Deficiency STONE: CRACKS AT BUILDING CORNERS Roof Plan reference K917 Coney Island Avenue

#### **Building Condition Assessment Survey 2023 - 2024**

Response

Architectural Inspection K917

EXTERIOR

Question

#### EXTERIOR WALLS

Elevation



Deficiency Quantity 10
Quantity Uom S.F.
Potential Action REPLACE
Urgency of Action PRIORITY 4
Purpose of Action LEVEL 4



Facade A 35461188K

Violations Deficiency

Roof Plan reference

Deficiency Photo1

STUCCO CEMENT SURFACE: CRACKS, SPALLING



Elevation



Deficiency Quantity 40
Quantity Uom S.F.
Potential Action REPLACE

#### **Building Condition Assessment Survey 2023 - 2024**

Architectural Inspection K917

Question Response

#### **EXTERIOR**

#### EXTERIOR WALLS

Urgency of Action PRIORITY 4
Purpose of Action LEVEL 4
Deficiency Photo1



Facade A

Violations 35461188K

Deficiency

Roof Plan reference

CONCRETE MASONRY UNIT: WATER INFILTRATION IN INSTRUCTIONAL SPACE



Elevation



Deficiency Quantity Quantity Uom Potential Action Urgency of Action Purpose of Action Deficiency Photo1 300 S.F. REPAIR PRIORITY 5 LEVEL 2



Print Date: 7/01/2024

| estion                  | Response