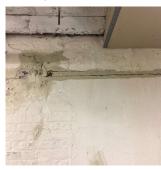

| S.F.                                               |
| Potential Action             | INSTALL WATERPROOFING                              |
| Urgency of Action            | PRIORITY 5                                         |
| Purpose of Action            | LEVEL 6                                            |

#### **Building Condition Assessment Survey 2023 - 2024**

Response

Architectural Inspection K917

### Question INTERIOR

#### STRUCTURAL

#### FOUNDATION WALLS

Deficiency Photo1



Basement - Electrical Room

Violations No violations recorded.

Deficiency BRICK: CRACKED/SPALLED Deficiency Location/Instance Basement - Rooms C04-1

**Deficiency Quantity** 20

Quantity Uom S.F. Potential Action RESTITCH

Urgency of Action PRIORITY 4

LEVEL 5 Purpose of Action

Deficiency Photo1



Basement - Rooms C04-1

Violations No violations recorded.

Deficiency BRICK: WATER INFILTRATION IN NON- INSTRUCTIONAL SPACE

Deficiency Location/Instance

Basement - Rooms C04-1, C05-1 **Deficiency Quantity** 200

Quantity Uom S.F.

Potential Action INSTALL WATERPROOFING

Urgency of Action PRIORITY 5

Purpose of Action LEVEL 5

Deficiency Photo1

Basement - Rooms C04-1

| ction                             | Response                                              |
|-----------------------------------|-------------------------------------------------------|
| TERIOR                            | -                                                     |
| STRUCTURAL                        |                                                       |
| FOUNDATION WALLS                  | Inspected