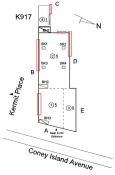

# **Building Condition Assessment Survey 2023 - 2024**

Architectural Inspection K917

| Asset: | BKLYN COLL ACAD (BRIDGES TO K)-K, 350 CONEY ISLAND AVENUE, New York, |
|--------|----------------------------------------------------------------------|
|        | 11218                                                                |