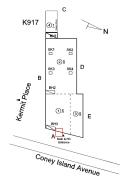

# **Building Condition Assessment Survey 2023 - 2024**

Architectural Inspection K917

| Asset: | BKLYN COLL ACAD (BRIDGES TO K)-K, 350 CONEY ISLAND AVENUE, New York, |
|--------|----------------------------------------------------------------------|
|        | 11218                                                                |