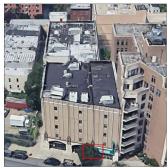

#### Asset Data

Facade Photo

| Question                                                                      | Answer                 |
|-------------------------------------------------------------------------------|------------------------|
| Was the building fully accessible for inspection                              | Yes                    |
| Building Square Footage                                                       | 55,000                 |
| Comments on the Area (for Athletic Field, Playing Surfaces,<br>Leased Spaces) | Entire Building Leased |
| Comments on the Stories (Floors) plus Basements                               | 5+B                    |
| Comments on the Number of Classrooms                                          | 20                     |
| Comments on the Year Built                                                    | 1920                   |
| Student Population                                                            | 320                    |
| Staff Population                                                              | 40                     |
| Weather                                                                       | Fair                   |
| Principal(s) Information                                                      |                        |
| Principal Name                                                                | Shernell Thomas Daley  |