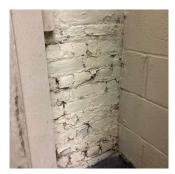

|
| Deficiency                   | BRICK: WATER INFILTRATION IN ELECTRICAL PANEL ROOM |
| Deficiency Location/Instance | Basement - Electrical Room                         |
| Deficiency Quantity          | 100                                                |
| Quantity Uom                 | S.F.                                               |
| Potential Action             | INSTALL WATERPROOFING                              |
| Urgency of Action            | PRIORITY 5                                         |
| Purpose of Action            | LEVEL 6                                            |

#### **Building Condition Assessment Survey 2023 - 2024**

Response

Architectural Inspection K917

### Question INTERIOR

#### STRUCTURAL

#### FOUNDATION WALLS

Deficiency Photo1



Basement - Electrical Room

Violations No violations recorded.

Deficiency BRICK: CRACKED/SPALLED Deficiency Location/Instance Basement - Rooms C04-1

**Deficiency Quantity** 20

Quantity Uom S.F. Potential Action RESTITCH

Urgency of Action PRIORITY 4

LEVEL 5 Purpose of Action

Deficiency Photo1



Basement - Rooms C04-1

Violations No violations recorded.

Deficiency BRICK: WATER INFILTRATION IN NON- INSTRUCTIONAL SPACE

Deficiency Location/Instance

Basement - Rooms C04-1, C05-1 **Deficiency Quantity** 200

Quantity Uom S.F.

Potential Action INSTALL WATERPROOFING

Urgency of Action PRIORITY 5

Purpose of Action LEVEL 5

Deficiency Photo1

Basement - Rooms C04-1

| ction                             | Response                                              |
|---------------------------