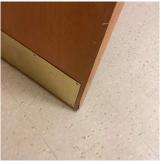

|
| Deficiency                                 | WOOD: DETERIORATED DOOR             |
| Deficiency Location/Instance               | Corridor near Room 209-1            |
| Deficiency Quantity                        | 1                                   |
| Quantity Uom                               | EACH                                |
| Potential Action                           | MAINTENANCE                         |
| Urgency of Action                          | PRIORITY 3                          |
| Purpose of Action                          | LEVEL 2                             |

## **Building Condition Assessment Survey 2023 - 2024**

Architectural Inspection K917

### Question Response

#### INTERIOR

### CLASSROOMS/CORRIDORS/ADMIN SPACES

### Door(s)

Deficiency Photo1



Corridor near Room 209-1

| Violations | No violations recorded. |
|------------|-------------------------|

| Violations                   | No violations recorded.           |
|------------------------------|-----------------------------------|
| Floor Finish                 | Inspected                         |
| Condition                    | 2 - Between Good and Fair         |
| Deficiency                   | QUARRY TILE: BROKEN/MISSING TILES |
| Deficiency Location/Instance | Room 509-1                        |
| Deficiency Quantity          | 10                                |
| Quantity Uom                 | S.F.                              |
| Potential Action             | REPLACE                           |
| Urgency of Action            | PRIORITY 3                        |