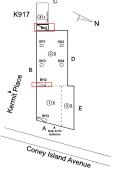

# **Building Condition Assessment Survey 2023 - 2024**

Architectural Inspection K917

| Asset: | BKLYN COLL ACAD (BRIDGES TO K)-K, 350 CONEY ISLAND AVENUE, New York, |
|--------|----------------------------------------------------------------------|
|        | 11218                                                                |

#### Asset Data

Facade Photo

| Question                                                                      | Answer                 |
|-------------------------------------------------------------------------------|------------------------|
| Was the building fully accessible for inspection                              | Yes                    |
| Building Square Footage                                                       | 55,000                 |
| Comments on the Area (for Athletic Field, Playing Surfaces,<br>Leased Spaces) | Entire Building Leased |
| Comments on the Stories (Floors) plus Basements                               | 5+B                    |
| Comments on the Number of Classrooms                                          | 20                     |
| Comments on the Year Built                                                    | 1920                   |
| Student Population                                                            | 320                    |
| Staff Population                                                              | 40                     |
| Weather                                                                       | Fair                   |
| Principal(s) Information                                                      |                        |
| Principal Name                                                                | Shernell Thomas Daley  |