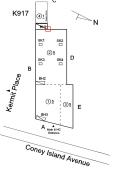

# **Building Condition Assessment Survey 2023 - 2024**

Architectural Inspection K917

| Asset: | BKLYN COLL ACAD (BRIDGES TO K)-K, 350 CONEY ISLAND AVENUE, New York, |
|--------|----------------------------------------------------------------------|
|        | 11218                                                                |

#### Asset Data

Facade Photo

| Question                                                                      | Answer                 |
|-------------------------------------------------------------------------------|------------------------|
| Was the building fully accessible for inspection                              | Yes                    |
| Building Square Footage                                                       | 55,000                 |
| Comments on the Area (for Athletic Field, Playing Surfaces,<br>Leased Spaces) | Entire Building Leased |
| Comments on the Stories (Floors) plus Basements                               | 5+B                    |
| Comments on the Number of Classrooms                                          | 20                     |
| Comments on the Year Built                                                    | 1920                   |
| Student Population                                                            | 320                    |
| Staff Population                                                              | 40                     |
| Weather                                                                       | Fair                   |
| Principal(s) Information                                                      |                        |
| Principal Name                                                                | Shernell Thomas Daley  |