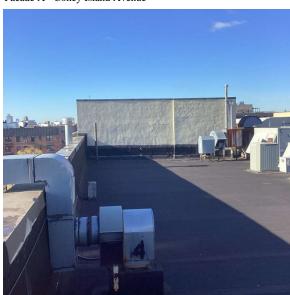

Custodian Jeffrey Brady
Fireman Edwin Collado

Coney Island Avenue - West View

Architectural Inspection K917

Main Entrance Photo

Roof Photo

Facade A - Coney Island Avenue

Roof 1 - West View

Have any Systems/Major Building Components been upgraded?