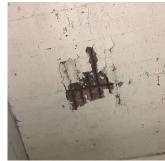

idor

leading Electrical Meter Room

Deficiency Quantity 50
Quantity Uom S.F.

Potential Action REPLACE
Urgency of Action PRIORITY 4
Purpose of Action LEVEL 5

#### **Building Condition Assessment Survey 2023 - 2024**

Response

Architectural Inspection K917

Question

INTERIOR

### STRUCTURAL

#### FLOOR STRUCTURE

Deficiency Photo1

Deficiency Photo1



Basement - Electrical Meter Room

| Violations | No violations recorded. |
|------------|-------------------------|
|------------|-------------------------|

Deficiency CONCRETE: CRACKS/SPALLED/REINFORCEMENT EXPOSED

Deficiency Location/Instance Basement - Storage niche along corridor, Corridor leading Electrical Meter Room

Deficiency Quantity 60

Quantity UomS.F.Potential ActionREPAIRUrgency of ActionPRIORITY 4Purpose of ActionLEVEL 5



Basement - Corridor leading Electrical Meter Room

| Violations  | No violations recorded. |
|-------------|-------------------------|
| VIOIALIOIIS | NO VIOIAUOUS IECOIDEU.  |

| FOUNDATION WALLS             | Inspected                                          |
|------------------------------|----------------------------------------------------|
| Material Type(s)             | Concrete, Masonry                                  |
| Condition                    | 4 - Between Fair and Poor                          |
| Deficiency                   | BRICK: WATER INFILTRATION IN ELECTRICAL PANEL ROOM |
| Deficiency Location/Instance | Basement - Electrical Room                         |
| Deficiency Quantity          | 100                                                |
| Quantity Uom