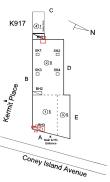

# **Building Condition Assessment Survey 2023 - 2024**

Architectural Inspection K917

| Asset: | BKLYN COLL ACAD (BRIDGES TO K)-K, 350 CONEY ISLAND AVENUE, New York, |
|--------|----------------------------------------------------------------------|
|        | 11218                                                                |

#### Asset Data

Facade Photo

| Question                                                                      | Answer                 |
|-------------------------------------------------------------------------------|------------------------|
| Was the building fully accessible for inspection                              | Yes                    |
| Building Square Footage                                                       | 55,000                 |
| Comments on the Area (for Athletic Field, Playing Surfaces,<br>Leased Spaces) | Entire Building Leased |
| Comments on the Stories (Floors) plus Basements                               | 5+B                    |
| Comments on the Number of Classrooms                                          | 20                     |
| Comments on the Year Built                                                    | 1920                   |
| Student Population                                                            | 320                    |
| Staff Population                                                              | 40                     |
| Weather                                                                       | Fair                   |
| Principal(s) Information                                                      |                        |
| Principal Name                                                                | Shernell Thomas Daley  |