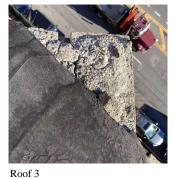

Year: 2015

Systems: Limited Roofing replacements (Roofs 1, 3)

Year: 2014

Systems: Bulkhead and Roofing repairs.

Year: 2013

Systems: Complete Building renovation for conversion to DOE use,

including new Aluminum DH Windows at Facade A.