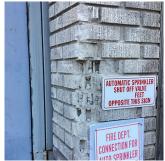

Custodian Jeffrey Brady
Fireman Edwin Collado

Coney Island Avenue - West View

Architectural Inspection K917

Main Entrance Photo

Roof Photo

Facade A - Coney Island Avenue

Roof 1 - West View

Have any Systems/Major Building Components been upgraded?