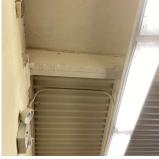

R ROOM                   | Does not Exist            |
| STAIRS/RAMPS: INTERIOR        | Inspected                 |
| Do Letter Stair Signs Exist?  | Yes                       |
| Ceiling                       | Inspected                 |
| Condition                     | 2 - Between Good and Fair |
| Deficiency                    | PLASTER: CRACKS/SPALLING  |
| Deficiency Location/Instance  | Stairs C/4, 3             |
| Deficiency Quantity           | 40                        |
| Quantity Uom                  | S.F.                      |
| Potential Action              | REPLACE                   |
| Urgency of Action             | PRIORITY 3                |
| Purpose of Action             | LEVEL 2                   |
| Deficiency Photo1             |                           |



Stair C/4

| Violations No v | iolations recorded. |
|-----------------|---------------------|
|-----------------|---------------------|

| Deficiency                   | GYPSUM BOARD: DAMAGED/DETERIORATED |
|------------------------------|------------------------------------|
| Deficiency Location/Instance | Stairs A/5, B/5                    |
| Deficiency Quantity          | 60                                 |
| Quantity Uom                 | S.F.                               |
| Potential Action             | REPLACE                            |
| Urgency of Action            | PRIORITY 3                         |

| stion                        | Response                                       |
|------------------------------|------------------------------------------------|
| TER