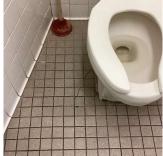

----|

| Floor Finish                 | Inspected                            |
|------------------------------|--------------------------------------|
| Condition                    | 3 - Fair                             |
| Deficiency                   | CERAMIC TILE: DETERIORATED SUBSTRATE |
| Deficiency Location/Instance | In Room 405-1                        |
| Deficiency Quantity          | 10                                   |
| Quantity Uom                 | S.F.                                 |
| Potential Action             | REPLACE                              |
| Urgency of Action            | PRIORITY 3                           |
| Purpose of Action            | LEVEL 2                              |
| Deficiency Photo1            |                                      |



In Room 405-1

| Stalls                       | Does not Exist                           |
|------------------------------|------------------------------------------|
| Walls                        | Inspected                                |
| Condition                    | 2 - Between Good and Fair                |
| Deficiency                   | GYPSUM BOARD: DETERIORATED - ACTIVE LEAK |
| Deficiency Location/Instance | Room 404-1                               |
| Deficiency Quantity          | 10                                       |
| Quantity Uom                 | S.F.                                     |
| Potential Action             | REPLACE                                  |
| Urgency of Action            | PRIORITY 5                               |
| Purpose of Action