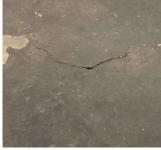

# **Building Condition Assessment Survey 2023 - 2024**

K909

Architectural Inspection

| cetural hispection                                                                                      | 1570                                               |
|---------------------------------------------------------------------------------------------------------|----------------------------------------------------|
| tion                                                                                                    | Response                                           |
| TERIOR                                                                                                  |                                                    |
| STAIRS/RAMPS: EXTERIOR                                                                                  | Inspected                                          |
| BUILDING CHEEK/FLANK WALLS                                                                              | Inspected                                          |
| Condition                                                                                               | 2 - Between Good and Fair                          |
| Deficiency                                                                                              | No deficiencies recorded                           |
| RAILINGS                                                                                                | Inspected                                          |
| Condition                                                                                               | 2 - Between Good and Fair                          |
| Deficiency                                                                                              | No deficiencies recorded                           |
| STAIRS/RAMPS                                                                                            | Inspected                                          |
| Condition                                                                                               | 4 - Between Fair and Poor                          |
| Deficiency                                                                                              | CONCRETE: CRACKS/SPALLING - MAJOR                  |
| Deficiency Quantity Quantity Uom Potential Action Urgency of Action Purpose of Action Deficiency Photo1 | R909  I BHI  ANY  ANY  ANY  ANY  ANY  ANY  ANY  AN |
|                                                                                                         | Facade A - Main Entrance                           |
| Violations                                                                                              | No violations recorded.                            |
| WINDOWS                                                                                                 | Inspected                                          |
| Replacement Quantity                                                                                    | 7,000                                              |
| Replacement Uom                                                                                         | S.F.                                               |
| EXTERIOR GUARDS                                                                                         | Inspected                                          |
| Condition                                                                                               | 2 - Between Good and Fair                          |
| Deficiency                                                                                              | No deficiencies recorded                           |
| LINTELS                                                                                                 | Does not Exist                                     |
| WINDOWS                                                                                                 | Inspected                                          |
| Material Type(s)                                                                                        | Aluminum                                           |
|                                                                                                         |                                                    |
| Instance on Aluminum - Double Hung: All Facades                                                         | Inspected                                          |
| Instance on Aluminum - Double Hung: All Facades Instance Condition                                      | Inspected 3 - Fair                                 |
|                                                                                                         |                                                    |