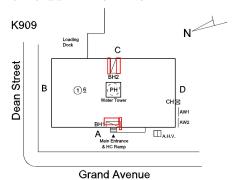

#### **Building Condition Assessment Survey 2023 - 2024**

K909 Architectural Inspection Question Response **EXTERIOR** DOORS Inspected DOORS AND FRAMES Inspected Condition 3 - Fair METAL CLAD: DETERIORATED DOOR AND FRAME - MINOR Deficiency DETERIORATION Roof Plan reference K909 Dean Street В **Grand Avenue** Deficiency Quantity 1 Quantity Uom **EACH** MAINTENANCE Potential Action Urgency of Action PRIORITY 3 LEVEL 2 Purpose of Action Deficiency Photo1 Facade C - Exit 5 Violations No violations recorded.

#### **Building Condition Assessment Survey 2023 - 2024**

K909 Architectural Inspection Question Response **EXTERIOR EXTERIOR SOFFITS** S.F. Quantity Uom Potential Action REPAIR PRIORITY 3 Urgency of Action LEVEL 2 Purpose of Action Deficiency Photo1 Facade A - Main Entrance Violations No violations recorded. LOADING DOCK Inspected Condition 5 - Poor Deficiency DETERIORATED CONCRETE PLATFORM WITH CRACKED, SPALLED CONCRETE OR EXPOSED REINFORCING Roof Plan reference K909 Dean Street В <u> 1)6</u> **Grand Avenue** 100 Deficiency Quantity S.F. Quantity Uom Potential Action REPAIR Urgency of Action PRIORITY 4 Purpose of Action LEVEL 2 Deficiency Photo1 Facade C Violations No violations recorded. CHEEK WALL/CRACKS, SPALLING - MAJOR Deficiency

#### **Building Condition Assessment Survey 2023 - 2024**

K909 Architectural Inspection Question Response **EXTERIOR** ROOF Roofing ROOFING Instance Quantity Uom S.F. Does the roof have major mechanical equipment sitting on Dunnage Steel less than 18" above the Roofing? No Does this roof instance have a Sustainable Roof System? Yes Sustainable Roof Type White Roof Sustainable Roof Location (Roof Number) Roof 1 Do solar panels exist on these roofs? No Is/Are the roof(s) suitable for Solar Panel installation? Yes Installation Year 2009 Source of Installation Custodial Staff MODIFIED BITUMEN: ROOFING: MAJOR ACTIVE ROOF Deficiency LEAKS IN INSTRUCTIONAL SPACE Roof Plan reference K909 Dean Street В □<sub>A.H.V.</sub> **Grand Avenue Deficiency Quantity** 400 Quantity Uom REPLACE ROOFING WITHOUT MAJOR EQUIPMENT Potential Action REMOVAL PRIORITY 5 Urgency of Action Purpose of Action LEVEL 2 Deficiency Photo1 Roof 1 - Room 609 - Shown (Similar: Rooms 617, 619, 619B) Violations No violations recorded. ROOFING DRAINS Inspected Condition 3 - Fair Deficiency DETERIORATED

#### **Building Condition Assessment Survey 2023 - 2024**

Architectural Inspection K909 Question Response **EXTERIOR** ROOF Roofing ROOFING DRAINS Roof Plan reference K909 Dean Street В D 1)6 **Grand Avenue Deficiency Quantity EACH** Quantity Uom Potential Action REPLACE Urgency of Action PRIORITY 4 Purpose of Action LEVEL 2 Deficiency Photo1 Roof 1 - Near BH2 Violations No violations recorded. **Specialties** Inspected **BULKHEAD/PENTHOUSE** Inspected Condition 3 - Fair BULKHEAD/PENTHOUSE WALLS/INTERIOR: BRICK Deficiency CRACKS/SPALLING Roof Plan reference K909 Loading Dock Dean Street В D □<sub>A.H.V.</sub> **Grand Avenue** 40 Deficiency Quantity Quantity Uom S.F. Potential Action REPLACE Urgency of Action PRIORITY 3 LEVEL 2 Purpose of Action