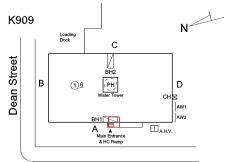

Anthony Snyder
Was not present

Fireman
Facade Photo

Custodian

Corner of Grand Avenue and Dean Street - Southwest View

Architectural Inspection K909

Main Entrance Photo

Roof Photo

Facade A - Grand Avenue