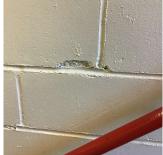

#### **Building Condition Assessment Survey 2023 - 2024**

Architectural Inspection K909 Question Response **EXTERIOR** ROOF Roofing ROOFING DRAINS Roof Plan reference K909 Dean Street В D 1)6 **Grand Avenue Deficiency Quantity EACH** Quantity Uom Potential Action REPLACE Urgency of Action PRIORITY 4 Purpose of Action LEVEL 2 Deficiency Photo1 Roof 1 - Near BH2 Violations No violations recorded. **Specialties** Inspected **BULKHEAD/PENTHOUSE** Inspected Condition 3 - Fair BULKHEAD/PENTHOUSE WALLS/INTERIOR: BRICK Deficiency CRACKS/SPALLING Roof Plan reference K909 Loading Dock Dean Street В D □<sub>A.H.V.</sub> **Grand Avenue** 40 Deficiency Quantity Quantity Uom S.F. Potential Action REPLACE Urgency of Action PRIORITY 3 LEVEL 2 Purpose of Action