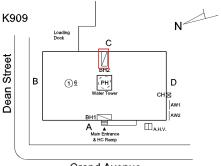

# **Grand Avenue**

| spection              |                                                                                                                                                                                                                                                                                                                                                                                                                                                                                                                                                                                                                                                                                                                                                                                                                                                                                                                                                                                                                                                                                                                                                                                                                                                                                                                                                                                                                                                                                                                                                                                                                                                                                                                                                                                                                                                                                                                                                                                                                                                                                                                                |
|-----------------------|--------------------------------------------------------------------------------------------------------------------------------------------------------------------------------------------------------------------------------------------------------------------------------------------------------------------------------------------------------------------------------------------------------------------------------------------------------------------------------------------------------------------------------------------------------------------------------------------------------------------------------------------------------------------------------------------------------------------------------------------------------------------------------------------------------------------------------------------------------------------------------------------------------------------------------------------------------------------------------------------------------------------------------------------------------------------------------------------------------------------------------------------------------------------------------------------------------------------------------------------------------------------------------------------------------------------------------------------------------------------------------------------------------------------------------------------------------------------------------------------------------------------------------------------------------------------------------------------------------------------------------------------------------------------------------------------------------------------------------------------------------------------------------------------------------------------------------------------------------------------------------------------------------------------------------------------------------------------------------------------------------------------------------------------------------------------------------------------------------------------------------|
| Question              | Response                                                                                                                                                                                                                                                                                                                                                                                                                                                                                                                                                                                                                                                                                                                                                                                                                                                                                                                                                                                                                                                                                                                                                                                                                                                                                                                                                                                                                                                                                                                                                                                                                                                                                                                                                                                                                                                                                                                                                                                                                                                                                                                       |
| Architectural         |                                                                                                                                                                                                                                                                                                                                                                                                                                                                                                                                                                                                                                                                                                                                                                                                                                                                                                                                                                                                                                                                                                                                                                                                                                                                                                                                                                                                                                                                                                                                                                                                                                                                                                                                                                                                                                                                                                                                                                                                                                                                                                                                |
| EXTERIOR              | Inspected                                                                                                                                                                                                                                                                                                                                                                                                                                                                                                                                                                                                                                                                                                                                                                                                                                                                                                                                                                                                                                                                                                                                                                                                                                                                                                                                                                                                                                                                                                                                                                                                                                                                                                                                                                                                                                                                                                                                                                                                                                                                                                                      |
| AREAWAY               | Inspected                                                                                                                                                                                                                                                                                                                                                                                                                                                                                                                                                                                                                                                                                                                                                                                                                                                                                                                                                                                                                                                                                                                                                                                                                                                                                                                                                                                                                                                                                                                                                                                                                                                                                                                                                                                                                                                                                                                                                                                                                                                                                                                      |
| Instance on AW1, AW2  | Inspected                                                                                                                                                                                                                                                                                                                                                                                                                                                                                                                                                                                                                                                                                                                                                                                                                                                                                                                                                                                                                                                                                                                                                                                                                                                                                                                                                                                                                                                                                                                                                                                                                                                                                                                                                                                                                                                                                                                                                                                                                                                                                                                      |
| Instance Condition    | 2 - Between Good and Fair                                                                                                                                                                                                                                                                                                                                                                                                                                                                                                                                                                                                                                                                                                                                                                                                                                                                                                                                                                                                                                                                                                                                                                                                                                                                                                                                                                                                                                                                                                                                                                                                                                                                                                                                                                                                                                                                                                                                                                                                                                                                                                      |
| Instance Quantity     | 2                                                                                                                                                                                                                                                                                                                                                                                                                                                                                                                                                                                                                                                                                                                                                                                                                                                                                                                                                                                                                                                                                                                                                                                                                                                                                                                                                                                                                                                                                                                                                                                                                                                                                                                                                                                                                                                                                                                                                                                                                                                                                                                              |
| Instance Quantity Uom | EACH                                                                                                                                                                                                                                                                                                                                                                                                                                                                                                                                                                                                                                                                                                                                                                                                                                                                                                                                                                                                                                                                                                                                                                                                                                                                                                                                                                                                                                                                                                                                                                                                                                                                                                                                                                                                                                                                                                                                                                                                                                                                                                                           |
| Deficiency            | AREAWAY WALLS: CRACKS AND SPALLING                                                                                                                                                                                                                                                                                                                                                                                                                                                                                                                                                                                                                                                                                                                                                                                                                                                                                                                                                                                                                                                                                                                                                                                                                                                                                                                                                                                                                                                                                                                                                                                                                                                                                                                                                                                                                                                                                                                                                                                                                                                                                             |
| Roof Plan reference   | K909  Loading Dook C  BH2  I BH1  AMV1  AMV1  ANV1  AN |
| Deficiency Quantity   | 10                                                                                                                                                                                                                                                                                                                                                                                                                                                                                                                                                                                                                                                                                                                                                                                                                                                                                                                                                                                                                                                                                                                                                                                                                                                                                                                                                                                                                                                                                                                                                                                                                                                                                                                                                                                                                                                                                                                                                                                                                                                                                                                             |
| Quantity Uom          | S.F.                                                                                                                                                                                                                                                                                                                                                                                                                                                                                                                                                                                                                                                                                                                                                                                                                                                                                                                                                                                                                                                                                                                                                                                                                                                                                                                                                                                                                                                                                                                                                                                                                                                                                                                                                                                                                                                                                                                                                                                                                                                                                                                           |
| Potential Action      | REPAIR                                                                                                                                                                                                                                                                                                                                                                                                                                                                                                                                                                                                                                                                                                                                                                                                                                                                                                                                                                                                                                                                                                                                                                                                                                                                                                                                                                                                                                                                                                                                                                                                                                                                                                                                                                                                                                                                                                                                                                                                                                                                                                                         |
| Urgency of Action     | PRIORITY 3                                                                                                                                                                                                                                                                                                                                                                                                                                                                                                                                                                                                                                                                                                                                                                                                                                                                                                                                                                                                                                                                                                                                                                                                                                                                                                                                                                                                                                                                                                                                                                                                                                                                                                                                                                                                                                                                                                                                                                                                                                                                                                                     |
| Purpose of Action     | LEVEL 2                                                                                                                                                                                                                                                                                                                                                                                                                                                                                                                                                                                                                                                                                                                                                                                                                                                                                                                                                                                                                                                                                                                                                                                                                                                                                                                                                                                                                                                                                                                                                                                                                                                                                                                                                                                                                                                                                                                                                                                                                                                                                                                        |