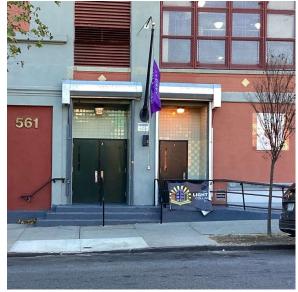

Anthony Snyder
Was not present

Fireman
Facade Photo

Custodian

Corner of Grand Avenue and Dean Street - Southwest View

Architectural Inspection K909

Main Entrance Photo

Roof Photo

Facade A - Grand Avenue

#### EXTERIOR WALLS

Roof Plan reference

Elevation

Deficiency Quantity Quantity Uom Potential Action Urgency of Action Purpose of Action

Deficiency Photo1

S.F. REPLACE PRIORITY 4 LEVEL 2

Facade A - Main Entrance No violations recorded.