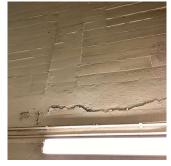

Basement - Electrical Room

| stion                        | Response                                       |
|------------------------------|------------------------------------------------|
| TERIOR                       |                                                |
| STRUCTURAL                   |                                                |
| FLOOR STRUCTURE              |                                                |
| Violations                   | No violations recorded.                        |
| Deficiency                   | CONCRETE: CRACKS/SPALLED/REINFORCEMENT EXPOSEI |
| Deficiency Location/Instance | Basement - Boiler Room                         |
| Deficiency Quantity          | 50                                             |
| Quantity Uom                 | S.F.                                           |
| Potential Action             | REPAIR                                         |
| Urgency of Action            | PRIORITY 4                                     |
| Purpose of Action            | LEVEL 5                                        |
| Deficiency Photo1            |                                                |
|                              | Basement - Boiler Room                         |
| Violations                   | No violations recorded.                        |
| FOUNDATION WALLS             | Inspected                                      |
| Material Type(s)  Condition  | Concrete  3 - Fair                             |
|                              | CONCRETE: CRACKED/SPALLED/REINFORCEMENT        |
| Deficiency                   | EXPOSED                                        |
| Deficiency Location/Instance | Basement - Boiler Room                         |
| Deficiency Quantity          | 50                                             |
| Quantity Uom                 | S.F.                                           |
| Potential Action             | REPAIR                                         |
| Urgency of Action            | PRIORITY 4                                     |
| Purpose of Action            | LEVEL 5                                        |
| Deficiency Photo1            | Basement - Boiler Room                         |
| Violations                   | No violations recorded.                        |
| ROOF STRUCTURE               | Inspected                                      |
| Condition                    | 3 - Fair                                       |
| Deficiency                   | CONCRETE COLUMNS AND BEAMS:                    |
| •                            | CRACKED/SPALLED/REINFORCEMENT EXPOSED          |
| Deficiency Location/Instance | BH2                                            |
| Deficiency Quantity          | 10                                             |

#### **Building Condition Assessment Survey 2023 - 2024**

Architectural Inspection K909 Question Response INTERIOR STRUCTURAL ROOF STRUCTURE Quantity Uom S.F. Potential Action REPAIR Urgency of Action PRIORITY 3 Purpose of Action LEVEL 5 Deficiency Photo1 BH2 Violations No violations recorded. Deficiency CLAY/CONCRETE TILES: MISSING/CRACKED/SPALLED Deficiency Location/Instance PΗ 10 Deficiency Quantity Quantity Uom S.F. Potential Action REPLACE PRIORITY 4 Urgency of Action LEVEL 5 Purpose of Action Deficiency Photo1 PH Violations No violations recorded. VAULTS-BUNKERS Inspected **Foundation Walls** Inspected 3 - Fair Condition Deficiency CRACKS, SPALLING Deficiency Location/Instance Basement - Boiler Room **Deficiency Quantity** 10 Quantity Uom S.F. Potential Action REPAIR