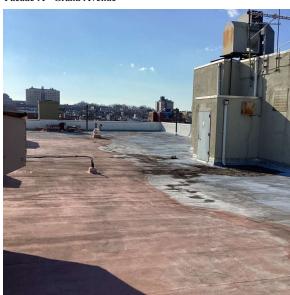

Anthony Snyder
Was not present

Fireman
Facade Photo

Custodian

Corner of Grand Avenue and Dean Street - Southwest View

Architectural Inspection K909

Main Entrance Photo

Roof Photo

Facade A - Grand Avenue

Roof 1 - Southeast View

Have any Systems/Major Building Components been upgraded?

Yes
Systems: Vault/Ash Hoist Doors and Framing

Year: 202

Systems: Cornice, Roof Tank, Foundation Wall - repairs

Year: 2022

Systems: Partial Roofing repair, partial Exterior Stucco and Glass