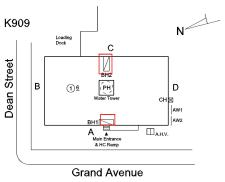

#### **Building Condition Assessment Survey 2023 - 2024**

K909 Architectural Inspection Question Response **EXTERIOR** ROOF Roofing ROOFING Instance Quantity Uom S.F. Does the roof have major mechanical equipment sitting on Dunnage Steel less than 18" above the Roofing? No Does this roof instance have a Sustainable Roof System? Yes Sustainable Roof Type White Roof Sustainable Roof Location (Roof Number) Roof 1 Do solar panels exist on these roofs? No Is/Are the roof(s) suitable for Solar Panel installation? Yes Installation Year 2009 Source of Installation Custodial Staff MODIFIED BITUMEN: ROOFING: MAJOR ACTIVE ROOF Deficiency LEAKS IN INSTRUCTIONAL SPACE Roof Plan reference K909 Dean Street В □<sub>A.H.V.</sub> **Grand Avenue Deficiency Quantity** 400 Quantity Uom REPLACE ROOFING WITHOUT MAJOR EQUIPMENT Potential Action REMOVAL PRIORITY 5 Urgency of Action Purpose of Action LEVEL 2 Deficiency Photo1 Roof 1 - Room 609 - Shown (Similar: Rooms 617, 619, 619B) Violations No violations recorded. ROOFING DRAINS Inspected Condition 3 - Fair Deficiency DETERIORATED

#### **Building Condition Assessment Survey 2023 - 2024**

Architectural Inspection K909 Question Response **EXTERIOR** ROOF Roofing ROOFING DRAINS Roof Plan reference K909 Dean Street В D 1)6 **Grand Avenue Deficiency Quantity EACH** Quantity Uom Potential Action REPLACE Urgency of Action PRIORITY 4 Purpose of Action LEVEL 2 Deficiency Photo1 Roof 1 - Near BH2 Violations No violations recorded. **Specialties** Inspected **BULKHEAD/PENTHOUSE** Inspected Condition 3 - Fair BULKHEAD/PENTHOUSE WALLS/INTERIOR: BRICK Deficiency CRACKS/SPALLING Roof Plan reference K909 Loading Dock Dean Street В D □<sub>A.H.V.</sub> **Grand Avenue** 40 Deficiency Quantity Quantity Uom S.F. Potential Action REPLACE Urgency of Action PRIORITY 3 LEVEL 2 Purpose of Action