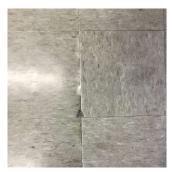

| DOOR HARDWARE           | Inspected                                     |
|-------------------------|-----------------------------------------------|
| Condition               | 3 - Fair                                      |
| Deficiency              | No deficiencies recorded                      |
| LINTELS                 | Inspected                                     |
| Condition               | 2 - Between Good and Fair                     |
| Deficiency              | No deficiencies recorded                      |
| TRANSOM/SIDE LIGHT      | Does not Exist                                |
| EXTERIOR WALLS          | Inspected                                     |
| Material Type(s)        | Concrete, Masonry                             |
| Replacement Quantity    | 32,000                                        |
| Replacement Uom         | S.F.                                          |
| Instance on All Facades | Inspected                                     |
| Instance Condition      | 3 - Fair                                      |
| Instance Quantity       | 32,000                                        |
| Instance Quantity Uom   | S.F.                                          |
| Deficiency              | CERAMIC TILE: CHIPPED, SPALLED, BROKEN PIECES |

Violations

Deficiency

Roof Plan reference

STUCCO CEMENT SURFACE: CRACKS, SPALLING

Grand Avenue