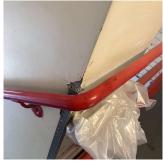

#### **BULKHEAD/PENTHOUSE**

Deficiency Photo1

BH1

Response

Violations No violations recorded.

Deficiency
BULKHEAD/PENTHOUSE WALLS/EXTERIOR:
CRACKS/SPALLING - MINOR

Roof Plan reference

Deficiency Quantity

Quantity Uom

Potential Action

Urgency of Action

Deficiency Photo1

Violations

60 S.F. REPAIR PRIORITY 3

Purpose of Action LEVEL 2

Roof 1 - BH2