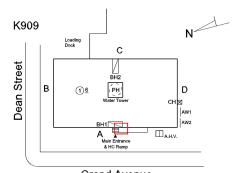

#### **Building Condition Assessment Survey 2023 - 2024**

K909 Architectural Inspection Question Response **EXTERIOR EXTERIOR SOFFITS** S.F. Quantity Uom Potential Action REPAIR PRIORITY 3 Urgency of Action LEVEL 2 Purpose of Action Deficiency Photo1 Facade A - Main Entrance Violations No violations recorded. LOADING DOCK Inspected Condition 5 - Poor Deficiency DETERIORATED CONCRETE PLATFORM WITH CRACKED, SPALLED CONCRETE OR EXPOSED REINFORCING Roof Plan reference K909 Dean Street В <u> 1)6</u> **Grand Avenue** 100 Deficiency Quantity S.F. Quantity Uom Potential Action REPAIR Urgency of Action PRIORITY 4 Purpose of Action LEVEL 2 Deficiency Photo1 Facade C Violations No violations recorded. CHEEK WALL/CRACKS, SPALLING - MAJOR Deficiency