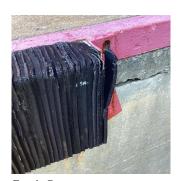

#### **Building Condition Assessment Survey 2023 - 2024**

K909 Architectural Inspection Question Response **EXTERIOR EXTERIOR SOFFITS** S.F. Quantity Uom Potential Action REPAIR PRIORITY 3 Urgency of Action LEVEL 2 Purpose of Action Deficiency Photo1 Facade A - Main Entrance Violations No violations recorded. LOADING DOCK Inspected Condition 5 - Poor Deficiency DETERIORATED CONCRETE PLATFORM WITH CRACKED, SPALLED CONCRETE OR EXPOSED REINFORCING Roof Plan reference K909 Dean Street В <u> 1)6</u> **Grand Avenue** 100 Deficiency Quantity S.F. Quantity Uom Potential Action REPAIR Urgency of Action PRIORITY 4 Purpose of Action LEVEL 2 Deficiency Photo1 Facade C Violations No violations recorded. CHEEK WALL/CRACKS, SPALLING - MAJOR Deficiency