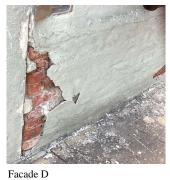

#### EXTERIOR WALLS

Roof Plan reference

Elevation

Deficiency Quantity Quantity Uom Potential Action Urgency of Action Purpose of Action

Deficiency Photo1

S.F. REPLACE PRIORITY 4 LEVEL 2

Facade A - Main Entrance No violations recorded.

Violations

Deficiency

Roof Plan reference

STUCCO CEMENT SURFACE: CRACKS, SPALLING

Grand Avenue