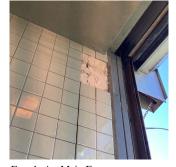

| DOOR HARDWARE           | Inspected                                     |
|-------------------------|-----------------------------------------------|
| Condition               | 3 - Fair                                      |
| Deficiency              | No deficiencies recorded                      |
| LINTELS                 | Inspected                                     |
| Condition               | 2 - Between Good and Fair                     |
| Deficiency              | No deficiencies recorded                      |
| TRANSOM/SIDE LIGHT      | Does not Exist                                |
| EXTERIOR WALLS          | Inspected                                     |
| Material Type(s)        | Concrete, Masonry                             |
| Replacement Quantity    | 32,000                                        |
| Replacement Uom         | S.F.                                          |
| Instance on All Facades | Inspected                                     |
| Instance Condition      | 3 - Fair                                      |
| Instance Quantity       | 32,000                                        |
| Instance Quantity Uom   | S.F.                                          |
| Deficiency              | CERAMIC TILE: CHIPPED, SPALLED, BROKEN PIECES |