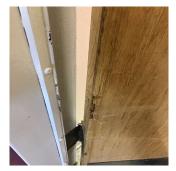

#### **Building Condition Assessment Survey 2023 - 2024**

K909 Architectural Inspection Question Response **EXTERIOR** DOORS Inspected DOORS AND FRAMES Inspected Condition 3 - Fair METAL CLAD: DETERIORATED DOOR AND FRAME - MINOR Deficiency DETERIORATION Roof Plan reference K909 Dean Street В **Grand Avenue** Deficiency Quantity 1 Quantity Uom **EACH** MAINTENANCE Potential Action Urgency of Action PRIORITY 3 LEVEL 2 Purpose of Action Deficiency Photo1 Facade C - Exit 5 Violations No violations recorded.