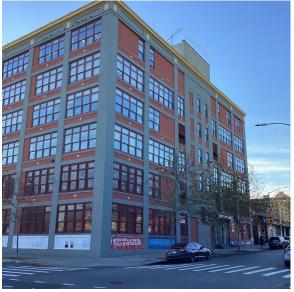

Anthony Snyder
Was not present

Fireman
Facade Photo

Custodian

Corner of Grand Avenue and Dean Street - Southwest View

Architectural Inspection K909

Main Entrance Photo

Roof Photo

Facade A - Grand Avenue