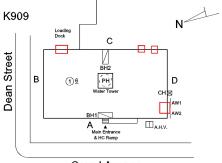

# **Grand Avenue**

| spection              |                                                                                                                                                                                                                                                                                                                                                                                                                                                                                                                                                                                                                                                                                                                                                                                                                                                                                                                                                                                                                                                                                                                                                                                                                                                                                                                                                                                                                                                                                                                                                                                                                                                                                                                                                                                                                                                                                                                                                                                                                                                                                                                                |
|-----------------------|--------------------------------------------------------------------------------------------------------------------------------------------------------------------------------------------------------------------------------------------------------------------------------------------------------------------------------------------------------------------------------------------------------------------------------------------------------------------------------------------------------------------------------------------------------------------------------------------------------------------------------------------------------------------------------------------------------------------------------------------------------------------------------------------------------------------------------------------------------------------------------------------------------------------------------------------------------------------------------------------------------------------------------------------------------------------------------------------------------------------------------------------------------------------------------------------------------------------------------------------------------------------------------------------------------------------------------------------------------------------------------------------------------------------------------------------------------------------------------------------------------------------------------------------------------------------------------------------------------------------------------------------------------------------------------------------------------------------------------------------------------------------------------------------------------------------------------------------------------------------------------------------------------------------------------------------------------------------------------------------------------------------------------------------------------------------------------------------------------------------------------|
| Question              | Response                                                                                                                                                                                                                                                                                                                                                                                                                                                                                                                                                                                                                                                                                                                                                                                                                                                                                                                                                                                                                                                                                                                                                                                                                                                                                                                                                                                                                                                                                                                                                                                                                                                                                                                                                                                                                                                                                                                                                                                                                                                                                                                       |
| Architectural         |                                                                                                                                                                                                                                                                                                                                                                                                                                                                                                                                                                                                                                                                                                                                                                                                                                                                                                                                                                                                                                                                                                                                                                                                                                                                                                                                                                                                                                                                                                                                                                                                                                                                                                                                                                                                                                                                                                                                                                                                                                                                                                                                |
| EXTERIOR              | Inspected                                                                                                                                                                                                                                                                                                                                                                                                                                                                                                                                                                                                                                                                                                                                                                                                                                                                                                                                                                                                                                                                                                                                                                                                                                                                                                                                                                                                                                                                                                                                                                                                                                                                                                                                                                                                                                                                                                                                                                                                                                                                                                                      |
| AREAWAY               | Inspected                                                                                                                                                                                                                                                                                                                                                                                                                                                                                                                                                                                                                                                                                                                                                                                                                                                                                                                                                                                                                                                                                                                                                                                                                                                                                                                                                                                                                                                                                                                                                                                                                                                                                                                                                                                                                                                                                                                                                                                                                                                                                                                      |
| Instance on AW1, AW2  | Inspected                                                                                                                                                                                                                                                                                                                                                                                                                                                                                                                                                                                                                                                                                                                                                                                                                                                                                                                                                                                                                                                                                                                                                                                                                                                                                                                                                                                                                                                                                                                                                                                                                                                                                                                                                                                                                                                                                                                                                                                                                                                                                                                      |
| Instance Condition    | 2 - Between Good and Fair                                                                                                                                                                                                                                                                                                                                                                                                                                                                                                                                                                                                                                                                                                                                                                                                                                                                                                                                                                                                                                                                                                                                                                                                                                                                                                                                                                                                                                                                                                                                                                                                                                                                                                                                                                                                                                                                                                                                                                                                                                                                                                      |
| Instance Quantity     | 2                                                                                                                                                                                                                                                                                                                                                                                                                                                                                                                                                                                                                                                                                                                                                                                                                                                                                                                                                                                                                                                                                                                                                                                                                                                                                                                                                                                                                                                                                                                                                                                                                                                                                                                                                                                                                                                                                                                                                                                                                                                                                                                              |
| Instance Quantity Uom | EACH                                                                                                                                                                                                                                                                                                                                                                                                                                                                                                                                                                                                                                                                                                                                                                                                                                                                                                                                                                                                                                                                                                                                                                                                                                                                                                                                                                                                                                                                                                                                                                                                                                                                                                                                                                                                                                                                                                                                                                                                                                                                                                                           |
| Deficiency            | AREAWAY WALLS: CRACKS AND SPALLING                                                                                                                                                                                                                                                                                                                                                                                                                                                                                                                                                                                                                                                                                                                                                                                                                                                                                                                                                                                                                                                                                                                                                                                                                                                                                                                                                                                                                                                                                                                                                                                                                                                                                                                                                                                                                                                                                                                                                                                                                                                                                             |
| Roof Plan reference   | K909  Loading Dook C  BH2  I BH1  AMV1  AMV1  ANV1  AN |
| Deficiency Quantity   | 10                                                                                                                                                                                                                                                                                                                                                                                                                                                                                                                                                                                                                                                                                                                                                                                                                                                                                                                                                                                                                                                                                                                                                                                                                                                                                                                                                                                                                                                                                                                                                                                                                                                                                                                                                                                                                                                                                                                                                                                                                                                                                                                             |
| Quantity Uom          | S.F.                                                                                                                                                                                                                                                                                                                                                                                                                                                                                                                                                                                                                                                                                                                                                                                                                                                                                                                                                                                                                                                                                                                                                                                                                                                                                                                                                                                                                                                                                                                                                                                                                                                                                                                                                                                                                                                                                                                                                                                                                                                                                                                           |
| Potential Action      | REPAIR                                                                                                                                                                                                                                                                                                                                                                                                                                                                                                                                                                                                                                                                                                                                                                                                                                                                                                                                                                                                                                                                                                                                                                                                                                                                                                                                                                                                                                                                                                                                                                                                                                                                                                                                                                                                                                                                                                                                                                                                                                                                                                                         |
| Urgency of Action     | PRIORITY 3                                                                                                                                                                                                                                                                                                                                                                                                                                                                                                                                                                                                                                                                                                                                                                                                                                                                                                                                                                                                                                                                                                                                                                                                                                                                                                                                                                                                                                                                                                                                                                                                                                                                                                                                                                                                                                                                                                                                                                                                                                                                                                                     |
| Purpose of Action     | LEVEL 2                                                                                                                                                                                                                                                                                                                                                                                                                                                                                                                                                                                                                                                                                                                                                                                                                                                                                                                                                                                                                                                                                                                                                                                                                                                                                                                                                                                                                                                                                                                                                                                                                                                                                                                                                                                                                                                                                                                                                                                                                                                                                                                        |