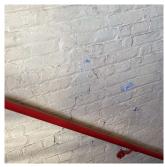

# **Building Condition Assessment Survey 2023 - 2024**

K909

Architectural Inspection

| cetural hispection                                                                                      | 1570                                               |
|---------------------------------------------------------------------------------------------------------|----------------------------------------------------|
| tion                                                                                                    | Response                                           |
| TERIOR                                                                                                  |                                                    |
| STAIRS/RAMPS: EXTERIOR                                                                                  | Inspected                                          |
| BUILDING CHEEK/FLANK WALLS                                                                              | Inspected                                          |
| Condition                                                                                               | 2 - Between Good and Fair                          |
| Deficiency                                                                                              | No deficiencies recorded                           |
| RAILINGS                                                                                                | Inspected                                          |
| Condition                                                                                               | 2 - Between Good and Fair                          |
| Deficiency                                                                                              | No deficiencies recorded                           |
| STAIRS/RAMPS                                                                                            | Inspected                                          |
| Condition                                                                                               | 4 - Between Fair and Poor                          |
| Deficiency                                                                                              | CONCRETE: CRACKS/SPALLING - MAJOR                  |
| Deficiency Quantity Quantity Uom Potential Action Urgency of Action Purpose of Action Deficiency Photo1 | R909  I BHI  ANY  ANY  ANY  ANY  ANY  ANY  ANY  AN |
|                                                                                                         | Facade A - Main Entrance                           |
| Violations                                                                                              | No violations recorded.                            |
| WINDOWS                                                                                                 | Inspected                                          |
| Replacement Quantity                                                                                    | 7,000                                              |
| Replacement Uom                                                                                         | S.F.                                               |
| EXTERIOR GUARDS                                                                                         | Inspected                                          |
| Condition                                                                                               | 2 - Between Good and Fair                          |
| Deficiency                                                                                              | No deficiencies recorded                           |
| LINTELS                                                                                                 | Does not Exist                                     |
| WINDOWS                                                                                                 | Inspected                                          |
| Material Type(s)                                                                                        | Aluminum                                           |
|                                                                                                         |                                                    |
| Instance on Aluminum - Double Hung: All Facades                                                         | Inspected                                          |
| Instance on Aluminum - Double Hung: All Facades Instance Condition                                      | Inspected 3 - Fair                                 |
|                                                                                                         |                                                    |