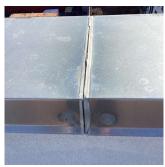

# **Building Condition Assessment Survey 2023 - 2024**

K909

Architectural Inspection

| cetural hispection                                                                                      | 1570                                               |
|---------------------------------------------------------------------------------------------------------|----------------------------------------------------|
| tion                                                                                                    | Response                                           |
| TERIOR                                                                                                  |                                                    |
| STAIRS/RAMPS: EXTERIOR                                                                                  | Inspected                                          |
| BUILDING CHEEK/FLANK WALLS                                                                              | Inspected                                          |
| Condition                                                                                               | 2 - Between Good and Fair                          |
| Deficiency                                                                                              | No deficiencies recorded                           |
| RAILINGS                                                                                                | Inspected                                          |
| Condition                                                                                               | 2 - Between Good and Fair                          |
| Deficiency                                                                                              | No deficiencies recorded                           |
| STAIRS/RAMPS                                                                                            | Inspected                                          |
| Condition                                                                                               | 4 - Between Fair and Poor                          |
| Deficiency                                                                                              | CONCRETE: CRACKS/SPALLING - MAJOR                  |
| Deficiency Quantity Quantity Uom Potential Action Urgency of Action Purpose of Action Deficiency Photo1 | R909  I BHI  ANY  ANY  ANY  ANY  ANY  ANY  ANY  AN |
|                                                                                                         | Facade A - Main Entrance                           |
| Violations                                                                                              | No violations recorded.                            |
| WINDOWS                                                                                                 | Inspected                                          |
| Replacement Quantity                                                                                    | 7,000                                              |
| Replacement Uom                                                                                         | S.F.                                               |
| EXTERIOR GUARDS                                                                                         | Inspected                                          |
| Condition                                                                                               | 2 - Between Good and Fair                          |
| Deficiency                                                                                              | No deficiencies recorded                           |
| LINTELS                                                                                                 | Does not Exist                                     |
| WINDOWS                                                                                                 | Inspected                                          |
| Material Type(s)                                                                                        | Aluminum                                           |
|                                                                                                         |                                                    |
| Instance on Aluminum - Double Hung: All Facades                                                         | Inspected                                          |
| Instance on Aluminum - Double Hung: All Facades Instance Condition                                      | Inspected 3 - Fair                                 |
|                                                                                                         |                                                    |