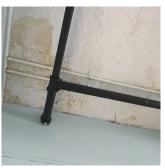

| uestion                      | Response                                                |
|------------------------------|---------------------------------------------------------|
| EXTERIOR                     |                                                         |
| WINDOWS                      |                                                         |
| WINDOWS                      |                                                         |
| Are these windows insulated  | Yes                                                     |
| Installation Year            | 1998                                                    |
| Source of Installation       | Custodial Staff                                         |
| Deficiency                   | No deficiencies recorded                                |
| INTERIOR                     | Inspected                                               |
| POOLS                        | Does not Exist                                          |
| STRUCTURAL                   | Inspected                                               |
| COLUMNS/BEAMS/BEARING WALLS  | Inspected                                               |
| Condition                    | 3 - Fair                                                |
| Deficiency                   | STEEL COLUMNS/BEAMS: DETERIORATED CONCRETE FIREPROOFING |
| Deficiency Location/Instance | Stair B\5, Basement - Electrical Room                   |
| Deficiency Quantity          | 30                                                      |
| Quantity Uom                 | S.F.                                                    |
| Potential Action             | REPLACE                                                 |
| Urgency of Action            | PRIORITY 4                                              |
| Purpose of Action            | LEVEL 5                                                 |
| Deficiency Photo1            |                                                         |
| ATT 1.4                      | Basement - Electrical Room                              |
| Violations                   | No violations recorded.                                 |
| FLOOR STRUCTURE              | Inspected                                               |
| Condition                    | 3 - Fair                                                |
| Deficiency                   | CONCRETE SLAB ON GRADE: THRU CRACKS                     |
| Deficiency Location/Instance | Basement - Electrical Room                              |
| Deficiency Quantity          | 10                                                      |
| Quantity Uom                 | S.F.                                                    |
| Potential Action             | REPAIR                                                  |
| Urgency of Action            | PRIORITY 3                                              |
| Purpose of Action            | LEVEL 5                                                 |
| Deficiency Photo1            |                                                         |

Basement - Electrical Room

| stion                        | Response                                       |
|------------------------------|------------------------------------------------|
| TERIOR                       |                                                |
| STRUCTURAL                   |                                                |
| FLOOR STRUCTURE              |                                                |
| Violations                   | No violations recorded.                        |
| Deficiency                   | CONCRETE: CRACKS/SPALLED/REINFORCEMENT EXPOSEI |
| Deficiency Location/Instance | Basement - Boiler Room                         |
| Deficiency Quantity          | 50                                             |
| Quantity Uom                 | S.F.                                           |
| Potential Action             | REPAIR                                         |
| Urgency of Action            | PRIORITY 4                                     |
| Purpose of Action            | LEVEL 5                                        |
| Deficiency Photo1            |                                                |
|                              | Basement - Boiler Room                         |
| Violations                   | No violations recorded.                        |
| FOUNDATION WALLS             | Inspected                                      |
| Material Type(s)  Condition  | Concrete  3 - Fair                             |
|                              | CONCRETE: CRACKED/SPALLED/REINFORCEMENT        |
| Deficiency                   | EXPOSED                                        |
| Deficiency Location/Instance | Basement - Boiler Room                         |
| Deficiency Quantity          | 50                                             |
| Quantity Uom                 | S.F.                                           |
| Potential Action             | REPAIR                                         |
| Urgency of Action            | PRIORITY 4                                     |
| Purpose of Action            | LEVEL 5                                        |
| Deficiency Photo1            | Basement - Boiler Room                         |
| Violations                   | No violations recorded.                        |
| ROOF STRUCTURE               | Inspected                                      |
| Condition                    | 3 - Fair                                       |
| Deficiency                   | CONCRETE COLUMNS AND BEAMS:                    |
| •                            | CRACKED/SPALLED/REINFORCEMENT EXPOSED          |
| Deficiency Location/Instance | BH2                                            |
| Deficiency Quantity          | 10                                             |