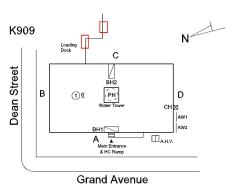

# **Grand Avenue**

| spection              |                                                                                                                                                                                                                                                                                                                                                                                                                                                                                                                                                                                                                                                                                                                                                                                                                                                                                                                                                                                                                                                                                                                                                                                                                                                                                                                                                                                                                                                                                                                                                                                                                                                                                                                                                                                                                                                                                                                                                                                                                                                                                                                                |
|-----------------------|--------------------------------------------------------------------------------------------------------------------------------------------------------------------------------------------------------------------------------------------------------------------------------------------------------------------------------------------------------------------------------------------------------------------------------------------------------------------------------------------------------------------------------------------------------------------------------------------------------------------------------------------------------------------------------------------------------------------------------------------------------------------------------------------------------------------------------------------------------------------------------------------------------------------------------------------------------------------------------------------------------------------------------------------------------------------------------------------------------------------------------------------------------------------------------------------------------------------------------------------------------------------------------------------------------------------------------------------------------------------------------------------------------------------------------------------------------------------------------------------------------------------------------------------------------------------------------------------------------------------------------------------------------------------------------------------------------------------------------------------------------------------------------------------------------------------------------------------------------------------------------------------------------------------------------------------------------------------------------------------------------------------------------------------------------------------------------------------------------------------------------|
| Question              | Response                                                                                                                                                                                                                                                                                                                                                                                                                                                                                                                                                                                                                                                                                                                                                                                                                                                                                                                                                                                                                                                                                                                                                                                                                                                                                                                                                                                                                                                                                                                                                                                                                                                                                                                                                                                                                                                                                                                                                                                                                                                                                                                       |
| Architectural         |                                                                                                                                                                                                                                                                                                                                                                                                                                                                                                                                                                                                                                                                                                                                                                                                                                                                                                                                                                                                                                                                                                                                                                                                                                                                                                                                                                                                                                                                                                                                                                                                                                                                                                                                                                                                                                                                                                                                                                                                                                                                                                                                |
| EXTERIOR              | Inspected                                                                                                                                                                                                                                                                                                                                                                                                                                                                                                                                                                                                                                                                                                                                                                                                                                                                                                                                                                                                                                                                                                                                                                                                                                                                                                                                                                                                                                                                                                                                                                                                                                                                                                                                                                                                                                                                                                                                                                                                                                                                                                                      |
| AREAWAY               | Inspected                                                                                                                                                                                                                                                                                                                                                                                                                                                                                                                                                                                                                                                                                                                                                                                                                                                                                                                                                                                                                                                                                                                                                                                                                                                                                                                                                                                                                                                                                                                                                                                                                                                                                                                                                                                                                                                                                                                                                                                                                                                                                                                      |
| Instance on AW1, AW2  | Inspected                                                                                                                                                                                                                                                                                                                                                                                                                                                                                                                                                                                                                                                                                                                                                                                                                                                                                                                                                                                                                                                                                                                                                                                                                                                                                                                                                                                                                                                                                                                                                                                                                                                                                                                                                                                                                                                                                                                                                                                                                                                                                                                      |
| Instance Condition    | 2 - Between Good and Fair                                                                                                                                                                                                                                                                                                                                                                                                                                                                                                                                                                                                                                                                                                                                                                                                                                                                                                                                                                                                                                                                                                                                                                                                                                                                                                                                                                                                                                                                                                                                                                                                                                                                                                                                                                                                                                                                                                                                                                                                                                                                                                      |
| Instance Quantity     | 2                                                                                                                                                                                                                                                                                                                                                                                                                                                                                                                                                                                                                                                                                                                                                                                                                                                                                                                                                                                                                                                                                                                                                                                                                                                                                                                                                                                                                                                                                                                                                                                                                                                                                                                                                                                                                                                                                                                                                                                                                                                                                                                              |
| Instance Quantity Uom | EACH                                                                                                                                                                                                                                                                                                                                                                                                                                                                                                                                                                                                                                                                                                                                                                                                                                                                                                                                                                                                                                                                                                                                                                                                                                                                                                                                                                                                                                                                                                                                                                                                                                                                                                                                                                                                                                                                                                                                                                                                                                                                                                                           |
| Deficiency            | AREAWAY WALLS: CRACKS AND SPALLING                                                                                                                                                                                                                                                                                                                                                                                                                                                                                                                                                                                                                                                                                                                                                                                                                                                                                                                                                                                                                                                                                                                                                                                                                                                                                                                                                                                                                                                                                                                                                                                                                                                                                                                                                                                                                                                                                                                                                                                                                                                                                             |
| Roof Plan reference   | K909  Loading Dook C  BH2  I BH1  AMV1  AMV1  ANV1  AN |
| Deficiency Quantity   | 10                                                                                                                                                                                                                                                                                                                                                                                                                                                                                                                                                                                                                                                                                                                                                                                                                                                                                                                                                                                                                                                                                                                                                                                                                                                                                                                                                                                                                                                                                                                                                                                                                                                                                                                                                                                                                                                                                                                                                                                                                                                                                                                             |
| Quantity Uom          | S.F.                                                                                                                                                                                                                                                                                                                                                                                                                                                                                                                                                                                                                                                                                                                                                                                                                                                                                                                                                                                                                                                                                                                                                                                                                                                                                                                                                                                                                                                                                                                                                                                                                                                                                                                                                                                                                                                                                                                                                                                                                                                                                                                           |
| Potential Action      | REPAIR                                                                                                                                                                                                                                                                                                                                                                                                                                                                                                                                                                                                                                                                                                                                                                                                                                                                                                                                                                                                                                                                                                                                                                                                                                                                                                                                                                                                                                                                                                                                                                                                                                                                                                                                                                                                                                                                                                                                                                                                                                                                                                                         |
| Urgency of Action     | PRIORITY 3                                                                                                                                                                                                                                                                                                                                                                                                                                                                                                                                                                                                                                                                                                                                                                                                                                                                                                                                                                                                                                                                                                                                                                                                                                                                                                                                                                                                                                                                                                                                                                                                                                                                                                                                                                                                                                                                                                                                                                                                                                                                                                                     |
| Purpose of Action     | LEVEL 2                                                                                                                                                                                                                                                                                                                                                                                                                                                                                                                                                                                                                                                                                                                                                                                                                                                                                                                                                                                                                                                                                                                                                                                                                                                                                                                                                                                                                                                                                                                                                                                                                                                                                                                                                                                                                                                                                                                                                                                                                                                                                                                        |