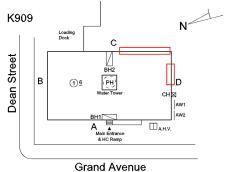

# **Grand Avenue**

| spection              |                                                                                                                                                                                                                                                                                                                                                                                                                                                                                                                                                                                                                                                                                                                                                                                                                                                                                                                                                                                                                                                                                                                                                                                                                                                                                                                                                                                                                                                                                                                                                                                                                                                                                                                                                                                                                                                                                                                                                                                                                                                                                                                                |
|-----------------------|--------------------------------------------------------------------------------------------------------------------------------------------------------------------------------------------------------------------------------------------------------------------------------------------------------------------------------------------------------------------------------------------------------------------------------------------------------------------------------------------------------------------------------------------------------------------------------------------------------------------------------------------------------------------------------------------------------------------------------------------------------------------------------------------------------------------------------------------------------------------------------------------------------------------------------------------------------------------------------------------------------------------------------------------------------------------------------------------------------------------------------------------------------------------------------------------------------------------------------------------------------------------------------------------------------------------------------------------------------------------------------------------------------------------------------------------------------------------------------------------------------------------------------------------------------------------------------------------------------------------------------------------------------------------------------------------------------------------------------------------------------------------------------------------------------------------------------------------------------------------------------------------------------------------------------------------------------------------------------------------------------------------------------------------------------------------------------------------------------------------------------|
| Question              | Response                                                                                                                                                                                                                                                                                                                                                                                                                                                                                                                                                                                                                                                                                                                                                                                                                                                                                                                                                                                                                                                                                                                                                                                                                                                                                                                                                                                                                                                                                                                                                                                                                                                                                                                                                                                                                                                                                                                                                                                                                                                                                                                       |
| Architectural         |                                                                                                                                                                                                                                                                                                                                                                                                                                                                                                                                                                                                                                                                                                                                                                                                                                                                                                                                                                                                                                                                                                                                                                                                                                                                                                                                                                                                                                                                                                                                                                                                                                                                                                                                                                                                                                                                                                                                                                                                                                                                                                                                |
| EXTERIOR              | Inspected                                                                                                                                                                                                                                                                                                                                                                                                                                                                                                                                                                                                                                                                                                                                                                                                                                                                                                                                                                                                                                                                                                                                                                                                                                                                                                                                                                                                                                                                                                                                                                                                                                                                                                                                                                                                                                                                                                                                                                                                                                                                                                                      |
| AREAWAY               | Inspected                                                                                                                                                                                                                                                                                                                                                                                                                                                                                                                                                                                                                                                                                                                                                                                                                                                                                                                                                                                                                                                                                                                                                                                                                                                                                                                                                                                                                                                                                                                                                                                                                                                                                                                                                                                                                                                                                                                                                                                                                                                                                                                      |
| Instance on AW1, AW2  | Inspected                                                                                                                                                                                                                                                                                                                                                                                                                                                                                                                                                                                                                                                                                                                                                                                                                                                                                                                                                                                                                                                                                                                                                                                                                                                                                                                                                                                                                                                                                                                                                                                                                                                                                                                                                                                                                                                                                                                                                                                                                                                                                                                      |
| Instance Condition    | 2 - Between Good and Fair                                                                                                                                                                                                                                                                                                                                                                                                                                                                                                                                                                                                                                                                                                                                                                                                                                                                                                                                                                                                                                                                                                                                                                                                                                                                                                                                                                                                                                                                                                                                                                                                                                                                                                                                                                                                                                                                                                                                                                                                                                                                                                      |
| Instance Quantity     | 2                                                                                                                                                                                                                                                                                                                                                                                                                                                                                                                                                                                                                                                                                                                                                                                                                                                                                                                                                                                                                                                                                                                                                                                                                                                                                                                                                                                                                                                                                                                                                                                                                                                                                                                                                                                                                                                                                                                                                                                                                                                                                                                              |
| Instance Quantity Uom | EACH                                                                                                                                                                                                                                                                                                                                                                                                                                                                                                                                                                                                                                                                                                                                                                                                                                                                                                                                                                                                                                                                                                                                                                                                                                                                                                                                                                                                                                                                                                                                                                                                                                                                                                                                                                                                                                                                                                                                                                                                                                                                                                                           |
| Deficiency            | AREAWAY WALLS: CRACKS AND SPALLING                                                                                                                                                                                                                                                                                                                                                                                                                                                                                                                                                                                                                                                                                                                                                                                                                                                                                                                                                                                                                                                                                                                                                                                                                                                                                                                                                                                                                                                                                                                                                                                                                                                                                                                                                                                                                                                                                                                                                                                                                                                                                             |
| Roof Plan reference   | K909  Loading Dook C  BH2  I BH1  AMV1  AMV1  ANV1  AN |
| Deficiency Quantity   | 10                                                                                                                                                                                                                                                                                                                                                                                                                                                                                                                                                                                                                                                                                                                                                                                                                                                                                                                                                                                                                                                                                                                                                                                                                                                                                                                                                                                                                                                                                                                                                                                                                                                                                                                                                                                                                                                                                                                                                                                                                                                                                                                             |
| Quantity Uom          | S.F.                                                                                                                                                                                                                                                                                                                                                                                                                                                                                                                                                                                                                                                                                                                                                                                                                                                                                                                                                                                                                                                                                                                                                                                                                                                                                                                                                                                                                                                                                                                                                                                                                                                                                                                                                                                                                                                                                                                                                                                                                                                                                                                           |
| Potential Action      | REPAIR                                                                                                                                                                                                                                                                                                                                                                                                                                                                                                                                                                                                                                                                                                                                                                                                                                                                                                                                                                                                                                                                                                                                                                                                                                                                                                                                                                                                                                                                                                                                                                                                                                                                                                                                                                                                                                                                                                                                                                                                                                                                                                                         |
| Urgency of Action     | PRIORITY 3                                                                                                                                                                                                                                                                                                                                                                                                                                                                                                                                                                                                                                                                                                                                                                                                                                                                                                                                                                                                                                                                                                                                                                                                                                                                                                                                                                                                                                                                                                                                                                                                                                                                                                                                                                                                                                                                                                                                                                                                                                                                                                                     |
| Purpose of Action     | LEVEL 2                                                                                                                                                                                                                                                                                                                                                                                                                                                                                                                                                                                                                                                                                                                                                                                                                                                                                                                                                                                                                                                                                                                                                                                                                                                                                                                                                                                                                                                                                                                                                                                                                                                                                                                                                                                                                                                                                                                                                                                                                                                                                                                        |