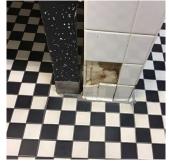

| tion                         | Response                                      |
|------------------------------|-----------------------------------------------|
| TERIOR                       |                                               |
| AFETERIA                     |                                               |
| Door(s)                      |                                               |
| Potential Action             | MAINTENANCE                                   |
| Urgency of Action            | PRIORITY 3                                    |
| Purpose of Action            | LEVEL 2                                       |
| Deficiency Photo1            |                                               |
|                              | Entrance near kitchen                         |
| Violations                   | No violations recorded.                       |
| Fixed Equipment              |                                               |
| Instance on 1st Floor        | Does not Exist                                |
| Floor Finish                 |                                               |
| Instance on 1st Floor        | Inspected                                     |
| Condition                    | 2 - Between Good and Fair                     |
| Deficiency                   | VINYL TILES: BROKEN/DETERIORATED/MISSING TILE |
| Deficiency Location/Instance | Near Servery                                  |
| Deficiency Quantity          | 10                                            |
| Quantity Uom                 | S.F.                                          |
| Potential Action             | REPLACE                                       |
| Urgency of Action            | PRIORITY 3                                    |
| Purpose of Action            | LEVEL 2                                       |
| Deficiency Photo1            | Near Servery                                  |
| Violations                   | No violations recorded.                       |
| Sliding-folding Partition    |                                               |
| Instance on 1st Floor        | Does not Exist                                |
| Stage                        |                                               |
| Instance on 1st Floor        | Does not Exist                                |
| Walls                        |                                               |
| Instance on 1st Floor        | Inspected                                     |
| Condition                    | 2 - Between Good and Fair                     |
| Deficiency                   | GYPSUM BOARD: DETERIORATED                    |
| Deficiency Location/Instance | Near Windows, Servery,                        |