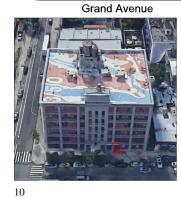

Anthony Snyder
Was not present

Fireman
Facade Photo

Custodian

Corner of Grand Avenue and Dean Street - Southwest View

Architectural Inspection K909

Main Entrance Photo

Roof Photo

Facade A - Grand Avenue