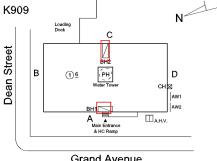

# **Grand Avenue**

| spection              |                                                                                                                                                                                                                                                                                                                                                                                                                                                                                                                                                                                                                                                                                                                                                                                                                                                                                                                                                                                                                                                                                                                                                                                                                                                                                                                                                                                                                                                                                                                                                                                                                                                                                                                                                                                                                                                                                                                                                                                                                                                                                                                                |
|-----------------------|--------------------------------------------------------------------------------------------------------------------------------------------------------------------------------------------------------------------------------------------------------------------------------------------------------------------------------------------------------------------------------------------------------------------------------------------------------------------------------------------------------------------------------------------------------------------------------------------------------------------------------------------------------------------------------------------------------------------------------------------------------------------------------------------------------------------------------------------------------------------------------------------------------------------------------------------------------------------------------------------------------------------------------------------------------------------------------------------------------------------------------------------------------------------------------------------------------------------------------------------------------------------------------------------------------------------------------------------------------------------------------------------------------------------------------------------------------------------------------------------------------------------------------------------------------------------------------------------------------------------------------------------------------------------------------------------------------------------------------------------------------------------------------------------------------------------------------------------------------------------------------------------------------------------------------------------------------------------------------------------------------------------------------------------------------------------------------------------------------------------------------|
| Question              | Response                                                                                                                                                                                                                                                                                                                                                                                                                                                                                                                                                                                                                                                                                                                                                                                                                                                                                                                                                                                                                                                                                                                                                                                                                                                                                                                                                                                                                                                                                                                                                                                                                                                                                                                                                                                                                                                                                                                                                                                                                                                                                                                       |
| Architectural         |                                                                                                                                                                                                                                                                                                                                                                                                                                                                                                                                                                                                                                                                                                                                                                                                                                                                                                                                                                                                                                                                                                                                                                                                                                                                                                                                                                                                                                                                                                                                                                                                                                                                                                                                                                                                                                                                                                                                                                                                                                                                                                                                |
| EXTERIOR              | Inspected                                                                                                                                                                                                                                                                                                                                                                                                                                                                                                                                                                                                                                                                                                                                                                                                                                                                                                                                                                                                                                                                                                                                                                                                                                                                                                                                                                                                                                                                                                                                                                                                                                                                                                                                                                                                                                                                                                                                                                                                                                                                                                                      |
| AREAWAY               | Inspected                                                                                                                                                                                                                                                                                                                                                                                                                                                                                                                                                                                                                                                                                                                                                                                                                                                                                                                                                                                                                                                                                                                                                                                                                                                                                                                                                                                                                                                                                                                                                                                                                                                                                                                                                                                                                                                                                                                                                                                                                                                                                                                      |
| Instance on AW1, AW2  | Inspected                                                                                                                                                                                                                                                                                                                                                                                                                                                                                                                                                                                                                                                                                                                                                                                                                                                                                                                                                                                                                                                                                                                                                                                                                                                                                                                                                                                                                                                                                                                                                                                                                                                                                                                                                                                                                                                                                                                                                                                                                                                                                                                      |
| Instance Condition    | 2 - Between Good and Fair                                                                                                                                                                                                                                                                                                                                                                                                                                                                                                                                                                                                                                                                                                                                                                                                                                                                                                                                                                                                                                                                                                                                                                                                                                                                                                                                                                                                                                                                                                                                                                                                                                                                                                                                                                                                                                                                                                                                                                                                                                                                                                      |
| Instance Quantity     | 2                                                                                                                                                                                                                                                                                                                                                                                                                                                                                                                                                                                                                                                                                                                                                                                                                                                                                                                                                                                                                                                                                                                                                                                                                                                                                                                                                                                                                                                                                                                                                                                                                                                                                                                                                                                                                                                                                                                                                                                                                                                                                                                              |
| Instance Quantity Uom | EACH                                                                                                                                                                                                                                                                                                                                                                                                                                                                                                                                                                                                                                                                                                                                                                                                                                                                                                                                                                                                                                                                                                                                                                                                                                                                                                                                                                                                                                                                                                                                                                                                                                                                                                                                                                                                                                                                                                                                                                                                                                                                                                                           |
| Deficiency            | AREAWAY WALLS: CRACKS AND SPALLING                                                                                                                                                                                                                                                                                                                                                                                                                                                                                                                                                                                                                                                                                                                                                                                                                                                                                                                                                                                                                                                                                                                                                                                                                                                                                                                                                                                                                                                                                                                                                                                                                                                                                                                                                                                                                                                                                                                                                                                                                                                                                             |
| Roof Plan reference   | K909  Loading Dook C  BH2  I BH1  AMV1  AMV1  ANV1  AN |
| Deficiency Quantity   | 10                                                                                                                                                                                                                                                                                                                                                                                                                                                                                                                                                                                                                                                                                                                                                                                                                                                                                                                                                                                                                                                                                                                                                                                                                                                                                                                                                                                                                                                                                                                                                                                                                                                                                                                                                                                                                                                                                                                                                                                                                                                                                                                             |
| Quantity Uom          | S.F.                                                                                                                                                                                                                                                                                                                                                                                                                                                                                                                                                                                                                                                                                                                                                                                                                                                                                                                                                                                                                                                                                                                                                                                                                                                                                                                                                                                                                                                                                                                                                                                                                                                                                                                                                                                                                                                                                                                                                                                                                                                                                                                           |
| Potential Action      | REPAIR                                                                                                                                                                                                                                                                                                                                                                                                                                                                                                                                                                                                                                                                                                                                                                                                                                                                                                                                                                                                                                                                                                                                                                                                                                                                                                                                                                                                                                                                                                                                                                                                                                                                                                                                                                                                                                                                                                                                                                                                                                                                                                                         |
| Urgency of Action     | PRIORITY 3                                                                                                                                                                                                                                                                                                                                                                                                                                                                                                                                                                                                                                                                                                                                                                                                                                                                                                                                                                                                                                                                                                                                                                                                                                                                                                                                                                                                                                                                                                                                                                                                                                                                                                                                                                                                                                                                                                                                                                                                                                                                                                                     |
| Purpose of Action     | LEVEL 2                                                                                                                                                                                                                                                                                                                                                                                                                                                                                                                                                                                                                                                                                                                                                                                                                                                                                                                                                                                                                                                                                                                                                                                                                                                                                                                                                                                                                                                                                                                                                                                                                                                                                                                                                                                                                                                                                                                                                                                                                                                                                                                        |