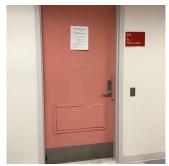

Basement - Boiler Room
No violations recorded.

| Violations                        | No violations recorded.  |
|-----------------------------------|--------------------------|
| Vault/Ash Hoist Doors and Framing | Inspected                |
| Condition                         | 1 - Good                 |
| Deficiency                        | No deficiencies recorded |
| AUDITORIUM                        | Does not Exist           |
| CAFETERIA                         | Inspected                |
| Instance on 1st Floor             | Inspected                |
| Ceiling                           |                          |
| Instance on 1st Floor             | Does not Exist           |
| Door(s)                           |                          |
| Instance on 1st Floor             | Inspected                |
| Condition                         | 3 - Fair                 |
| Deficiency                        | METAL: DETERIORATED DOOR |
| Deficiency Location/Instance      | Entrance near kitchen    |
| Deficiency Quantity               | 1                        |
| Quantity Uom                      | EACH                     |

| tion                         | Response                                      |
|------------------------------|-----------------------------------------------|
| TERIOR                       |                                               |
| AFETERIA                     |                                               |
| Door(s)                      |                                               |
| Potential Action             | MAINTENANCE                                   |
| Urgency of Action            | PRIORITY 3                                    |
| Purpose of Action            | LEVEL 2                                       |
| Deficiency Photo1            |                                               |
|                              | Entrance near kitchen                         |
| Violations                   | No violations recorded.                       |
| Fixed Equipment              |                                               |
| Instance on 1st Floor        | Does not Exist                                |
| Floor Finish                 |                                               |
| Instance on 1st Floor        | Inspected                                     |
| Condition                    | 2 - Between Good and Fair                     |
| Deficiency                   | VINYL TILES: BROKEN/DETERIORATED/MISSING TILE |
| Deficiency Location/Instance | Near Servery                                  |
| Deficiency Quantity          | 10                                            |
| Quantity Uom                 | S.F.                                          |
| Potential Action             | REPLACE                                       |
| Urgency of Action            | PRIORITY 3                                    |
| Purpose of Action            | LEVEL 2                                       |
| Deficiency Photo1            | Near Servery                                  |
| Violations                   | No violations recorded.                       |
| Sliding-folding Partition    |                                               |
| Instance on 1st Floor        | Does not Exist                                |
| Stage                        |                                               |
| Instance on 1st Floor        | Does not Exist                                |
| Walls                        |                                               |
| Instance on 1st Floor        | Inspected                                     |
| Condition                    | 2 - Between Good and Fair                     |
| Deficiency                   | GYPSUM BOARD: DETERIORATED                    |
| Deficiency Location/Instance | Near Windows, Servery,                        |