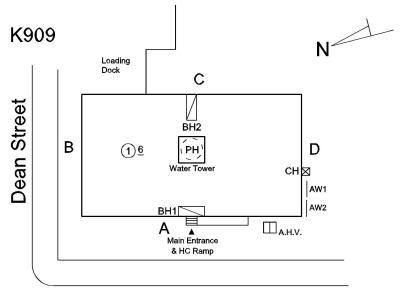

# **Grand Avenue**

| spection              |                                                                                                                                                                                                                                                                                                                                                                                                                                                                                                                                                                                                                                                                                                                                                                                                                                                                                                                                                                                                                                                                                                                                                                                                                                                                                                                                                                                                                                                                                                                                                                                                                                                                                                                                                                                                                                                                                                                                                                                                                                                                                                                                |
|-----------------------|--------------------------------------------------------------------------------------------------------------------------------------------------------------------------------------------------------------------------------------------------------------------------------------------------------------------------------------------------------------------------------------------------------------------------------------------------------------------------------------------------------------------------------------------------------------------------------------------------------------------------------------------------------------------------------------------------------------------------------------------------------------------------------------------------------------------------------------------------------------------------------------------------------------------------------------------------------------------------------------------------------------------------------------------------------------------------------------------------------------------------------------------------------------------------------------------------------------------------------------------------------------------------------------------------------------------------------------------------------------------------------------------------------------------------------------------------------------------------------------------------------------------------------------------------------------------------------------------------------------------------------------------------------------------------------------------------------------------------------------------------------------------------------------------------------------------------------------------------------------------------------------------------------------------------------------------------------------------------------------------------------------------------------------------------------------------------------------------------------------------------------|
| Question              | Response                                                                                                                                                                                                                                                                                                                                                                                                                                                                                                                                                                                                                                                                                                                                                                                                                                                                                                                                                                                                                                                                                                                                                                                                                                                                                                                                                                                                                                                                                                                                                                                                                                                                                                                                                                                                                                                                                                                                                                                                                                                                                                                       |
| Architectural         |                                                                                                                                                                                                                                                                                                                                                                                                                                                                                                                                                                                                                                                                                                                                                                                                                                                                                                                                                                                                                                                                                                                                                                                                                                                                                                                                                                                                                                                                                                                                                                                                                                                                                                                                                                                                                                                                                                                                                                                                                                                                                                                                |
| EXTERIOR              | Inspected                                                                                                                                                                                                                                                                                                                                                                                                                                                                                                                                                                                                                                                                                                                                                                                                                                                                                                                                                                                                                                                                                                                                                                                                                                                                                                                                                                                                                                                                                                                                                                                                                                                                                                                                                                                                                                                                                                                                                                                                                                                                                                                      |
| AREAWAY               | Inspected                                                                                                                                                                                                                                                                                                                                                                                                                                                                                                                                                                                                                                                                                                                                                                                                                                                                                                                                                                                                                                                                                                                                                                                                                                                                                                                                                                                                                                                                                                                                                                                                                                                                                                                                                                                                                                                                                                                                                                                                                                                                                                                      |
| Instance on AW1, AW2  | Inspected                                                                                                                                                                                                                                                                                                                                                                                                                                                                                                                                                                                                                                                                                                                                                                                                                                                                                                                                                                                                                                                                                                                                                                                                                                                                                                                                                                                                                                                                                                                                                                                                                                                                                                                                                                                                                                                                                                                                                                                                                                                                                                                      |
| Instance Condition    | 2 - Between Good and Fair                                                                                                                                                                                                                                                                                                                                                                                                                                                                                                                                                                                                                                                                                                                                                                                                                                                                                                                                                                                                                                                                                                                                                                                                                                                                                                                                                                                                                                                                                                                                                                                                                                                                                                                                                                                                                                                                                                                                                                                                                                                                                                      |
| Instance Quantity     | 2                                                                                                                                                                                                                                                                                                                                                                                                                                                                                                                                                                                                                                                                                                                                                                                                                                                                                                                                                                                                                                                                                                                                                                                                                                                                                                                                                                                                                                                                                                                                                                                                                                                                                                                                                                                                                                                                                                                                                                                                                                                                                                                              |
| Instance Quantity Uom | EACH                                                                                                                                                                                                                                                                                                                                                                                                                                                                                                                                                                                                                                                                                                                                                                                                                                                                                                                                                                                                                                                                                                                                                                                                                                                                                                                                                                                                                                                                                                                                                                                                                                                                                                                                                                                                                                                                                                                                                                                                                                                                                                                           |
| Deficiency            | AREAWAY WALLS: CRACKS AND SPALLING                                                                                                                                                                                                                                                                                                                                                                                                                                                                                                                                                                                                                                                                                                                                                                                                                                                                                                                                                                                                                                                                                                                                                                                                                                                                                                                                                                                                                                                                                                                                                                                                                                                                                                                                                                                                                                                                                                                                                                                                                                                                                             |
| Roof Plan reference   | K909  Loading Dook C  BH2  I BH1  AMV1  AMV1  ANV1  AN |
| Deficiency Quantity   | 10                                                                                                                                                                                                                                                                                                                                                                                                                                                                                                                                                                                                                                                                                                                                                                                                                                                                                                                                                                                                                                                                                                                                                                                                                                                                                                                                                                                                                                                                                                                                                                                                                                                                                                                                                                                                                                                                                                                                                                                                                                                                                                                             |
| Quantity Uom          | S.F.                                                                                                                                                                                                                                                                                                                                                                                                                                                                                                                                                                                                                                                                                                                                                                                                                                                                                                                                                                                                                                                                                                                                                                                                                                                                                                                                                                                                                                                                                                                                                                                                                                                                                                                                                                                                                                                                                                                                                                                                                                                                                                                           |
| Potential Action      | REPAIR                                                                                                                                                                                                                                                                                                                                                                                                                                                                                                                                                                                                                                                                                                                                                                                                                                                                                                                                                                                                                                                                                                                                                                                                                                                                                                                                                                                                                                                                                                                                                                                                                                                                                                                                                                                                                                                                                                                                                                                                                                                                                                                         |
| Urgency of Action     | PRIORITY 3                                                                                                                                                                                                                                                                                                                                                                                                                                                                                                                                                                                                                                                                                                                                                                                                                                                                                                                                                                                                                                                                                                                                                                                                                                                                                                                                                                                                                                                                                                                                                                                                                                                                                                                                                                                                                                                                                                                                                                                                                                                                                                                     |
| Purpose of Action     | LEVEL 2                                                                                                                                                                                                                                                                                                                                                                                                                                                                                                                                                                                                                                                                                                                                                                                                                                                                                                                                                                                                                                                                                                                                                                                                                                                                                                                                                                                                                                                                                                                                                                                                                                                                                                                                                                                                                                                                                                                                                                                                                                                                                                                        |

#### **Building Condition Assessment Survey 2023 - 2024**

K909 Architectural Inspection Question Response **EXTERIOR** DOORS Inspected DOORS AND FRAMES Inspected Condition 3 - Fair METAL CLAD: DETERIORATED DOOR AND FRAME - MINOR Deficiency DETERIORATION Roof Plan reference K909 Dean Street В **Grand Avenue** Deficiency Quantity 1 Quantity Uom **EACH** MAINTENANCE Potential Action Urgency of Action PRIORITY 3 LEVEL 2 Purpose of Action Deficiency Photo1 Facade C - Exit 5 Violations No violations recorded.

#### **Building Condition Assessment Survey 2023 - 2024**

K909 Architectural Inspection Question Response **EXTERIOR EXTERIOR SOFFITS** S.F. Quantity Uom Potential Action REPAIR PRIORITY 3 Urgency of Action LEVEL 2 Purpose of Action Deficiency Photo1 Facade A - Main Entrance Violations No violations recorded. LOADING DOCK Inspected Condition 5 - Poor Deficiency DETERIORATED CONCRETE PLATFORM WITH CRACKED, SPALLED CONCRETE OR EXPOSED REINFORCING Roof Plan reference K909 Dean Street В <u> 1)6</u> **Grand Avenue** 100 Deficiency Quantity S.F. Quantity Uom Potential Action REPAIR Urgency of Action PRIORITY 4 Purpose of Action LEVEL 2 Deficiency Photo1 Facade C Violations No violations recorded. CHEEK WALL/CRACKS, SPALLING - MAJOR Deficiency

#### **Building Condition Assessment Survey 2023 - 2024**

K909 Architectural Inspection Question Response **EXTERIOR** ROOF Roofing ROOFING Instance Quantity Uom S.F. Does the roof have major mechanical equipment sitting on Dunnage Steel less than 18" above the Roofing? No Does this roof instance have a Sustainable Roof System? Yes Sustainable Roof Type White Roof Sustainable Roof Location (Roof Number) Roof 1 Do solar panels exist on these roofs? No Is/Are the roof(s) suitable for Solar Panel installation? Yes Installation Year 2009 Source of Installation Custodial Staff MODIFIED BITUMEN: ROOFING: MAJOR ACTIVE ROOF Deficiency LEAKS IN INSTRUCTIONAL SPACE Roof Plan reference K909 Dean Street В □<sub>A.H.V.</sub> **Grand Avenue Deficiency Quantity** 400 Quantity Uom REPLACE ROOFING WITHOUT MAJOR EQUIPMENT Potential Action REMOVAL PRIORITY 5 Urgency of Action Purpose of Action LEVEL 2 Deficiency Photo1 Roof 1 - Room 609 - Shown (Similar: Rooms 617, 619, 619B) Violations No violations recorded. ROOFING DRAINS Inspected Condition 3 - Fair Deficiency DETERIORATED

#### **Building Condition Assessment Survey 2023 - 2024**

Architectural Inspection K909 Question Response **EXTERIOR** ROOF Roofing ROOFING DRAINS Roof Plan reference K909 Dean Street В D 1)6 **Grand Avenue Deficiency Quantity EACH** Quantity Uom Potential Action REPLACE Urgency of Action PRIORITY 4 Purpose of Action LEVEL 2 Deficiency Photo1 Roof 1 - Near BH2 Violations No violations recorded. **Specialties** Inspected **BULKHEAD/PENTHOUSE** Inspected Condition 3 - Fair BULKHEAD/PENTHOUSE WALLS/INTERIOR: BRICK Deficiency CRACKS/SPALLING Roof Plan reference K909 Loading Dock Dean Street В D □<sub>A.H.V.</sub> **Grand Avenue** 40 Deficiency Quantity Quantity Uom S.F. Potential Action REPLACE Urgency of Action PRIORITY 3 LEVEL 2 Purpose of Action

# Specialties BULKHEAD/PENTHOUSE

Deficiency Photo1

BH2

Violations No violations recorded.

Deficiency

Roof Plan reference

Deficiency Photo1

BULKHEAD/PENTHOUSE WALLS/INTERIOR: GYPSUM BOARD DAMAGED/DETERIORATED

# **Building Condition Assessment Survey 2023 - 2024**

K909

Architectural Inspection

| cetural hispection                                                                                      | 1570                                               |
|---------------------------------------------------------------------------------------------------------|----------------------------------------------------|
| tion                                                                                                    | Response                                           |
| TERIOR                                                                                                  |                                                    |
| STAIRS/RAMPS: EXTERIOR                                                                                  | Inspected                                          |
| BUILDING CHEEK/FLANK WALLS                                                                              | Inspected                                          |
| Condition                                                                                               | 2 - Between Good and Fair                          |
| Deficiency                                                                                              | No deficiencies recorded                           |
| RAILINGS                                                                                                | Inspected                                          |
| Condition                                                                                               | 2 - Between Good and Fair                          |
| Deficiency                                                                                              | No deficiencies recorded                           |
| STAIRS/RAMPS                                                                                            | Inspected                                          |
| Condition                                                                                               | 4 - Between Fair and Poor                          |
| Deficiency                                                                                              | CONCRETE: CRACKS/SPALLING - MAJOR                  |
| Deficiency Quantity Quantity Uom Potential Action Urgency of Action Purpose of Action Deficiency Photo1 | R909  I BHI  ANY  ANY  ANY  ANY  ANY  ANY  ANY  AN |
|                                                                                                         | Facade A - Main Entrance                           |
| Violations                                                                                              | No violations recorded.                            |
| WINDOWS                                                                                                 | Inspected                                          |
| Replacement Quantity                                                                                    | 7,000                                              |
| Replacement Uom                                                                                         | S.F.                                               |
| EXTERIOR GUARDS                                                                                         | Inspected                                          |
| Condition                                                                                               | 2 - Between Good and Fair                          |
| Deficiency                                                                                              | No deficiencies recorded                           |
| LINTELS                                                                                                 | Does not Exist                                     |
| WINDOWS                                                                                                 | Inspected                                          |
| Material Type(s)                                                                                        | Aluminum                                           |
|                                                                                                         |                                                    |
| Instance on Aluminum - Double Hung: All Facades                                                         | Inspected                                          |
| Instance on Aluminum - Double Hung: All Facades Instance Condition                                      | Inspected 3 - Fair                                 |
|                                                                                                         |                                                    |