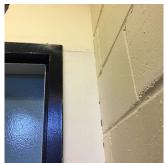

| uestion                      | Response                                                |
|------------------------------|---------------------------------------------------------|
| EXTERIOR                     |                                                         |
| WINDOWS                      |                                                         |
| WINDOWS                      |                                                         |
| Are these windows insulated  | Yes                                                     |
| Installation Year            | 1998                                                    |
| Source of Installation       | Custodial Staff                                         |
| Deficiency                   | No deficiencies recorded                                |
| INTERIOR                     | Inspected                                               |
| POOLS                        | Does not Exist                                          |
| STRUCTURAL                   | Inspected                                               |
| COLUMNS/BEAMS/BEARING WALLS  | Inspected                                               |
| Condition                    | 3 - Fair                                                |
| Deficiency                   | STEEL COLUMNS/BEAMS: DETERIORATED CONCRETE FIREPROOFING |
| Deficiency Location/Instance | Stair B\5, Basement - Electrical Room                   |
| Deficiency Quantity          | 30                                                      |
| Quantity Uom                 | S.F.                                                    |
| Potential Action             | REPLACE                                                 |
| Urgency of Action            | PRIORITY 4                                              |
| Purpose of Action            | LEVEL 5                                                 |
| Deficiency Photo1            |                                                         |
| ATT 1.4                      | Basement - Electrical Room                              |
| Violations                   | No violations recorded.                                 |
| FLOOR STRUCTURE              | Inspected                                               |
| Condition                    | 3 - Fair                                                |
| Deficiency                   | CONCRETE SLAB ON GRADE: THRU CRACKS                     |
| Deficiency Location/Instance | Basement - Electrical Room                              |
| Deficiency Quantity          | 10                                                      |
| Quantity Uom                 | S.F.                                                    |
| Potential Action             | REPAIR                                                  |
| Urgency of Action            | PRIORITY 3                                              |
| Purpose of Action            | LEVEL 5                                                 |
| Deficiency Photo1            |                                                         |