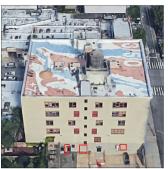

Roof 1 - Southeast View

Have any Systems/Major Building Components been upgraded?

Yes
Systems: Vault/Ash Hoist Doors and Framing

Year: 202

Systems: Cornice, Roof Tank, Foundation Wall - repairs

Year: 2022

Systems: Partial Roofing repair, partial Exterior Stucco and Glass