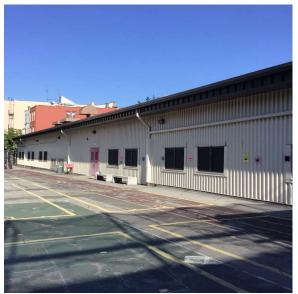

2nd Street - North View

Architectural Inspection K896

Main Entrance Photo

Roof Photo

Facade A - Main Entrance

Roof 1 - Northwest View

Have any Systems/Major Building Components been upgraded?

Yes