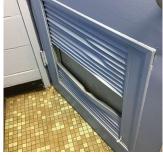

| estion                       | Response                   |
|------------------------------|----------------------------|
| NTERIOR                      |                            |
| STAIRS/RAMPS: INTERIOR       | Does not Exist             |
| TOILET ROOMS - STAFF         | Inspected                  |
| Ceiling                      | Inspected                  |
| Condition                    | 2 - Between Good and Fair  |
| Deficiency                   | No deficiencies recorded   |
| Door(s)                      | Inspected                  |
| Condition                    | 5 - Poor                   |
| Deficiency                   | METAL: DAMAGED LOUVER      |
| Deficiency Location/Instance | Staff Toilet               |
| Deficiency Quantity          | 1                          |
| Quantity Uom                 | EACH                       |
| Potential Action             | MAINTENANCE                |
| Urgency of Action            | PRIORITY 3                 |
| Purpose of Action            | LEVEL 2                    |
|                              | Staff Toilet               |
| Violations                   | No violations recorded.    |
| Floor Finish                 | Inspected                  |
| Condition                    | 2 - Between Good and Fair  |
| Deficiency                   | No deficiencies recorded   |
| Stalls                       | Does not Exist             |
| Walls                        | Inspected                  |
| Condition                    | 2 - Between Good and Fair  |
| Deficiency                   | No deficiencies recorded   |
| TOILET ROOMS - STUDENTS      | Inspected                  |
| Ceiling                      | Inspected                  |
| Condition                    | 2 - Between Good and Fair  |
| Deficiency                   | METAL PAN: DAMAGED/MISSING |
| Deficiency Location/Instance | Room 14                    |
| Deficiency Quantity          | 10                         |
| O                            | S.F.                       |
| Quantity Uom                 |                            |
| Potential Action             | REPLACE                    |

## Ceiling

Deficiency Photo1

Room 14

| Violations | No violations recorded. |
|------------|-------------------------|

| oor(s)                       | Inspected             |
|------------------------------|-----------------------|
| Condition                    | 5 - Poor              |
| Deficiency                   | METAL: DAMAGED LOUVER |
| Deficiency Location/Instance | Unisex Toilet         |
| Deficiency Quantity          | 1                     |
| Quantity Uom                 | EACH                  |
| Potential Action             | MAINTENANCE           |
| Urgency of Action            | PRIORITY 3            |
| Purpose of Action            | LEVEL 2               |
| Deficiency Photo1            |                       |

Unisex Toilet

| VIOIATIONS | No violations recorded. |
|------------|-------------------------|
|            |                         |

| Deficiency                   | METAL: DETERIORATED DOOR AND FRAME |
|------------------------------|------------------------------------|
| Deficiency Location/Instance | Rooms 14, 15                       |
| Deficiency Quantity          | 2                                  |
| Quantity Uom                 | EACH                               |
| Potential Action             | MAINTENANCE                        |
| Urgency of Action            | PRIORITY 3                         |
| Purpose of Action            | LEVEL 2                            |
| Deficiency Photo1            |                                    |