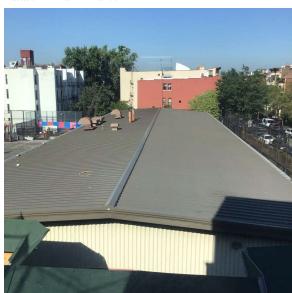

2nd Street - North View

Architectural Inspection K896

Main Entrance Photo

Roof Photo

Facade A - Main Entrance

Roof 1 - Northwest View

Have any Systems/Major Building Components been upgraded?

Yes