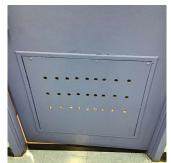

## Inspection

| -                    |                                       |
|----------------------|---------------------------------------|
| Question             | Response                              |
| Architectural        |                                       |
| EXTERIOR             | Inspected                             |
| AREAWAY              | Does not Exist                        |
| AWNINGS AND CANOPIES | Does not Exist                        |
| CHIMNEY              | Does not Exist                        |
| COPING               | Does not Exist                        |
| CORNICE              | Does not Exist                        |
| DOORS                | Inspected                             |
| DOORS AND FRAMES     | Inspected                             |
| Condition            | 4 - Between Fair and Poor             |
| Deficiency           | METAL CLAD: DETERIORATED DOOR - MAJOR |

#### DOORS AND FRAMES

Roof Plan reference

Deficiency Photo1

Deficiency Quantity 1
Quantity Uom EACH
Potential Action REPLACE
Urgency of Action PRIORITY 4
Purpose of Action LEVEL 2

Violations No violations recorded.