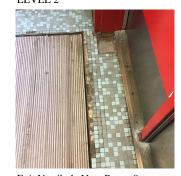

#### Floor Finish

Deficiency Photo1

Deficiency Photo1

Room 8

| Violations | No violations recorded.            |
|------------|------------------------------------|
| Deficiency | CERAMIC TILE: BROKEN/MISSING TILES |

Deficiency Location/Instance Exit 2 Vestibule, Exit 1 Vestibule Deficiency Quantity 20 Quantity Uom S.F.

Potential Action REPLACE Urgency of Action PRIORITY 3 Purpose of Action LEVEL 2

Exit Vestibule Near Room 8