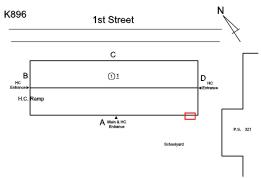

2nd Street - North View

Architectural Inspection K896

Main Entrance Photo

Roof Photo

Facade A - Main Entrance

Roof 1 - Northwest View

Have any Systems/Major Building Components been upgraded?

Yes