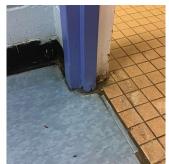

No deficiencies recorded

Deficiency

| estion                       | Response                                        |
|------------------------------|-------------------------------------------------|
| NTERIOR                      | Inspected                                       |
| POOLS                        | Does not Exist                                  |
| STRUCTURAL                   | Inspected                                       |
| COLUMNS/BEAMS/BEARING WALLS  | Inspected                                       |
| Condition                    | 2 - Between Good and Fair                       |
| Deficiency                   | No deficiencies recorded                        |
| FLOOR STRUCTURE              | Inspected                                       |
| Condition                    | 3 - Fair                                        |
| Deficiency                   | CONCRETE SLAB ON GRADE: THRU CRACKS             |
| Deficiency Location/Instance | Room A17                                        |
| Deficiency Quantity          | 40                                              |
| Quantity Uom                 | S.F.                                            |
| Potential Action             | REPAIR                                          |
| Urgency of Action            | PRIORITY 3                                      |
| Purpose of Action            | LEVEL 5                                         |
|                              | Room A17                                        |
| Violations                   | No violations recorded.                         |
| FOUNDATION WALLS             | Inspected                                       |
| Material Type(s)             | Concrete                                        |
| Condition                    | 3 - Fair                                        |
| Deficiency                   | CONCRETE: CRACKED/SPALLED/REINFORCEMENT EXPOSED |
| Deficiency Location/Instance | Facade A                                        |
| Deficiency Quantity          | 40                                              |
| Quantity Uom                 | S.F.                                            |
| Potential Action             | REPAIR                                          |
| Urgency of Action            | PRIORITY 4                                      |
| Purpose of Action            | LEVEL 5                                         |
| Deficiency Photo1            | Facade A                                        |
| Violations                   | No violations recorded.                         |
| ROOF STRUCTURE               | Inspected                                       |
|                              | Inspected                                       |