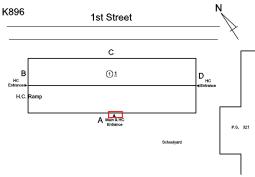

2nd Street - North View

Architectural Inspection K896

Main Entrance Photo

Roof Photo

Facade A - Main Entrance

Roof 1 - Northwest View

Have any Systems/Major Building Components been upgraded?

Yes