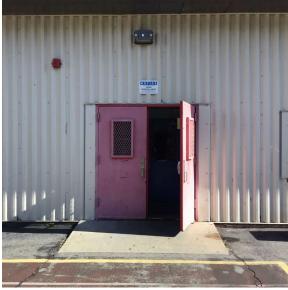

2nd Street - North View

Architectural Inspection K896

Main Entrance Photo

Roof Photo

Facade A - Main Entrance

Roof 1 - Northwest View

Have any Systems/Major Building Components been upgraded?

Yes