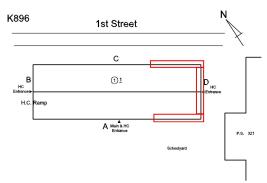

#### EXTERIOR WALLS

Roof Plan reference

Elevation

Deficiency Quantity Quantity Uom Potential Action Urgency of Action Purpose of Action

Deficiency Photo1

S.F.
REPAIR
PRIORITY 5
LEVEL 2

Facade A - Room 9 (Facade A - Room 8, Facade C - Rooms 6,7, Facade D - Rooms 8, 9 similar)