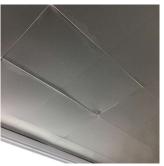

| DOOR HARDWARE           | Inspected                                              |
|-------------------------|--------------------------------------------------------|
| Condition               | 3 - Fair                                               |
| Deficiency              | No deficiencies recorded                               |
| LINTELS                 | Does not Exist                                         |
| TRANSOM/SIDE LIGHT      | Does not Exist                                         |
| EXTERIOR WALLS          | Inspected                                              |
| Material Type(s)        | Steel                                                  |
| Replacement Quantity    | 6,500                                                  |
| Replacement Uom         | S.F.                                                   |
| Instance on All Facades | Inspected                                              |
| Instance Condition      | 5 - Poor                                               |
| Instance Quantity       | 6,500                                                  |
| Instance Quantity Uom   | S.F.                                                   |
| Deficiency              | METAL PANEL: WATER INFILTRATION IN INSTRUCTIONAL SPACE |