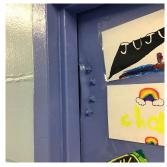

| estion                              | Response                                                              |
|-------------------------------------|-----------------------------------------------------------------------|
| NTERIOR                             | •                                                                     |
| STRUCTURAL                          | Inspected                                                             |
| ROOF STRUCTURE                      | Inspected                                                             |
| Deficiency                          | No deficiencies recorded                                              |
| VAULTS-BUNKERS                      | Does not Exist                                                        |
| AUDITORIUM                          | Does not Exist                                                        |
| CAFETERIA                           | Does not Exist                                                        |
| CLASSROOMS/CORRIDORS/ADMIN SPACES   | Inspected                                                             |
| Ceiling                             | Inspected                                                             |
| Condition                           | 2 - Between Good and Fair                                             |
| Deficiency                          | ACOUSTIC TILES: DAMAGED/MISSING                                       |
| Deficiency Location/Instance        | Rooms 3, 4, 8, Exit 2, Corridor near Staff Toilet, Corridor near Room |
| Deficiency Quantity                 | 50                                                                    |
| Quantity Uom                        | S.F.                                                                  |
| Potential Action                    | REPLACE                                                               |
| Urgency of Action                   | PRIORITY 3                                                            |
| Purpose of Action                   | LEVEL 2                                                               |
|                                     |                                                                       |
| Violations                          | Near Exit 2  No violations recorded.                                  |
|                                     |                                                                       |
| Door(s)                             | Inspected                                                             |
| Condition                           | 5 - Poor                                                              |
| Deficiency                          | METAL: DETERIORATED DOOR AND FRAME                                    |
| Deficiency Location/Instance        | Near Entrance                                                         |
| Deficiency Quantity                 | 1                                                                     |
| Quantity Uom                        | EACH                                                                  |
| Potential Action                    | MAINTENANCE                                                           |
| Urgency of Action Purpose of Action | PRIORITY 3<br>LEVEL 2                                                 |
| Deficiency Photo1                   |                                                                       |
| 77.1.6                              | Near Entrance                                                         |
| Violations                          | No violations recorded.                                               |
| Deficiency                          | METAL: DAMAGED LOUVER                                                 |
| Deficiency                          |                                                                       |

#### Door(s)

Deficiency Quantity 10
Quantity Uom EACH

Potential Action MAINTENANCE
Urgency of Action PRIORITY 3
Purpose of Action LEVEL 2

Room 8

Violations No violations recorded.

Deficiency METAL: DETERIORATED DOOR
Deficiency Location/Instance Rooms 7, 9, SBST Office

Deficiency Quantity 3
Quantity Uom EACH

Quantity UomEACHPotential ActionMAINTENANCEUrgency of ActionPRIORITY 3Purpose of ActionLEVEL 2

Deficiency Photo1

Room 7

Violations No violations recorded.

| Floor Finish                 | Inspected                                      |
|------------------------------|------------------------------------------------|
| Condition                    | 2 - Between Good and Fair                      |
| Deficiency                   | VINYL TILES: BROKEN/DETERIORATED/MISSING TILES |
| Deficiency Location/Instance | Room 8, SBST Office                            |
| Deficiency Quantity          | 25                                             |
| Quantity Uom                 | S.F.                                           |
| Potential Action             | REPLACE                                        |
| Urgency of Action            | PRIORITY 3                                     |
| Purpose of Action            | LEVEL 2                                        |