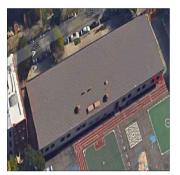

2nd Street - North View

Architectural Inspection K896

Main Entrance Photo

Roof Photo

Facade A - Main Entrance

Roof 1 - Northwest View

Have any Systems/Major Building Components been upgraded?

Yes