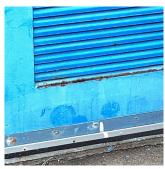

### DOORS AND FRAMES

Deficiency Photo1

Facade C

Response

Violations No violations recorded.

Deficiency METAL: DETERIORATED DOOR AND FRAME - MAJOR DETERIORATION

Roof Plan reference

Deficiency Quantity
Quantity Uom
Potential Action
Urgency of Action
Purpose of Action

Deficiency Photo1

Violations

4
EACH
REPLACE
PRIORITY 4
LEVEL 2

Facade C

No violations recorded.

| DOOR HARDWARE        | Inspected                |  |
|----------------------|--------------------------|--|
| Condition            | 3 - Fair                 |  |
| Deficiency           | No deficiencies recorded |  |
| LINTELS              | Does not Exist           |  |
| TRANSOM/SIDE LIGHT   | Does not Exist           |  |
| EXTERIOR WALLS       | Inspected                |  |
| Material Type(s)     | Steel                    |  |
| Replacement Quantity | 6,500                    |  |