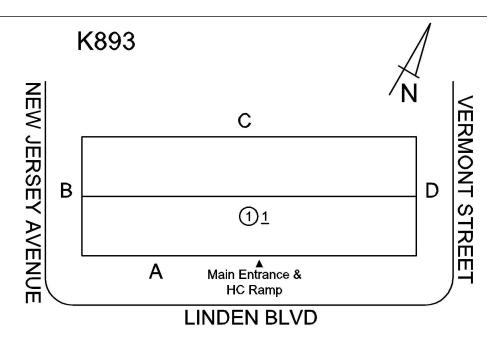

### **Building Condition Assessment Survey 2023 - 2024**

K893 Architectural Inspection Question Response **EXTERIOR PARAPETS** Does not Exist PLAZA DECK Does not Exist ROOF Inspected Roofing Inspected Replacement Quantity 12,000 S.F. Replacement Uom ROOF HATCH/SMOKE HATCH Does not Exist LEADERS, GUTTERS, DOWNSPOUTS, SCUPPERS Inspected 3 - Fair Condition DAMAGED/MISSING Deficiency Roof Plan reference K893 **NEW JERSEY AVENUE** VERMONT STREET С В 11 Main Entrance & HC Ramp Α LINDEN BLVD **Deficiency Quantity** 10 Quantity Uom L.F. Potential Action REPLACE Urgency of Action PRIORITY 4 Purpose of Action LEVEL 2 Deficiency Photo1 Facade C Violations No violations recorded. ROOF BARRIER/FENCE Does not Exist ROOF CAGE Does not Exist ROOFING Inspected Instance on Metal: Roof 1 Inspected 3 - Fair Instance Condition Instance Photo

### **Building Condition Assessment Survey 2023 - 2024**

K893 Architectural Inspection Question Response **EXTERIOR** ROOF Roofing ROOFING Instance Quantity 12,000 Instance Quantity Uom S.F. Does the roof have major mechanical equipment sitting on Dunnage Steel less than 18" above the Roofing? No Does this roof instance have a Sustainable Roof System? No Do solar panels exist on these roofs? No Is/Are the roof(s) suitable for Solar Panel installation? No Installation Year 1968 Source of Installation Custodial Staff METAL: ROOFING: MAJOR ACTIVE ROOF LEAKS IN Deficiency INSTRUCTIONAL SPACE Roof Plan reference K893 **NEW JERSEY AVENUE** VERMONT STREE С В 11 Α Main Entrance & HC Ramp LINDEN BLVD **Deficiency Quantity** 100 Quantity Uom S.F. Potential Action REPLACE Urgency of Action PRIORITY 5 LEVEL 2 Purpose of Action Deficiency Photo1 Roof 1 - Room 11 Violations No violations recorded. ROOFING DRAINS Does not Exist **Specialties** Does not Exist STAIRS/RAMPS: EXTERIOR Inspected **BUILDING CHEEK/FLANK WALLS** Does not Exist RAILINGS Inspected Condition 3 - Fair Deficiency RUST - MAJOR