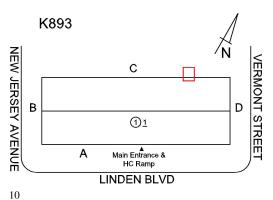

### Inspection

| Question             | Response       |  |
|----------------------|----------------|--|
| Architectural        |                |  |
| EXTERIOR             | Inspected      |  |
| AREAWAY              | Does not Exist |  |
| AWNINGS AND CANOPIES | Does not Exist |  |
| CHIMNEY              | Does not Exist |  |
| COPING               | Does not Exist |  |
| CORNICE              | Does not Exist |  |
| DOORS                | Inspected      |  |
| DOORS AND FRAMES     | Inspected      |  |
| Condition            | 5 - Poor       |  |