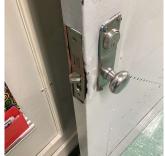

### Ceiling

Deficiency Photo1

Corridor near room 2

| Violations | No violations recorded. |
|------------|-------------------------|

| Door(s)                      | Inspected                |
|------------------------------|--------------------------|
| Condition                    | 5 - Poor                 |
| Deficiency                   | METAL: DETERIORATED DOOR |
| Deficiency Location/Instance | Room 11, 10              |
| Deficiency Quantity          | 2                        |
| Quantity Uom                 | EACH                     |
| Potential Action             | MAINTENANCE              |
| Urgency of Action            | PRIORITY 3               |
| Purpose of Action            | LEVEL 2                  |
| Deficiency Photo1            |                          |

Room 11

| No violations recorded. |
|-------------------------|
|                         |

| Floor Finish                 | Inspected                                           |
|------------------------------|-----------------------------------------------------|
| Condition                    | 2 - Between Good and Fair                           |
| Deficiency                   | VINYL TILES: DETERIORATED SUBSTRATE                 |
| Deficiency Location/Instance | Corridor near rooms 16, 6, Rooms 5, 6, 9 and others |
| Deficiency Quantity          | 40                                                  |
| Quantity Uom                 | S.F.                                                |
| Potential Action             | REPLACE                                             |
| Urgency of Action            | PRIORITY 3                                          |
| Purpose of Action            | LEVEL 2                                             |