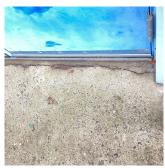

#### STAIRS/RAMPS

**EXTERIOR** 

Deficiency Photo1

Facade D

Violations No violations recorded.

Deficiency CONCRETE: CRACKS/SPALLING - MINOR

Roof Plan reference

Deficiency Photo1

Deficiency Quantity 30
Quantity Uom S.F.
Potential Action REPAIR
Urgency of Action PRIORITY 3
Purpose of Action LEVEL 2

Facade A

Violations No violations recorded.

| WINDOWS              | Inspected                 |
|----------------------|---------------------------|
| Replacement Quantity | 550                       |
| Replacement Uom      | S.F.                      |
| EXTERIOR GUARDS      | Inspected                 |
| Condition            | 2 - Between Good and Fair |
| Deficiency           | No deficiencies recorded  |
| LINTELS              | Does not Exist            |
| WINDOWS              | Inspected                 |
| Material Type(s)     | Aluminum                  |