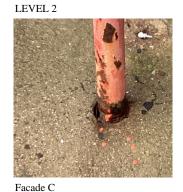

### DOORS AND FRAMES

Deficiency Photo1

Facade C

Response

Violations No violations recorded.

Deficiency METAL: DETERIORATED DOOR AND FRAME - MAJOR DETERIORATION

Roof Plan reference

Deficiency Quantity
Quantity Uom
Potential Action
Urgency of Action
Purpose of Action

Deficiency Photo1

Violations

4
EACH
REPLACE
PRIORITY 4
LEVEL 2

Facade C

No violations recorded.

| DOOR HARDWARE        | Inspected                |  |
|----------------------|--------------------------|--|
| Condition            | 3 - Fair                 |  |
| Deficiency           | No deficiencies recorded |  |
| LINTELS              | Does not Exist           |  |
| TRANSOM/SIDE LIGHT   | Does not Exist           |  |
| EXTERIOR WALLS       | Inspected                |  |
| Material Type(s)     | Steel                    |  |
| Replacement Quantity | 6,500                    |  |