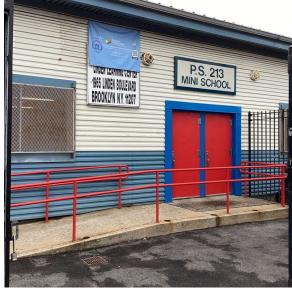

Was not present Terrell Littman

Custodian Fireman

Facade C - Southeast View

Main Entrance Photo

Roof Photo

Facade A - Linden Boulevard

Roof 1 - Southeast View

Have any Systems/Major Building Components been upgraded?