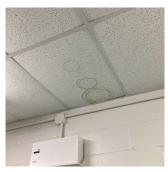

### FOUNDATION WALLS

Deficiency Photo1

Facade A

| Violations | No violations recorded. |
|------------|-------------------------|

| Violations                        | No violations recorded.                       |
|-----------------------------------|-----------------------------------------------|
| ROOF STRUCTURE                    | Inspected                                     |
| Condition                         | 2 - Between Good and Fair                     |
| Deficiency                        | No deficiencies recorded                      |
| VAULTS-BUNKERS                    | Does not Exist                                |
| AUDITORIUM                        | Does not Exist                                |
| CAFETERIA                         | Does not Exist                                |
| CLASSROOMS/CORRIDORS/ADMIN SPACES | Inspected                                     |
| Ceiling                           | Inspected                                     |
| Condition                         | 2 - Between Good and Fair                     |
| Deficiency                        | ACOUSTIC TILES: DAMAGED/MISSING - ACTIVE LEAK |
| Deficiency Location/Instance      | Room 11                                       |
|                                   |                                               |

| Deficiency Location/Instance | Room 11    |
|------------------------------|------------|
| Deficiency Quantity          | 15         |
| Quantity Uom                 | S.F.       |
| Potential Action             | REPLACE    |
| Urgency of Action            | PRIORITY 5 |
| Purpose of Action            | LEVEL 2    |

Deficiency Photo1

Room 11

| Violations | No violations recorded. |
|------------|-------------------------|
|------------|-------------------------|

| Deficiency                   | ACOUSTIC TILES: DAMAGED/MISSING             |
|------------------------------|---------------------------------------------|
| Deficiency Location/Instance | Corridor near room 2,5, 8, 9, 11 and others |
| Deficiency Quantity          | 80                                          |
| Quantity Uom                 | S.F.                                        |
| Potential Action             | REPLACE                                     |
| Urgency of Action            | PRIORITY 3                                  |
| Purpose of Action            | LEVEL 2                                     |