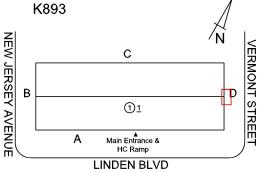

### **Building Condition Assessment Survey 2023 - 2024**

K893 Architectural Inspection Question Response **EXTERIOR PARAPETS** Does not Exist PLAZA DECK Does not Exist ROOF Inspected Roofing Inspected Replacement Quantity 12,000 S.F. Replacement Uom ROOF HATCH/SMOKE HATCH Does not Exist LEADERS, GUTTERS, DOWNSPOUTS, SCUPPERS Inspected 3 - Fair Condition DAMAGED/MISSING Deficiency Roof Plan reference K893 **NEW JERSEY AVENUE** VERMONT STREET С В 11 Main Entrance & HC Ramp Α LINDEN BLVD **Deficiency Quantity** 10 Quantity Uom L.F. Potential Action REPLACE Urgency of Action PRIORITY 4 Purpose of Action LEVEL 2 Deficiency Photo1 Facade C Violations No violations recorded. ROOF BARRIER/FENCE Does not Exist ROOF CAGE Does not Exist ROOFING Inspected Instance on Metal: Roof 1 Inspected 3 - Fair Instance Condition Instance Photo

### **Building Condition Assessment Survey 2023 - 2024**

K893 Architectural Inspection Question Response **EXTERIOR** ROOF Roofing ROOFING Instance Quantity 12,000 Instance Quantity Uom S.F. Does the roof have major mechanical equipment sitting on Dunnage Steel less than 18" above the Roofing? No Does this roof instance have a Sustainable Roof System? No Do solar panels exist on these roofs? No Is/Are the roof(s) suitable for Solar Panel installation? No Installation Year 1968 Source of Installation Custodial Staff METAL: ROOFING: MAJOR ACTIVE ROOF LEAKS IN Deficiency INSTRUCTIONAL SPACE Roof Plan reference K893 **NEW JERSEY AVENUE** VERMONT STREE С В 11 Α Main Entrance & HC Ramp LINDEN BLVD **Deficiency Quantity** 100 Quantity Uom S.F. Potential Action REPLACE Urgency of Action PRIORITY 5 LEVEL 2 Purpose of Action Deficiency Photo1 Roof 1 - Room 11 Violations No violations recorded. ROOFING DRAINS Does not Exist **Specialties** Does not Exist STAIRS/RAMPS: EXTERIOR Inspected **BUILDING CHEEK/FLANK WALLS** Does not Exist RAILINGS Inspected Condition 3 - Fair Deficiency RUST - MAJOR