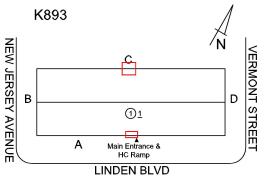

### **Building Condition Assessment Survey 2023 - 2024**

K893 Architectural Inspection Question Response **EXTERIOR** ROOF Roofing ROOFING Instance Quantity 12,000 Instance Quantity Uom S.F. Does the roof have major mechanical equipment sitting on Dunnage Steel less than 18" above the Roofing? No Does this roof instance have a Sustainable Roof System? No Do solar panels exist on these roofs? No Is/Are the roof(s) suitable for Solar Panel installation? No Installation Year 1968 Source of Installation Custodial Staff METAL: ROOFING: MAJOR ACTIVE ROOF LEAKS IN Deficiency INSTRUCTIONAL SPACE Roof Plan reference K893 **NEW JERSEY AVENUE** VERMONT STREE С В 11 Α Main Entrance & HC Ramp LINDEN BLVD **Deficiency Quantity** 100 Quantity Uom S.F. Potential Action REPLACE Urgency of Action PRIORITY 5 LEVEL 2 Purpose of Action Deficiency Photo1 Roof 1 - Room 11 Violations No violations recorded. ROOFING DRAINS Does not Exist **Specialties** Does not Exist STAIRS/RAMPS: EXTERIOR Inspected **BUILDING CHEEK/FLANK WALLS** Does not Exist RAILINGS Inspected Condition 3 - Fair Deficiency RUST - MAJOR