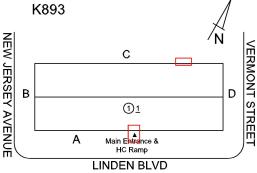

### **Building Condition Assessment Survey 2023 - 2024**

K893 Architectural Inspection Question Response **EXTERIOR PARAPETS** Does not Exist PLAZA DECK Does not Exist ROOF Inspected Roofing Inspected Replacement Quantity 12,000 S.F. Replacement Uom ROOF HATCH/SMOKE HATCH Does not Exist LEADERS, GUTTERS, DOWNSPOUTS, SCUPPERS Inspected 3 - Fair Condition DAMAGED/MISSING Deficiency Roof Plan reference K893 **NEW JERSEY AVENUE** VERMONT STREET С В 11 Main Entrance & HC Ramp Α LINDEN BLVD **Deficiency Quantity** 10 Quantity Uom L.F. Potential Action REPLACE Urgency of Action PRIORITY 4 Purpose of Action LEVEL 2 Deficiency Photo1 Facade C Violations No violations recorded. ROOF BARRIER/FENCE Does not Exist ROOF CAGE Does not Exist ROOFING Inspected Instance on Metal: Roof 1 Inspected 3 - Fair Instance Condition Instance Photo

### **Building Condition Assessment Survey 2023 - 2024**

K893 Architectural Inspection Question Response **EXTERIOR** ROOF Roofing ROOFING Instance Quantity 12,000 Instance Quantity Uom S.F. Does the roof have major mechanical equipment sitting on Dunnage Steel less than 18" above the Roofing? No Does this roof instance have a Sustainable Roof System? No Do solar panels exist on these roofs? No Is/Are the roof(s) suitable for Solar Panel installation? No Installation Year 1968 Source of Installation Custodial Staff METAL: ROOFING: MAJOR ACTIVE ROOF LEAKS IN Deficiency INSTRUCTIONAL SPACE Roof Plan reference K893 **NEW JERSEY AVENUE** VERMONT STREE С В 11 Α Main Entrance & HC Ramp LINDEN BLVD **Deficiency Quantity** 100 Quantity Uom S.F. Potential Action REPLACE Urgency of Action PRIORITY 5 LEVEL 2 Purpose of Action Deficiency Photo1 Roof 1 - Room 11 Violations No violations recorded. ROOFING DRAINS Does not Exist **Specialties** Does not Exist STAIRS/RAMPS: EXTERIOR Inspected **BUILDING CHEEK/FLANK WALLS** Does not Exist RAILINGS Inspected Condition 3 - Fair Deficiency RUST - MAJOR