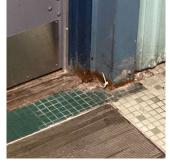

### Ceiling

Deficiency Photo1

Corridor near room 2

| Violations | No violations recorded. |
|------------|-------------------------|

| Door(s)                      | Inspected                |
|------------------------------|--------------------------|
| Condition                    | 5 - Poor                 |
| Deficiency                   | METAL: DETERIORATED DOOR |
| Deficiency Location/Instance | Room 11, 10              |
| Deficiency Quantity          | 2                        |
| Quantity Uom                 | EACH                     |
| Potential Action             | MAINTENANCE              |
| Urgency of Action            | PRIORITY 3               |
| Purpose of Action            | LEVEL 2                  |
| Deficiency Photo1            |                          |

Room 11

| No violations recorded. |
|-------------------------|
|                         |

| Floor Finish                 | Inspected                                           |
|------------------------------|-----------------------------------------------------|
| Condition                    | 2 - Between Good and Fair                           |
| Deficiency                   | VINYL TILES: DETERIORATED SUBSTRATE                 |
| Deficiency Location/Instance | Corridor near rooms 16, 6, Rooms 5, 6, 9 and others |
| Deficiency Quantity          | 40                                                  |
| Quantity Uom                 | S.F.                                                |
| Potential Action             | REPLACE                                             |
| Urgency of Action            | PRIORITY 3                                          |
| Purpose of Action            | LEVEL 2                                             |