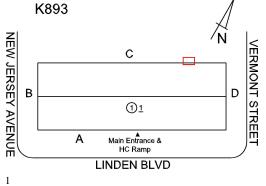

### **Building Condition Assessment Survey 2023 - 2024**

K893 Architectural Inspection Question Response **EXTERIOR PARAPETS** Does not Exist PLAZA DECK Does not Exist ROOF Inspected Roofing Inspected Replacement Quantity 12,000 S.F. Replacement Uom ROOF HATCH/SMOKE HATCH Does not Exist LEADERS, GUTTERS, DOWNSPOUTS, SCUPPERS Inspected 3 - Fair Condition DAMAGED/MISSING Deficiency Roof Plan reference K893 **NEW JERSEY AVENUE** VERMONT STREET С В 11 Main Entrance & HC Ramp Α LINDEN BLVD **Deficiency Quantity** 10 Quantity Uom L.F. Potential Action REPLACE Urgency of Action PRIORITY 4 Purpose of Action LEVEL 2 Deficiency Photo1 Facade C Violations No violations recorded. ROOF BARRIER/FENCE Does not Exist ROOF CAGE Does not Exist ROOFING Inspected Instance on Metal: Roof 1 Inspected 3 - Fair Instance Condition Instance Photo