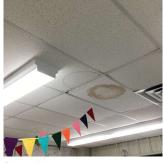

### FOUNDATION WALLS

Deficiency Photo1

Facade A

| Violations | No violations recorded. |
|------------|-------------------------|

| Violations                        | No violations recorded.                       |
|-----------------------------------|-----------------------------------------------|
| ROOF STRUCTURE                    | Inspected                                     |
| Condition                         | 2 - Between Good and Fair                     |
| Deficiency                        | No deficiencies recorded                      |
| VAULTS-BUNKERS                    | Does not Exist                                |
| AUDITORIUM                        | Does not Exist                                |
| CAFETERIA                         | Does not Exist                                |
| CLASSROOMS/CORRIDORS/ADMIN SPACES | Inspected                                     |
| Ceiling                           | Inspected                                     |
| Condition                         | 2 - Between Good and Fair                     |
| Deficiency                        | ACOUSTIC TILES: DAMAGED/MISSING - ACTIVE LEAK |
| Deficiency Location/Instance      | Room 11                                       |
|                                   |                                               |

| Deficiency Location/Instance | Room 11    |
|------------------------------|------------|
| Deficiency Quantity          | 15         |
| Quantity Uom                 | S.F.       |
| Potential Action             | REPLACE    |
| Urgency of Action            | PRIORITY 5 |
| Purpose of Action            | LEVEL 2    |

Deficiency Photo1

Room 11

| Violations | No violations recorded. |
|------------|-------------------------|
|------------|-------------------------|

| Deficiency                   | ACOUSTIC TILES: DAMAGED/MISSING             |
|------------------------------|---------------------------------------------|
| Deficiency Location/Instance | Corridor near room 2,5, 8, 9, 11 and others |
| Deficiency Quantity          | 80                                          |
| Quantity Uom                 | S.F.                                        |
| Potential Action             | REPLACE                                     |
| Urgency of Action            | PRIORITY 3                                  |
| Purpose of Action            | LEVEL 2                                     |