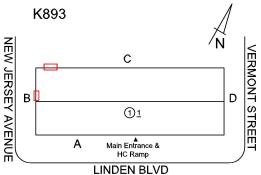

### **Building Condition Assessment Survey 2023 - 2024**

K893 Architectural Inspection Question Response **EXTERIOR PARAPETS** Does not Exist PLAZA DECK Does not Exist ROOF Inspected Roofing Inspected Replacement Quantity 12,000 S.F. Replacement Uom ROOF HATCH/SMOKE HATCH Does not Exist LEADERS, GUTTERS, DOWNSPOUTS, SCUPPERS Inspected 3 - Fair Condition DAMAGED/MISSING Deficiency Roof Plan reference K893 **NEW JERSEY AVENUE** VERMONT STREET С В 11 Main Entrance & HC Ramp Α LINDEN BLVD **Deficiency Quantity** 10 Quantity Uom L.F. Potential Action REPLACE Urgency of Action PRIORITY 4 Purpose of Action LEVEL 2 Deficiency Photo1 Facade C Violations No violations recorded. ROOF BARRIER/FENCE Does not Exist ROOF CAGE Does not Exist ROOFING Inspected Instance on Metal: Roof 1 Inspected 3 - Fair Instance Condition Instance Photo