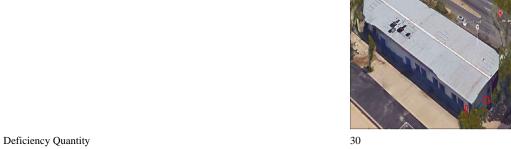

#### STAIRS/RAMPS

**EXTERIOR** 

Deficiency Photo1

Facade D

Violations No violations recorded.

Deficiency CONCRETE: CRACKS/SPALLING - MINOR

Roof Plan reference

Deficiency Photo1

Deficiency Quantity 30
Quantity Uom S.F.
Potential Action REPAIR
Urgency of Action PRIORITY 3
Purpose of Action LEVEL 2

Facade A

Violations No violations recorded.

| WINDOWS              | Inspected                 |
|----------------------|---------------------------|
| Replacement Quantity | 550                       |
| Replacement Uom      | S.F.                      |
| EXTERIOR GUARDS      | Inspected                 |
| Condition            | 2 - Between Good and Fair |
| Deficiency           | No deficiencies recorded  |
| LINTELS              | Does not Exist            |
| WINDOWS              | Inspected                 |
| Material Type(s)     | Aluminum                  |