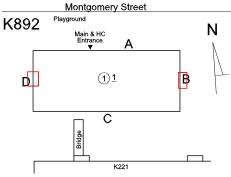

#### **Building Condition Assessment Survey 2023 - 2024**

K892 Architectural Inspection Question Response **EXTERIOR** ROOF Roofing ROOFING METAL: ROOFING: MAJOR ACTIVE ROOF LEAKS IN Deficiency INSTRUCTIONAL SPACE Montgomery Street Roof Plan reference Playground K892 N (1)1В D С K221 Deficiency Quantity 400 Quantity Uom S.F. Potential Action REPLACE PRIORITY 5 Urgency of Action Purpose of Action LEVEL 2 Deficiency Photo1 Roof 1 - Corridor near Rooms 015, 018 (Shown) and Staff Bathroom, Staff Toilet Room near Room 016 Violations No violations recorded. ROOFING DRAINS Does not Exist **Specialties** Does not Exist STAIRS/RAMPS: EXTERIOR Inspected **BUILDING CHEEK/FLANK WALLS** Does not Exist RAILINGS Inspected 2 - Between Good and Fair Condition Deficiency No deficiencies recorded STAIRS/RAMPS