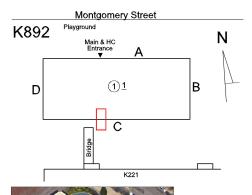

#### EXTERIOR WALLS

Roof Plan reference

Elevation

Deficiency Quantity Quantity Uom Potential Action Urgency of Action Purpose of Action

Deficiency Photo1

K892 Playground

Main & HC
Entrance

A

C

K221

Montgomery Street

L.F.
REPLACE
PRIORITY 4
LEVEL 2

Facade C
No violations recorded.

Deficiency

Violations

Roof Plan reference

#### **Building Condition Assessment Survey 2023 - 2024**

K892 Architectural Inspection Question Response **EXTERIOR** ROOF Roofing ROOFING METAL: ROOFING: MAJOR ACTIVE ROOF LEAKS IN Deficiency INSTRUCTIONAL SPACE Montgomery Street Roof Plan reference Playground K892 N (1)1В D С K221 Deficiency Quantity 400 Quantity Uom S.F. Potential Action REPLACE PRIORITY 5 Urgency of Action Purpose of Action LEVEL 2 Deficiency Photo1 Roof 1 - Corridor near Rooms 015, 018 (Shown) and Staff Bathroom, Staff Toilet Room near Room 016 Violations No violations recorded. ROOFING DRAINS Does not Exist **Specialties** Does not Exist STAIRS/RAMPS: EXTERIOR Inspected **BUILDING CHEEK/FLANK WALLS** Does not Exist RAILINGS Inspected 2 - Between Good and Fair Condition Deficiency No deficiencies recorded STAIRS/RAMPS