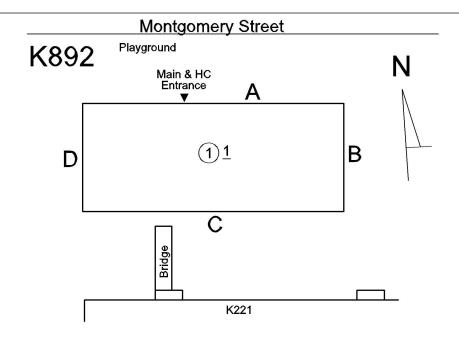

#### EXTERIOR WALLS

Roof Plan reference

Elevation

Deficiency Quantity Quantity Uom Potential Action Urgency of Action Purpose of Action

Deficiency Photo1

K892 Playground

Main & HC
Entrance

A

C

K221

Montgomery Street

L.F.
REPLACE
PRIORITY 4
LEVEL 2

Facade C
No violations recorded.

Deficiency

Violations

Roof Plan reference

#### **Building Condition Assessment Survey 2023 - 2024**

K892 Architectural Inspection Question Response **EXTERIOR** ROOF Roofing ROOFING METAL: ROOFING: MAJOR ACTIVE ROOF LEAKS IN Deficiency INSTRUCTIONAL SPACE Montgomery Street Roof Plan reference Playground K892 N (1)1В D С K221 Deficiency Quantity 400 Quantity Uom S.F. Potential Action REPLACE PRIORITY 5 Urgency of Action Purpose of Action LEVEL 2 Deficiency Photo1 Roof 1 - Corridor near Rooms 015, 018 (Shown) and Staff Bathroom, Staff Toilet Room near Room 016 Violations No violations recorded. ROOFING DRAINS Does not Exist **Specialties** Does not Exist STAIRS/RAMPS: EXTERIOR Inspected **BUILDING CHEEK/FLANK WALLS** Does not Exist RAILINGS Inspected 2 - Between Good and Fair Condition Deficiency No deficiencies recorded STAIRS/RAMPS