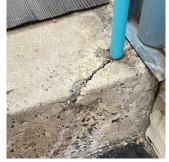

| estion                       | Response                                        |
|------------------------------|-------------------------------------------------|
| TERIOR                       |                                                 |
| POOLS                        | Does not Exist                                  |
| STRUCTURAL                   | Inspected                                       |
| COLUMNS/BEAMS/BEARING WALLS  | Inspected                                       |
| Condition                    | 2 - Between Good and Fair                       |
| Deficiency                   | No deficiencies recorded                        |
| FLOOR STRUCTURE              | Inspected                                       |
| Condition                    | 3 - Fair                                        |
| Deficiency                   | CONCRETE SLAB ON GRADE: THRU CRACKS             |
| Deficiency Location/Instance | 1st Floor - Mechanical Room                     |
| Deficiency Quantity          | 30                                              |
| Quantity Uom                 | S.F.                                            |
| Potential Action             | REPLACE                                         |
| Urgency of Action            | PRIORITY 4                                      |
| Purpose of Action            | LEVEL 5                                         |
|                              | Let Floor, Machanical Poom                      |
|                              | 1st Floor - Mechanical Room                     |
| Violations                   | No violations recorded.                         |
| FOUNDATION WALLS             | Inspected                                       |
| Material Type(s)             | Concrete                                        |
| Condition                    | 3 - Fair                                        |
| Deficiency                   | CONCRETE: CRACKED/SPALLED/REINFORCEMENT EXPOSED |
| Deficiency Location/Instance | Facade C                                        |
| Deficiency Quantity          | 40                                              |
| Quantity Uom                 | S.F.                                            |
| Potential Action             | REPAIR                                          |
| Urgency of Action            | PRIORITY 4                                      |
| Purpose of Action            | LEVEL 5                                         |
| Deficiency Photo1            |                                                 |
|                              | Facade D                                        |
| Violations                   | Facade D  No violations recorded.               |