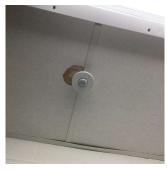

Deficiency ACOUSTIC TILES: DAMAGED/MISSING - ACTIVE LEAK

Deficiency Location/Instance Staff Toilet Room near Room 016
Deficiency Quantity 10

Quantity UomS.F.Potential ActionREPLACEUrgency of ActionPRIORITY 5Purpose of ActionLEVEL 2

Staff Toilet Room near Room 016

| estion                       | Response                                          |
|------------------------------|---------------------------------------------------|
| NTERIOR                      | <b>.</b>                                          |
| TOILET ROOMS - STAFF         |                                                   |
| Ceiling                      | Inspected                                         |
| Violations                   | No violations recorded.                           |
| Door(s)                      | Inspected                                         |
| Condition                    | 5 - Poor                                          |
| Deficiency                   | WOOD: DETERIORATED DOOR                           |
| Deficiency Location/Instance | Staff Toilet Room near Room 016, By Main Entrance |
| Deficiency Quantity          | 2                                                 |
| Quantity Uom                 | EACH                                              |
| Potential Action             | MAINTENANCE                                       |
| Urgency of Action            | PRIORITY 3                                        |
| Purpose of Action            | LEVEL 2                                           |
| Walatina                     | Staff Toilet Room near Room 016                   |
| Violations                   | No violations recorded.                           |
| Floor Finish                 | Inspected                                         |
| Condition                    | 2 - Between Good and Fair                         |
| Deficiency                   | No deficiencies recorded                          |
| Stalls                       | Inspected                                         |
| Condition                    | 2 - Between Good and Fair                         |
| Deficiency                   | No deficiencies recorded                          |
| Walls                        | Inspected                                         |
| Condition                    | 2 - Between Good and Fair                         |
| Deficiency                   | No deficiencies recorded                          |
| TOILET ROOMS - STUDENTS      | Inspected                                         |
| Ceiling                      | Inspected                                         |
| Condition                    | 5 - Poor                                          |
| Deficiency                   | GYPSUM BOARD: DAMAGED/DETERIORATED                |
| Deficiency Location/Instance | Girls, Boys Toilet Room                           |
| Deficiency Quantity          | 50                                                |
| Quantity Uom                 | S.F.                                              |
| Potential Action             | REPLACE                                           |
| Urgency of Action            | PRIORITY 3                                        |
| Purpose of Action            | LEVEL 2                                           |
| 1                            |                                                   |