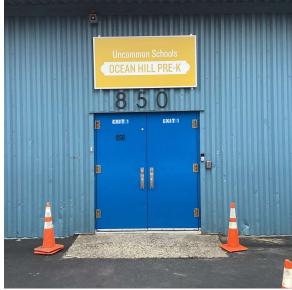

Principal as follow:
HVAC control is not functioning properly.

Custodian
Noel Rivera
Fireman
Leon Boggs

Fireman I Facade Photo

Playground - Southeast View

Architectural Inspection K892

Main Entrance Photo

Roof Photo

#### EXTERIOR WALLS

Roof Plan reference

Elevation

Deficiency Quantity Quantity Uom Potential Action Urgency of Action Purpose of Action

Deficiency Photo1

K892 Playground

Main & HC
Entrance

A

C

K221

Montgomery Street

L.F.
REPLACE
PRIORITY 4
LEVEL 2

Facade C
No violations recorded.

Deficiency

Violations

Roof Plan reference