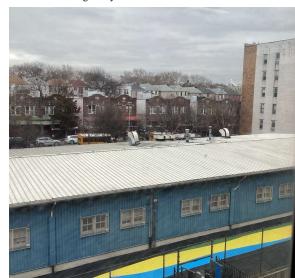

Principal as follow:
HVAC control is not functioning properly.

Custodian
Noel Rivera
Fireman
Leon Boggs

Fireman I Facade Photo

Playground - Southeast View

Architectural Inspection K892

Main Entrance Photo

Roof Photo

| EXTERIOR SOFFITS                       | Inspected                 |
|----------------------------------------|---------------------------|
| Condition                              | 2 - Between Good and Fair |
| Deficiency                             | No deficiencies recorded  |
| LOADING DOCK                           | Does not Exist            |
| LOUVER                                 | Inspected                 |
| Condition                              | 2 - Between Good and Fair |
| Deficiency                             | No deficiencies recorded  |
| PARAPETS                               | Does not Exist            |
| PLAZA DECK                             | Does not Exist            |
| ROOF                                   | Inspected                 |
| Roofing                                | Inspected                 |
| Replacement Quantity                   | 10,400                    |
| Replacement Uom                        | S.F.                      |
| ROOF HATCH/SMOKE HATCH                 | Does not Exist            |
| LEADERS, GUTTERS, DOWNSPOUTS, SCUPPERS | Inspected                 |
| Condition                              | 3 - Fair                  |
| Deficiency                             | DAMAGED/MISSING           |

#### ROOF Roofing