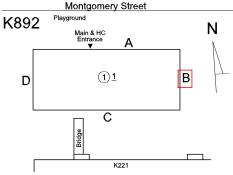

#### EXTERIOR WALLS

Roof Plan reference

Elevation

Deficiency Quantity Quantity Uom Potential Action Urgency of Action Purpose of Action

Deficiency Photo1

K892 Playground

Main & HC
Entrance

A

C

K221

Montgomery Street

L.F.
REPLACE
PRIORITY 4
LEVEL 2

Facade C
No violations recorded.

Deficiency

Violations

Roof Plan reference