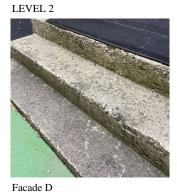

#### STAIRS/RAMPS

Roof Plan reference

Deficiency Quantity
Quantity Uom
Potential Action
Urgency of Action
Purpose of Action
Deficiency Photo1

Violations No violations recorded.

Deficiency

Roof Plan reference

CONCRETE: CRACKS/SPALLING - MINOR

Deficiency Quantity 10
Quantity Uom S.F.
Potential Action REPAIR
Urgency of Action PRIORITY 3
Purpose of Action LEVEL 2

Architectural Inspection K892

Deficiency Quantity 30
Quantity Uom S.F.
Potential Action REPLACE
Urgency of Action PRIORITY 4
Purpose of Action LEVEL 2

Facade D

Violations No violations recorded.

| VINDOWS              | Inspected                     |  |
|----------------------|-------------------------------|--|
| Replacement Quantity | 600                           |  |
| Replacement Uom      | S.F.                          |  |
| EXTERIOR GUARDS      | Inspected                     |  |
| Condition            | 3 - Fair                      |  |
| Deficiency           | DETERIORATED/TORN-OUT/MISSING |  |