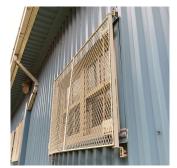

Deficiency Quantity 30
Quantity Uom S.F.
Potential Action REPLACE
Urgency of Action PRIORITY 4
Purpose of Action LEVEL 2

Facade D

Violations No violations recorded.

| VINDOWS              | Inspected                     |  |
|----------------------|-------------------------------|--|
| Replacement Quantity | 600                           |  |
| Replacement Uom      | S.F.                          |  |
| EXTERIOR GUARDS      | Inspected                     |  |
| Condition            | 3 - Fair                      |  |
| Deficiency           | DETERIORATED/TORN-OUT/MISSING |  |

#### EXTERIOR GUARDS

Roof Plan reference

Elevation

Deficiency Quantity Quantity Uom Potential Action Urgency of Action Purpose of Action Deficiency Photo1

30 S.F. REPLACE PRIORITY 4 LEVEL 2

Facade C
No violations recorded.