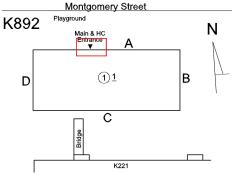

#### EXTERIOR WALLS

Roof Plan reference

Elevation

Deficiency Quantity Quantity Uom Potential Action Urgency of Action Purpose of Action

Deficiency Photo1

K892 Playground

Main & HC
Entrance

A

C

K221

Montgomery Street

L.F.
REPLACE
PRIORITY 4
LEVEL 2

Facade C
No violations recorded.

Deficiency

Violations

Roof Plan reference

#### **Building Condition Assessment Survey 2023 - 2024**

K892 Architectural Inspection Question Response **EXTERIOR** ROOF Roofing ROOFING METAL: ROOFING: MAJOR ACTIVE ROOF LEAKS IN Deficiency INSTRUCTIONAL SPACE Montgomery Street Roof Plan reference Playground K892 N (1)1В D С K221 Deficiency Quantity 400 Quantity Uom S.F. Potential Action REPLACE PRIORITY 5 Urgency of Action Purpose of Action LEVEL 2 Deficiency Photo1 Roof 1 - Corridor near Rooms 015, 018 (Shown) and Staff Bathroom, Staff Toilet Room near Room 016 Violations No violations recorded. ROOFING DRAINS Does not Exist **Specialties** Does not Exist STAIRS/RAMPS: EXTERIOR Inspected **BUILDING CHEEK/FLANK WALLS** Does not Exist RAILINGS Inspected 2 - Between Good and Fair Condition Deficiency No deficiencies recorded STAIRS/RAMPS