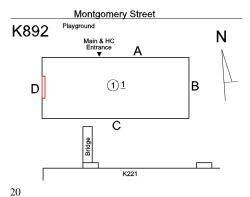

#### EXTERIOR WALLS

Roof Plan reference

Elevation

Deficiency Quantity Quantity Uom Potential Action Urgency of Action Purpose of Action

Deficiency Photo1

K892 Playground

Main & HC
Entrance

A

C

K221

Montgomery Street

L.F.
REPLACE
PRIORITY 4
LEVEL 2

Facade C
No violations recorded.

Deficiency

Violations

Roof Plan reference

#### **Building Condition Assessment Survey 2023 - 2024**

K892 Architectural Inspection Question Response **EXTERIOR** ROOF Roofing ROOFING METAL: ROOFING: MAJOR ACTIVE ROOF LEAKS IN Deficiency INSTRUCTIONAL SPACE Montgomery Street Roof Plan reference Playground K892 N (1)1В D С K221 Deficiency Quantity 400 Quantity Uom S.F. Potential Action REPLACE PRIORITY 5 Urgency of Action Purpose of Action LEVEL 2 Deficiency Photo1 Roof 1 - Corridor near Rooms 015, 018 (Shown) and Staff Bathroom, Staff Toilet Room near Room 016 Violations No violations recorded. ROOFING DRAINS Does not Exist **Specialties** Does not Exist STAIRS/RAMPS: EXTERIOR Inspected **BUILDING CHEEK/FLANK WALLS** Does not Exist RAILINGS Inspected 2 - Between Good and Fair Condition Deficiency No deficiencies recorded STAIRS/RAMPS