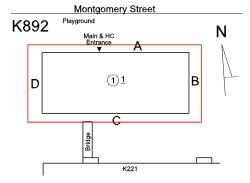

#### EXTERIOR WALLS

Roof Plan reference

Elevation

Deficiency Quantity Quantity Uom Potential Action Urgency of Action Purpose of Action

Deficiency Photo1

K892 Playground

Main & HC
Entrance

A

C

K221

Montgomery Street

L.F.
REPLACE
PRIORITY 4
LEVEL 2

Facade C
No violations recorded.

Deficiency

Violations

Roof Plan reference