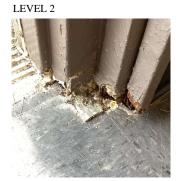

#### DOORS AND FRAMES

Deficiency

Roof Plan reference

Deficiency Photo1

 $\operatorname{METAL}$ : DETERIORATED DOOR AND FRAME - MAJOR DETERIORATION

Deficiency Quantity 2
Quantity Uom EACH
Potential Action REPLACE
Urgency of Action PRIORITY 4
Purpose of Action LEVEL 2