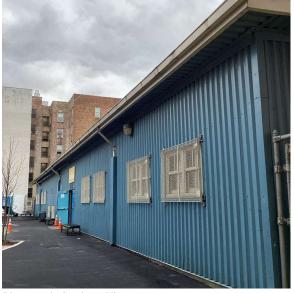

Principal as follow:
HVAC control is not functioning properly.

Custodian
Noel Rivera
Fireman
Leon Boggs

Fireman I Facade Photo

Playground - Southeast View

Architectural Inspection K892

Main Entrance Photo

Roof Photo

Facade A - Montgomery Street

Roof 1 - Northeast View

Have any Systems/Major Building Components been upgraded?

Yes

Systems: Railings - replacement

Year: 2023

Systems: Exterior Walls - repairs

Year: 2012