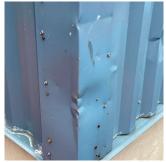

Facade A
Violations No violations recorded.

| DOOR HARDWARE           | Inspected                 |
|-------------------------|---------------------------|
| Condition               | 3 - Fair                  |
| Deficiency              | No deficiencies recorded  |
| LINTELS                 | Does not Exist            |
| TRANSOM/SIDE LIGHT      | Does not Exist            |
| EXTERIOR WALLS          | Inspected                 |
| Material Type(s)        | Steel                     |
| Replacement Quantity    | 5,000                     |
| Replacement Uom         | S.F.                      |
| Instance on All Facades | Inspected                 |
| Instance Condition      | 5 - Poor                  |
| Instance Quantity       | 5,000                     |
| Instance Quantity Uom   | S.F.                      |
| Deficiency              | METAL PANEL: DAMAGED TRIM |

METAL PANEL: SEVERE DENTS