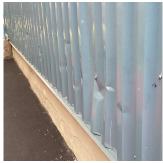

Facade A
Violations No violations recorded.

| DOOR HARDWARE           | Inspected                 |
|-------------------------|---------------------------|
| Condition               | 3 - Fair                  |
| Deficiency              | No deficiencies recorded  |
| LINTELS                 | Does not Exist            |
| TRANSOM/SIDE LIGHT      | Does not Exist            |
| EXTERIOR WALLS          | Inspected                 |
| Material Type(s)        | Steel                     |
| Replacement Quantity    | 5,000                     |
| Replacement Uom         | S.F.                      |
| Instance on All Facades | Inspected                 |
| Instance Condition      | 5 - Poor                  |
| Instance Quantity       | 5,000                     |
| Instance Quantity Uom   | S.F.                      |
| Deficiency              | METAL PANEL: DAMAGED TRIM |

METAL PANEL: SEVERE DENTS