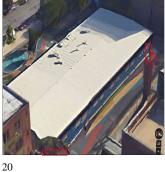

|            | Facade C                |
|------------|-------------------------|
| Violations | No violations recorded. |

| ROOF BARRIER/FENCE        | Does not Exist            |  |
|---------------------------|---------------------------|--|
| ROOF CAGE                 | Does not Exist            |  |
| ROOFING                   | Inspected                 |  |
| Instance on Metal: Roof 1 | Inspected                 |  |
| Instance Condition        | 4 - Between Fair and Poor |  |
| Instance Photo            |                           |  |

|                                                           | Roof 1          |  |
|-----------------------------------------------------------|-----------------|--|
| Instance Quantity                                         | 10,400          |  |
| Instance Quantity Uom                                     | S.F.            |  |
| Does the roof have major mechanical equipment sitting on  |                 |  |
| Dunnage Steel less than 18" above the Roofing?            | No              |  |
| Does this roof instance have a Sustainable Roof System?   | No              |  |
| Do solar panels exist on these roofs?                     | No              |  |
| Is/Are the roof(s) suitable for Solar Panel installation? | No              |  |
| Installation Year                                         | 2002            |  |
| Source of Installation                                    | Custodial Staff |  |