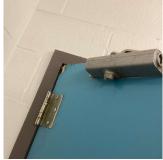

Deficiency Quantity 30
Quantity Uom S.F.
Potential Action REPLACE
Urgency of Action PRIORITY 4
Purpose of Action LEVEL 2

Facade D

Violations No violations recorded.

| VINDOWS              | Inspected                     |  |
|----------------------|-------------------------------|--|
| Replacement Quantity | 600                           |  |
| Replacement Uom      | S.F.                          |  |
| EXTERIOR GUARDS      | Inspected                     |  |
| Condition            | 3 - Fair                      |  |
| Deficiency           | DETERIORATED/TORN-OUT/MISSING |  |

#### EXTERIOR GUARDS

Roof Plan reference

Elevation

Deficiency Quantity Quantity Uom Potential Action Urgency of Action Purpose of Action Deficiency Photo1

30 S.F. REPLACE PRIORITY 4 LEVEL 2

Facade C
No violations recorded.