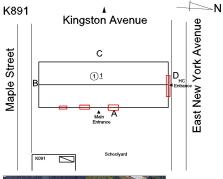

## **Building Condition Assessment Survey 2023 - 2024**

K891 Architectural Inspection Question Response **EXTERIOR** EXTERIOR WALLS PRIORITY 4 Urgency of Action Purpose of Action LEVEL 2 Deficiency Photo1 Facade A Violations No violations recorded. **EXTERIOR SOFFITS** Inspected 2 - Between Good and Fair Condition Deficiency No deficiencies recorded LOADING DOCK Does not Exist LOUVER Inspected Condition 2 - Between Good and Fair No deficiencies recorded Deficiency **PARAPETS** Does not Exist PLAZA DECK Does not Exist ROOF Inspected Roofing Inspected Replacement Quantity 11,000 S.F. Replacement Uom ROOF HATCH/SMOKE HATCH Does not Exist LEADERS, GUTTERS, DOWNSPOUTS, SCUPPERS Inspected Condition 4 - Between Fair and Poor Deficiency DAMAGED/MISSING Roof Plan reference K891 Kingston Avenue York Avenue Maple Street С 1)1 East New **Deficiency Quantity** 100 Quantity Uom L.F. Potential Action REPLACE Urgency of Action PRIORITY 4 Purpose of Action LEVEL 2

# **Building Condition Assessment Survey 2023 - 2024**

| estion                                                                                                  | Response                                              |
|---------------------------------------------------------------------------------------------------------|-------------------------------------------------------|
| EXTERIOR                                                                                                |                                                       |
| STAIRS/RAMPS: EXTERIOR                                                                                  |                                                       |
| BUILDING CHEEK/FLANK WALLS                                                                              | Inspected                                             |
| Condition                                                                                               | 2 - Between Good and Fair                             |
| Deficiency                                                                                              | No deficiencies recorded                              |
| RAILINGS                                                                                                | Inspected                                             |
| Condition                                                                                               | 2 - Between Good and Fair                             |
| Deficiency                                                                                              | No deficiencies recorded                              |
| STAIRS/RAMPS                                                                                            | Inspected                                             |
| Condition                                                                                               | 3 - Fair                                              |
| Deficiency                                                                                              | CONCRETE: CRACKS/SPALLING - MAJOR                     |
| Roof Plan reference                                                                                     | Kingston Avenue  C  ①1  Ohc Entrance  Schoolyard      |
| Deficiency Quantity Quantity Uom Potential Action Urgency of Action Purpose of Action Deficiency Photo1 | S.F. REPLACE PRIORITY 4 LEVEL 2  Facade B             |
| Violations                                                                                              | No violations recorded.                               |
| Deficiency                                                                                              | CONCRETE: CRACKS/SPALLING - MINOR                     |
| Roof Plan reference                                                                                     | K891  Kingston Avenue  C  DHO  Schoolyard  Schoolyard |
| Deficiency Quantity                                                                                     | 20                                                    |
| Quantity Uom                                                                                            | S.F.                                                  |
| Potential Action                                                                                        | REPAIR                                                |