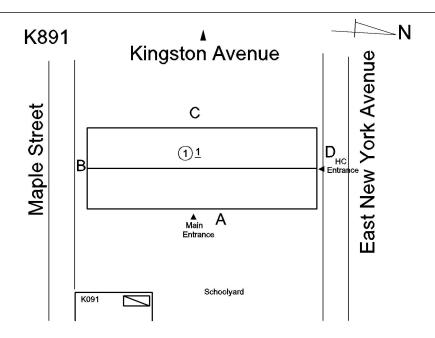

## **Building Condition Assessment Survey 2023 - 2024**

K891 Architectural Inspection Question Response **EXTERIOR** EXTERIOR WALLS PRIORITY 4 Urgency of Action Purpose of Action LEVEL 2 Deficiency Photo1 Facade A Violations No violations recorded. **EXTERIOR SOFFITS** Inspected 2 - Between Good and Fair Condition Deficiency No deficiencies recorded LOADING DOCK Does not Exist LOUVER Inspected Condition 2 - Between Good and Fair No deficiencies recorded Deficiency **PARAPETS** Does not Exist PLAZA DECK Does not Exist ROOF Inspected Roofing Inspected Replacement Quantity 11,000 S.F. Replacement Uom ROOF HATCH/SMOKE HATCH Does not Exist LEADERS, GUTTERS, DOWNSPOUTS, SCUPPERS Inspected Condition 4 - Between Fair and Poor Deficiency DAMAGED/MISSING Roof Plan reference K891 Kingston Avenue York Avenue Maple Street С 1)1 East New **Deficiency Quantity** 100 Quantity Uom L.F. Potential Action REPLACE Urgency of Action PRIORITY 4 Purpose of Action LEVEL 2

# **Building Condition Assessment Survey 2023 - 2024**

| estion                                                                                                  | Response                                              |
|---------------------------------------------------------------------------------------------------------|-------------------------------------------------------|
| EXTERIOR                                                                                                |                                                       |
| STAIRS/RAMPS: EXTERIOR                                                                                  |                                                       |
| BUILDING CHEEK/FLANK WALLS                                                                              | Inspected                                             |
| Condition                                                                                               | 2 - Between Good and Fair                             |
| Deficiency                                                                                              | No deficiencies recorded                              |
| RAILINGS                                                                                                | Inspected                                             |
| Condition                                                                                               | 2 - Between Good and Fair                             |
| Deficiency                                                                                              | No deficiencies recorded                              |
| STAIRS/RAMPS                                                                                            | Inspected                                             |
| Condition                                                                                               | 3 - Fair                                              |
| Deficiency                                                                                              | CONCRETE: CRACKS/SPALLING - MAJOR                     |
| Roof Plan reference                                                                                     | Kingston Avenue  C  ①1  Ohc Entrance  Schoolyard      |
| Deficiency Quantity Quantity Uom Potential Action Urgency of Action Purpose of Action Deficiency Photo1 | S.F. REPLACE PRIORITY 4 LEVEL 2  Facade B             |
| Violations                                                                                              | No violations recorded.                               |
| Deficiency                                                                                              | CONCRETE: CRACKS/SPALLING - MINOR                     |
| Roof Plan reference                                                                                     | K891  Kingston Avenue  C  DHO  Schoolyard  Schoolyard |
| Deficiency Quantity                                                                                     | 20                                                    |
| Quantity Uom                                                                                            | S.F.                                                  |
| Potential Action                                                                                        | REPAIR                                                |