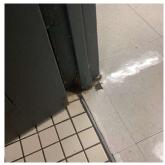

### Floor Finish

Deficiency Photo1

| Corridor near Room 109 |  |
|------------------------|--|
|------------------------|--|

|                              | Corridor near Room 109                     |
|------------------------------|--------------------------------------------|
| Violations                   | No violations recorded.                    |
| Walls                        | Inspected                                  |
| Condition                    | 2 - Between Good and Fair                  |
| Deficiency                   | No deficiencies recorded                   |
| Specialties                  | Does not Exist                             |
| GYMNASIUM                    | Does not Exist                             |
| NTERIOR DOOR HARDWARE        | Inspected                                  |
| Condition                    | 3 - Fair                                   |
| Deficiency                   | No deficiencies recorded                   |
| INTERIOR GUARDS              | Does not Exist                             |
| KITCHEN                      | Does not Exist                             |
| LIBRARY                      | Does not Exist                             |
| LOCKER ROOM                  | Does not Exist                             |
| MULTI-PURPOSE ROOM           | Does not Exist                             |
| SCIENCE DEMO ROOM            | Does not Exist                             |
| SCIENCE LAB                  | Does not Exist                             |
| SCIENCE PREP ROOM            | Does not Exist                             |
| SHOWER ROOM                  | Does not Exist                             |
| STAIRS/RAMPS: INTERIOR       | Does not Exist                             |
| TOILET ROOMS - STAFF         | Inspected                                  |
| Ceiling                      | Inspected                                  |
| Condition                    | 2 - Between Good and Fair                  |
| Deficiency                   | No deficiencies recorded                   |
| Door(s)                      | Inspected                                  |
| Condition                    | 5 - Poor                                   |
| Deficiency                   | METAL: DETERIORATED DOOR AND FRAME         |
| Deficiency Location/Instance | Women's Main Entrance, Men's Main Entrance |
| Deficiency Quantity          | 2                                          |
| Quantity Uom                 | EACH                                       |
| Potential Action             | MAINTENANCE                                |
| Urgency of Action            | PRIORITY 3                                 |
| Purpose of Action            | LEVEL 2                                    |
|                              |                                            |

### **TOILET ROOMS - STAFF**

Violations

Violations

Door(s)

Deficiency Photo1

Womens Main Entrance

No violations recorded.

| Floor Finish | Inspected                 |
|--------------|---------------------------|
| Condition    | 2 - Between Good and Fair |
| Deficiency   | No deficiencies recorded  |
| Stalls       | Inspected                 |
| Condition    | 5 - Poor                  |
| Deficiency   | RUST - MAJOR              |