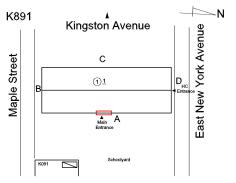

## **Building Condition Assessment Survey 2023 - 2024**

K891 Architectural Inspection Question Response **EXTERIOR** EXTERIOR WALLS PRIORITY 4 Urgency of Action Purpose of Action LEVEL 2 Deficiency Photo1 Facade A Violations No violations recorded. **EXTERIOR SOFFITS** Inspected 2 - Between Good and Fair Condition Deficiency No deficiencies recorded LOADING DOCK Does not Exist LOUVER Inspected Condition 2 - Between Good and Fair No deficiencies recorded Deficiency **PARAPETS** Does not Exist PLAZA DECK Does not Exist ROOF Inspected Roofing Inspected Replacement Quantity 11,000 S.F. Replacement Uom ROOF HATCH/SMOKE HATCH Does not Exist LEADERS, GUTTERS, DOWNSPOUTS, SCUPPERS Inspected Condition 4 - Between Fair and Poor Deficiency DAMAGED/MISSING Roof Plan reference K891 Kingston Avenue York Avenue Maple Street С 1)1 East New **Deficiency Quantity** 100 Quantity Uom L.F. Potential Action REPLACE Urgency of Action PRIORITY 4 Purpose of Action LEVEL 2

# **Building Condition Assessment Survey 2023 - 2024**

| estion                                                                                                  | Response                                              |
|---------------------------------------------------------------------------------------------------------|-------------------------------------------------------|
| EXTERIOR                                                                                                |                                                       |
| STAIRS/RAMPS: EXTERIOR                                                                                  |                                                       |
| BUILDING CHEEK/FLANK WALLS                                                                              | Inspected                                             |
| Condition                                                                                               | 2 - Between Good and Fair                             |
| Deficiency                                                                                              | No deficiencies recorded                              |
| RAILINGS                                                                                                | Inspected                                             |
| Condition                                                                                               | 2 - Between Good and Fair                             |
| Deficiency                                                                                              | No deficiencies recorded                              |
| STAIRS/RAMPS                                                                                            | Inspected                                             |
| Condition                                                                                               | 3 - Fair                                              |
| Deficiency                                                                                              | CONCRETE: CRACKS/SPALLING - MAJOR                     |
| Roof Plan reference                                                                                     | Kingston Avenue  C  ①1  Ohc Entrance  Schoolyard      |
| Deficiency Quantity Quantity Uom Potential Action Urgency of Action Purpose of Action Deficiency Photo1 | S.F. REPLACE PRIORITY 4 LEVEL 2  Facade B             |
| Violations                                                                                              | No violations recorded.                               |
| Deficiency                                                                                              | CONCRETE: CRACKS/SPALLING - MINOR                     |
| Roof Plan reference                                                                                     | K891  Kingston Avenue  C  DHO  Schoolyard  Schoolyard |
| Deficiency Quantity                                                                                     | 20                                                    |
| Quantity Uom                                                                                            | S.F.                                                  |
| Potential Action                                                                                        | REPAIR                                                |