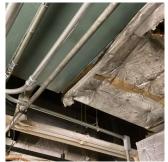

#### ROOFING

Instance Photo

Response

|                                                           | Roof 1                                          |
|-----------------------------------------------------------|-------------------------------------------------|
| Instance Quantity                                         | 11,000                                          |
| Instance Quantity Uom                                     | S.F.                                            |
| Does the roof have major mechanical equipment sitting on  |                                                 |
| Dunnage Steel less than 18" above the Roofing?            | No                                              |
| Does this roof instance have a Sustainable Roof System?   | No                                              |
| Do solar panels exist on these roofs?                     | No                                              |
| Is/Are the roof(s) suitable for Solar Panel installation? | No                                              |
| Installation Year                                         | 1996                                            |
| Source of Installation                                    | Custodial Staff                                 |
| Deficiency                                                | METAL: ROOFING: MAJOR ACTIVE ROOF LEAKS IN NON- |

Roof Plan reference

Deficiency Photo1

Violations

INSTRUCTIONAL SPACE

Deficiency Quantity 100 S.F. Quantity Uom Potential Action REPLACE PRIORITY 5 Urgency of Action Purpose of Action LEVEL 2

Roof 1 - Room 114 No violations recorded.