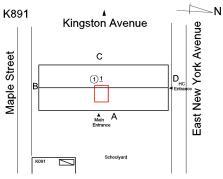

## **Building Condition Assessment Survey 2023 - 2024**

K891 Architectural Inspection Question Response **EXTERIOR** EXTERIOR WALLS PRIORITY 4 Urgency of Action Purpose of Action LEVEL 2 Deficiency Photo1 Facade A Violations No violations recorded. **EXTERIOR SOFFITS** Inspected 2 - Between Good and Fair Condition Deficiency No deficiencies recorded LOADING DOCK Does not Exist LOUVER Inspected Condition 2 - Between Good and Fair No deficiencies recorded Deficiency **PARAPETS** Does not Exist PLAZA DECK Does not Exist ROOF Inspected Roofing Inspected Replacement Quantity 11,000 S.F. Replacement Uom ROOF HATCH/SMOKE HATCH Does not Exist LEADERS, GUTTERS, DOWNSPOUTS, SCUPPERS Inspected Condition 4 - Between Fair and Poor Deficiency DAMAGED/MISSING Roof Plan reference K891 Kingston Avenue York Avenue Maple Street С 1)1 East New **Deficiency Quantity** 100 Quantity Uom L.F. Potential Action REPLACE Urgency of Action PRIORITY 4 Purpose of Action LEVEL 2

## **Building Condition Assessment Survey 2023 - 2024**

Architectural Inspection K891

Question Response

**EXTERIOR** ROOF

Roofing

# **Building Condition Assessment Survey 2023 - 2024**

| estion                                                                                                  | Response                                              |
|---------------------------------------------------------------------------------------------------------|-------------------------------------------------------|
| EXTERIOR                                                                                                |                                                       |
| STAIRS/RAMPS: EXTERIOR                                                                                  |                                                       |
| BUILDING CHEEK/FLANK WALLS                                                                              | Inspected                                             |
| Condition                                                                                               | 2 - Between Good and Fair                             |
| Deficiency                                                                                              | No deficiencies recorded                              |
| RAILINGS                                                                                                | Inspected                                             |
| Condition                                                                                               | 2 - Between Good and Fair                             |
| Deficiency                                                                                              | No deficiencies recorded                              |
| STAIRS/RAMPS                                                                                            | Inspected                                             |
| Condition                                                                                               | 3 - Fair                                              |
| Deficiency                                                                                              | CONCRETE: CRACKS/SPALLING - MAJOR                     |
| Roof Plan reference                                                                                     | Kingston Avenue  C  ①1  Ohc Entrance  Schoolyard      |
| Deficiency Quantity Quantity Uom Potential Action Urgency of Action Purpose of Action Deficiency Photo1 | S.F. REPLACE PRIORITY 4 LEVEL 2  Facade B             |
| Violations                                                                                              | No violations recorded.                               |
| Deficiency                                                                                              | CONCRETE: CRACKS/SPALLING - MINOR                     |
| Roof Plan reference                                                                                     | K891  Kingston Avenue  C  DHO  Schoolyard  Schoolyard |
| Deficiency Quantity                                                                                     | 20                                                    |
| Quantity Uom                                                                                            | S.F.                                                  |
| Potential Action                                                                                        | REPAIR                                                |