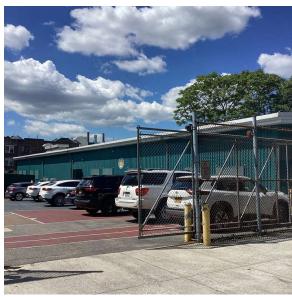

East New York Avenue - Southwest View

Architectural Inspection K891

Main Entrance Photo

Facade A - East New York Avenue

Roof 1 - West View

Have any Systems/Major Building Components been upgraded?

Have there been any Building Additions?