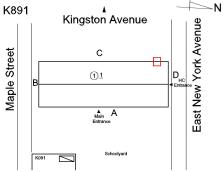

## **Building Condition Assessment Survey 2023 - 2024**

K891 Architectural Inspection Question Response **EXTERIOR** EXTERIOR WALLS PRIORITY 4 Urgency of Action Purpose of Action LEVEL 2 Deficiency Photo1 Facade A Violations No violations recorded. **EXTERIOR SOFFITS** Inspected 2 - Between Good and Fair Condition Deficiency No deficiencies recorded LOADING DOCK Does not Exist LOUVER Inspected Condition 2 - Between Good and Fair No deficiencies recorded Deficiency **PARAPETS** Does not Exist PLAZA DECK Does not Exist ROOF Inspected Roofing Inspected Replacement Quantity 11,000 S.F. Replacement Uom ROOF HATCH/SMOKE HATCH Does not Exist LEADERS, GUTTERS, DOWNSPOUTS, SCUPPERS Inspected Condition 4 - Between Fair and Poor Deficiency DAMAGED/MISSING Roof Plan reference K891 Kingston Avenue York Avenue Maple Street С 1)1 East New **Deficiency Quantity** 100 Quantity Uom L.F. Potential Action REPLACE Urgency of Action PRIORITY 4 Purpose of Action LEVEL 2

# **Building Condition Assessment Survey 2023 - 2024**

| estion                                                                                                  | Response                                              |
|---------------------------------------------------------------------------------------------------------|-------------------------------------------------------|
| EXTERIOR                                                                                                |                                                       |
| STAIRS/RAMPS: EXTERIOR                                                                                  |                                                       |
| BUILDING CHEEK/FLANK WALLS                                                                              | Inspected                                             |
| Condition                                                                                               | 2 - Between Good and Fair                             |
| Deficiency                                                                                              | No deficiencies recorded                              |
| RAILINGS                                                                                                | Inspected                                             |
| Condition                                                                                               | 2 - Between Good and Fair                             |
| Deficiency                                                                                              | No deficiencies recorded                              |
| STAIRS/RAMPS                                                                                            | Inspected                                             |
| Condition                                                                                               | 3 - Fair                                              |
| Deficiency                                                                                              | CONCRETE: CRACKS/SPALLING - MAJOR                     |
| Roof Plan reference                                                                                     | Kingston Avenue  C  ①1  Ohc Entrance  Schoolyard      |
| Deficiency Quantity Quantity Uom Potential Action Urgency of Action Purpose of Action Deficiency Photo1 | S.F. REPLACE PRIORITY 4 LEVEL 2  Facade B             |
| Violations                                                                                              | No violations recorded.                               |
| Deficiency                                                                                              | CONCRETE: CRACKS/SPALLING - MINOR                     |
| Roof Plan reference                                                                                     | K891  Kingston Avenue  C  DHO  Schoolyard  Schoolyard |
| Deficiency Quantity                                                                                     | 20                                                    |
| Quantity Uom                                                                                            | S.F.                                                  |
| Potential Action                                                                                        | REPAIR                                                |