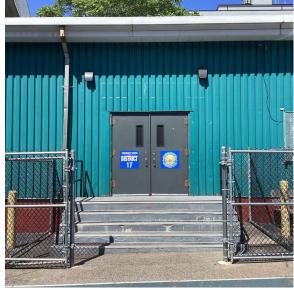

East New York Avenue - Southwest View

Architectural Inspection K891

Main Entrance Photo

Facade A - East New York Avenue

Roof 1 - West View

Have any Systems/Major Building Components been upgraded?

Have there been any Building Additions?