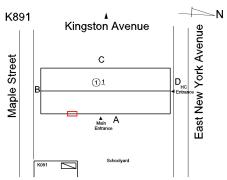

East New York Avenue - Southwest View

Architectural Inspection K891

Main Entrance Photo

Facade A - East New York Avenue

Roof 1 - West View

Have any Systems/Major Building Components been upgraded?

Have there been any Building Additions?

Tandem Schools?

Leased Space?

| Yes |  |  |
|-----|--|--|

Systems: Roofing, Windows - replacement

Year: No

No No