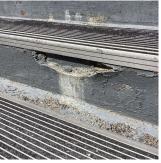

# **Building Condition Assessment Survey 2023 - 2024**

| estion                                                                                                  | Response                                              |
|---------------------------------------------------------------------------------------------------------|-------------------------------------------------------|
| EXTERIOR                                                                                                |                                                       |
| STAIRS/RAMPS: EXTERIOR                                                                                  |                                                       |
| BUILDING CHEEK/FLANK WALLS                                                                              | Inspected                                             |
| Condition                                                                                               | 2 - Between Good and Fair                             |
| Deficiency                                                                                              | No deficiencies recorded                              |
| RAILINGS                                                                                                | Inspected                                             |
| Condition                                                                                               | 2 - Between Good and Fair                             |
| Deficiency                                                                                              | No deficiencies recorded                              |
| STAIRS/RAMPS                                                                                            | Inspected                                             |
| Condition                                                                                               | 3 - Fair                                              |
| Deficiency                                                                                              | CONCRETE: CRACKS/SPALLING - MAJOR                     |
| Roof Plan reference                                                                                     | Kingston Avenue  C  ①1  Ohc Entrance  Schoolyard      |
| Deficiency Quantity Quantity Uom Potential Action Urgency of Action Purpose of Action Deficiency Photo1 | S.F. REPLACE PRIORITY 4 LEVEL 2  Facade B             |
| Violations                                                                                              | No violations recorded.                               |
| Deficiency                                                                                              | CONCRETE: CRACKS/SPALLING - MINOR                     |
| Roof Plan reference                                                                                     | K891  Kingston Avenue  C  DHO  Schoolyard  Schoolyard |
| Deficiency Quantity                                                                                     | 20                                                    |
| Quantity Uom                                                                                            | S.F.                                                  |
| Potential Action                                                                                        | REPAIR                                                |