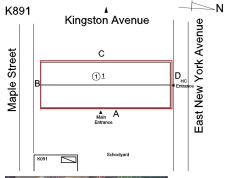

## **Building Condition Assessment Survey 2023 - 2024**

K891 Architectural Inspection Question Response **EXTERIOR** EXTERIOR WALLS PRIORITY 4 Urgency of Action Purpose of Action LEVEL 2 Deficiency Photo1 Facade A Violations No violations recorded. **EXTERIOR SOFFITS** Inspected 2 - Between Good and Fair Condition Deficiency No deficiencies recorded LOADING DOCK Does not Exist LOUVER Inspected Condition 2 - Between Good and Fair No deficiencies recorded Deficiency **PARAPETS** Does not Exist PLAZA DECK Does not Exist ROOF Inspected Roofing Inspected Replacement Quantity 11,000 S.F. Replacement Uom ROOF HATCH/SMOKE HATCH Does not Exist LEADERS, GUTTERS, DOWNSPOUTS, SCUPPERS Inspected Condition 4 - Between Fair and Poor Deficiency DAMAGED/MISSING Roof Plan reference K891 Kingston Avenue York Avenue Maple Street С 1)1 East New **Deficiency Quantity** 100 Quantity Uom L.F. Potential Action REPLACE Urgency of Action PRIORITY 4 Purpose of Action LEVEL 2

# **Building Condition Assessment Survey 2023 - 2024**

| estion                                                                                                  | Response                                              |
|---------------------------------------------------------------------------------------------------------|-------------------------------------------------------|
| EXTERIOR                                                                                                |                                                       |
| STAIRS/RAMPS: EXTERIOR                                                                                  |                                                       |
| BUILDING CHEEK/FLANK WALLS                                                                              | Inspected                                             |
| Condition                                                                                               | 2 - Between Good and Fair                             |
| Deficiency                                                                                              | No deficiencies recorded                              |
| RAILINGS                                                                                                | Inspected                                             |
| Condition                                                                                               | 2 - Between Good and Fair                             |
| Deficiency                                                                                              | No deficiencies recorded                              |
| STAIRS/RAMPS                                                                                            | Inspected                                             |
| Condition                                                                                               | 3 - Fair                                              |
| Deficiency                                                                                              | CONCRETE: CRACKS/SPALLING - MAJOR                     |
| Roof Plan reference                                                                                     | Kingston Avenue  C  ①1  Ohc Entrance  Schoolyard      |
| Deficiency Quantity Quantity Uom Potential Action Urgency of Action Purpose of Action Deficiency Photo1 | S.F. REPLACE PRIORITY 4 LEVEL 2  Facade B             |
| Violations                                                                                              | No violations recorded.                               |
| Deficiency                                                                                              | CONCRETE: CRACKS/SPALLING - MINOR                     |
| Roof Plan reference                                                                                     | K891  Kingston Avenue  C  DHO  Schoolyard  Schoolyard |
| Deficiency Quantity                                                                                     | 20                                                    |
| Quantity Uom                                                                                            | S.F.                                                  |
| Potential Action                                                                                        | REPAIR                                                |