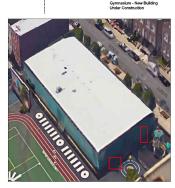

--------|
|                           |
| Inspected                 |
| Does not Exist            |
| Inspected                 |
| Inspected                 |
| 2 - Between Good and Fair |
| No deficiencies recorded  |
| Inspected                 |
| 3 - Fair                  |
| No deficiencies recorded  |
| Does not Exist            |
| Does not Exist            |
| Inspected                 |
| Steel                     |
| 4,000                     |
| S.F.                      |
| Inspected                 |
| 3 - Fair                  |
| 4,000                     |
| S.F.                      |
| METAL PANEL: SEVERE DENTS |
|                           |

Architectural Inspection K889

## Question Response

#### **EXTERIOR**

#### EXTERIOR WALLS

Roof Plan reference





Elevation



Deficiency Quantity Quantity Uom Potential Action Urgency of Action Purpose of Action Deficiency Photo1

Violations

30 S.F. REPLACE PRIORITY 4 LEVEL 2



Facade D

No violations recorded.

| EXTERIOR SOFFITS     | Inspected                 |   |
|----------------------|---------------------------|---|
| Condition            | 2 - Between Good and Fair |   |
| Deficiency           | No deficiencies recorded  |   |
| LOADING DOCK         | Does not Exist            |   |
| LOUVER               | Inspected                 |   |
| Condition            | 2 - Between Good and Fair |   |
| Deficiency           | No deficiencies recorded  |   |
| PARAPETS             | Does not Exist            |   |
| PLAZA DECK           | Does not Exist            |   |
| ROOF                 | Inspected