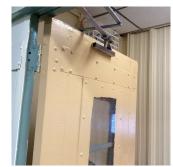

# **Building Condition Assessment Survey 2023 - 2024**

| chitectural Inspection                  | K889                                                                      |
|-----------------------------------------|---------------------------------------------------------------------------|
| Question                                | Response                                                                  |
| INTERIOR                                |                                                                           |
| CAFETERIA                               | Does not Exist                                                            |
| CLASSROOMS/CORRIDORS/ADMIN SPACES       | Inspected                                                                 |
| Ceiling                                 | Inspected                                                                 |
| Condition                               | 2 - Between Good and Fair                                                 |
| Deficiency                              | ACOUSTIC TILES: DAMAGED/MISSING - ACTIVE LEAK                             |
| Deficiency Location/Instance            | Rooms 804, 802                                                            |
| Deficiency Quantity                     | 40                                                                        |
| Quantity Uom                            | S.F.                                                                      |
| Potential Action                        | REPLACE                                                                   |
| Urgency of Action                       | PRIORITY 5                                                                |
| Purpose of Action Deficiency Photo1     | LEVEL 2                                                                   |
| Violations                              | Room 804 No violations recorded.                                          |
| Deficiency                              | ACOUSTIC TILES: DAMAGED/MISSING                                           |
| Deficiency Deficiency Location/Instance | Rooms 801, 804, Corridor near Rooms 1, 802, Exit 3 - Vestibule and others |
| Deficiency Quantity                     | 60                                                                        |
| Quantity Uom                            | S.F.                                                                      |
| Potential Action                        | REPLACE                                                                   |
| Urgency of Action                       | PRIORITY 3                                                                |
| Purpose of Action                       | LEVEL 2                                                                   |
| Deficiency Photo1                       | Corridor near Room 802                                                    |
| Violations                              | No violations recorded.                                                   |
| Door(s)                                 | Inspected                                                                 |
| Condition                               | 5 - Poor                                                                  |
| Deficiency                              | METAL: DETERIORATED DOOR                                                  |
| Deficiency Location/Instance            | Exit 1 - Vestibule                                                        |
| Deficiency Quantity                     | 2                                                                         |
| Quantity Uom                            | EACH                                                                      |
| Potential Action                        | MAINTENANCE                                                               |
| Urgency of Action                       | PRIORITY 3                                                                |

#### Door(s)

Purpose of Action
Deficiency Photo1

Violations

Exit 1 - Vestibule

| Violation | S | No violations recorded. |
|-----------|---|-------------------------|
|-----------|---|-------------------------|