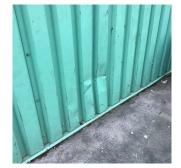

# **Building Condition Assessment Survey 2023 - 2024**

| stion                               | Response                                        |
|-------------------------------------|-------------------------------------------------|
| TERIOR                              |                                                 |
| STRUCTURAL                          |                                                 |
| FLOOR STRUCTURE                     | Inspected                                       |
| Violations                          | No violations recorded.                         |
| FOUNDATION WALLS                    | Inspected                                       |
| Material Type(s)                    | Concrete                                        |
| Condition                           | 3 - Fair                                        |
| Deficiency                          | CONCRETE: CRACKED/SPALLED/REINFORCEMENT EXPOSED |
| Deficiency Location/Instance        | Facades, A, B, C                                |
| Deficiency Quantity                 | 50                                              |
| Quantity Uom                        | S.F.                                            |
| Potential Action                    | REPAIR                                          |
| Urgency of Action                   | PRIORITY 3                                      |
| Purpose of Action                   | LEVEL 5                                         |
| Deficiency Photo1                   |                                                 |
|                                     | Facade B                                        |
| Violations                          | No violations recorded.                         |
| Deficiency                          | CONCRETE: CRACKED/SPALLED/REINFORCEMENT         |
| Deficiency Leastion/Instance        | EXPOSED<br>Facade A                             |
| Deficiency Location/Instance        |                                                 |
| Deficiency Quantity                 | 10                                              |
| Quantity Uom                        | S.F.                                            |
| Potential Action                    | REPAIR                                          |
| Urgency of Action                   | PRIORITY 4                                      |
| Purpose of Action Deficiency Photo1 | LEVEL 5                                         |
|                                     | Facade A                                        |
| Violations                          | No violations recorded.                         |
| ROOF STRUCTURE                      | Inspected                                       |
| Condition                           | 2 - Between Good and Fair                       |
|                                     | No deficiencies recorded                        |
| Deficiency                          | No deficiencies recorded                        |