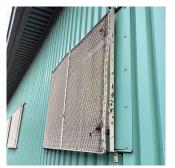

#### **Building Condition Assessment Survey 2023 - 2024**

K889 Architectural Inspection Question Response **EXTERIOR** ROOF Roofing ROOFING Does the roof have major mechanical equipment sitting on Dunnage Steel less than 18" above the Roofing? No Does this roof instance have a Sustainable Roof System? No Do solar panels exist on these roofs? No Is/Are the roof(s) suitable for Solar Panel installation? No Installation Year 2001 Source of Installation Custodial Staff METAL: ROOFING: MAJOR ACTIVE ROOF LEAKS IN Deficiency INSTRUCTIONAL SPACE K889 Roof Plan reference East 96th Street С 1 1 D N) Main Entrance **Deficiency Quantity** 200 Quantity Uom S.F. Potential Action REPLACE Urgency of Action PRIORITY 5 Purpose of Action LEVEL 2 Deficiency Photo1 Roof 1 - Rooms 802, 804 (Shown) Violations No violations recorded. ROOFING DRAINS Does not Exist Specialties Does not Exist STAIRS/RAMPS: EXTERIOR Inspected **BUILDING CHEEK/FLANK WALLS** Does not Exist RAILINGS Inspected 2 - Between Good and Fair Condition Deficiency No deficiencies recorded STAIRS/RAMPS Inspected Condition 5 - Poor Deficiency CONCRETE: CRACKS/SPALLING - MINOR