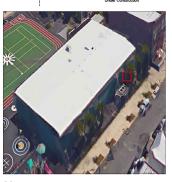

Facade A - South View

K889 Architectural Inspection

Main Entrance Photo

Roof Photo

Facade A - Minischool Building

Roof 1 - Southeast View

Have any Systems/Major Building Components been upgraded?

Yes

# **Building Condition Assessment Survey 2023 - 2024**

| tectural Inspection                    | K88                                                          |  |
|----------------------------------------|--------------------------------------------------------------|--|
| estion                                 | Response                                                     |  |
| XTERIOR                                |                                                              |  |
| ROOF                                   |                                                              |  |
| Roofing                                |                                                              |  |
| ROOF HATCH/SMOKE HATCH                 | Does not Exist                                               |  |
| LEADERS, GUTTERS, DOWNSPOUTS, SCUPPERS | Inspected                                                    |  |
| Condition                              | 3 - Fair                                                     |  |
| Deficiency                             | DAMAGED/MISSING                                              |  |
| Roof Plan reference                    | K889                                                         |  |
|                                        | East 96th Street  C                                          |  |
|                                        | A Main Entrance  Cymnasium - New Bullding Under Construction |  |
| Deficiency Quantity                    | 30                                                           |  |
| Quantity Uom                           | L.F.                                                         |  |
| Potential Action                       | REPLACE                                                      |  |
| Urgency of Action                      | PRIORITY 4                                                   |  |
| Purpose of Action                      | LEVEL 2                                                      |  |
| Deficiency Photo1                      |                                                              |  |
|                                        | Facade A                                                     |  |
| Violations                             | No violations recorded.                                      |  |
| ROOF BARRIER/FENCE                     | Does not Exist                                               |  |
| ROOF CAGE                              | Does not Exist                                               |  |
| ROOFING                                | Inspected                                                    |  |
| Instance on Metal: Roof 1              | Inspected                                                    |  |
| Instance Condition                     | 4 - Between Fair and Poor                                    |  |
| Instance Photo                         |                                                              |  |
|                                        | Roof 1                                                       |  |
| Instance Quantity                      | 8,400                                                        |  |
| Instance Quantity Uom                  | S.F.                                                         |  |
|                                        |                                                              |  |