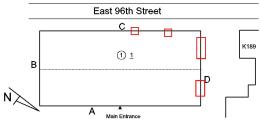

# **Building Condition Assessment Survey 2023 - 2024**

| tectural Inspection                    | K88                                                          |  |
|----------------------------------------|--------------------------------------------------------------|--|
| estion                                 | Response                                                     |  |
| XTERIOR                                |                                                              |  |
| ROOF                                   |                                                              |  |
| Roofing                                |                                                              |  |
| ROOF HATCH/SMOKE HATCH                 | Does not Exist                                               |  |
| LEADERS, GUTTERS, DOWNSPOUTS, SCUPPERS | Inspected                                                    |  |
| Condition                              | 3 - Fair                                                     |  |
| Deficiency                             | DAMAGED/MISSING                                              |  |
| Roof Plan reference                    | K889                                                         |  |
|                                        | East 96th Street  C                                          |  |
|                                        | A Main Entrance  Cymnasium - New Bullding Under Construction |  |
| Deficiency Quantity                    | 30                                                           |  |
| Quantity Uom                           | L.F.                                                         |  |
| Potential Action                       | REPLACE                                                      |  |
| Urgency of Action                      | PRIORITY 4                                                   |  |
| Purpose of Action                      | LEVEL 2                                                      |  |
| Deficiency Photo1                      |                                                              |  |
|                                        | Facade A                                                     |  |
| Violations                             | No violations recorded.                                      |  |
| ROOF BARRIER/FENCE                     | Does not Exist                                               |  |
| ROOF CAGE                              | Does not Exist                                               |  |
| ROOFING                                | Inspected                                                    |  |
| Instance on Metal: Roof 1              | Inspected                                                    |  |
| Instance Condition                     | 4 - Between Fair and Poor                                    |  |
| Instance Photo                         |                                                              |  |
|                                        | Roof 1                                                       |  |
| Instance Quantity                      | 8,400                                                        |  |
| Instance Quantity Uom                  | S.F.                                                         |  |
|                                        |                                                              |  |

#### **Building Condition Assessment Survey 2023 - 2024**

K889 Architectural Inspection Question Response **EXTERIOR** ROOF Roofing ROOFING Does the roof have major mechanical equipment sitting on Dunnage Steel less than 18" above the Roofing? No Does this roof instance have a Sustainable Roof System? No Do solar panels exist on these roofs? No Is/Are the roof(s) suitable for Solar Panel installation? No Installation Year 2001 Source of Installation Custodial Staff METAL: ROOFING: MAJOR ACTIVE ROOF LEAKS IN Deficiency INSTRUCTIONAL SPACE K889 Roof Plan reference East 96th Street С 1 1 D N) Main Entrance **Deficiency Quantity** 200 Quantity Uom S.F. Potential Action REPLACE Urgency of Action PRIORITY 5 Purpose of Action LEVEL 2 Deficiency Photo1 Roof 1 - Rooms 802, 804 (Shown) Violations No violations recorded. ROOFING DRAINS Does not Exist Specialties Does not Exist STAIRS/RAMPS: EXTERIOR Inspected **BUILDING CHEEK/FLANK WALLS** Does not Exist RAILINGS Inspected 2 - Between Good and Fair Condition Deficiency No deficiencies recorded STAIRS/RAMPS Inspected Condition 5 - Poor Deficiency CONCRETE: CRACKS/SPALLING - MINOR