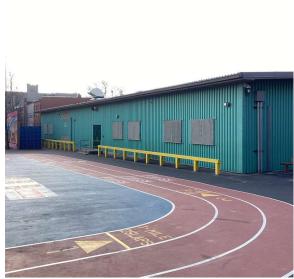

Facade A - South View

K889 Architectural Inspection

Main Entrance Photo

Roof Photo

Facade A - Minischool Building

Roof 1 - Southeast View

Have any Systems/Major Building Components been upgraded?

Yes