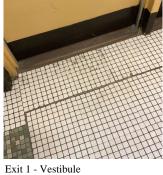

| Floor Finish                 | Inspected                          |
|------------------------------|------------------------------------|
| Condition                    | 2 - Between Good and Fair          |
| Deficiency                   | CERAMIC TILE: BROKEN/MISSING TILES |
| Deficiency Location/Instance | Exits 1.3 - Vestibules             |

Deficiency Quantity 20
Quantity Uom S.F.
Potential Action REPLACE
Urgency of Action PRIORITY 3
Purpose of Action LEVEL 2
Deficiency Photo1

No violations recorded.

| Deficiency                   | VINYL TILES: BROKEN/DETERIORATED/MISSING TILES |
|------------------------------|------------------------------------------------|
| Deficiency Location/Instance | Room 804, Exit 3 - Vestibule                   |
| Deficiency Quantity          | 20                                             |
| Quantity Uom                 | S.F.                                           |
| Potential Action             | REPLACE                                        |
| Urgency of Action            | PRIORITY 3                                     |
| Purpose of Action            | LEVEL 2                                        |