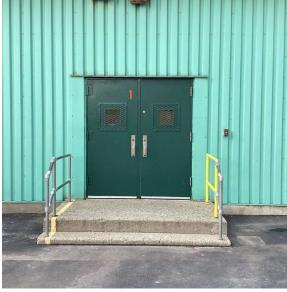

# **Building Condition Assessment Survey 2023 - 2024**

| chitectural Inspection                  | K889                                                                      |
|-----------------------------------------|---------------------------------------------------------------------------|
| Question                                | Response                                                                  |
| INTERIOR                                |                                                                           |
| CAFETERIA                               | Does not Exist                                                            |
| CLASSROOMS/CORRIDORS/ADMIN SPACES       | Inspected                                                                 |
| Ceiling                                 | Inspected                                                                 |
| Condition                               | 2 - Between Good and Fair                                                 |
| Deficiency                              | ACOUSTIC TILES: DAMAGED/MISSING - ACTIVE LEAK                             |
| Deficiency Location/Instance            | Rooms 804, 802                                                            |
| Deficiency Quantity                     | 40                                                                        |
| Quantity Uom                            | S.F.                                                                      |
| Potential Action                        | REPLACE                                                                   |
| Urgency of Action                       | PRIORITY 5                                                                |
| Purpose of Action Deficiency Photo1     | LEVEL 2                                                                   |
| Violations                              | Room 804 No violations recorded.                                          |
| Deficiency                              | ACOUSTIC TILES: DAMAGED/MISSING                                           |
| Deficiency Deficiency Location/Instance | Rooms 801, 804, Corridor near Rooms 1, 802, Exit 3 - Vestibule and others |
| Deficiency Quantity                     | 60                                                                        |
| Quantity Uom                            | S.F.                                                                      |
| Potential Action                        | REPLACE                                                                   |
| Urgency of Action                       | PRIORITY 3                                                                |
| Purpose of Action                       | LEVEL 2                                                                   |
| Deficiency Photo1                       | Corridor near Room 802                                                    |
| Violations                              | No violations recorded.                                                   |
| Door(s)                                 | Inspected                                                                 |
| Condition                               | 5 - Poor                                                                  |
| Deficiency                              | METAL: DETERIORATED DOOR                                                  |
| Deficiency Location/Instance            | Exit 1 - Vestibule                                                        |
| Deficiency Quantity                     | 2                                                                         |
| Quantity Uom                            | EACH                                                                      |
| Potential Action                        | MAINTENANCE                                                               |
| Urgency of Action                       | PRIORITY 3                                                                |

#### Door(s)

Purpose of Action
Deficiency Photo1

Violations

Exit 1 - Vestibule

| Violation | S | No violations recorded. |
|-----------|---|-------------------------|
|-----------|---|-------------------------|