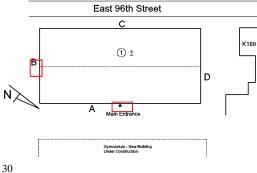

# **Building Condition Assessment Survey 2023 - 2024**

| tectural Inspection                    | K88                                                          |  |
|----------------------------------------|--------------------------------------------------------------|--|
| estion                                 | Response                                                     |  |
| XTERIOR                                |                                                              |  |
| ROOF                                   |                                                              |  |
| Roofing                                |                                                              |  |
| ROOF HATCH/SMOKE HATCH                 | Does not Exist                                               |  |
| LEADERS, GUTTERS, DOWNSPOUTS, SCUPPERS | Inspected                                                    |  |
| Condition                              | 3 - Fair                                                     |  |
| Deficiency                             | DAMAGED/MISSING                                              |  |
| Roof Plan reference                    | K889                                                         |  |
|                                        | East 96th Street  C                                          |  |
|                                        | A Main Entrance  Cymnasium - New Bullding Under Construction |  |
| Deficiency Quantity                    | 30                                                           |  |
| Quantity Uom                           | L.F.                                                         |  |
| Potential Action                       | REPLACE                                                      |  |
| Urgency of Action                      | PRIORITY 4                                                   |  |
| Purpose of Action                      | LEVEL 2                                                      |  |
| Deficiency Photo1                      |                                                              |  |
|                                        | Facade A                                                     |  |
| Violations                             | No violations recorded.                                      |  |
| ROOF BARRIER/FENCE                     | Does not Exist                                               |  |
| ROOF CAGE                              | Does not Exist                                               |  |
| ROOFING                                | Inspected                                                    |  |
| Instance on Metal: Roof 1              | Inspected                                                    |  |
| Instance Condition                     | 4 - Between Fair and Poor                                    |  |
| Instance Photo                         |                                                              |  |
|                                        | Roof 1                                                       |  |
| Instance Quantity                      | 8,400                                                        |  |
| Instance Quantity Uom                  | S.F.                                                         |  |
|                                        |                                                              |  |