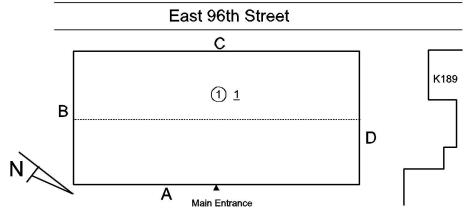

# **Building Condition Assessment Survey 2023 - 2024**

| tectural Inspection                    | K88                                                          |  |
|----------------------------------------|--------------------------------------------------------------|--|
| estion                                 | Response                                                     |  |
| XTERIOR                                |                                                              |  |
| ROOF                                   |                                                              |  |
| Roofing                                |                                                              |  |
| ROOF HATCH/SMOKE HATCH                 | Does not Exist                                               |  |
| LEADERS, GUTTERS, DOWNSPOUTS, SCUPPERS | Inspected                                                    |  |
| Condition                              | 3 - Fair                                                     |  |
| Deficiency                             | DAMAGED/MISSING                                              |  |
| Roof Plan reference                    | K889                                                         |  |
|                                        | East 96th Street  C                                          |  |
|                                        | A Main Entrance  Cymnasium - New Bullding Under Construction |  |
| Deficiency Quantity                    | 30                                                           |  |
| Quantity Uom                           | L.F.                                                         |  |
| Potential Action                       | REPLACE                                                      |  |
| Urgency of Action                      | PRIORITY 4                                                   |  |
| Purpose of Action                      | LEVEL 2                                                      |  |
| Deficiency Photo1                      |                                                              |  |
|                                        | Facade A                                                     |  |
| Violations                             | No violations recorded.                                      |  |
| ROOF BARRIER/FENCE                     | Does not Exist                                               |  |
| ROOF CAGE                              | Does not Exist                                               |  |
| ROOFING                                | Inspected                                                    |  |
| Instance on Metal: Roof 1              | Inspected                                                    |  |
| Instance Condition                     | 4 - Between Fair and Poor                                    |  |
| Instance Photo                         |                                                              |  |
|                                        | Roof 1                                                       |  |
| Instance Quantity                      | 8,400                                                        |  |
| Instance Quantity Uom                  | S.F.                                                         |  |
|                                        |                                                              |  |

#### **Building Condition Assessment Survey 2023 - 2024**

K889 Architectural Inspection Question Response **EXTERIOR** ROOF Roofing ROOFING Does the roof have major mechanical equipment sitting on Dunnage Steel less than 18" above the Roofing? No Does this roof instance have a Sustainable Roof System? No Do solar panels exist on these roofs? No Is/Are the roof(s) suitable for Solar Panel installation? No Installation Year 2001 Source of Installation Custodial Staff METAL: ROOFING: MAJOR ACTIVE ROOF LEAKS IN Deficiency INSTRUCTIONAL SPACE K889 Roof Plan reference East 96th Street С 1 1 D N) Main Entrance **Deficiency Quantity** 200 Quantity Uom S.F. Potential Action REPLACE Urgency of Action PRIORITY 5 Purpose of Action LEVEL 2 Deficiency Photo1 Roof 1 - Rooms 802, 804 (Shown) Violations No violations recorded. ROOFING DRAINS Does not Exist Specialties Does not Exist STAIRS/RAMPS: EXTERIOR Inspected **BUILDING CHEEK/FLANK WALLS** Does not Exist RAILINGS Inspected 2 - Between Good and Fair Condition Deficiency No deficiencies recorded STAIRS/RAMPS Inspected Condition 5 - Poor Deficiency CONCRETE: CRACKS/SPALLING - MINOR