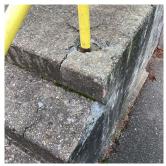

#### STAIRS/RAMPS

Roof Plan reference

Deficiency Quantity
Quantity Uom
Potential Action
Urgency of Action
Purpose of Action
Deficiency Photo1

50 S.F. REPAIR PRIORITY 3 LEVEL 2

Facade B

No violations recorded.