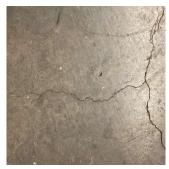

## EXTERIOR GUARDS

Deficiency Photo1

Deficiency Photo1

Facade C

Response

| Violations | No violations recorded. |
|------------|-------------------------|

| LINTELS                                    | Does not Exist                       |
|--------------------------------------------|--------------------------------------|
| WINDOWS                                    | Inspected                            |
| Material Type(s)                           | Aluminum                             |
| Instance on Aluminum - Other: Facades A, C | Inspected                            |
| Instance Condition                         | 3 - Fair                             |
| Instance Quantity                          | 700                                  |
| Instance Quantity Uom                      | S.F.                                 |
| Are these windows insulated                | No                                   |
| Installation Year                          | 2001                                 |
| Source of Installation                     | Custodial Staff                      |
| Deficiency                                 | No deficiencies recorded             |
| TERIOR                                     | Inspected                            |
| POOLS                                      | Does not Exist                       |
| TRUCTURAL                                  | Inspected                            |
| COLUMNS/BEAMS/BEARING WALLS                | Inspected                            |
| Condition                                  | 2 - Between Good and Fair            |
| Deficiency                                 | No deficiencies recorded             |
| FLOOR STRUCTURE                            | Inspected                            |
| Condition                                  | 3 - Fair                             |
| Deficiency                                 | CONCRETE SLAB ON GRADE: THRU CRACKS  |
| Deficiency Location/Instance               | Room 8, Storage Space next to Room 8 |
| Deficiency Quantity                        | 30                                   |
| Quantity Uom                               | S.F.                                 |
| Potential Action                           | REPAIR                               |
| Urgency of Action                          | PRIORITY 3                           |
| Purpose of Action                          | LEVEL 5                              |
|                                            |                                      |

# **Building Condition Assessment Survey 2023 - 2024**

| stion                               | Response                                        |
|-------------------------------------|-------------------------------------------------|
| TERIOR                              |                                                 |
| STRUCTURAL                          |                                                 |
| FLOOR STRUCTURE                     | Inspected                                       |
| Violations                          | No violations recorded.                         |
| FOUNDATION WALLS                    | Inspected                                       |
| Material Type(s)                    | Concrete                                        |
| Condition                           | 3 - Fair                                        |
| Deficiency                          | CONCRETE: CRACKED/SPALLED/REINFORCEMENT EXPOSED |
| Deficiency Location/Instance        | Facades, A, B, C                                |
| Deficiency Quantity                 | 50                                              |
| Quantity Uom                        | S.F.                                            |
| Potential Action                    | REPAIR                                          |
| Urgency of Action                   | PRIORITY 3                                      |
| Purpose of Action                   | LEVEL 5                                         |
| Deficiency Photo1                   |                                                 |
|                                     | Facade B                                        |
| Violations                          | No violations recorded.                         |
| Deficiency                          | CONCRETE: CRACKED/SPALLED/REINFORCEMENT         |
| Deficiency Leastion/Instance        | EXPOSED<br>Facade A                             |
| Deficiency Location/Instance        |                                                 |
| Deficiency Quantity                 | 10                                              |
| Quantity Uom                        | S.F.                                            |
| Potential Action                    | REPAIR                                          |
| Urgency of Action                   | PRIORITY 4                                      |
| Purpose of Action Deficiency Photo1 | LEVEL 5                                         |
|                                     | Facade A                                        |
| Violations                          | No violations recorded.                         |
| ROOF STRUCTURE                      | Inspected                                       |
| Condition                           | 2 - Between Good and Fair                       |
|                                     | No deficiencies recorded                        |
| Deficiency                          | No deficiencies recorded                        |