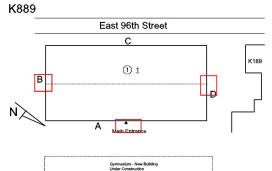

#### EXTERIOR WALLS

Roof Plan reference

Elevation

Deficiency Quantity Quantity Uom Potential Action Urgency of Action Purpose of Action Deficiency Photo1

Violations

30 S.F. REPLACE PRIORITY 4 LEVEL 2

Facade D

#### STAIRS/RAMPS

Roof Plan reference

Deficiency Quantity
Quantity Uom
Potential Action
Urgency of Action
Purpose of Action
Deficiency Photo1

50 S.F. REPAIR PRIORITY 3 LEVEL 2

Facade B

No violations recorded.

#### STAIRS/RAMPS

Deficiency Photo1

Facade B

Response

| Violations | No violations recorded |
|------------|------------------------|

| WINDOWS              | Inspected |
|----------------------|-----------|
| Replacement Quantity | 700       |
| Replacement Uom      | S.F.      |
| EXTERIOR GUARDS      | Inspected |
| Condition            | 3 - Fair  |