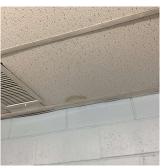

# **Building Condition Assessment Survey 2023 - 2024**

| chitectural Inspection                  | K889                                                                      |
|-----------------------------------------|---------------------------------------------------------------------------|
| Question                                | Response                                                                  |
| INTERIOR                                |                                                                           |
| CAFETERIA                               | Does not Exist                                                            |
| CLASSROOMS/CORRIDORS/ADMIN SPACES       | Inspected                                                                 |
| Ceiling                                 | Inspected                                                                 |
| Condition                               | 2 - Between Good and Fair                                                 |
| Deficiency                              | ACOUSTIC TILES: DAMAGED/MISSING - ACTIVE LEAK                             |
| Deficiency Location/Instance            | Rooms 804, 802                                                            |
| Deficiency Quantity                     | 40                                                                        |
| Quantity Uom                            | S.F.                                                                      |
| Potential Action                        | REPLACE                                                                   |
| Urgency of Action                       | PRIORITY 5                                                                |
| Purpose of Action Deficiency Photo1     | LEVEL 2                                                                   |
| Violations                              | Room 804 No violations recorded.                                          |
| Deficiency                              | ACOUSTIC TILES: DAMAGED/MISSING                                           |
| Deficiency Deficiency Location/Instance | Rooms 801, 804, Corridor near Rooms 1, 802, Exit 3 - Vestibule and others |
| Deficiency Quantity                     | 60                                                                        |
| Quantity Uom                            | S.F.                                                                      |
| Potential Action                        | REPLACE                                                                   |
| Urgency of Action                       | PRIORITY 3                                                                |
| Purpose of Action                       | LEVEL 2                                                                   |
| Deficiency Photo1                       | Corridor near Room 802                                                    |
| Violations                              | No violations recorded.                                                   |
| Door(s)                                 | Inspected                                                                 |
| Condition                               | 5 - Poor                                                                  |
| Deficiency                              | METAL: DETERIORATED DOOR                                                  |
| Deficiency Location/Instance            | Exit 1 - Vestibule                                                        |
| Deficiency Quantity                     | 2                                                                         |
| Quantity Uom                            | EACH                                                                      |
| Potential Action                        | MAINTENANCE                                                               |
| Urgency of Action                       | PRIORITY 3                                                                |