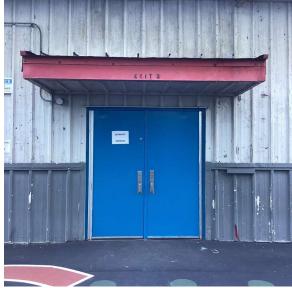

Architectural Inspection K881

Main Entrance Photo

Facade A - Schoolyard

Roof 1 - North View

Have any Systems/Major Building Components been upgraded?

Yes

Have there been any Building Additions?

Systems: Exterior Doors (partial) - repairs Year: 2013