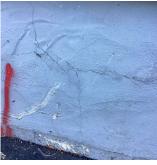

Deficiency

Instance Quantity

Roof Plan reference

Instance Quantity Uom

METAL PANEL: SEVERE DENTS

6,200

S.F.

Elevation

Deficiency Quantity Quantity Uom Potential Action Urgency of Action Purpose of Action Deficiency Photo1

Violations

20 S.F. REPLACE PRIORITY 4 LEVEL 2

Facade A

No violations recorded.

EXTERIOR SOFFITS Inspected