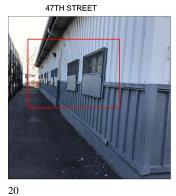

HVAC control system is not working properly.
 The window balances are inoperable.

3. The windows are not energy efficient.

Scott Rittenhouse

Noel Roman

47th Street - North View

Custodian Fireman

Facade Photo

### **47TH STREET**