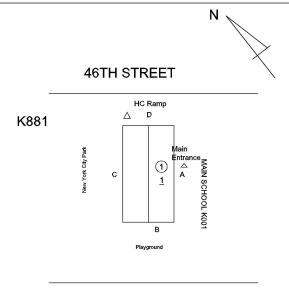

| es es    |                 | No       | Accessory Arrangement<br>Clear opening < 32"<br>Insufficient Latch<br>Clearance<br>No Lever-type Hardware<br>Sink Arrangement<br>Turning Radius<br>Water Closet<br>Arrangement                       |                                  |  |

### **Building Condition Assessment Survey 2023 - 2024**

K881 Architectural Inspection **Physical Breakdown Structure** Assistive Fire **Exists** Required Complies Deficiency Listening Alarm System Strobe Rooms & Spaces 1st Floor **Toilet Rooms (Staff)** Yes No Accessory Arrangement Clear opening < 32" Insufficient Latch Clearance No Lever-type Hardware Sink Arrangement Turning Radius Urinal Arrangement Water Closet Arrangement

### **Building Template**



### **47TH STREET**

# Inspection

| uestion              | Response                  |
|----------------------|---------------------------|
| rchitectural         |                           |
| EXTERIOR             | Inspected                 |
| AREAWAY              | Does not Exist            |
| AWNINGS AND CANOPIES | Inspected                 |
| Condition            | 2 - Between Good and Fair |
| Deficiency           | No deficiencies recorded  |
| CHIMNEY              | Does not Exist            |
| COPING               | Does not Exist            |
| CORNICE              | Does not Exist            |
| DOORS                | Inspected                 |
| DOORS AND FRAMES     | Inspected                 |
| Condition            | 2 - Between Good and Fair |
| Deficiency