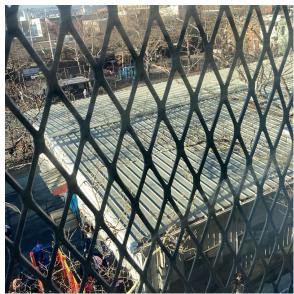

Architectural Inspection K881

Main Entrance Photo

Facade A - Schoolyard

Roof 1 - North View

Have any Systems/Major Building Components been upgraded?

Yes

Have there been any Building Additions?

Systems: Exterior Doors (partial) - repairs Year: 2013