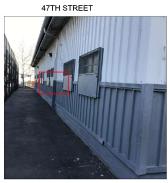

### **47TH STREET**

Deficiency Quantity Quantity Uom Potential Action Urgency of Action Purpose of Action Deficiency Photo1

Violations

20 S.F. REPLACE PRIORITY 4 LEVEL 2

Facade A

No violations recorded.

EXTERIOR SOFFITS Inspected