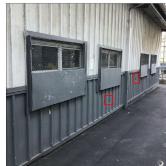

# **Building Condition Assessment Survey 2023 - 2024**

| chitectural Inspection  |                           | K881 |
|-------------------------|---------------------------|------|
| Question                | Response                  |      |
| EXTERIOR                |                           |      |
| DOORS                   |                           |      |
| TRANSOM/SIDE LIGHT      |                           |      |
| Condition               | 2 - Between Good and Fair |      |
| Deficiency              | No deficiencies recorded  |      |
| EXTERIOR WALLS          | Inspected                 |      |
| Material Type(s)        | Steel                     |      |
| Replacement Quantity    | 6,200                     |      |
| Replacement Uom         | S.F.                      |      |
| Instance on All Facades | Inspected                 |      |
| Instance Condition      | 3 - Fair                  |      |

Deficiency

Instance Quantity

Roof Plan reference

Instance Quantity Uom

METAL PANEL: SEVERE DENTS

6,200

S.F.

Elevation

Deficiency Quantity Quantity Uom Potential Action Urgency of Action Purpose of Action Deficiency Photo1

Violations

20 S.F. REPLACE PRIORITY 4 LEVEL 2

Facade A

No violations recorded.

EXTERIOR SOFFITS Inspected