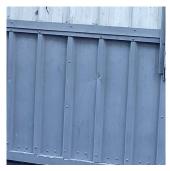

# **Building Condition Assessment Survey 2023 - 2024**

| chitectural Inspection  |                           | K881 |
|-------------------------|---------------------------|------|
| Question                | Response                  |      |
| EXTERIOR                |                           |      |
| DOORS                   |                           |      |
| TRANSOM/SIDE LIGHT      |                           |      |
| Condition               | 2 - Between Good and Fair |      |
| Deficiency              | No deficiencies recorded  |      |
| EXTERIOR WALLS          | Inspected                 |      |
| Material Type(s)        | Steel                     |      |
| Replacement Quantity    | 6,200                     |      |
| Replacement Uom         | S.F.                      |      |
| Instance on All Facades | Inspected                 |      |
| Instance Condition      | 3 - Fair                  |      |

Deficiency

Instance Quantity

Roof Plan reference

Instance Quantity Uom

METAL PANEL: SEVERE DENTS

6,200

S.F.

Elevation

Deficiency Quantity Quantity Uom Potential Action Urgency of Action Purpose of Action Deficiency Photo1

Violations

20 S.F. REPLACE PRIORITY 4 LEVEL 2

Facade A

No violations recorded.

EXTERIOR SOFFITS Inspected