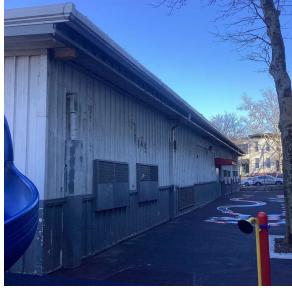

HVAC control system is not working properly.
 The window balances are inoperable.

3. The windows are not energy efficient.

Scott Rittenhouse

Noel Roman

47th Street - North View

Custodian Fireman

Facade Photo

Architectural Inspection K881

Main Entrance Photo

Facade A - Schoolyard

Roof 1 - North View

Have any Systems/Major Building Components been upgraded?

Yes

Have there been any Building Additions?

Systems: Exterior Doors (partial) - repairs Year: 2013

# **Building Condition Assessment Survey 2023 - 2024**

| chitectural Inspection  |                           | K881 |
|-------------------------|---------------------------|------|
| Question                | Response                  |      |
| EXTERIOR                |                           |      |
| DOORS                   |                           |      |
| TRANSOM/SIDE LIGHT      |                           |      |
| Condition               | 2 - Between Good and Fair |      |
| Deficiency              | No deficiencies recorded  |      |
| EXTERIOR WALLS          | Inspected                 |      |
| Material Type(s)        | Steel                     |      |
| Replacement Quantity    | 6,200                     |      |
| Replacement Uom         | S.F.                      |      |
| Instance on All Facades | Inspected                 |      |
| Instance Condition      | 3 - Fair                  |      |

Deficiency

Instance Quantity

Roof Plan reference

Instance Quantity Uom

METAL PANEL: SEVERE DENTS

6,200

S.F.

Elevation