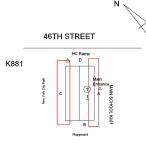

------------------------------------------------|-----------------|--|
| NDOWS                                               | Inspected       |  |
| Material Type(s)                                    | Aluminum        |  |
| Instance on Aluminum - Double Hung: Facades A and C | Inspected       |  |
| Instance Condition                                  | 3 - Fair        |  |
| Instance Quantity                                   | 400             |  |
| Instance Quantity Uom                               | S.F.            |  |
| Are these windows insulated                         | No              |  |
| Installation Year                                   | 1970            |  |
| Source of Installation                              | Custodial Staff |  |

Deficiency

Roof Plan reference





Elevation



Deficiency Quantity 20
Quantity Uom EACH

Potential Action REPLACE BALANCES
Urgency of Action PRIORITY 3

Purpose of Action PRIORIT

Purpose of Action LEVEL 2

# **Building Condition Assessment Survey 2023 - 2024**

Architectural Inspection K881

Question EXTERIOR

WINDOWS

WINDOWS

Deficiency Photo1



Facade C - Room 3

Response

Violations No violations recorded.

| NTERIOR                      | Inspected  Does not Exist                       |  |
|------------------------------|-------------------------------------------------|--|
| POOLS                        |                                                 |  |
| STRUCTURAL                   | Inspected                                       |  |
| COLUMNS/BEAMS/BEARING WALLS  | Inspected