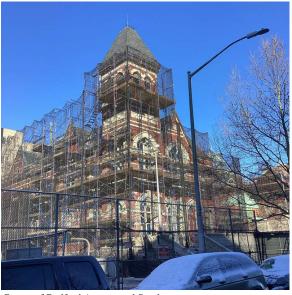

Diego Marcelino

Custodian Nicholas Terrio Fireman

Corner of Bedford Avenue and Snyder Avenue - Northwest View

Architectural Inspection K877

Main Entrance Photo

Roof Photo

Facade A - Snyder Avenue

Roof 1 - Northeast View