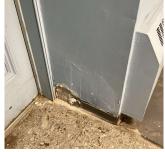

ions recorded.   |
|                                     |                                     |
| Walls                               | Inspected                           |
| Condition                           | 3 - Fair                            |
| Deficiency                          | PLASTER: CRACKS/SPALLING            |
| Deficiency Location/Instance        | Near Exit F                         |
| Deficiency Quantity                 | 20<br>S.F.                          |
| Quantity Uom                        | S.F.                                |
| Potential Action Urgency of Action  | REPLACE<br>PRIORITY 3               |
|                                     |                                     |
| Purpose of Action Deficiency Photo1 | LEVEL 2                             |



Near Exit F

| estion                              | Response                                                                             |
|-------------------------------------|--------------------------------------------------------------------------------------|
| NTERIOR                             |                                                                                      |
| STAIRS/RAMPS: INTERIOR              |                                                                                      |
| Walls                               |                                                                                      |
| Violations                          | No violations recorded.                                                              |
| Deficiency