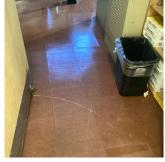

|
| Urgency of Action                 | PRIORITY 3                                                                                                     |

LEVEL 2

Purpose of Action

### **Building Condition Assessment Survey 2023 - 2024**

Architectural Inspection K877

Question Response

#### INTERIOR

#### CLASSROOMS/CORRIDORS/ADMIN SPACES

#### Floor Finish

Deficiency Photo1

Deficiency

Deficiency Photo1



VINYL TILES: BROKEN/DETERIORATED/MISSING TILES

Room in the Attic

Violations No violations recorded.

Deficiency Location/Instance
Main Entrance Lobby, Rooms 1, 3, Corridor near Room 7
Deficiency Quantity
130
Quantity Uom
S.F.
Potential Action
REPLACE
Urgency of Action
PRIORITY 3
Purpose of Action
LEVEL 2



Room 1

Violations No violations recorded.

| Walls                                                                                             | Inspected                                                                                                |
|---------------------------------------------------------------------------------------------------|----------------------------------------------------------------------------------------------------------|
| Condition                                                                                         | 2 - Between Good and Fair                                                                                |
| Deficiency                                                                                        | GYPSUM BOARD: DETERIORATE