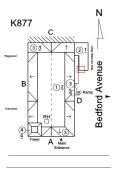

### **Building Condition Assessment Survey 2023 - 2024**

Architectural Inspection K877

| Asset:        | P.S. 369 AX-(OL 396X/FLTB TN HL)-K, 35 SNYDER AVENUE, New York, 11226 |                    |                     |
|---------------|-----------------------------------------------------------------------|--------------------|---------------------|
| Inspection Id | Inspection Type                                                       | Time In            | Last Edited         |
| SA : K877     | Architectural - Senior                                                | 2024-01-17 9:22 AM | 2024-02-12 1:32 PM  |
| AA : K877     | Architectural - Associate                                             | 2024-01-17 9:34 AM | 2024-01-29 12:10 PM |