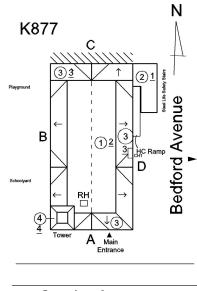

### **Building Condition Assessment Survey 2023 - 2024**

Architectural Inspection K877

| Asset:        | P.S. 369 AX-(OL 396X/FLTB TN HL)-K, 35 SNYDER AVENUE, New York, 11226 |                    |                     |
|---------------|-----------------------------------------------------------------------|--------------------|---------------------|
| Inspection Id | Inspection Type                                                       | Time In            | Last Edited         |
| SA : K877     | Architectural - Senior                                                | 2024-01-17 9:22 AM | 2024-02-12 1:32 PM  |
| AA : K877     | Architectural - Associate                                             | 2024-01-17 9:34 AM | 2024-01-29 12:10 PM |