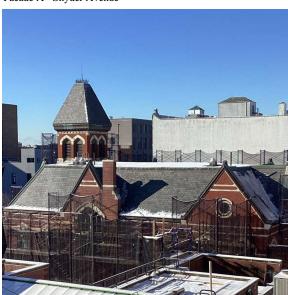

Diego Marcelino

Custodian Nicholas Terrio Fireman

Corner of Bedford Avenue and Snyder Avenue - Northwest View

Architectural Inspection K877

Main Entrance Photo

Roof Photo

Facade A - Snyder Avenue

Roof 1 - Northeast View