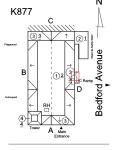

### **Building Condition Assessment Survey 2023 - 2024**

Architectural Inspection K877

| Asset:        | P.S. 369 AX-(OL 396X/FLTB TN HL)-K, 35 SNYDER AVENUE, New York, 11226 |                    |                     |
|---------------|-----------------------------------------------------------------------|--------------------|---------------------|
| Inspection Id | Inspection Type                                                       | Time In            | Last Edited         |
| SA : K877     | Architectural - Senior                                                | 2024-01-17 9:22 AM | 2024-02-12 1:32 PM  |
| AA : K877     | Architectural - Associate                                             | 2024-01-17 9:34 AM | 2024-01-29 12:10 PM |