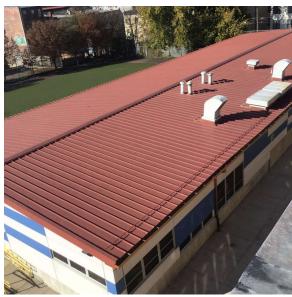

Roof Photo

Facade A - Main Entrance

Roof 1 - West View

Have any Systems/Major Building Components been upgraded?

Systems: Exterior Walls - repairs

Year: 202

Yes

Systems: Transom/Side Lights, Windows - repairs

| estion                                                                                                                                                                                                                                                             | Response                  |  |
|--------------------------------------------------------------------------------------------------------------------------------------------------------------------------------------------------------------------------------------------------------------------|---------------------------|--|
| XTERIOR                                                                                                                                                                                                                                                            | F                         |  |
| EXTERIOR WALLS                                                                                                                                                                                                                                                     |                           |  |
| Instance on All Facades                                                                                                                                                                                                                                            | Inspected                 |  |
| Instance Condition                                                                                                                                                                                                                                                 | 2 - Between Good and Fair |  |
| Instance Quantity                                                                                                                                                                                                                                                  | 5,600                     |  |
| Instance Quantity Uom                                                                                                                                                                                                                                              | S.F.                      |  |
| Deficiency                                                                                                                                                                                                                                                         | No deficiencies recorded  |  |
| EXTERIOR SOFFITS                                                                                                                                                                                                                                                   | Inspected                 |  |
| Condition                                                                                                                                                                                                                                                          | 2 - Between Good and Fair |  |
| Deficiency                                                                                                                                                                                                                                                         | No deficiencies recorded  |  |
| LOADING DOCK                                                                                                                                                                                                                                                       | Does not Exist            |  |
| LOUVER                                                                                                                                                                                                                                                             | Inspected                 |  |
| Condition                                                                                                                                                                                                                                                          | 2 - Between Good and Fair |  |
| Deficiency                                                                                                                                                                                                                                                         | No deficiencies recorded  |  |
| PARAPETS                                                                                                                                                                                                                                                           | Does not Exist            |  |
|                                                                                                                                                                                                                                                                    |                           |  |
| PLAZA DECK                                                                                                                                                                                                                                                         | Does not Exist            |  |
| ROOF                                                                                                                                                                                                                                                               | Inspected                 |  |
| Roofing                                                                                                                                                                                                                                                            | Inspected                 |  |
| Replacement Quantity                                                                                                                                                                                                                                               | 12,000                    |  |
| Replacement Uom                                                                                                                                                                                                                                                    | S.F.                      |  |
| ROOF HATCH/SMOKE HATCH                                                                                                                                                                                                                                             | Does not Exist            |  |
| LEADERS, GUTTERS, DOWNSPOUTS, SCUPPERS                                                                                                                                                                                                                             | Inspected                 |  |
| Condition                                                                                                                                                                                                                                                          | 2 - Between Good and Fair |  |
| Deficiency                                                                                                                                                                                                                                                         | No deficiencies recorded  |  |
| ROOF BARRIER/FENCE                                                                                                                                                                                                                                                 | Does not Exist            |  |
| ROOF CAGE                                                                                                                                                                                                                                                          | Does not Exist            |  |
| ROOFING                                                                                                                                                                                                                                                            | Inspected                 |  |
| Instance on Metal: Roof 1                                                                                                                                                                                                                                          | Inspected                 |  |
| Instance Condition                                                                                                                                                                                                                                                 | 1 - Good                  |  |
| Instance Photo                                                                                                                                                                                                                                                     |                           |  |
|                                                                                                                                                                                                                                                                    | Roof                      |  |
| Instance Quantity                                                                                                                                                                                                                                                  | 12,000                    |  |
| Instance Quantity Uom                                                                                                                                                                                                                                              | S.F.                      |  |
| Does the roof have major mechanical equipment sitting on Dunnage Steel less than 18" above the Roofing?  Does this roof instance have a Sustainable Roof System?  Do solar panels exist on these roofs?  Is/Are the roof(s) suitable for Solar Panel installation? | No<br>No<br>No<br>Yes     |  |
| Installation Year                                                                                                                                                                                                                                                  | 2006                      |  |
| Source of Installation                                                                                                                                                                                                                                             | Custodial Staff           |  |
| Deficiency                                                                                                                                                                                                                                                         | No deficiencies recorded  |  |
| ROOFING DRAINS                                                                                                                                                                                                                                                     | Does not Exist            |  |
| Specialties                                                                                                                                                                                                                                                        | Does not Exist            |  |
| STAIRS/RAMPS: EXTERIOR                                                                                                                                                                                                                                             | Inspected                 |  |
| BUILDING CHEEK/FLANK WALLS                                                                                                                                                                                                                                         | Inspected                 |  |