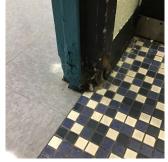

| Walls                   | Inspected                 |
|-------------------------|---------------------------|
| Condition               | 2 - Between Good and Fair |
| Deficiency              | No deficiencies recorded  |
| TOILET ROOMS - STUDENTS | Inspected                 |
| Ceiling                 | Inspected                 |
| Condition               | 2 - Between Good and Fair |
| Deficiency              | No deficiencies recorded  |
| Door(s)                 | Inspected                 |
| Condition               | 5 - Poor                  |

Deficiency Location/Instance

Deficiency Quantity

Quantity Uom

EACH

Potential Action

Urgency of Action

PRIORITY 3

Purpose of Action

Boys, Girls

2

MAINTENANCE

MAINTENANCE

PRIORITY 3

LEVEL 2

METAL: DETERIORATED DOOR AND FRAME

Boys