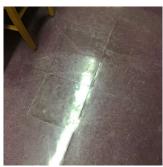

| estion                            | Response                                                                |
|-----------------------------------|-------------------------------------------------------------------------|
| NTERIOR                           |                                                                         |
| CLASSROOMS/CORRIDORS/ADMIN SPACES |                                                                         |
| Ceiling                           |                                                                         |
| Condition                         | 2 - Between Good and Fair                                               |
| Deficiency                        | ACOUSTIC TILES: DAMAGED/MISSING                                         |
| Deficiency Location/Instance      | Rooms 1-2, M12, Corridor near Rooms 1-2, 4, Exit Vestibule 3, ar others |
| Deficiency Quantity               | 80                                                                      |
| Quantity Uom                      | S.F.                                                                    |
| Potential Action                  | REPLACE                                                                 |
| Urgency of Action                 | PRIORITY 3                                                              |
| Purpose of Action                 | LEVEL 2                                                                 |
| Deficiency Photo1                 | Room M12                                                                |
| Violations                        | No violations recorded.                                                 |
| Door(s)                           | Inspected                                                               |
| Condition                         | 5 - Poor                                                                |
| Deficiency                        | WOOD: DETERIORATED DOOR                                                 |
| Deficiency Location/Instance      | Rooms 1-2, 3, 4, 9, 10                                                  |
| Deficiency Quantity               | 5                                                                       |
| Quantity Uom                      | EACH                                                                    |
| Potential Action                  | MAINTENANCE                                                             |
| Urgency of Action                 | PRIORITY 3                                                              |
| Purpose of Action                 | LEVEL 2                                                                 |
| Deficiency Photo1                 | dr'in                                                                   |
|                                   | Room 1-2                                                                |
| Violations                        | No violations recorded.                                                 |
| Floor Finish                      | Inspected                                                               |
| Condition                         | 2 - Between Good and Fair                                               |
| Deficiency                        | VINYL TILES: BROKEN/DETERIORATED/MISSING TILES                          |
| Deficiency I coation/Instance     | Corridor near Room 3                                                    |
| Deficiency Location/Instance      |                                                                         |
| Deficiency Quantity               | 20                                                                      |
|                                   | 20<br>S.F.                                                              |