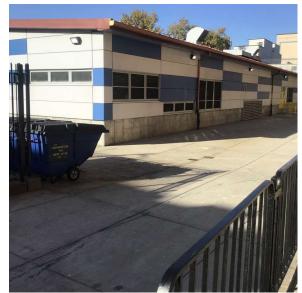

Custodian Fireman

Facade Photo

The exterior wall in Classroom 10/11 has a leak. (no deficiencies observed).

Wolfgang Hellmann

Edgar Hiller

Kosciuszko Street - West View

Architectural Inspection K876

Main Entrance Photo