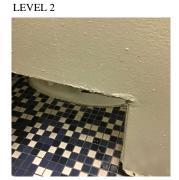

# **Building Condition Assessment Survey 2023 - 2024**

| uestion                      | Response                  |  |
|------------------------------|---------------------------|--|
| INTERIOR                     | Response                  |  |
| TOILET ROOMS - STUDENTS      |                           |  |
| Stalls                       | Inspected                 |  |
| Condition                    | 2 - Between Good and Fair |  |
| Deficiency                   | No deficiencies recorded  |  |
| Walls                        | Inspected                 |  |
| Condition                    | 2 - Between Good and Fair |  |
| Deficiency                   | MASONRY: CRACKS/SPALLING  |  |
| Deficiency Location/Instance | Boys                      |  |
| Deficiency Quantity          | 10                        |  |
| Quantity Uom                 | S.F.                      |  |
| Potential Action             | REPLACE                   |  |
| Urgency of Action            | PRIORITY 3                |  |
| Purpose of Action            | LEVEL 2                   |  |
| Deficiency Photo1            | Boys                      |  |
| Violations                   | No violations recorded.   |  |
| LIFE SAFETY                  | Inspected                 |  |
| F.D. HOLDING AREA            | Does not Exist            |  |
| STEEL STAIRS                 | Does not Exist            |  |
| SITE                         | Not Required              |  |