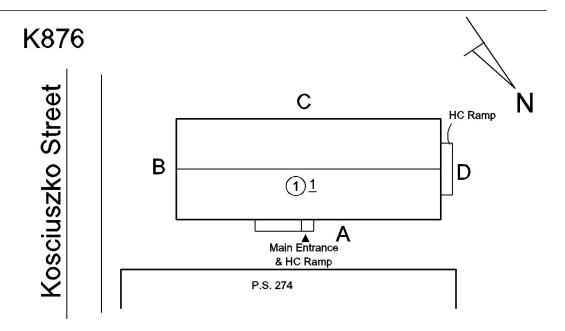

#### **Building Condition Assessment Survey 2023 - 2024**

Architectural Inspection K876

| Asset: P.S. 274 MINISCHOOL - BROOKLYN, 800 BUSHWICK AVENUE, New York, 11221 |                           |                    |                     |  |  |
|-----------------------------------------------------------------------------|---------------------------|--------------------|---------------------|--|--|
| Inspection Id                                                               | Inspection Type           | Time In            | Last Edited         |  |  |
| SA : K876                                                                   | Architectural - Senior    | 2023-11-16 8:02 AM | 2023-11-29 4:18 PM  |  |  |
| AA : K876                                                                   | Architectural - Associate | 2023-11-16 9:09 AM | 2023-11-30 11:41 AM |  |  |