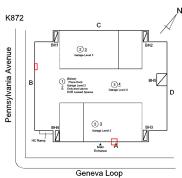

|

#### **Building Condition Assessment Survey 2023 - 2024**

#### Architectural Inspection

#### Question

EXTERIOR

#### LOUVER

Deficiency Photo1



Facade A No violations recorded.

#### MISSING/DAMAGED SCREEN



Elevation

Violations

Deficiency

Roof Plan reference

Deficiency Quantity Quantity Uom Potential Action Urgency of Action Purpose of Action Deficiency Photol

Violations

(P)

Inspected

No violations recorded.

Facade A

30 S.F.

REPLACE PRIORITY 4

LEVEL 2

Response

### **Building Condition Assessment Survey 2023 - 2024**

| chitectural Inspection  |                                     | K872 |
|-------------------------|-------------------------------------|------|
| uestion                 | Response                            |      |
| EXTERIOR                |                                     |      |
| PARAPETS                |                                     |      |
| Material Type(s)        | Concrete                            |      |
| Replacement Quantity    | 4,