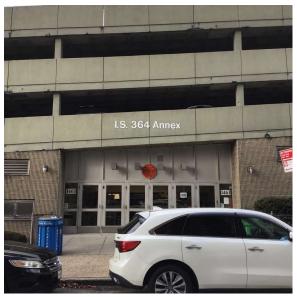

# Architectural Inspection

Main Entrance Photo

Facade A - Geneva Loop

| Nil         |                                                                                       |
|-------------|---------------------------------------------------------------------------------------|
| Yes         |                                                                                       |
| Systems:    | Parking Deck - limited resurfacing (Levels 2, 3),<br>Structural repairs at Roof Decks |
| Year:       | 2019                                                                                  |
| Systems:    | Windows (Leased Space) - replacement                                                  |
| Year:       | 2016                                                                                  |
| No          |                                                                                       |
| No          |                                                                                       |
| Yes         |                                                                                       |
| 1975        |                                                                                       |
| Full Inspec | tion                                                                                  |
|             |                                                                                       |