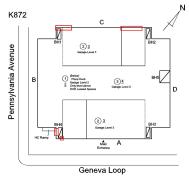

| S.F.                      |
| Instance on Leased Space Facades   | Inspected                 |
| Instance Condition                 | 2 - Between Good and Fair |
| Instance Quantity                  | 4,000                     |
| Instance Quantity Uom              | S.F.                      |
| Deficiency                         | No deficiencies recorded  |
| Instance on Parking Garage Facades | Inspected                 |
| Instance Condition                 | 4 - Between Fair and Poor |
| Instance Quantity                  | 11,000                    |
| Instance Quantity Uom              | S.F.                      |
|                                    |                           |

Deficiency

Roof Plan reference

#### CAST IN PLACE / PRE-CAST CONCRETE: MAJOR CRACKS/SPALLING



K872

#### **Building Condition Assessment Survey 2023 - 2024**

#### Architectural Inspection

#### Question

EXTERIOR

#### EXTERIOR WALLS

Elevation

Deficiency Quantity Quantity Uom Potential Action Urgency of Action Purpose of Action Deficiency Photol

Violations

Deficiency Roof Plan reference

Elevation

Deficiency Quantity Quantity Uom Potential Action







150 S.F. REPLACE PRIORITY 4

Response



Facade A No violations recorded.

#### CONCRETE MASONRY UNIT: MAJOR / THRU CRACKS





20 S.F. REMOVE AND REBUILD

| nitectural Inspection             | K