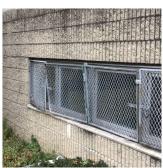

#### MISSING/DAMAGED SCREEN

Elevation

Violations

Deficiency

Roof Plan reference

Deficiency Quantity Quantity Uom Potential Action Urgency of Action Purpose of Action Deficiency Photol

Violations

(P)

Inspected

No violations recorded.

Facade A

30 S.F.

REPLACE PRIORITY 4

LEVEL 2

Response