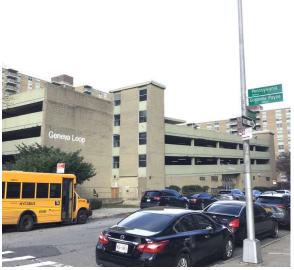

Fireman Facade Photo

Corner of Geneva Loop and Pennsylvania Avenue - North View

Was not present

K872