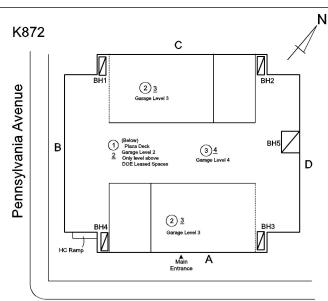

|                                           | Yes    |                                   | No                               | Accessory Arrangement<br>Clear opening < 32"<br>Insufficient Latch<br>Clearance<br>Sink Arrangement<br>Turning Radius<br>Water Closet<br>Arrangement                       |    |    |  |  |
| Toilet Rooms (Staff                                  | ) 1st Floor                               | Yes    |                                   | No                               | Accessory Arrangement<br>Clear opening < 32"<br>Insufficient Latch<br>Clearance<br>Sink Arrangement<br>Turning Radius<br>Urinal Arrangement<br>Water Closet<br>Arrangement |    |    |  |  |

### **Building Condition Assessment Survey 2023 - 2024**

### Architectural Inspection

**Building Template** 





Geneva Loop

### Inspection

| 1                    |                |
|----------------------|----------------|
| Question             | Response       |
| Architectural        |                |
| EXTERIOR             | Inspected      |
| AREAWAY              | Does not Exist |
| AWNINGS AND CANOPIES | Does not Exist |
| CHIMNEY              | Does not Exist |
| COPING               | Not Required   |
| CORNICE              | Does not Exist |
| DOORS                | Inspected      |
| DOORS AND FRAMES     | Inspected      |
| Condition            | 5 - Poor       |

Deficiency

Roof Plan reference

Deficiency Quantity Quantity Uom Potential Action Urgency of Action Purpose of Action METAL: DETERIORATED DOOR AND FRAME - MAJOR DETERIORATION



REPLACE PRIORITY 4 LEVEL 2

### **Building