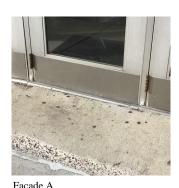

# Architectural Inspection

| Question | Response |  |
|----------|----------|--|
| EXTERIOR |          |  |
| DOORS    |          |  |

#### DOORS AND FRAMES

Deficiency Photo1

|                                    | Facade A                  |
|------------------------------------|---------------------------|
| Violations                         | No violations recorded.   |
| DOOR HARDWARE                      | Inspected                 |
| Condition                          | 3 - Fair                  |
| Deficiency                         | No deficiencies recorded  |
| LINTELS                            | Inspected                 |
| Condition                          | 2 - Between Good and Fair |
| Deficiency                         | No deficiencies recorded  |
| TRANSOM/SIDE LIGHT                 | Inspected                 |
| Condition                          | 2 - Between Good and Fair |
| Deficiency                         | No deficiencies recorded  |
| XTERIOR WALLS                      | Inspected                 |
| Material Type(s)                   | Concrete, Masonry         |
| Replacement Quantity               | 15,000                    |
| Replacement Uom                    | S.F.                      |
| Instance on Leased Space Facades   | Inspected                 |
| Instance Condition                 | 2 - Between Good and Fair |
| Instance Quantity                  | 4,000                     |
| Instance Quantity Uom              | S.F.                      |
| Deficiency                         | No deficiencies recorded  |
| Instance on Parking Garage Facades | Inspected                 |
| Instance Condition                 | 4 - Between Fair and Poor |
| Instance Quantity                  | 11,000                    |
| Instance Quantity Uom              | S.F.                      |
|                                    |                           |