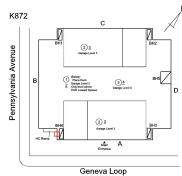

oor |
| Instance Quantity                  | 11,000                    |
| Instance Quantity Uom              | S.F.                      |
|                                    |                           |

Deficiency

Roof Plan reference

#### CAST IN PLACE / PRE-CAST CONCRETE: MAJOR CRACKS/SPALLING



K872

#### **Building Condition Assessment Survey 2023 - 2024**

#### Architectural Inspection

#### Question

EXTERIOR

#### EXTERIOR WALLS

Elevation

Deficiency Quantity Quantity Uom Potential Action Urgency of Action Purpose of Action Deficiency Photol

Violations

Deficiency Roof Plan reference

Elevation

Deficiency Quantity Quantity Uom Potential Action







150 S.F. REPLACE PRIORITY 4

Response



Facade A No violations recorded.

#### CONCRETE MASONRY UNIT: MAJOR / THRU CRACKS





20 S.F. REMOVE AND REBUILD

| nitectural Inspection             | K