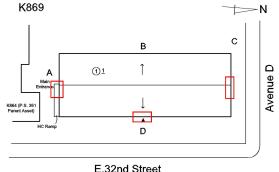

#### STAIRS/RAMPS

Deficiency Photo1

Roof Plan reference

Facade A

Violations No violations recorded.

Deficiency CONCRETE: CRACKS/SPALLING - MINOR

K869

A (1)1

B C C

Mah
Enterson
HC Ramp
D

E.32nd Street

Deficiency Quantity 20
Quantity Uom S.F.
Potential Action REPAIR
Urgency of Action PRIORITY 3
Purpose of Action LEVEL 2
Deficiency Photo1

Facade A

Violations No violations recorded.