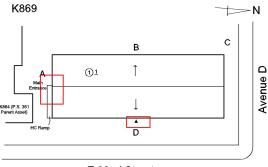

|                                                                                                                                                                                                                                                                 | D                                                                    |
|-----------------------------------------------------------------------------------------------------------------------------------------------------------------------------------------------------------------------------------------------------------------|----------------------------------------------------------------------|
| estion                                                                                                                                                                                                                                                          | Response                                                             |
| EXTERIOR                                                                                                                                                                                                                                                        |                                                                      |
| ROOF                                                                                                                                                                                                                                                            | Inspected                                                            |
| Roofing                                                                                                                                                                                                                                                         | Inspected                                                            |
| Replacement Quantity                                                                                                                                                                                                                                            | 10,000                                                               |
| Replacement Uom                                                                                                                                                                                                                                                 | S.F.                                                                 |
| ROOF HATCH/SMOKE HATCH                                                                                                                                                                                                                                          | Does not Exist                                                       |
| LEADERS, GUTTERS, DOWNSPOUTS, SCUPPERS                                                                                                                                                                                                                          | Inspected                                                            |
| Condition                                                                                                                                                                                                                                                       | 2 - Between Good and Fair                                            |
| Deficiency                                                                                                                                                                                                                                                      | No deficiencies recorded                                             |
| ROOF BARRIER/FENCE                                                                                                                                                                                                                                              | Does not Exist                                                       |
| ROOF CAGE                                                                                                                                                                                                                                                       | Does not Exist                                                       |
| ROOFING                                                                                                                                                                                                                                                         | Inspected                                                            |
| Instance on Metal: Roof 1                                                                                                                                                                                                                                       | Inspected                                                            |
| Instance Condition                                                                                                                                                                                                                                              | 5 - Poor                                                             |
| Instance Photo                                                                                                                                                                                                                                                  |                                                                      |
|                                                                                                                                                                                                                                                                 | Roof 1                                                               |
| Instance Quantity                                                                                                                                                                                                                                               | 10,000                                                               |
| Instance Quantity Uom                                                                                                                                                                                                                                           | S.F.                                                                 |
| Does the roof have major mechanical equipment sitting on Dunnage Steel less than 18" above the Roofing? Does this roof instance have a Sustainable Roof System? Do solar panels exist on these roofs? Is/Are the roof(s) suitable for Solar Panel installation? | No<br>No<br>No<br>No                                                 |
| Installation Year                                                                                                                                                                                                                                               | 1989                                                                 |
| Source of Installation                                                                                                                                                                                                                                          | Custodial Staff                                                      |
| Deficiency                                                                                                                                                                                                                                                      | METAL: ROOFING: MAJOR ACTIVE ROOF LEAKS IN NO<br>INSTRUCTIONAL SPACE |
| Roof Plan reference                                                                                                                                                                                                                                             | K869  B  C  D  A  O  D  D  D  D  D  D  D  D  D  D  D  D              |
|                                                                                                                                                                                                                                                                 | K864 (P.S. 361 Parent Asset) HC Ramp D                               |
|                                                                                                                                                                                                                                                                 | E.32nd Street                                                        |
| Deficiency Quantity                                                                                                                                                                                                                                             | 100                                                                  |
| Quantity Uom                                                                                                                                                                                                                                                    | S.F.                                                                 |
| Potential Action                                                                                                                                                                                                                                                | REPLACE PRIORITY 5                                                   |
| Urgency of Action                                                                                                                                                                                                                                               |                                                                      |