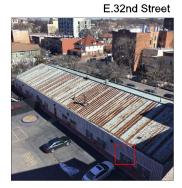

|                                                                                                                                                                                                                                                                 | D                                                                    |
|-----------------------------------------------------------------------------------------------------------------------------------------------------------------------------------------------------------------------------------------------------------------|----------------------------------------------------------------------|
| estion                                                                                                                                                                                                                                                          | Response                                                             |
| EXTERIOR                                                                                                                                                                                                                                                        |                                                                      |
| ROOF                                                                                                                                                                                                                                                            | Inspected                                                            |
| Roofing                                                                                                                                                                                                                                                         | Inspected                                                            |
| Replacement Quantity                                                                                                                                                                                                                                            | 10,000                                                               |
| Replacement Uom                                                                                                                                                                                                                                                 | S.F.                                                                 |
| ROOF HATCH/SMOKE HATCH                                                                                                                                                                                                                                          | Does not Exist                                                       |
| LEADERS, GUTTERS, DOWNSPOUTS, SCUPPERS                                                                                                                                                                                                                          | Inspected                                                            |
| Condition                                                                                                                                                                                                                                                       | 2 - Between Good and Fair                                            |
| Deficiency                                                                                                                                                                                                                                                      | No deficiencies recorded                                             |
| ROOF BARRIER/FENCE                                                                                                                                                                                                                                              | Does not Exist                                                       |
| ROOF CAGE                                                                                                                                                                                                                                                       | Does not Exist                                                       |
| ROOFING                                                                                                                                                                                                                                                         | Inspected                                                            |
| Instance on Metal: Roof 1                                                                                                                                                                                                                                       | Inspected                                                            |
| Instance Condition                                                                                                                                                                                                                                              | 5 - Poor                                                             |
| Instance Photo                                                                                                                                                                                                                                                  |                                                                      |
|                                                                                                                                                                                                                                                                 | Roof 1                                                               |
| Instance Quantity                                                                                                                                                                                                                                               | 10,000                                                               |
| Instance Quantity Uom                                                                                                                                                                                                                                           | S.F.                                                                 |
| Does the roof have major mechanical equipment sitting on Dunnage Steel less than 18" above the Roofing? Does this roof instance have a Sustainable Roof System? Do solar panels exist on these roofs? Is/Are the roof(s) suitable for Solar Panel installation? | No<br>No<br>No<br>No                                                 |
| Installation Year                                                                                                                                                                                                                                               | 1989                                                                 |
| Source of Installation                                                                                                                                                                                                                                          | Custodial Staff                                                      |
| Deficiency                                                                                                                                                                                                                                                      | METAL: ROOFING: MAJOR ACTIVE ROOF LEAKS IN NO<br>INSTRUCTIONAL SPACE |
| Roof Plan reference                                                                                                                                                                                                                                             | K869  B  C  D  A  O  D  D  D  D  D  D  D  D  D  D  D  D              |
|                                                                                                                                                                                                                                                                 | K864 (P.S. 361 Parent Asset) HC Ramp D                               |
|                                                                                                                                                                                                                                                                 | E.32nd Street                                                        |
| Deficiency Quantity                                                                                                                                                                                                                                             | 100                                                                  |
| Quantity Uom                                                                                                                                                                                                                                                    | S.F.                                                                 |
| Potential Action                                                                                                                                                                                                                                                | REPLACE PRIORITY 5                                                   |
| Urgency of Action                                                                                                                                                                                                                                               |                                                                      |

Question

Response

EXTERIOR

ROOF

Roofing

ROOFING

Deficiency Photo1

Roof 1 - Mechanical Room 5

No violations recorded.

Deficiency

Violations

Roof Plan reference

METAL: ROOFING: MAJOR ACTIVE ROOF LEAKS IN INSTRUCTIONAL SPACE

E.32nd Street

Deficiency Quantity

Quantity Uom

Potential Action

Urgency of Action

Purpose of Action

Deficiency Photo1

1,800

S.F.

REPLACE

PRIORITY 5

LEVEL 2

Roof 1 - Rooms 1, 2, 3, 4, 6, 7, 10, 11, 13, Office, Staff, Exits A, B (Shown), C - Vestibules, In Rooms 1/3, 2/4, 7/13, 10/12

Violations No violations recorded.

| ROOFING DRAINS             | Does not Exist                                  |
|----------------------------|-------------------------------------------------|
| Specialties                | Does not Exist                                  |
| STAIRS/RAMPS: EXTERIOR     | Inspected                                       |
| BUILDING CHEEK/FLANK WALLS | Inspected                                       |
| Condition                  | 4 - Between Fair and Poor                       |
| Deficiency                 | CAST IN PLACE CONCRETE: CRACKS/SPALLING - MAJOR |
|                            |                                                 |