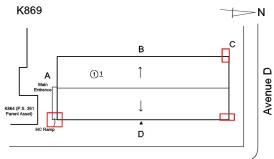

METAL PANEL: DAMAGED TRIM

Elevation

Deficiency Quantity Quantity Uom Potential Action Urgency of Action Purpose of Action Deficiency Photo1

30 L.F. REPLACE PRIORITY 4 LEVEL 2

Facade B

S.F. REPAIR

PRIORITY 5

LEVEL 2

Facade B - Rooms 2 (Shown), 4, 6, 13, Facade D - Rooms 7, 11, Office, Staff

Violations

Deficiency Photo1

No violations recorded.

| EXTERIOR SOFFITS | Inspected                 |  |
|------------------|---------------------------|--|
| Condition        | 2 - Between Good and Fair |  |
| Deficiency       | No deficiencies recorded  |  |
| LOADING DOCK     | Does not Exist            |  |
| LOUVER           | Inspected                 |  |
| Condition        | 2 - Between Good and Fair |  |
| Deficiency       | No deficiencies recorded  |  |
| PARAPETS         | Does not Exist            |  |
| PLAZA DECK       | Does not Exist            |  |