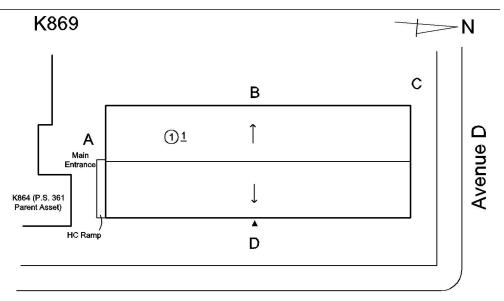

|                                                                                                                                                                                                                                                                 | D                                                                    |
|-----------------------------------------------------------------------------------------------------------------------------------------------------------------------------------------------------------------------------------------------------------------|----------------------------------------------------------------------|
| estion                                                                                                                                                                                                                                                          | Response                                                             |
| EXTERIOR                                                                                                                                                                                                                                                        |                                                                      |
| ROOF                                                                                                                                                                                                                                                            | Inspected                                                            |
| Roofing                                                                                                                                                                                                                                                         | Inspected                                                            |
| Replacement Quantity                                                                                                                                                                                                                                            | 10,000                                                               |
| Replacement Uom                                                                                                                                                                                                                                                 | S.F.                                                                 |
| ROOF HATCH/SMOKE HATCH                                                                                                                                                                                                                                          | Does not Exist                                                       |
| LEADERS, GUTTERS, DOWNSPOUTS, SCUPPERS                                                                                                                                                                                                                          | Inspected                                                            |
| Condition                                                                                                                                                                                                                                                       | 2 - Between Good and Fair                                            |
| Deficiency                                                                                                                                                                                                                                                      | No deficiencies recorded                                             |
| ROOF BARRIER/FENCE                                                                                                                                                                                                                                              | Does not Exist                                                       |
| ROOF CAGE                                                                                                                                                                                                                                                       | Does not Exist                                                       |
| ROOFING                                                                                                                                                                                                                                                         | Inspected                                                            |
| Instance on Metal: Roof 1                                                                                                                                                                                                                                       | Inspected                                                            |
| Instance Condition                                                                                                                                                                                                                                              | 5 - Poor                                                             |
| Instance Photo                                                                                                                                                                                                                                                  |                                                                      |
|                                                                                                                                                                                                                                                                 | Roof 1                                                               |
| Instance Quantity                                                                                                                                                                                                                                               | 10,000                                                               |
| Instance Quantity Uom                                                                                                                                                                                                                                           | S.F.                                                                 |
| Does the roof have major mechanical equipment sitting on Dunnage Steel less than 18" above the Roofing? Does this roof instance have a Sustainable Roof System? Do solar panels exist on these roofs? Is/Are the roof(s) suitable for Solar Panel installation? | No<br>No<br>No<br>No                                                 |
| Installation Year                                                                                                                                                                                                                                               | 1989                                                                 |
| Source of Installation                                                                                                                                                                                                                                          | Custodial Staff                                                      |
| Deficiency                                                                                                                                                                                                                                                      | METAL: ROOFING: MAJOR ACTIVE ROOF LEAKS IN NO<br>INSTRUCTIONAL SPACE |
| Roof Plan reference                                                                                                                                                                                                                                             | K869  B  C  D  A  O  D  D  D  D  D  D  D  D  D  D  D  D              |
|                                                                                                                                                                                                                                                                 | K864 (P.S. 361 Parent Asset) HC Ramp D                               |
|                                                                                                                                                                                                                                                                 | E.32nd Street                                                        |
| Deficiency Quantity                                                                                                                                                                                                                                             | 100                                                                  |
| Quantity Uom                                                                                                                                                                                                                                                    | S.F.                                                                 |
| Potential Action                                                                                                                                                                                                                                                | REPLACE PRIORITY 5                                                   |
| Urgency of Action                                                                                                                                                                                                                                               |                                                                      |

#### STAIRS/RAMPS

Deficiency Photo1

Roof Plan reference

Facade A

Violations No violations recorded.

Deficiency CONCRETE: CRACKS/SPALLING - MINOR

K869

A (1)1

B C C

Mah
Enterson
HC Ramp
D

E.32nd Street

Deficiency Quantity 20
Quantity Uom S.F.
Potential Action REPAIR
Urgency of Action PRIORITY 3
Purpose of Action LEVEL 2
Deficiency Photo1

Facade A

Violations No violations recorded.