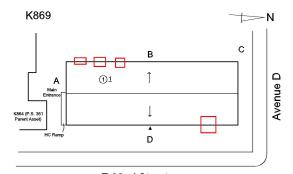

|                                                                                                                                                                                                                                                                 | D                                                                    |
|-----------------------------------------------------------------------------------------------------------------------------------------------------------------------------------------------------------------------------------------------------------------|----------------------------------------------------------------------|
| estion                                                                                                                                                                                                                                                          | Response                                                             |
| EXTERIOR                                                                                                                                                                                                                                                        |                                                                      |
| ROOF                                                                                                                                                                                                                                                            | Inspected                                                            |
| Roofing                                                                                                                                                                                                                                                         | Inspected                                                            |
| Replacement Quantity                                                                                                                                                                                                                                            | 10,000                                                               |
| Replacement Uom                                                                                                                                                                                                                                                 | S.F.                                                                 |
| ROOF HATCH/SMOKE HATCH                                                                                                                                                                                                                                          | Does not Exist                                                       |
| LEADERS, GUTTERS, DOWNSPOUTS, SCUPPERS                                                                                                                                                                                                                          | Inspected                                                            |
| Condition                                                                                                                                                                                                                                                       | 2 - Between Good and Fair                                            |
| Deficiency                                                                                                                                                                                                                                                      | No deficiencies recorded                                             |
| ROOF BARRIER/FENCE                                                                                                                                                                                                                                              | Does not Exist                                                       |
| ROOF CAGE                                                                                                                                                                                                                                                       | Does not Exist                                                       |
| ROOFING                                                                                                                                                                                                                                                         | Inspected                                                            |
| Instance on Metal: Roof 1                                                                                                                                                                                                                                       | Inspected                                                            |
| Instance Condition                                                                                                                                                                                                                                              | 5 - Poor                                                             |
| Instance Photo                                                                                                                                                                                                                                                  |                                                                      |
|                                                                                                                                                                                                                                                                 | Roof 1                                                               |
| Instance Quantity                                                                                                                                                                                                                                               | 10,000                                                               |
| Instance Quantity Uom                                                                                                                                                                                                                                           | S.F.                                                                 |
| Does the roof have major mechanical equipment sitting on Dunnage Steel less than 18" above the Roofing? Does this roof instance have a Sustainable Roof System? Do solar panels exist on these roofs? Is/Are the roof(s) suitable for Solar Panel installation? | No<br>No<br>No<br>No                                                 |
| Installation Year                                                                                                                                                                                                                                               | 1989                                                                 |
| Source of Installation                                                                                                                                                                                                                                          | Custodial Staff                                                      |
| Deficiency                                                                                                                                                                                                                                                      | METAL: ROOFING: MAJOR ACTIVE ROOF LEAKS IN NO<br>INSTRUCTIONAL SPACE |
| Roof Plan reference                                                                                                                                                                                                                                             | K869  B  C  D  A  O  D  D  D  D  D  D  D  D  D  D  D  D              |
|                                                                                                                                                                                                                                                                 | K864 (P.S. 361 Parent Asset) HC Ramp D                               |
|                                                                                                                                                                                                                                                                 | E.32nd Street                                                        |
| Deficiency Quantity                                                                                                                                                                                                                                             | 100                                                                  |
| Quantity Uom                                                                                                                                                                                                                                                    | S.F.                                                                 |
| Potential Action                                                                                                                                                                                                                                                | REPLACE PRIORITY 5                                                   |
| Urgency of Action                                                                                                                                                                                                                                               |                                                                      |