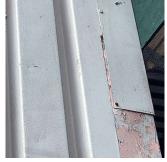

# Deficiency METAL PANEL: SEVERE DENTS

Roof Plan reference

Elevation

| Deficiency Quantity | 80      |
|---------------------|---------|
| Quantity Uom        | S.F.    |
| Potential Action    | REPLACE |

METAL PANEL: DAMAGED TRIM

Elevation

Deficiency Quantity Quantity Uom Potential Action Urgency of Action Purpose of Action Deficiency Photo1

30 L.F. REPLACE PRIORITY 4 LEVEL 2

Facade B