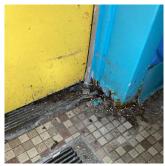

#### BUILDING CHEEK/FLANK WALLS

Roof Plan reference

E.32nd Street

Deficiency Quantity
Quantity Uom
S.F.
Potential Action
REPLACE
Urgency of Action
PRIORITY 4
Purpose of Action
LEVEL 2
Deficiency Photo1

Facade A

No violations recorded.

| RAILINGS     | Inspected                 |  |
|--------------|---------------------------|--|
| Condition    | 2 - Between Good and Fair |  |
| Deficiency   | No deficiencies recorded  |  |
| STAIRS/RAMPS | Inspected                 |  |
| Condition    | 5 - Poor                  |  |

Deficiency CONCRETE: CRACKS/SPALLING - MAJOR

E.32nd Street

Deficiency Quantity
Quantity Uom
Potential Action
Urgency of Action
Purpose of Action

30

S.F.

REPLACE

PRIORITY 4 LEVEL 2