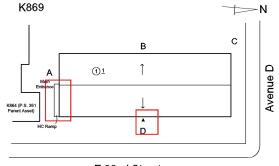

#### STAIRS/RAMPS

Deficiency Photo1

Roof Plan reference

Facade A

Violations No violations recorded.

Deficiency CONCRETE: CRACKS/SPALLING - MINOR

K869

A (1)1

B C C

Mah
Enterson
HC Ramp
D

E.32nd Street

Deficiency Quantity 20
Quantity Uom S.F.
Potential Action REPAIR
Urgency of Action PRIORITY 3
Purpose of Action LEVEL 2
Deficiency Photo1

Facade A

Violations No violations recorded.