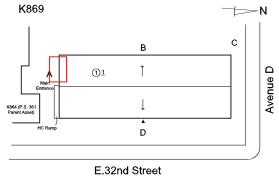

LEVEL 2

Roof 1 - Rooms 1, 2, 3, 4, 6, 7, 10, 11, 13, Office, Staff, Exits A, B (Shown), C - Vestibules, In Rooms 1/3, 2/4, 7/13, 10/12

Violations No violations recorded.

| ROOFING DRAINS             | Does not Exist                                  |
|----------------------------|-------------------------------------------------|
| Specialties                | Does not Exist                                  |
| STAIRS/RAMPS: EXTERIOR     | Inspected                                       |
| BUILDING CHEEK/FLANK WALLS | Inspected                                       |
| Condition                  | 4 - Between Fair and Poor                       |
| Deficiency                 | CAST IN PLACE CONCRETE: CRACKS/SPALLING - MAJOR |
|                            |                                                 |

Question Response

#### **EXTERIOR**

#### STAIRS/RAMPS: EXTERIOR

Violations

Roof Plan reference