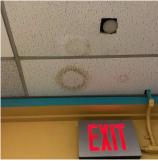

|                                                                                                                                                                                                                                                                 | D                                                                    |
|-----------------------------------------------------------------------------------------------------------------------------------------------------------------------------------------------------------------------------------------------------------------|----------------------------------------------------------------------|
| estion                                                                                                                                                                                                                                                          | Response                                                             |
| EXTERIOR                                                                                                                                                                                                                                                        |                                                                      |
| ROOF                                                                                                                                                                                                                                                            | Inspected                                                            |
| Roofing                                                                                                                                                                                                                                                         | Inspected                                                            |
| Replacement Quantity                                                                                                                                                                                                                                            | 10,000                                                               |
| Replacement Uom                                                                                                                                                                                                                                                 | S.F.                                                                 |
| ROOF HATCH/SMOKE HATCH                                                                                                                                                                                                                                          | Does not Exist                                                       |
| LEADERS, GUTTERS, DOWNSPOUTS, SCUPPERS                                                                                                                                                                                                                          | Inspected                                                            |
| Condition                                                                                                                                                                                                                                                       | 2 - Between Good and Fair                                            |
| Deficiency                                                                                                                                                                                                                                                      | No deficiencies recorded                                             |
| ROOF BARRIER/FENCE                                                                                                                                                                                                                                              | Does not Exist                                                       |
| ROOF CAGE                                                                                                                                                                                                                                                       | Does not Exist                                                       |
| ROOFING                                                                                                                                                                                                                                                         | Inspected                                                            |
| Instance on Metal: Roof 1                                                                                                                                                                                                                                       | Inspected                                                            |
| Instance Condition                                                                                                                                                                                                                                              | 5 - Poor                                                             |
| Instance Photo                                                                                                                                                                                                                                                  |                                                                      |
|                                                                                                                                                                                                                                                                 | Roof 1                                                               |
| Instance Quantity                                                                                                                                                                                                                                               | 10,000                                                               |
| Instance Quantity Uom                                                                                                                                                                                                                                           | S.F.                                                                 |
| Does the roof have major mechanical equipment sitting on Dunnage Steel less than 18" above the Roofing? Does this roof instance have a Sustainable Roof System? Do solar panels exist on these roofs? Is/Are the roof(s) suitable for Solar Panel installation? | No<br>No<br>No<br>No                                                 |
| Installation Year                                                                                                                                                                                                                                               | 1989                                                                 |
| Source of Installation                                                                                                                                                                                                                                          | Custodial Staff                                                      |
| Deficiency                                                                                                                                                                                                                                                      | METAL: ROOFING: MAJOR ACTIVE ROOF LEAKS IN NO<br>INSTRUCTIONAL SPACE |
| Roof Plan reference                                                                                                                                                                                                                                             | K869  B  C  D  A  O  D  D  D  D  D  D  D  D  D  D  D  D              |
|                                                                                                                                                                                                                                                                 | K864 (P.S. 361 Parent Asset) HC Ramp D                               |
|                                                                                                                                                                                                                                                                 | E.32nd Street                                                        |
| Deficiency Quantity                                                                                                                                                                                                                                             | 100                                                                  |
| Quantity Uom                                                                                                                                                                                                                                                    | S.F.                                                                 |
| Potential Action                                                                                                                                                                                                                                                | REPLACE PRIORITY 5                                                   |
| Urgency of Action                                                                                                                                                                                                                                               |                                                                      |

Question

Response

EXTERIOR

ROOF

Roofing

ROOFING

Deficiency Photo1

Roof 1 - Mechanical Room 5

No violations recorded.

Deficiency

Violations

Roof Plan reference

METAL: ROOFING: MAJOR ACTIVE ROOF LEAKS IN INSTRUCTIONAL SPACE

E.32nd Street

Deficiency Quantity

Quantity Uom

Potential Action

Urgency of Action

Purpose of Action

Deficiency Photo1

1,800

S.F.

REPLACE

PRIORITY 5

LEVEL 2

Roof 1 - Rooms 1, 2, 3, 4, 6, 7, 10, 11, 13, Office, Staff, Exits A, B (Shown), C - Vestibules, In Rooms 1/3, 2/4, 7/13, 10/12

Violations No violations recorded.

| ROOFING DRAINS             | Does not Exist                                  |
|----------------------------|-------------------------------------------------|
| Specialties                | Does not Exist                                  |
| STAIRS/RAMPS: EXTERIOR     | Inspected                                       |
| BUILDING CHEEK/FLANK WALLS | Inspected                                       |
| Condition                  | 4 - Between Fair and Poor                       |
| Deficiency                 | CAST IN PLACE CONCRETE: CRACKS/SPALLING - MAJOR |
|                            |                                                 |