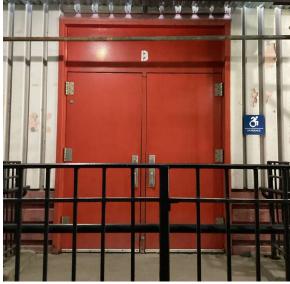

Facade Photo

School Yard - Northeast View

Main Entrance Photo

Facade A - School Yard

Roof 1 - North View

| Have any Systems/Major Building Components been upgraded? | No |
|-----------------------------------------------------------|----|
| Have there been any Building Additions?                   | No |
| Tandem Schools?                                           | No |
| Leased Space?                                             | No |