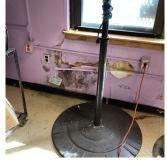

| stion                        | Response                                        |
|------------------------------|-------------------------------------------------|
| TERIOR                       |                                                 |
| POOLS                        | Does not Exist                                  |
| STRUCTURAL                   | Inspected                                       |
| COLUMNS/BEAMS/BEARING WALLS  | Inspected                                       |
| Condition                    | 2 - Between Good and Fair                       |
| Deficiency                   | No deficiencies recorded                        |
| FLOOR STRUCTURE              | Inspected                                       |
| Condition                    | 3 - Fair                                        |
| Deficiency                   | CONCRETE SLAB ON GRADE: THRU CRACKS             |
| Deficiency Location/Instance | 1st Floor - Mechanical Room                     |
| Deficiency Quantity          | 40                                              |
| Quantity Uom                 | S.F.                                            |
| Potential Action             | REPLACE                                         |
| Urgency of Action            | PRIORITY 4                                      |
| Purpose of Action            | LEVEL 5                                         |
| Deficiency Photo I           |                                                 |
|                              | 1st Floor - Mechanical Room                     |
| Violations                   | No violations recorded.                         |
| FOUNDATION WALLS             | Inspected                                       |
| Material Type(s)             | Concrete                                        |
| Condition                    | 3 - Fair                                        |
| Deficiency                   | CONCRETE: CRACKED/SPALLED/REINFORCEMENT EXPOSED |
| Deficiency Location/Instance | All Facades                                     |
| Deficiency Quantity          | 50                                              |
| Quantity Uom                 | S.F.                                            |
| Potential Action             | REPAIR                                          |
| Urgency of Action            | PRIORITY 3                                      |
| Purpose of Action            | LEVEL 5                                         |
| Deficiency Photo1            |                                                 |
|                              | Facada B                                        |
| Violations                   | Facade B                                        |
| Violations  ROOF STRUCTURE   | Facade B  No violations recorded.  Inspected    |