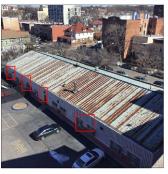

|                                                                                                                                                                                                                                                                 | D                                                                    |
|-----------------------------------------------------------------------------------------------------------------------------------------------------------------------------------------------------------------------------------------------------------------|----------------------------------------------------------------------|
| estion                                                                                                                                                                                                                                                          | Response                                                             |
| EXTERIOR                                                                                                                                                                                                                                                        |                                                                      |
| ROOF                                                                                                                                                                                                                                                            | Inspected                                                            |
| Roofing                                                                                                                                                                                                                                                         | Inspected                                                            |
| Replacement Quantity                                                                                                                                                                                                                                            | 10,000                                                               |
| Replacement Uom                                                                                                                                                                                                                                                 | S.F.                                                                 |
| ROOF HATCH/SMOKE HATCH                                                                                                                                                                                                                                          | Does not Exist                                                       |
| LEADERS, GUTTERS, DOWNSPOUTS, SCUPPERS                                                                                                                                                                                                                          | Inspected                                                            |
| Condition                                                                                                                                                                                                                                                       | 2 - Between Good and Fair                                            |
| Deficiency                                                                                                                                                                                                                                                      | No deficiencies recorded                                             |
| ROOF BARRIER/FENCE                                                                                                                                                                                                                                              | Does not Exist                                                       |
| ROOF CAGE                                                                                                                                                                                                                                                       | Does not Exist                                                       |
| ROOFING                                                                                                                                                                                                                                                         | Inspected                                                            |
| Instance on Metal: Roof 1                                                                                                                                                                                                                                       | Inspected                                                            |
| Instance Condition                                                                                                                                                                                                                                              | 5 - Poor                                                             |
| Instance Photo                                                                                                                                                                                                                                                  |                                                                      |
|                                                                                                                                                                                                                                                                 | Roof 1                                                               |
| Instance Quantity                                                                                                                                                                                                                                               | 10,000                                                               |
| Instance Quantity Uom                                                                                                                                                                                                                                           | S.F.                                                                 |
| Does the roof have major mechanical equipment sitting on Dunnage Steel less than 18" above the Roofing? Does this roof instance have a Sustainable Roof System? Do solar panels exist on these roofs? Is/Are the roof(s) suitable for Solar Panel installation? | No<br>No<br>No<br>No                                                 |
| Installation Year                                                                                                                                                                                                                                               | 1989                                                                 |
| Source of Installation                                                                                                                                                                                                                                          | Custodial Staff                                                      |
| Deficiency                                                                                                                                                                                                                                                      | METAL: ROOFING: MAJOR ACTIVE ROOF LEAKS IN NO<br>INSTRUCTIONAL SPACE |
| Roof Plan reference                                                                                                                                                                                                                                             | K869  B  C  D  A  O  D  D  D  D  D  D  D  D  D  D  D  D              |
|                                                                                                                                                                                                                                                                 | K864 (P.S. 361 Parent Asset) HC Ramp D                               |
|                                                                                                                                                                                                                                                                 | E.32nd Street                                                        |
| Deficiency Quantity                                                                                                                                                                                                                                             | 100                                                                  |
| Quantity Uom                                                                                                                                                                                                                                                    | S.F.                                                                 |
| Potential Action                                                                                                                                                                                                                                                | REPLACE PRIORITY 5                                                   |
| Urgency of Action                                                                                                                                                                                                                                               |                                                                      |

Question

Response

EXTERIOR

ROOF

Roofing

ROOFING

Deficiency Photo1

Roof 1 - Mechanical Room 5

No violations recorded.

Deficiency

Violations

Roof Plan reference

METAL: ROOFING: MAJOR ACTIVE ROOF LEAKS IN INSTRUCTIONAL SPACE

E.32nd Street

Deficiency Quantity

Quantity Uom

LEVEL 2

Roof 1 - Rooms 1, 2, 3, 4, 6, 7, 10, 11, 13, Office, Staff, Exits A, B (Shown), C - Vestibules, In Rooms 1/3, 2/4, 7/13, 10/12

Violations No violations recorded.

| ROOFING DRAINS             | Does not Exist                                  |
|----------------------------|-------------------------------------------------|
| Specialties                | Does not Exist                                  |
| STAIRS/RAMPS: EXTERIOR     | Inspected                                       |
| BUILDING CHEEK/FLANK WALLS | Inspected                                       |
| Condition                  | 4 - Between Fair and Poor                       |
| Deficiency                 | CAST IN PLACE CONCRETE: CRACKS/SPALLING - MAJOR |
|                            |                                                 |