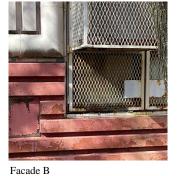

METAL PANEL: DAMAGED TRIM

Elevation

Deficiency Quantity Quantity Uom Potential Action Urgency of Action Purpose of Action Deficiency Photo1

30 L.F. REPLACE PRIORITY 4 LEVEL 2

Facade B

S.F. REPAIR

PRIORITY 5

LEVEL 2

Facade B - Rooms 2 (Shown), 4, 6, 13, Facade D - Rooms 7, 11, Office, Staff

Violations

Deficiency Photo1

No violations recorded.

| EXTERIOR SOFFITS | Inspected                 |  |
|------------------|---------------------------|--|
| Condition        | 2 - Between Good and Fair |  |
| Deficiency       | No deficiencies recorded  |  |
| LOADING DOCK     | Does not Exist            |  |
| LOUVER           | Inspected                 |  |
| Condition        | 2 - Between Good and Fair |  |
| Deficiency       | No deficiencies recorded  |  |
| PARAPETS         | Does not Exist            |  |
| PLAZA DECK       | Does not Exist            |  |