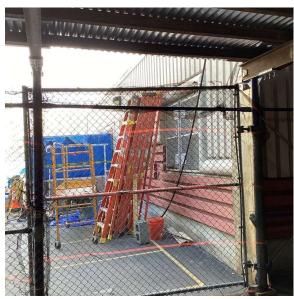

Facade Photo

School Yard - Northeast View

Main Entrance Photo

Facade A - School Yard

Roof 1 - North View

| Have any Systems/Major Building Components been upgraded? | No |
|-----------------------------------------------------------|----|
| Have there been any Building Additions?                   | No |
| Tandem Schools?                                           | No |
| Leased Space?                                             | No |