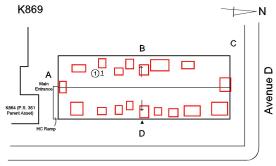

|                                                                                                                                                                                                                                                                 | D                                                                    |
|-----------------------------------------------------------------------------------------------------------------------------------------------------------------------------------------------------------------------------------------------------------------|----------------------------------------------------------------------|
| estion                                                                                                                                                                                                                                                          | Response                                                             |
| EXTERIOR                                                                                                                                                                                                                                                        |                                                                      |
| ROOF                                                                                                                                                                                                                                                            | Inspected                                                            |
| Roofing                                                                                                                                                                                                                                                         | Inspected                                                            |
| Replacement Quantity                                                                                                                                                                                                                                            | 10,000                                                               |
| Replacement Uom                                                                                                                                                                                                                                                 | S.F.                                                                 |
| ROOF HATCH/SMOKE HATCH                                                                                                                                                                                                                                          | Does not Exist                                                       |
| LEADERS, GUTTERS, DOWNSPOUTS, SCUPPERS                                                                                                                                                                                                                          | Inspected                                                            |
| Condition                                                                                                                                                                                                                                                       | 2 - Between Good and Fair                                            |
| Deficiency                                                                                                                                                                                                                                                      | No deficiencies recorded                                             |
| ROOF BARRIER/FENCE                                                                                                                                                                                                                                              | Does not Exist                                                       |
| ROOF CAGE                                                                                                                                                                                                                                                       | Does not Exist                                                       |
| ROOFING                                                                                                                                                                                                                                                         | Inspected                                                            |
| Instance on Metal: Roof 1                                                                                                                                                                                                                                       | Inspected                                                            |
| Instance Condition                                                                                                                                                                                                                                              | 5 - Poor                                                             |
| Instance Photo                                                                                                                                                                                                                                                  |                                                                      |
|                                                                                                                                                                                                                                                                 | Roof 1                                                               |
| Instance Quantity                                                                                                                                                                                                                                               | 10,000                                                               |
| Instance Quantity Uom                                                                                                                                                                                                                                           | S.F.                                                                 |
| Does the roof have major mechanical equipment sitting on Dunnage Steel less than 18" above the Roofing? Does this roof instance have a Sustainable Roof System? Do solar panels exist on these roofs? Is/Are the roof(s) suitable for Solar Panel installation? | No<br>No<br>No<br>No                                                 |
| Installation Year                                                                                                                                                                                                                                               | 1989                                                                 |
| Source of Installation                                                                                                                                                                                                                                          | Custodial Staff                                                      |
| Deficiency                                                                                                                                                                                                                                                      | METAL: ROOFING: MAJOR ACTIVE ROOF LEAKS IN NO<br>INSTRUCTIONAL SPACE |
| Roof Plan reference                                                                                                                                                                                                                                             | K869  B  C  D  A  O  D  D  D  D  D  D  D  D  D  D  D  D              |
|                                                                                                                                                                                                                                                                 | K864 (P.S. 361 Parent Asset) HC Ramp D                               |
|                                                                                                                                                                                                                                                                 | E.32nd Street                                                        |
| Deficiency Quantity                                                                                                                                                                                                                                             | 100                                                                  |
| Quantity Uom                                                                                                                                                                                                                                                    | S.F.                                                                 |
| Potential Action                                                                                                                                                                                                                                                | REPLACE PRIORITY 5                                                   |
| Urgency of Action                                                                                                                                                                                                                                               |                                                                      |

#### STAIRS/RAMPS

Deficiency Photo1

Roof Plan reference

Facade A

Violations No violations recorded.

Deficiency CONCRETE: CRACKS/SPALLING - MINOR

K869

A (1)1

B C C

Mah
Enterson
HC Ramp
D

E.32nd Street

Deficiency Quantity 20
Quantity Uom S.F.
Potential Action REPAIR
Urgency of Action PRIORITY 3
Purpose of Action LEVEL 2
Deficiency Photo1

Facade A

Violations No violations recorded.