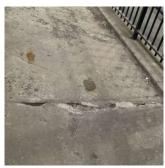

# EXTERIOR STAIRS/RAMPS: EXTERIOR

#### STAIRS/RAMPS

Deficiency Photo1

Roof Plan reference

Facade A

Violations No violations recorded.

Deficiency CONCRETE: CRACKS/SPALLING - MINOR

K869

A (1)1

B C C

Mah
Enterson
HC Ramp
D

E.32nd Street

Deficiency Quantity 20
Quantity Uom S.F.
Potential Action REPAIR
Urgency of Action PRIORITY 3
Purpose of Action LEVEL 2
Deficiency Photo1

Facade A

Violations No violations recorded.