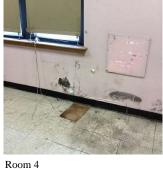

PRIORITY 3                                          |
| Purpose of Action                 | LEVEL 2                                             |

## **Building Condition Assessment Survey 2023 - 2024**

Architectural Inspection K869

# **Question** Response

## INTERIOR

#### CLASSROOMS/CORRIDORS/ADMIN SPACES

## Walls

Deficiency Photo1



Room 1

LEVEL 2

| Violations                   | No violations recorded.                  |
|------------------------------|------------------------------------------|
| Deficiency                   | GYPSUM BOARD: DETERIORATED - ACTIVE LEAK |
| Deficiency Location/Instance | Rooms 2, 4, 6, 7, 11, 13, Office, Staff  |

Deficiency Quantity 380
Quantity Uom S.F.
Potential Action REPLACE
Urgency of Action PRIORITY 5

Purpose of Action
Deficiency Photo1



Room 4

| Violations | No violations re | corded |
|------------|------------------|--------|
|            |                  |        |

| Specialties            | Does not Exist           |
|------------------------|--------------------------|
| GYMNASIUM              | Does not Exist           |
| INTERIOR DOOR HARDWARE | Inspected                |
| Condition              | 3 - Fair                 |
| Deficiency             | No deficiencies recorded |
| INTERIOR GUARDS        | Does not Exist           |
| KITCHEN                | Does not Exist           |
| LIBRARY                | Does not Exist           |
| LOCKER ROOM            | Does not Exist           |
| MULTI-PURPOSE ROOM     | Does not Exist           |
| SCIENCE DEMO ROOM      | Does not Exist           |
| SCIENCE LA