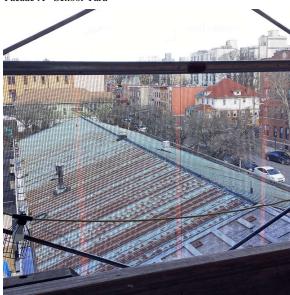

Facade Photo

School Yard - Northeast View

Main Entrance Photo

Facade A - School Yard

Roof 1 - North View

| Have any Systems/Major Building Components been upgraded? | No |
|-----------------------------------------------------------|----|
| Have there been any Building Additions?                   | No |
| Tandem Schools?                                           | No |
| Leased Space?                                             | No |

|                                                                                                                                                                                                                                                                 | D                                                                    |
|-----------------------------------------------------------------------------------------------------------------------------------------------------------------------------------------------------------------------------------------------------------------|----------------------------------------------------------------------|
| estion                                                                                                                                                                                                                                                          | Response                                                             |
| EXTERIOR                                                                                                                                                                                                                                                        |                                                                      |
| ROOF                                                                                                                                                                                                                                                            | Inspected                                                            |
| Roofing                                                                                                                                                                                                                                                         | Inspected                                                            |
| Replacement Quantity                                                                                                                                                                                                                                            | 10,000                                                               |
| Replacement Uom                                                                                                                                                                                                                                                 | S.F.                                                                 |
| ROOF HATCH/SMOKE HATCH                                                                                                                                                                                                                                          | Does not Exist                                                       |
| LEADERS, GUTTERS, DOWNSPOUTS, SCUPPERS                                                                                                                                                                                                                          | Inspected                                                            |
| Condition                                                                                                                                                                                                                                                       | 2 - Between Good and Fair                                            |
| Deficiency                                                                                                                                                                                                                                                      | No deficiencies recorded                                             |
| ROOF BARRIER/FENCE                                                                                                                                                                                                                                              | Does not Exist                                                       |
| ROOF CAGE                                                                                                                                                                                                                                                       | Does not Exist                                                       |
| ROOFING                                                                                                                                                                                                                                                         | Inspected                                                            |
| Instance on Metal: Roof 1                                                                                                                                                                                                                                       | Inspected                                                            |
| Instance Condition                                                                                                                                                                                                                                              | 5 - Poor                                                             |
| Instance Photo                                                                                                                                                                                                                                                  |                                                                      |
|                                                                                                                                                                                                                                                                 | Roof 1                                                               |
| Instance Quantity                                                                                                                                                                                                                                               | 10,000                                                               |
| Instance Quantity Uom                                                                                                                                                                                                                                           | S.F.                                                                 |
| Does the roof have major mechanical equipment sitting on Dunnage Steel less than 18" above the Roofing? Does this roof instance have a Sustainable Roof System? Do solar panels exist on these roofs? Is/Are the roof(s) suitable for Solar Panel installation? | No<br>No<br>No<br>No                                                 |
| Installation Year                                                                                                                                                                                                                                               | 1989                                                                 |
| Source of Installation                                                                                                                                                                                                                                          | Custodial Staff                                                      |
| Deficiency                                                                                                                                                                                                                                                      | METAL: ROOFING: MAJOR ACTIVE ROOF LEAKS IN NO<br>INSTRUCTIONAL SPACE |
| Roof Plan reference                                                                                                                                                                                                                                             | K869  B  C  D  A  O  D  D  D  D  D  D  D  D  D  D  D  D              |
|                                                                                                                                                                                                                                                                 | K864 (P.S. 361 Parent Asset) HC Ramp D                               |
|                                                                                                                                                                                                                                                                 | E.32nd Street                                                        |
| Deficiency Quantity                                                                                                                                                                                                                                             | 100                                                                  |
| Quantity Uom                                                                                                                                                                                                                                                    | S.F.                                                                 |
| Potential Action                                                                                                                                                                                                                                                | REPLACE PRIORITY 5                                                   |
| Urgency of Action                                                                                                                                                                                                                                               |                                                                      |