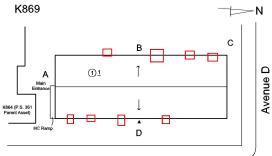

|                                                                                                                                                                                                                                                                 | D                                                                    |
|-----------------------------------------------------------------------------------------------------------------------------------------------------------------------------------------------------------------------------------------------------------------|----------------------------------------------------------------------|
| estion                                                                                                                                                                                                                                                          | Response                                                             |
| EXTERIOR                                                                                                                                                                                                                                                        |                                                                      |
| ROOF                                                                                                                                                                                                                                                            | Inspected                                                            |
| Roofing                                                                                                                                                                                                                                                         | Inspected                                                            |
| Replacement Quantity                                                                                                                                                                                                                                            | 10,000                                                               |
| Replacement Uom                                                                                                                                                                                                                                                 | S.F.                                                                 |
| ROOF HATCH/SMOKE HATCH                                                                                                                                                                                                                                          | Does not Exist                                                       |
| LEADERS, GUTTERS, DOWNSPOUTS, SCUPPERS                                                                                                                                                                                                                          | Inspected                                                            |
| Condition                                                                                                                                                                                                                                                       | 2 - Between Good and Fair                                            |
| Deficiency                                                                                                                                                                                                                                                      | No deficiencies recorded                                             |
| ROOF BARRIER/FENCE                                                                                                                                                                                                                                              | Does not Exist                                                       |
| ROOF CAGE                                                                                                                                                                                                                                                       | Does not Exist                                                       |
| ROOFING                                                                                                                                                                                                                                                         | Inspected                                                            |
| Instance on Metal: Roof 1                                                                                                                                                                                                                                       | Inspected                                                            |
| Instance Condition                                                                                                                                                                                                                                              | 5 - Poor                                                             |
| Instance Photo                                                                                                                                                                                                                                                  |                                                                      |
|                                                                                                                                                                                                                                                                 | Roof 1                                                               |
| Instance Quantity                                                                                                                                                                                                                                               | 10,000                                                               |
| Instance Quantity Uom                                                                                                                                                                                                                                           | S.F.                                                                 |
| Does the roof have major mechanical equipment sitting on Dunnage Steel less than 18" above the Roofing? Does this roof instance have a Sustainable Roof System? Do solar panels exist on these roofs? Is/Are the roof(s) suitable for Solar Panel installation? | No<br>No<br>No<br>No                                                 |
| Installation Year                                                                                                                                                                                                                                               | 1989                                                                 |
| Source of Installation                                                                                                                                                                                                                                          | Custodial Staff                                                      |
| Deficiency                                                                                                                                                                                                                                                      | METAL: ROOFING: MAJOR ACTIVE ROOF LEAKS IN NO<br>INSTRUCTIONAL SPACE |
| Roof Plan reference                                                                                                                                                                                                                                             | K869  B  C  D  A  O  D  D  D  D  D  D  D  D  D  D  D  D              |
|                                                                                                                                                                                                                                                                 | K864 (P.S. 361 Parent Asset) HC Ramp D                               |
|                                                                                                                                                                                                                                                                 | E.32nd Street                                                        |
| Deficiency Quantity                                                                                                                                                                                                                                             | 100                                                                  |
| Quantity Uom                                                                                                                                                                                                                                                    | S.F.                                                                 |
| Potential Action                                                                                                                                                                                                                                                | REPLACE PRIORITY 5                                                   |
| Urgency of Action                                                                                                                                                                                                                                               |                                                                      |

LEVEL 2

Roof 1 - Rooms 1, 2, 3, 4, 6, 7, 10, 11, 13, Office, Staff, Exits A, B (Shown), C - Vestibules, In Rooms 1/3, 2/4, 7/13, 10/12

Violations No violations recorded.

| ROOFING DRAINS             | Does not Exist                                  |
|----------------------------|-------------------------------------------------|
| Specialties                | Does not Exist                                  |
| STAIRS/RAMPS: EXTERIOR     | Inspected                                       |
| BUILDING CHEEK/FLANK WALLS | Inspected                                       |
| Condition                  | 4 - Between Fair and Poor                       |
| Deficiency                 | CAST IN PLACE CONCRETE: CRACKS/SPALLING - MAJOR |
|                            |                                                 |