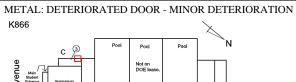

#### Walls

Deficiency Photo1

Deficiency Photo1

Near Windows

| Violations | No violations recorded. |
|------------|-------------------------|

| Specialties                  | Does not Exist           |
|------------------------------|--------------------------|
| GYMNASIUM                    | Inspected                |
| Instance on 1st Floor        | Inspected                |
| Ceiling                      |                          |
| Instance on 1st Floor        | Does not Exist           |
| Door(s)                      |                          |
| Instance on 1st Floor        | Inspected                |
| Condition                    | 3 - Fair                 |
| Deficiency                   | METAL: DETERIORATED DOOR |
| Deficiency Location/Instance | Entrance                 |
| Deficiency Quantity          | 1                        |
| Quantity Uom                 | EACH                     |
| Potential Action             | MAINTENANCE              |
| Urgency of Action            | PRIORITY 3               |
| Purpose of Action            | LEVEL 2                  |
|                              |                          |