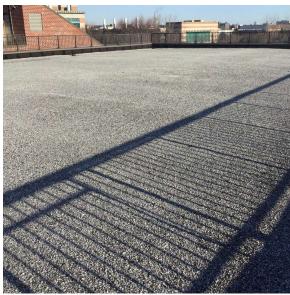

Van Siclen Avenue - West View

Architectural Inspection K866

Main Entrance Photo

Roof Photo

Facade A - Van Siclen Avenue

Roof 1 - North View

Have any Systems/Major Building Components been upgraded?

Systems: Exterior Walls, Roofing - repairs, Windows -