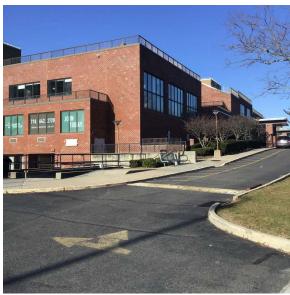

Van Siclen Avenue - West View

Architectural Inspection K866

Main Entrance Photo

Roof Photo

Facade A - Van Siclen Avenue

Roof 1 - North View

Have any Systems/Major Building Components been upgraded?

Systems: Exterior Walls, Roofing - repairs, Windows -