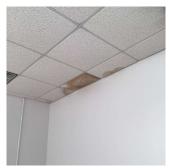

# **Building Condition Assessment Survey 2023 - 2024**

| uestion                                          | Response                                       |
|--------------------------------------------------|------------------------------------------------|
| EXTERIOR                                         |                                                |
| WINDOWS                                          |                                                |
| LINTELS                                          | Inspected                                      |
| Deficiency                                       | No deficiencies recorded                       |
| WINDOWS                                          | Inspected                                      |
| Material Type(s)                                 | Aluminum                                       |
| Instance on Aluminum - Other: All Leased Facades | Inspected                                      |
| Instance Condition                               | 3 - Fair                                       |
| Instance Quantity                                | 2,300                                          |
| Instance Quantity Uom                            | S.F.                                           |
| Are these windows insulated                      | Yes                                            |
| Installation Year                                | 1995                                           |
| Source of Installation                           | Custodial Staff                                |
| Deficiency                                       | No deficiencies recorded                       |
| INTERIOR                                         | Inspected                                      |
| POOLS                                            | Does not Exist                                 |
| STRUCTURAL                                       | Inspected                                      |
| COLUMNS/BEAMS/BEARING WALLS                      | Inspected                                      |
| Condition                                        | 2 - Between Good and Fair                      |
| Deficiency                                       | No deficiencies recorded                       |
| FLOOR STRUCTURE                                  | Inspected                                      |
| Condition                                        | 2 - Between Good and Fair                      |
| Deficiency                                       | No deficiencies recorded                       |
| FOUNDATION WALLS                                 | Inspected                                      |
| Material Type(s)                                 | Concrete                                       |
| Condition                                        | 2 - Between Good and Fair                      |
| Deficiency                                       | No deficiencies recorded                       |
| ROOF STRUCTURE                                   | Inspected                                      |
| Condition                                        | 2 - Between Good and Fair                      |
| Deficiency                                       | No deficiencies recorded                       |
| VAULTS-BUNKERS                                   | Not Required                                   |
| AUDITORIUM                                       | Does not Exist                                 |
| CAFETERIA                                        | Does not Exist                                 |
| CLASSROOMS/CORRIDORS/ADMIN SPACES                | Inspected                                      |
| Ceiling                                          | Inspected                                      |
| Condition                                        | 2 - Between Good and Fair                      |
| Deficiency                                       | ACOUSTIC TILES: DAMAGED/MISSING                |
| Deficiency Location/Instance                     | Near Entrance, center, 1st Floor - Boys, girls |
| Deficiency Quantity                              | 30                                             |
| Quantity Uom                                     | S.F.                                           |
| Potential Action                                 | REPLACE                                        |
| Urgency of Action                                | PRIORITY 3                                     |
| Purpose of Action                                | LEVEL 2                                        |

#### INTERIOR

#### CLASSROOMS/CORRIDORS/ADMIN SPACES

#### Ceiling

Deficiency Photo1

Deficiency Photo1

Near Entrance

Violations No violations recorded.

| Door(s)                      | Does not Exist            |  |
|------------------------------|---------------------------|--|
| Floor Finish                 | Inspected                 |  |
| Condition                    | 2 - Between Good and Fair |  |
| Deficiency                   | TERRAZZO: CRACKS          |  |
| Deficiency Location/Instance | Near Entrance, Gymnasium  |  |
| Deficiency Quantity          | 20                        |  |
| Quantity Uom                 | S.F.                      |  |
| Potential Action             | REPLACE                   |  |
| Urgency of Action            | PRIORITY 3                |  |
| Purpose of Action            | LEVEL 2                   |  |
|                              |                           |  |