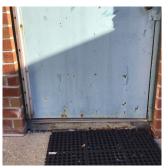

#### Walls

Deficiency Photo1

Deficiency Photo1

Near Windows

| Violations | No violations recorded. |
|------------|-------------------------|

| Specialties                  | Does not Exist           |
|------------------------------|--------------------------|
| GYMNASIUM                    | Inspected                |
| Instance on 1st Floor        | Inspected                |
| Ceiling                      |                          |
| Instance on 1st Floor        | Does not Exist           |
| Door(s)                      |                          |
| Instance on 1st Floor        | Inspected                |
| Condition                    | 3 - Fair                 |
| Deficiency                   | METAL: DETERIORATED DOOR |
| Deficiency Location/Instance | Entrance                 |
| Deficiency Quantity          | 1                        |
| Quantity Uom                 | EACH                     |
| Potential Action             | MAINTENANCE              |
| Urgency of Action            | PRIORITY 3               |
| Purpose of Action            | LEVEL 2                  |
|                              |                          |