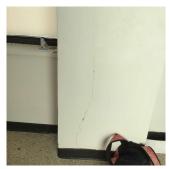

#### Ceiling

Deficiency Photo1

Deficiency Photo1

Near Entrance

Violations No violations recorded.

| Door(s)                      | Does not Exist            |  |
|------------------------------|---------------------------|--|
| Floor Finish                 | Inspected                 |  |
| Condition                    | 2 - Between Good and Fair |  |
| Deficiency                   | TERRAZZO: CRACKS          |  |
| Deficiency Location/Instance | Near Entrance, Gymnasium  |  |
| Deficiency Quantity          | 20                        |  |
| Quantity Uom                 | S.F.                      |  |
| Potential Action             | REPLACE                   |  |
| Urgency of Action            | PRIORITY 3                |  |
| Purpose of Action            | LEVEL 2                   |  |
|                              |                           |  |

Near Entrance

Violations No violations recorded.

| Walls                        | Inspected                    |
|------------------------------|------------------------------|
| Condition                    | 2 - Between Good and Fair    |
| Deficiency                   | GYPSUM BOARD: DETERIORATED   |
| Deficiency Location/Instance | Near gymnasium, Near Windows |
| Deficiency Quantity          | 20                           |
| Quantity Uom                 | S.F.                         |
| Potential Action             | REPLACE                      |
| Urgency of Action            | PRIORITY 3                   |
| Purpose of Action            | LEVEL 2                      |