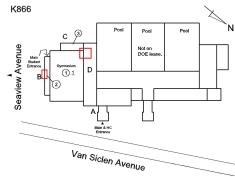

#### Walls

Deficiency Photo1

Deficiency Photo1

Near Windows

| Violations | No violations recorded. |
|------------|-------------------------|

| Specialties                  | Does not Exist           |
|------------------------------|--------------------------|
| GYMNASIUM                    | Inspected                |
| Instance on 1st Floor        | Inspected                |
| Ceiling                      |                          |
| Instance on 1st Floor        | Does not Exist           |
| Door(s)                      |                          |
| Instance on 1st Floor        | Inspected                |
| Condition                    | 3 - Fair                 |
| Deficiency                   | METAL: DETERIORATED DOOR |
| Deficiency Location/Instance | Entrance                 |
| Deficiency Quantity          | 1                        |
| Quantity Uom                 | EACH                     |
| Potential Action             | MAINTENANCE              |
| Urgency of Action            | PRIORITY 3               |
| Purpose of Action            | LEVEL 2                  |
|                              |                          |