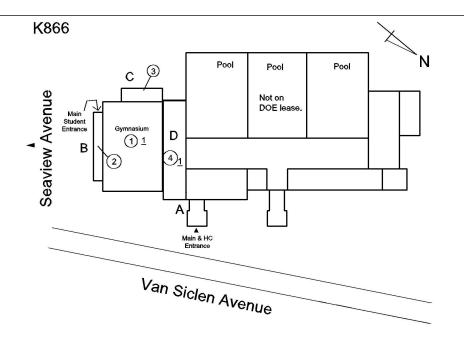

Deficiency

Roof Plan reference

Print Date: 6/28/2024

Deficiency Quantity

Quantity Uom EACH

Potential Action MAINTENANCE
Urgency of Action PRIORITY 3
Purpose of Action LEVEL 2

Deficiency

Roof Plan reference

BROKEN/ DENTED BLADES

Print Date: 6/28/2024

#### **Building Condition Assessment Survey 2023 - 2024**

K866 Architectural Inspection Question Response **EXTERIOR** ROOF Roofing ROOF BARRIER/FENCE K866 Roof Plan reference Van Siclen Avenue **Deficiency Quantity** 10 Quantity Uom S.F. Potential Action REPLACE Urgency of Action PRIORITY 4 Purpose of Action LEVEL 2 Deficiency Photo1 Ladder at Barrier Violations No violations recorded. ROOF CAGE Does not Exist ROOFING Inspected Instance on Built-Up: Roofs 1-3 Inspected 3 - Fair Instance Condition Instance Photo Roof 1 5,000 Instance Quantity Instance Quantity Uom S.F. Does the roof have major mechanical equipment sitting on Dunnage Steel less than 18" above the Roofing? No Does this roof instance have a Sustainable Roof System? No Do solar panels exist on these roofs? No Is/Are the roof(s) suitable for Solar Panel installation? No Installation Year 1978 Custodial Staff Source of Installation Deficiency No deficiencies recorded

#### **Building Condition Assessment Survey 2023 - 2024**

K866 Architectural Inspection Question Response **EXTERIOR** ROOF Roofing ROOFING Instance on Modified Bitumen: Roof 4 Inspected Instance Condition 5 - Poor Instance Photo Roof 4 500 Instance Quantity Instance Quantity Uom S.F. Does the roof have major mechanical equipment sitting on Dunnage Steel less than 18" above the Roofing? No Does this roof instance have a Sustainable Roof System? Yes Sustainable Roof Type White Roof Sustainable Roof Location (Roof Number) Roof 4 Do solar panels exist on these roofs? No Is/Are the roof(s) suitable for Solar Panel installation? No Installation Year 1978 Source of Installation Inspector Estimate Deficiency MODIFIED BITUMEN: ROOFING: DELAMINATION K866 Roof Plan reference Van Siclen Avenue **Deficiency Quantity** 100 Quantity Uom Potential Action REPLACE ROOFING WITHOUT MAJOR EQUIPMENT REMOVAL PRIORITY 4 Urgency of Action Purpose of Action LEVEL 2 Deficiency Photo1

#### **Building Condition Assessment Survey 2023 - 2024**

Architectural Inspection K866 Question Response **EXTERIOR** ROOF Roofing ROOFING MODIFIED BITUMEN: FLASHING: CAP FLASHING DAMAGED Deficiency K866 Roof Plan reference Van Siclen Avenue **Deficiency Quantity** 50 Quantity Uom L.F. Potential Action REPLACE Urgency of Action PRIORITY 4 LEVEL 2 Purpose of Action Deficiency Photo1 Roof 4 Violations No violations recorded. ROOFING DRAINS Inspected Condition 2 - Between Good and Fair Deficiency No deficiencies recorded **Specialties** Inspected **BULKHEAD/PENTHOUSE** Not Required **CUPOLA/ SPIRES/ TOWERS** Does not Exist DORMER Does not Exist DUNNAGE STEEL Not Required SKYLIGHT/ROOF VENT Does not Exist ROOF/GRAVITY TANK Does not Exist STAIRS/RAMPS: EXTERIOR Does not Exist WINDOWS Inspected Replacement Quantity 2,300 Replacement Uom S.F. EXTERIOR GUARDS Inspected Condition 2 - Between Good and Fair Deficiency No deficiencies recorded LINTELS Inspected Condition 2 - Between Good and Fair