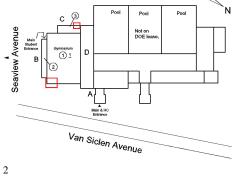

#### Walls

Deficiency Photo1

Deficiency Photo1

Near Windows

| Violations | No violations recorded. |
|------------|-------------------------|

| Specialties                  | Does not Exist           |
|------------------------------|--------------------------|
| GYMNASIUM                    | Inspected                |
| Instance on 1st Floor        | Inspected                |
| Ceiling                      |                          |
| Instance on 1st Floor        | Does not Exist           |
| Door(s)                      |                          |
| Instance on 1st Floor        | Inspected                |
| Condition                    | 3 - Fair                 |
| Deficiency                   | METAL: DETERIORATED DOOR |
| Deficiency Location/Instance | Entrance                 |
| Deficiency Quantity          | 1                        |
| Quantity Uom                 | EACH                     |
| Potential Action             | MAINTENANCE              |
| Urgency of Action            | PRIORITY 3               |
| Purpose of Action            | LEVEL 2                  |
|                              |                          |