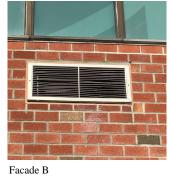

| Violations | No violations recorded. |
|------------|-------------------------|
|            |                         |

| DOOR HARDWARE           | Inspected                 |  |
|-------------------------|---------------------------|--|
| Condition               | 2 - Between Good and Fair |  |
| Deficiency              | No deficiencies recorded  |  |
| LINTELS                 | Inspected                 |  |
| Condition               | 2 - Between Good and Fair |  |
| Deficiency              | No deficiencies recorded  |  |
| TRANSOM/SIDE LIGHT      | Inspected                 |  |
| Condition               | 2 - Between Good and Fair |  |
| Deficiency              | No deficiencies recorded  |  |
| EXTERIOR WALLS          | Inspected                 |  |
| Material Type(s)        | Masonry                   |  |
| Replacement Quantity    | 11,000                    |  |
| Replacement Uom         | S.F.                      |  |
| Instance on All Facades | Inspected                 |  |
| Instance Condition      | 2 - Between Good and Fair |  |
| Instance Quantity       | 11,000                    |  |
| Instance Quantity Uom   | S.F.                      |  |
| Deficiency              | No deficiencies recorded  |  |
| EXTERIOR SOFFITS        | Not Required              |  |
| OADING DOCK             | Not Required              |  |
| OUVER                   | Inspected                 |  |
| Condition               | 3 - Fair                  |  |

Deficiency

Roof Plan reference

BROKEN/ DENTED BLADES

Print Date: 6/28/2024

## **Building Condition Assessment Survey 2023 - 2024**

Architectural Inspection K866

**Question** Response

**EXTERIOR** 

LOUVER

Elevation

Deficiency Photo1

Violations

Deficiency Quantity 10
Quantity Uom S.F.
Potential Action REPLACE
Urgency of Action PRIORITY 4
Purpose of Action LEVEL 2

No violations recorded.

| PARAPETS                               | Inspected                                    |  |
|----------------------------------------|----------------------------------------------|--|
| Material Type(s)                       | Masonry, Metal, Other                        |  |
| Replacement Quantity                   | 1,000                                        |  |
| Replacement Uom                        | C.F.                                         |  |
| Instance on All Roofs                  | Inspected                                    |  |
| Instance Condition                     | 2 - Between Good and Fair                    |  |
| Instance Quantity                      | 1,000                                        |  |
| Instance Quantity Uom                  | C.F.                                         |  |
| Deficiency                             | No deficiencies recorded                     |  |
| PLAZA DECK                             | Does not Exist                               |  |
| ROOF                                   | Inspected                                    |  |
| Roofing                                | Inspected                                    |  |
| Replacement Quantity                   | 5,500                                        |  |
| Replacement Uom                        | S.F.                                         |  |
| ROOF HATCH/SMOKE HATCH                 | Not Required                                 |  |
| LEADERS, GUTTERS, DOWNSPOUTS, SCUPPERS | Not Required                                 |  |
| ROOF BARRIER/FENCE                     | Inspected                                    |  |
| Condition                              | 3 - Fair                                     |  |
| Deficiency                             | RAILINGS/PANELS: DETERIORATED, MAJOR RUSTING |  |