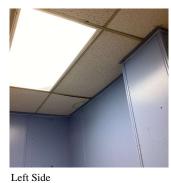

| estion                                | Response                                 |  |
|---------------------------------------|------------------------------------------|--|
| NTERIOR                               |                                          |  |
| STRUCTURAL                            |                                          |  |
| FOUNDATION WALLS                      | Inspected                                |  |
| Deficiency                            | No deficiencies recorded                 |  |
| ROOF STRUCTURE                        | Inspected                                |  |
| Condition                             | 2 - Between Good and Fair                |  |
| Deficiency                            | No deficiencies recorded                 |  |
| VAULTS-BUNKERS                        | Does not Exist                           |  |
| AUDITORIUM                            | Does not Exist                           |  |
| CAFETERIA                             | Inspected                                |  |
| Instance on 1st Floor - Students      | Inspected                                |  |
| Instance on 1st Floor - Staff(300 SF) | Inspected                                |  |
| Ceiling                               |                                          |  |
| Instance on 1st Floor - Students      | Inspected                                |  |
| Condition                             | 2 - Between Good and Fair                |  |
| Deficiency                            | ACOUSTIC TILES: DAMAGED/MISSING          |  |
| Deficiency Location/Instance          | Near Room 114, Right Side, by Windows    |  |
| Deficiency Quantity                   | 60                                       |  |
| Quantity Uom                          | S.F.                                     |  |
| Potential Action                      | REPLACE                                  |  |
| Urgency of Action                     | PRIORITY 3                               |  |
| Purpose of Action                     | LEVEL 2                                  |  |
| Deficiency Photo1                     | Near Room 114<br>No violations recorded. |  |
| Instance on 1st Floor - Staff(300 SF) | Inspected                                |  |
| Condition                             | 5 - Poor                                 |  |
| Deficiency                            | ACOUSTIC TILES: DAMAGED/MISSING          |  |
| Deficiency Location/Instance          | Left Side, near Windows                  |  |
| Deficiency Quantity                   | 30                                       |  |
| Quantity Uom                          | S.F.                                     |  |
| Potential Action                      | REPLACE                                  |  |
| Urgency of Action                     | PRIORITY 3                               |  |
| Purpose of Action                     | LEVEL 2                                  |  |

## CAFETERIA

Ceiling

Deficiency Photo1

No violations recorded.

# Violations