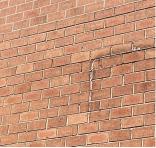

Facade A No violations recorded.

BRICK: DETERIORATED JOINTS

#### **Building Condition Assessment Survey 2023 - 2024**

| chitectural Inspection | K857                             |  |
|------------------------|----------------------------------|--|
| Question               | Response                         |  |
| EXTERIOR               |                                  |  |
| EXTERIOR WALLS         |                                  |  |
| Urgency of Action      | PRIORITY 4                       |  |
| Purpose of Action      | LEVEL 2                          |  |
| Deficiency Photo1      | Facade A                         |  |
| Violations             | No violations recorded.          |  |
| Deficiency             | BRICK: MINOR CRACKS AND SPALLING |  |
| Roof Plan reference    | K857                             |  |
|                        |                                  |  |