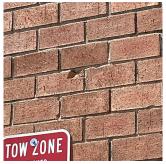

## Building Condition Assessment Survey 2023 - 2024

| estion                     | Response                                                  |
|----------------------------|-----------------------------------------------------------|
|                            | Kesponse                                                  |
| EXTERIOR<br>EXTERIOR WALLS |                                                           |
| Violations                 | No violations recorded.                                   |
|                            |                                                           |
| Deficiency                 | BRICK: CRACKS/DISPLACED/SPALLED BRICK AT BUILD<br>CORNERS |
| Roof Plan reference        | Ν                                                         |
|                            | K857                                                      |
|                            | Bradford Street                                           |
| Elevation                  | Linden Boulevard                                          |
| Deficiency Quantity        | 80                                                        |
| Quantity Uom               | S.F.                                                      |
| Potential Action           | REMOVE AND REBUILD                                        |
| Urgency of Action          | PRIORITY 4                                                |
| Purpose of Action          | LEVEL 2                                                   |
| Deficiency Photo1          | Facade A                                                  |
| Violations                 | No violations recorded.                                   |
| EXTERIOR SOFFITS           | Inspected                                                 |
| Condition                  | 2 - Between Good and Fair                                 |
| Deficiency                 | No deficiencies recorded                                  |
| LOADING DOCK               | Does not Exist                                            |
| LOUVER                     | Does not Exist                                            |
| PARAPETS                   | Inspected                                                 |
| Material Type(s)           | Masonry, Metal                                            |
| Replacement Quantity       | 4,000                                                     |
| Replacement Uom            | C.F.                                                      |