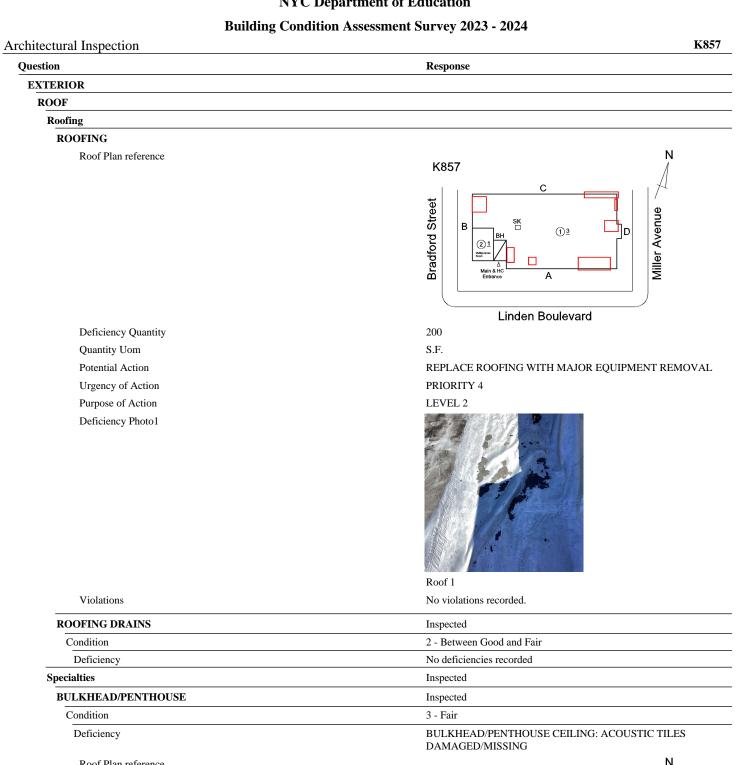

Roof Plan reference

Deficiency Quantity Quantity Uom Potential Action Urgency of Action Purpose of Action Deficiency Photo1

Linden Boulevard

Α

<u>(1)3</u>

SK

B⊦ 21

Main & Entran

Miller Avenue

(P)

Instance on All Roofs

Inspected

| estion                                                                                                                 | Response                                         |
|------------------------------------------------------------------------------------------------------------------------|--------------------------------------------------|
| XTERIOR                                                                                                                |                                                  |
| PARAPETS                                                                                                               |                                                  |
| Instance Condition                                                                                                     | 2 - Between Good and Fair                        |
| Instance Quantity                                                                                                      | 4,000                                            |
| Instance Quantity Uom                                                                                                  | C.F.                                             |
| Deficiency                                                                                                             | METAL: RAILINGS: RUSTED                          |
| Roof Plan reference                                                                                                    | N Kaez                                           |
| Deficiency Quantity<br>Quantity Uom<br>Potential Action<br>Urgency of Action<br>Purpose of Action<br>Deficiency Photo1 | K857<br>Tege U U U U U U U U U U U U U U U U U U |
| Violations                                                                                                             | Roof 1<br>No violations recorded.                |
|                                                                                                                        |                                                  |
| PLAZA DECK                                                                                                             | Does not Exist                                   |
| ROOF                                                                                                                   | Inspected                                        |
| Roofing<br>Rankacament Quantity                                                                                        | Inspected 14 000                                 |
| Replacement Quantity                                                                                                   | 14,000                                           |
| Replacement Uom                                                                                                        | S.F.                                             |
| ROOF HATCH/SMOKE HATCH                                                                                                 | Does not Exist                                   |
| LEADERS, GUTTERS, DOWNSPOUTS, SCUPPERS                                                                                 | Does not Exist                                   |
| ROOF BARRIER/FENCE                                                                                                     | Does not Exist                                   |
| ROOF CAGE                                                                                                              | Does not Exist                                   |
| ROOFING                                                                                                                | Inspected                                        |
| Instance on Modified Bitumen: All Roofs                                                                                | Inspected                                        |
| Instance Condition                                                                                                     | 4 - Between Fair and Poor                        |
| Instance Condition Instance Photo                                                                                      | 4 - Between Fair and Poor                        |

#### **Building Condition Assessment Survey 2023 - 2024**

| Architectural Inspection                                                                                   |          | K857 |
|------------------------------------------------------------------------------------------------------------|----------|------|
| Question                                                                                                   | Response |      |
| EXTERIOR                                                                                                   |          |      |
| ROOF                                                                                                       |          |      |
| Roofing                                                                                                    |          |      |
| ROOFING                                                                                                    |          |      |
|                                                                                                            | Roof 1   |      |
| Instance Quantity                                                                                          | 14,000   |      |
| Instance Quantity Uom                                                                                      | S.F.     |      |
| Does the roof have major mechanical equipment sitting on<br>Dunnage Steel less than 18" above the Roofing? | Yes      |      |

Installation Year Source of Installation

Do solar panels exist on these roofs? Is/Are the roof(s) suitable for Solar Panel installation?

Deficiency

Roof Plan reference

MODIFIED BITUMEN: FLASHING: BASE FLASHING

Linden Boulevard

| 70         |
|------------|
| S.F.       |
| REPAIR     |
| PRIORITY 3 |
| LEVEL 2    |

No Yes 2013

Custodial Staff

DETERIORATED

Roof 1 No violations recorded.

Violations

Deficiency

MODIFIED BITUMEN: ROOFING: DELAMINATION