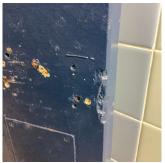

#### Door(s)

| Instance on 1st Floor - Students | Inspected                              |
|----------------------------------|----------------------------------------|
| Condition                        | 4 - Between Fair and Poor              |
| Deficiency                       | METAL: DETERIORATED DOOR               |
| Deficiency Location/Instance     | Main Entrance near Stair B, by Kitchen |
| Deficiency Quantity              | 2                                      |
| Quantity Uom                     | EACH                                   |
| Potential Action                 | MAINTENANCE                            |
| Urgency of Action                | PRIORITY 3                             |
| Purpose of Action                | LEVEL 2                                |
| Deficiency Photo1                |                                        |

Main Entrance near Stair B No violations recorded.

Does not Exist

Violations