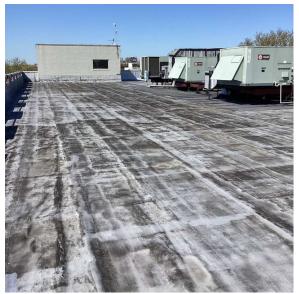

Roof Photo

Have any Systems/Major Building Components been upgraded?

Have there been any Building Additions? Tandem Schools? Leased Space? Year Leased Inspection

(P)

Instance on All Roofs

Inspected

| estion                                                                                                                 | Response                                         |
|------------------------------------------------------------------------------------------------------------------------|--------------------------------------------------|
| XTERIOR                                                                                                                |                                                  |
| PARAPETS                                                                                                               |                                                  |
| Instance Condition                                                                                                     | 2 - Between Good and Fair                        |
| Instance Quantity                                                                                                      | 4,000                                            |
| Instance Quantity Uom                                                                                                  | C.F.                                             |
| Deficiency                                                                                                             | METAL: RAILINGS: RUSTED                          |
| Roof Plan reference                                                                                                    | N Kaez                                           |
| Deficiency Quantity<br>Quantity Uom<br>Potential Action<br>Urgency of Action<br>Purpose of Action<br>Deficiency Photo1 | K857<br>Tege U U U U U U U U U U U U U U U U U U |
| Violations                                                                                                             | Roof 1<br>No violations recorded.                |
|                                                                                                                        |                                                  |
| PLAZA DECK                                                                                                             | Does not Exist                                   |
| ROOF                                                                                                                   | Inspected                                        |
| Roofing<br>Rankacament Quantity                                                                                        | Inspected 14 000                                 |
| Replacement Quantity                                                                                                   | 14,000                                           |
| Replacement Uom                                                                                                        | S.F.                                             |
| ROOF HATCH/SMOKE HATCH                                                                                                 | Does not Exist                                   |
| LEADERS, GUTTERS, DOWNSPOUTS, SCUPPERS                                                                                 | Does not Exist                                   |
| ROOF BARRIER/FENCE                                                                                                     | Does not Exist                                   |
| ROOF CAGE                                                                                                              | Does not Exist                                   |
| ROOFING                                                                                                                | Inspected                                        |
| Instance on Modified Bitumen: All Roofs                                                                                | Inspected                                        |
| Instance Condition                                                                                                     | 4 - Between Fair and Poor                        |
| Instance Condition Instance Photo                                                                                      | 4 - Between Fair and Poor                        |

#### **Building Condition Assessment Survey 2023 - 2024**

| Architectural Inspection                                                                                   |          | K857 |
|------------------------------------------------------------------------------------------------------------|----------|------|
| Question                                                                                                   | Response |      |
| EXTERIOR                                                                                                   |          |      |
| ROOF                                                                                                       |          |      |
| Roofing                                                                                                    |          |      |
| ROOFING                                                                                                    |          |      |
|                                                                                                            | Roof 1   |      |
| Instance Quantity                                                                                          | 14,000   |      |
| Instance Quantity Uom                                                                                      | S.F.     |      |
| Does the roof have major mechanical equipment sitting on<br>Dunnage Steel less than 18" above the Roofing? | Yes      |      |