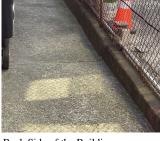

|
| Condition                                     | 4 - Between Fair and Poor           |
| Deficiency                                    | CONCRETE CURB: DAMAGED/DETERIORATED |
| Deficiency Location/Instance                  | Back Side of the Building           |
| Deficiency Quantity                           | 30                                  |
| Quantity Uom                                  | S.F.                                |
| Potential Action                              | REPLACE                             |
| Urgency of Action                             | PRIORITY 3                          |
| Purpose of Action                             | LEVEL 2                             |
| Deficiency Photo1                             |                                     |



Back Side of the Building No violations recorded.

LEVEL 2

#### Violations

Deficiency Deficiency Location/Instance Deficiency Quantity Quantity Uom Potential Action Urgency of Action Purpose of Action

#### CHAIN LINK: RUST - MAJOR Miller Avenue, Back side of Building 1,100 S.F. REPLACE PRIORITY 3

| Response                                            |
|-----------------------------------------------------|
|                                                     |
|                                                     |
|                                                     |
| Miller Avenue                                       |
| No violations recorded.                             |
| Does not Exist                                      |
| Inspected