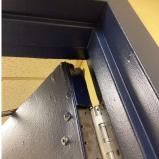

#### Door(s)

| Instance on 1st Floor - Students | Inspected                              |
|----------------------------------|----------------------------------------|
| Condition                        | 4 - Between Fair and Poor              |
| Deficiency                       | METAL: DETERIORATED DOOR               |
| Deficiency Location/Instance     | Main Entrance near Stair B, by Kitchen |
| Deficiency Quantity              | 2                                      |
| Quantity Uom                     | EACH                                   |
| Potential Action                 | MAINTENANCE                            |
| Urgency of Action                | PRIORITY 3                             |
| Purpose of Action                | LEVEL 2                                |
| Deficiency Photo1                |                                        |

Main Entrance near Stair B No violations recorded.

Does not Exist

Violations