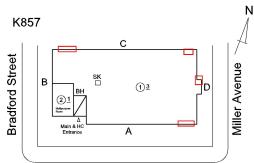

Roof Plan reference

Deficiency Quantity Quantity Uom Potential Action Urgency of Action Purpose of Action Deficiency Photo1

Linden Boulevard

Α

<u>(1)3</u>

SK

B⊦ 21

Main & Entran

Miller Avenue

Linden Boulevard

| 70         |
|------------|
| S.F.       |
| REPAIR     |
| PRIORITY 3 |
| LEVEL 2    |

No Yes 2013

Custodial Staff

DETERIORATED

Roof 1 No violations recorded.

Violations

Deficiency