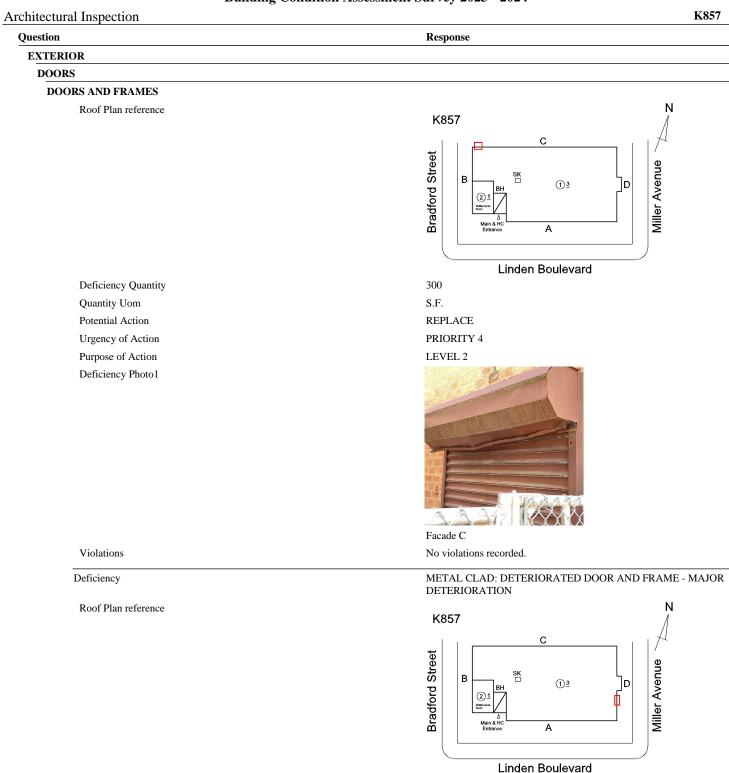

#### Inspection

| pection              |                                             |  |  |
|----------------------|---------------------------------------------|--|--|
| iestion              | Response                                    |  |  |
| chitectural          |                                             |  |  |
| EXTERIOR             | Inspected                                   |  |  |
| AREAWAY              | Does not Exist                              |  |  |
| AWNINGS AND CANOPIES | Does not Exist                              |  |  |
| CHIMNEY              | Does not Exist                              |  |  |
| COPING               | Inspected                                   |  |  |
| Condition            | 2 - Between Good and Fair                   |  |  |
| Deficiency           | No deficiencies recorded                    |  |  |
| CORNICE              | Does not Exist                              |  |  |
| DOORS                | Inspected                                   |  |  |
| DOORS AND FRAMES     | Inspected                                   |  |  |
| Condition            | 4 - Between Fair and Poor                   |  |  |
| Deficiency           | ROLL-UP DOOR: DETERIORATED DOOR AND FRAME - |  |  |

ROLL-UP DOOR: DETERIORATED DOOR AND FR MAJOR DETERIORATION

#### **Building Condition Assessment Survey 2023 - 2024**

Print Date: 6/28/2024

1 EACH

REPLACE

PRIORITY 4 LEVEL 2

Deficiency Quantity

Urgency of Action

Purpose of Action

Quantity Uom Potential Action