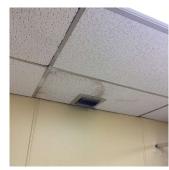

## **Building Condition Assessment Survey 2023 - 2024**

| estion                                 | Response                  |  |
|----------------------------------------|---------------------------|--|
| NTERIOR                                |                           |  |
| CAFETERIA                              |                           |  |
| Floor Finish                           |                           |  |
| Deficiency Photo1                      |                           |  |
|                                        |                           |  |
|                                        | Near Kitchen              |  |
| Violations                             | No violations recorded.   |  |
| Sliding-folding Partition              |                           |  |
| Instance on 1st Floor - Students       | Does not Exist            |  |
| Instance on 1st Floor - Staff(300 SF)  | Does not Exist            |  |
| Stage                                  |                           |  |
| Instance on 1st Floor - Students       | Does not Exist            |  |
| Instance on 1st Floor - Staff(300 SF)  | Does not Exist            |  |
| Walls                                  |                           |  |
| Instance on 1st Floor - Staff(300 SF)  | Inspected                 |  |
| Condition                              | 2 - Between Good and Fair |  |
| Deficiency                             | No deficiencies recorded  |  |
| Instance on 1st Floor - Students       | Inspected                 |  |
| Condition                              | 2 - Between Good and Fair |  |
| Deficiency                             | No deficiencies recorded  |  |
| Window Curtains/Shades/Blinds          |                           |  |
| Instance on 1st Floor - Students       | Does not Exist            |  |
| Instance on 1st Floor - Staff(300 SF)  | Does not Exist            |  |
| CLASSROOMS/CORRIDORS/ADMIN SPACES      | Inspected                 |  |
| Ceiling                                | Inspected                 |  |
| Condition                              | 2 - Between Good and Fair |  |
| Deficiency                             | TECTUM: DAMAGED/MISSING   |  |
| Deficiency Location/Instance           | Main Entrance Lobby       |  |
| Deficiency Quantity                    | 20                        |  |
| Quantity Uom                           | S.F.                      |  |
| Potential Action                       | REPLACE                   |  |
| Urgency of Action                      | PRIORITY 3                |  |
| Purpose of Action<br>Deficiency Photo1 | LEVEL 2                   |  |
|                                        |                           |  |

Main Entrance Lobby